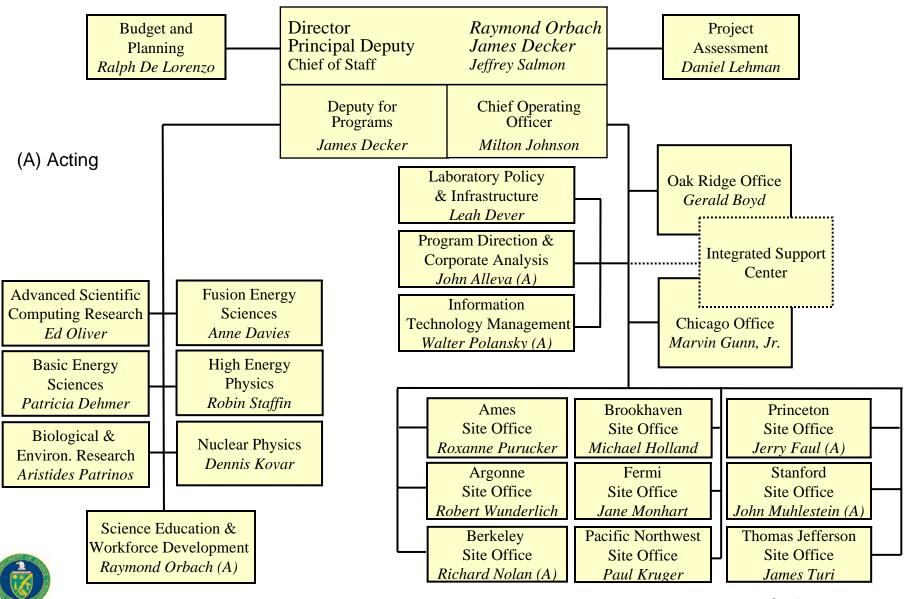

## OFFICE OF SCIENCE

October 8, 2004

Deputy for Programs Structure SciDAC **Deputy for Programs** James Decker Michael Strayer (A) Acting Science Advanced Education & Nuclear Scientific **Basic Energy** Biological & **Fusion Energy** High Energy **Physics** Sciences Environmental Sciences **Physics** Workforce Computing Robin Staffin Dennis Kovar Development Research Patricia Dehmer Research Anne Davies R. Orbach (A) Ed Oliver Ari Patrinos Mathematical, **Physics** Materials Information, & Life Research & Sciences & Research Research Technology Computational Sciences Engineering John Willis Eugene Sciences Marvin Frazier Robin Staffin (A) Henry (A) Harriet Kung M. Strayer (A) Facilities & Chemical Medical **Small Business** ITER & **Facilities Project** Sciences, Research Sciences International Geosciences, & Aesook Management Walt Marvin Michael Roberts Byon-Wagner (A) Jehanne Biosciences Warnick (A) Frazier (A) Simon-Gillo (A) Walt Stevens Scientific Climate Change User Research Facilities Jerry Elwood Pedro Montano Environmental Remediation Sciences Michael Kuperberg (A)

October 8, 2004

Chief Operating Officer Structure Chief Operating Officer Milt Johnson Deputy COO Robert Brown (A) (A) Acting Office of Information Office of Program Office of Laboratory Policy **Technology** Direction and Chicago Office Oak Ridge Office & Infrastructure Management Corporate Analysis Marvin Gunn, Jr. Gerald Boyd John Alleva (A) Leah Dever Walt Polansky (A) Environment, Safety & SC Information Technology **Program Direction** Health Integrated Planning & Development John Alleva (A) Arnold Edelman (A) Kimberly Rasar Support Center Information Technology Infrastructure . Management Services Services John Yates John Alleva (A) Kathleen Centeno (A) Office of Scientific & Laboratory Policy **Technical Information** Leah Dever (A) Walt Warnick Brookhaven Princeton Ames Site Office Site Office Site Office Roxanne Purucker Michael Holland Jerry Faul (A) Fermi Stanford Argonne Site Office Site Office Site Office John Muhlestein (A) Robert Wunderlich Jane Monhart Berkeley Pacific Northwest Thomas Jefferson Site Office Site Office Site Office Richard Nolan (A) Paul Kruger James Turi