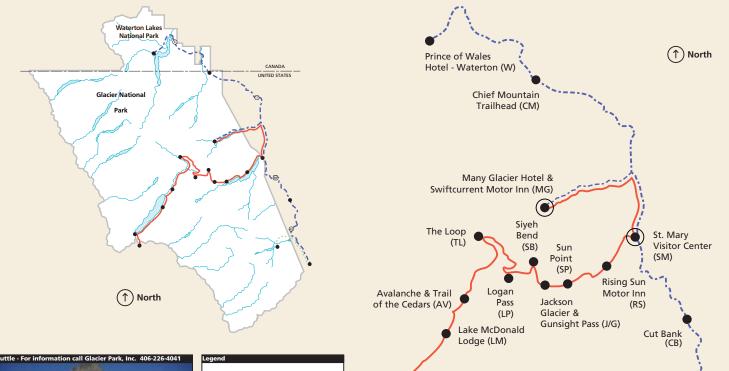

Sun Point

**Rising Sun** 

Arrive at Logan Pass

|                                            | Hiker's Shuttle      |
|--------------------------------------------|----------------------|
|                                            | East Side Shuttle    |
|                                            | Two Medicine Shuttle |
| •                                          | Shuttle Stop         |
| igodoldoldoldoldoldoldoldoldoldoldoldoldol | Transfer Point       |
| ☆                                          | Current Location     |
|                                            |                      |

## Hiker's Shuttle: July 1 through September 7

| Swiftcurrent Motor Inn          | 7:30am  |         |          | 12:45pm | 5:00pm  |
|---------------------------------|---------|---------|----------|---------|---------|
| *Many Glacier Hotel             | 7:35am  |         |          | 12:50pm | *5:15pm |
| *St. Mary Visitor Center        | 8:15am  |         | *10:25am | 1:30pm  | 5:45pm  |
| Rising Sun Motor Inn            | 8:30am  |         | 10:40am  | 1:45pm  | 6:00pm  |
| Sun Point                       | 8:40am  |         | 10:50am  | 1:55pm  | 6:10pm  |
| Jackson Glacier & Gunsight Pass | 8:50am  |         | 11:00am  | 2:05pm  | 6:20pm  |
| Siyeh Bend                      | 9:00am  |         | 11:10am  | 2:15pm  | 6:30pm  |
| Arrive at Logan Pass            | 9:10am  |         | 11:20am  | 2:25pm  | 6:40pm  |
| Depart from Logan Pass          | 9:25am  | 10:45am | 11:30am  | 2:40pm  | 6:55pm  |
| The Loop                        | 9:50am  | 11:10am | 12:00pm  | 3:05pm  | 7:20pm  |
| Avalanche & Trail of the Cedars | 10:10am | 11:30am | 12:20pm  | 3:25pm  | 7:40pm  |
| Lake McDonald Lodge             | 10:20am | 11:40am | 12:30pm  | 3:35pm  | 8:00pm  |
| Apgar Backcountry & Village Inn | 10:40am |         | 12:50pm  | 3:55pm  | 8:20pm  |
| West Glacier & Alberta Center   |         |         |          | 4:05pm  | 8:30pm  |

Apgar Backcountry &

Village Inn (A)

West Glacier & Alberta Center (WG)

|                         | WG   | Α    | LM   | AV   | TL   | LP   | SB   | J/G  | SP   | RS   | SM   | СВ   | тм     | GP     | MG   | CM   | w    |
|-------------------------|------|------|------|------|------|------|------|------|------|------|------|------|--------|--------|------|------|------|
| West Glacier (WG)       | -    | \$8  | \$8  | \$8  | \$8  | \$8  | \$16 | \$16 | \$16 | \$16 | \$16 | \$24 | \$32   | \$32   | \$24 | \$32 | \$40 |
| Apgar (A)               | \$8  | -    | \$8  | \$8  | \$8  | \$8  | \$16 | \$16 | \$16 | \$16 | \$16 | \$24 | \$32   | \$32   | \$24 | \$32 | \$40 |
| Lake McDonald (LM)      | \$8  | \$8  | -    | \$8  | \$8  | \$8  | \$16 | \$16 | \$16 | \$16 | \$16 | \$24 | \$32   | \$32   | \$24 | \$32 | \$40 |
| Avalanche (AV)          | \$8  | \$8  | \$8  | -    | \$8  | \$8  | \$16 | \$16 | \$16 | \$16 | \$16 | \$24 | \$32   | \$32   | \$24 | \$32 | \$40 |
| The Loop (TL)           | \$8  | \$8  | \$8  | \$8  | -    | \$8  | \$16 | \$16 | \$16 | \$16 | \$16 | \$24 | \$32   | \$32   | \$24 | \$32 | \$40 |
| Logan Pass (LP)         | \$8  | \$8  | \$8  | \$8  | \$8  | -    | \$8  | \$8  | \$8  | \$8  | \$8  | \$16 | \$24   | \$24   | \$16 | \$24 | \$32 |
| Siyeh Bend (SB)         | \$16 | \$16 | \$16 | \$16 | \$16 | \$8  | -    | \$8  | \$8  | \$8  | \$8  | \$16 | \$24   | \$24   | \$16 | \$24 | \$32 |
| Jackson/Gunsight (J/G)  | \$16 | \$16 | \$16 | \$16 | \$16 | \$8  | \$8  | -    | \$8  | \$8  | \$8  | \$16 | \$24   | \$24   | \$16 | \$24 | \$32 |
| Sun Point (SP)          | \$16 | \$16 | \$16 | \$16 | \$16 | \$8  | \$8  | \$8  | -    | \$8  | \$8  | \$16 | \$24   | \$24   | \$16 | \$24 | \$32 |
| Rising Sun (RS)         | \$16 | \$16 | \$16 | \$16 | \$16 | \$8  | \$8  | \$8  | \$8  | -    | \$8  | \$16 | \$24   | \$24   | \$16 | \$24 | \$32 |
| St. Mary (SM)           | \$16 | \$16 | \$16 | \$16 | \$16 | \$8  | \$8  | \$8  | \$8  | \$8  | -    | \$8  | \$16   | \$16   | \$8  | \$16 | \$24 |
| Cut Bank (CB)           | \$24 | \$24 | \$24 | \$24 | \$24 | \$16 | \$16 | \$16 | \$16 | \$16 | \$8  | -    | \$8    | \$8    | \$16 | \$24 | \$32 |
| Two Medicine (TM)       | \$32 | \$32 | \$32 | \$32 | \$32 | \$24 | \$24 | \$24 | \$24 | \$24 | \$16 | \$8  | -      | \$5.50 | \$24 | \$32 | \$40 |
| Glacier Park Lodge (GP) | \$32 | \$32 | \$32 | \$32 | \$32 | \$24 | \$24 | \$24 | \$24 | \$24 | \$16 | \$8  | \$5.50 | -      | \$24 | \$32 | \$40 |
| Many Glacier (MG)       | \$24 | \$24 | \$24 | \$24 | \$24 | \$16 | \$16 | \$16 | \$16 | \$16 | \$8  | \$16 | \$24   | \$24   | -    | \$8  | \$16 |
| Chief Mountain (CM)     | \$32 | \$32 | \$32 | \$32 | \$32 | \$24 | \$24 | \$24 | \$24 | \$24 | \$16 | \$24 | \$32   | \$32   | \$8  | -    | \$8  |
| Waterton (W)            | \$40 | \$40 | \$40 | \$40 | \$40 | \$32 | \$32 | \$32 | \$32 | \$32 | \$24 | \$32 | \$40   | \$40   | \$16 | \$8  | -    |
|                         |      |      |      |      |      |      |      |      |      |      |      |      |        |        |      |      |      |