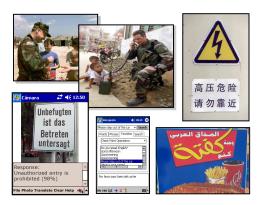

**Cámara**<sup>TM</sup> translates any text that you can take a picture of -- signs, menus, documents and more – in over 150 languages including Korean, Chinese, Japanese, Russian and Arabic.

**Exprés**<sup>™</sup> provides quick and accurate translations of Microsoft Word documents, PowerPoint briefings and Outlook email messages. If you need a quick overview of the document, or a complete and accurate translation ready for distribution and presentation – Exprés is your solution.