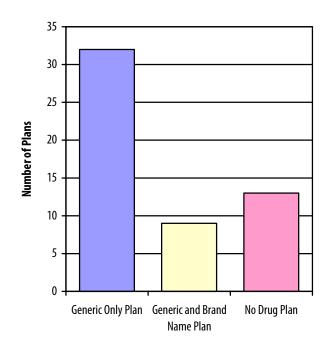

#### PPO Demonstration Plan Drug Benefits: Generic Only, Generic and Brand Name, and No-Drug Packages

- The majority of plans offered by the PPO MCOs offer some form of prescription drug coverage. Of the 55 benefit plans offered by the PPO MCOs (in open enrollment counties, and not considering benefit plans offered to employer groups), 42 include drug coverage.
- Of the MCOs offering benefit plans with no drug coverage (13), all but three are in counties where the same MCO offers a higher option plan that does include some drug coverage. The exceptions are Cariten (H4404-001) in Tennessee, Health Net (H3806) in Oregon and Washington, and United HealthCare (H3616-001) in Ohio. M+C county payment rates in these areas tend to be at the lower minimum rates of either \$510.38 or \$564.10.
- While coverage limited to generic drugs only is the most predominant benefit plan type—33 of the 42 drug benefit plans—a number of PPO plans (9) do include coverage for brand name drugs. Co-payments for generic and brand name drugs do tend to differ, with slightly higher co-payments required for the choice of brand name drugs.