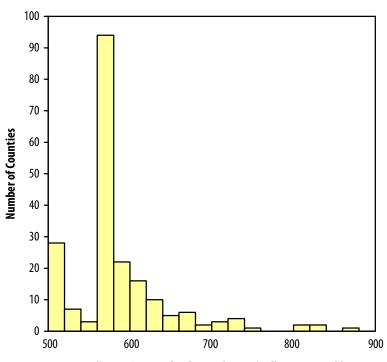

#### PPO Demonstration Counties: Medicare County Parts A and B Combined Aged Rate Book 2003

Medicare A&B Rate for the Aged, 2003 (Dollars per Month)

- In 2003, the basis of payment for the majority of the PPO MCOs will be the Medicare County Parts A and B Combined Aged Rate Book.
- PPO demonstration plans are participating in counties with rates that range from \$510.38 (the current floor rate) to \$872.63 per month.
- County payment rates average \$584.98 for the PPO demonstration plan counties.
- The large spike at \$564.10 occurs because this is the urban floor rate.

|                       | County Rate |
|-----------------------|-------------|
| N of cases (counties) | 206         |
| Minimum               | 510.38      |
| Maximum               | 872.63      |
| Mean                  | 584.98      |
| Median                | 564.10      |
| Standard Dev          | 62.55       |