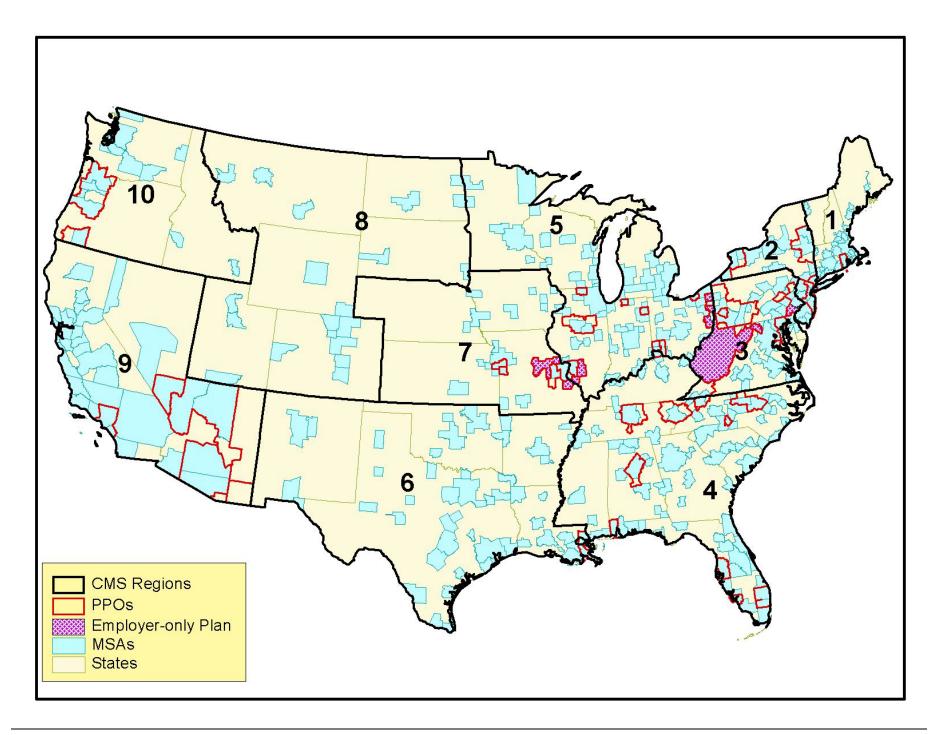

### **Overall PPO Demonstration Facts**

 The PPO demonstration has contracted with 17 parent companies, offering managed care plans through 35 regional MCOs. PPO plans are located in 9 of the 10 CMS regions (there are no PPO demonstration MCOs in the CMS Denver regional office area). The national map at the end of this section shows the distribution of PPO demonstration plans across the country.