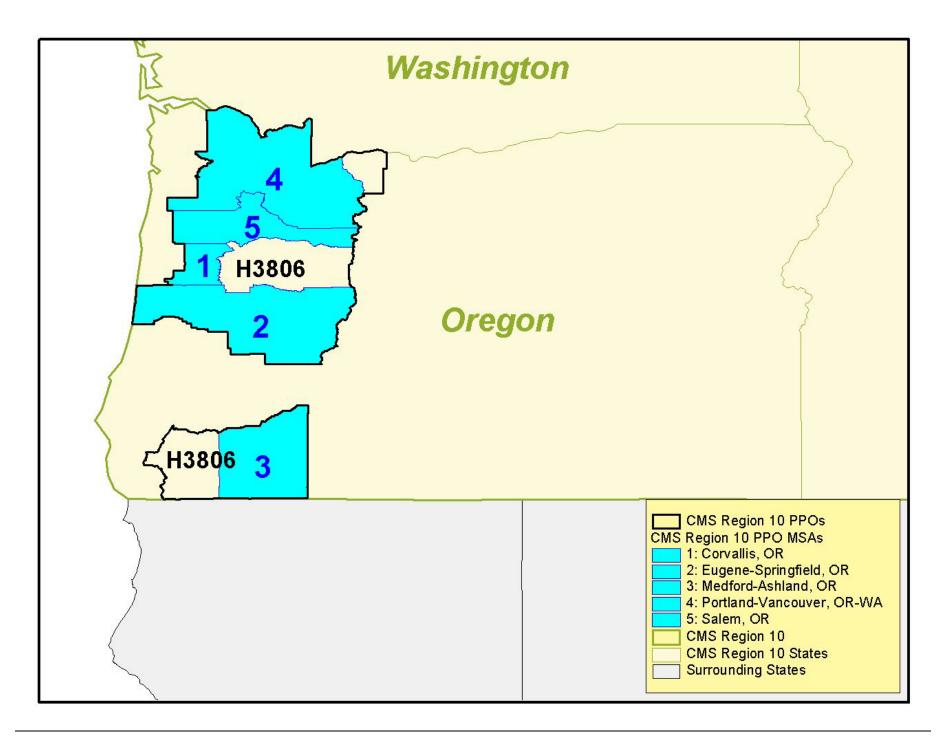

#### PPO Demonstration Plan Drug Benefits: Generic Only, Generic and Brand Name, and No-Drug Packages

- The majority of plans offered by the PPO MCOs offer some form of prescription drug coverage. Of the 55 benefit plans offered by the PPO MCOs (in open enrollment counties, and not considering benefit plans offered to employer groups), 42 include drug coverage.
- Of the MCOs offering benefit plans with no drug coverage (13), all but three are in counties where the same MCO offers a higher option plan that does include some drug coverage. The exceptions are Cariten (H4404-001) in Tennessee, Health Net (H3806) in Oregon and Washington, and United HealthCare (H3616-001) in Ohio. M+C county payment rates in these areas tend to be at the lower minimum rates of either \$510.38 or \$564.10.
- While coverage limited to generic drugs only is the most predominant benefit plan type—33 of the 42 drug benefit plans—a number of PPO plans (9) do include coverage for brand name drugs. Co-payments for generic and brand name drugs do tend to differ, with slightly higher co-payments required for the choice of brand name drugs.