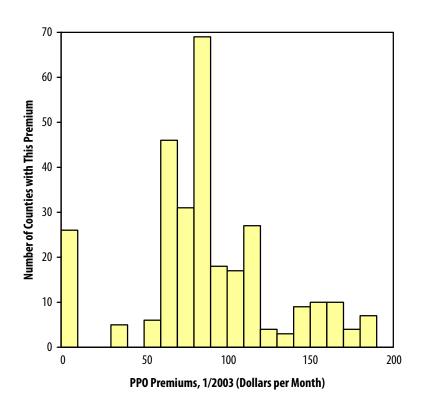

#### **PPO Demonstration Plan Monthly Premiums**

- PPO demonstration plan premiums often vary by specific county within their overall geographic service area. There are 292 different premium county pairs as of January 2003.
- PPO demonstration county plan monthly premiums range from \$0 per month to \$184 per month (for a drug benefit plan offered by UMPC in Pittsburgh, Pennsylvania).
- The majority of PPO monthly premiums cluster just under \$100 per month. The median PPO monthly premium is \$85.00.

|                                   | PREMIUM |
|-----------------------------------|---------|
| N of cases (premium-county pairs) | 292     |
| Minimum                           | 0.000   |
| Maximum                           | 184.000 |
| Median                            | 85.000  |
| Mean                              | 87.484  |
| Standard Dev                      | 42.386  |