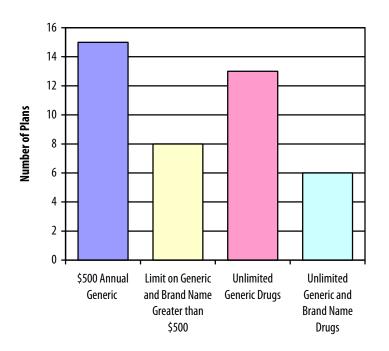

#### PPO Demonstration Plan Drug Benefits: Annual Dollar Limits on Generic Only and Generic and Brand Name Drug Plans

- Of the 42 PPO plans offered by MCOs that do offer a prescription drug benefit to open enrollment counties, many plans (15) limit coverage to \$500 of generic drugs. United HealthCare, the MCO participating in the demonstration in the most open enrollment counties, uses this level of coverage as it is standard.
- However, the majority of PPO plans offering coverage have a drug package that is higher than \$500 in generic drugs. Eight plans include a benefit of generic and brand name drugs greater than \$500.
- Thirteen plans include a benefit of unlimited generic drugs. Six plans offer a benefit of unlimited generic and brand name drugs. While these 19 plans have no annual cap on the value of the drug benefit, co-payments are required on each prescription.
- Generally, the most generous prescription drug benefits are offered by MCOs offering plans in New York or Florida. M+C county payment rates in some of these areas (such as around New York City) can be as high as \$800 or more.