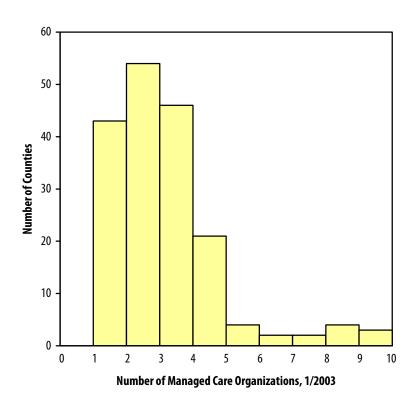

#### **PPO Demonstration Counties: Medicare+Choice Penetration Rate**

- Nationally, about 12 percent of Medicare beneficiaries are enrolled in an M+C plan.
- However, this histogram shows that the distribution of managed care penetration among PPO counties is heavily skewed to counties with 0.0 percent to 2.5 percent penetration. This indicates that the PPO demonstration plans are serving counties with low or no current M+C enrollment.
- Currently, the PPO demonstration plans are offering options in 27 counties with no Medicare managed care plans.

|                       | PENETRATION |
|-----------------------|-------------|
| N of cases (counties) | 206         |
| Minimum               | 0.000       |
| Maximum               | 0.499       |
| Mean                  | 0.125       |
| Standard Dev          | 0.129       |
| Mean                  | 0.125       |

- PPO demonstration plans have included in their service areas a large number of counties that have been previously un-served or under-served by Medicare managed care.
- Counting January 2003 enrollments in M+C plans (both CCPs and private FFS plans), counties with PPO demonstration plans had average managed care penetration of 12.5 percent.