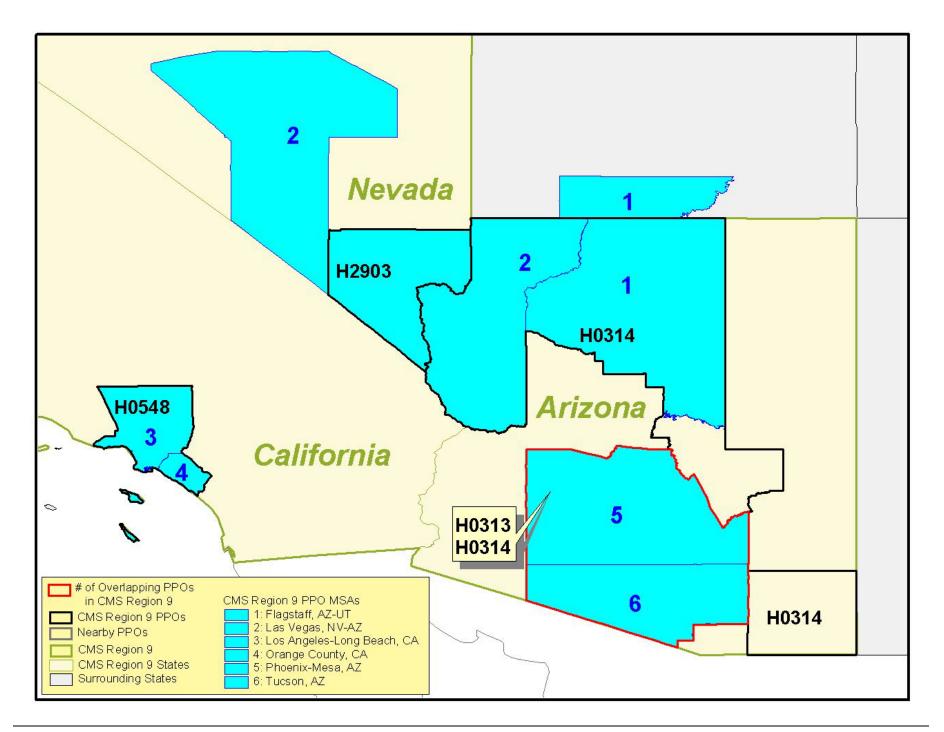

|                                                                                  |                                                                                  |
| PacifiCare Life of California <sup>3</sup> | H0548                   | Los Angeles<br>Orange                                                      | \$707.96<br>\$653.29                                                             | \$642.46<br>\$625.17                                                             |

<sup>1</sup>Figures from the 2003 Medicare County Parts A and B Combined Aged Rate Book, prepared and published by the CMS Office of the Actuary.

<sup>2</sup>Figures prepared by the CMS Office of the Actuary.

<sup>3</sup>Due to begin enrollments in July 2003.



# **CMS Region 10: Seattle**

In the CMS Seattle Region (which includes four states: Alaska, Idaho, Oregon, and Washington), the demonstration has one MCO offering a PPO option: **Health Net Life Insurance Company**. A single plan number **(H3806)** has been assigned to this two-state MCO. Health Net is a for-profit provider. The Health New Life Insurance Plan covers a wide geographic area, including the Corvallis (OR), Portland/Vancouver (OR-WA), Medford/Ashland (OR), Eugene (OR), and Salem (OR) MSAs. Several counties in this service area (Hood River, Josephine, and Linn Counties in Oregon) are not included in any MSA. The Health Net MCO is not offering products limited to employer groups in these areas.

#### **PPO Demonstration Plans: CMS Region 10**

| PPO Organization