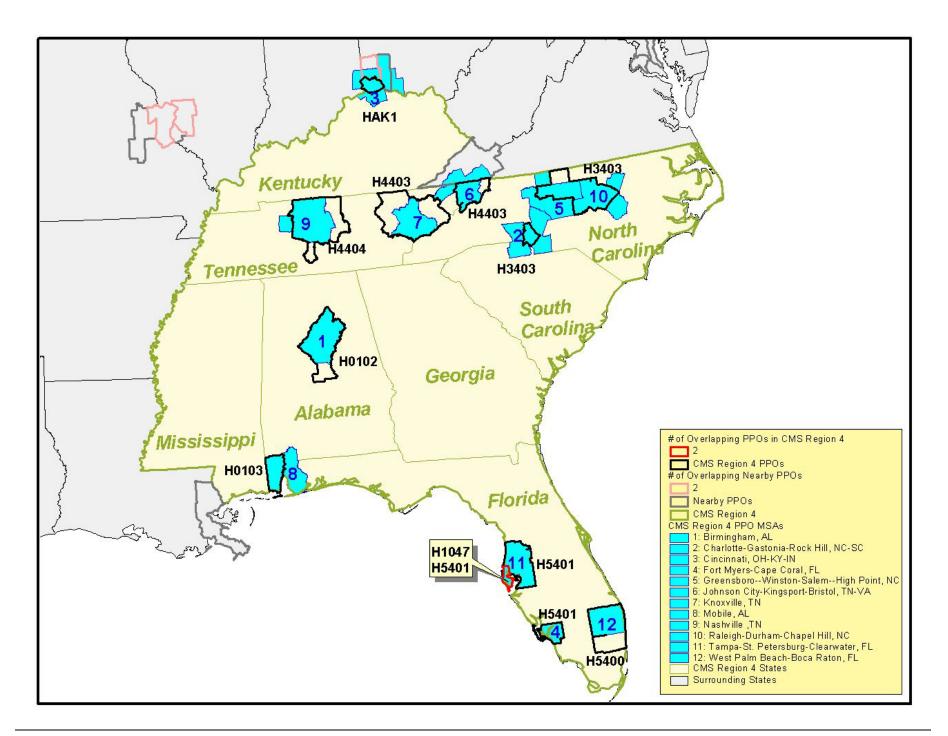

### **Overall PPO Demonstration Facts**

 The PPO demonstration has contracted with 17 parent companies, offering managed care plans through 35 regional MCOs. PPO plans are located in 9 of the 10 CMS regions (there are no PPO demonstration MCOs in the CMS Denver regional office area). The national map at the end of this section shows the distribution of PPO demonstration plans across the country.