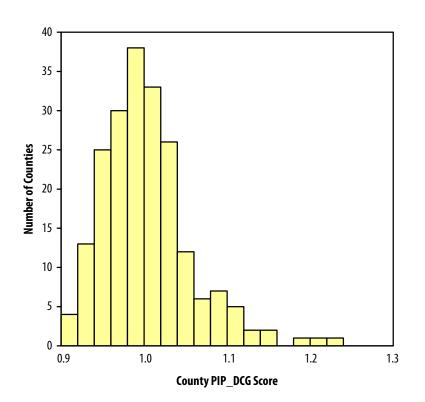

#### **PPO Demonstration Counties: Average County Risk Score**

- An approximate estimate of the average financial risk of Medicare beneficiaries in a specific county is the "county PIP-DCG score" (Principal In-Patient Diagnostic Cost Group). This score is currently used in a risk adjustment method for the M+C payment system.
- A PIP-DCG county score of 1.0 reflects predicted financial risk equal to the FFS national average. A score higher than 1.0 indicates a sicker, and more costly, population on average in that county. A score lower than 1.0 indicates a healthier, and less costly, population on average in that county.
- PPO demonstration plans are located in counties that have PIP-DCG scores that range from 0.902 (in Clackamas County, Oregon) to 1.237 (in Trousdale County, Tennessee).

|                       | PIPDCG |
|-----------------------|--------|
| N of cases (counties) | 206    |
| Minimum               | 0.902  |
| Maximum               | 1.237  |
| Mean                  | 1.003  |
| Standard Dev          | 0.054  |

Source: CMS Office of the Actuary. Does not include employer group only PPO counties.