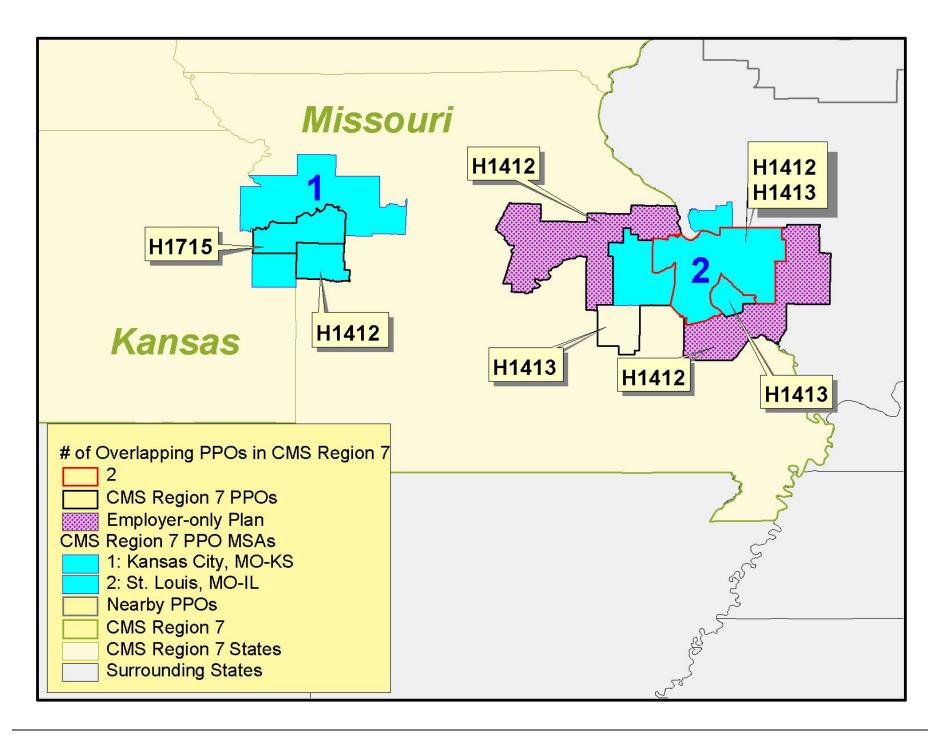

| Wyoming      | \$515.20                                        | \$637.54                                     |
| United HealthCare Insurance | H3616                   | Butler, OH   | \$564.10                                        | \$497.05                                     |
| Company, Inc.               |                         | Hamilton     | \$564.10                                        | \$473.21                                     |
| United HealthCare Insurance | H3617                   | Cuyahoga, OH | \$616.81                                        | \$538.61                                     |
| Company, Inc.               |                         | Mahoning     | \$564.10                                        | \$510.66                                     |





# CMS Region 9: San Francisco

In the CMS San Francisco region (which includes Arizona, California, Hawaii, and Nevada), the demonstration has four MCOs offering a PPO option: Health Net Life Insurance Company (H0314) in Arizona, PacifiCare of Arizona (H0313), PacifiCare of Nevada (H2903), and PacifiCare Life (H0548) in California. The MCOs in this CMS region cover a wide range of areas. The MCOs in Arizona and Nevada cluster around the following MSAs: Tucson, AZ; Phoenix/Mesa, AZ; and Flagstaff, AZ. Two MCOs (Health Net and PacifiCare) also include counties in the Las Vegas, AZ/NV MSA. Two non-MSA counties (Conchise and Gila in Arizona) are included in the Health Net service area. The PacifiCare PPO MCO operating in California covers both Los Angeles and Orange counties, two contiguous