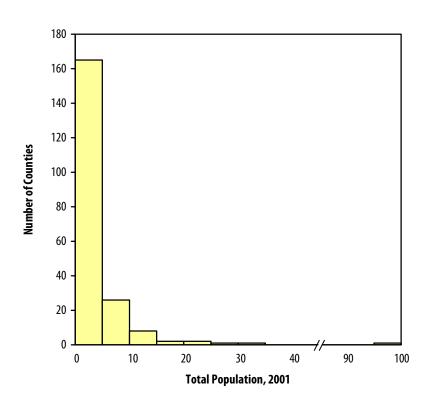

#### **PPO Demonstration Counties: Total Population (in 100,000s)**

- PPO demonstration plans include in their geographic service area counties with total populations averaging 365,400.
- The total population of the smallest county with a PPO demonstration plan is 3,886 (Norton County, Virginia).
- The total population of the most populous county with a PPO demonstration plan is 9,637,494 (Los Angeles County, California).
- The histogram shows that the distribution of total county population is clustered around smaller counties with less than 1 million individuals in 2001.

|                       | POP2001 (100,000s) |
|-----------------------|--------------------|
| N of cases (counties) | 206                |
| Minimum               | 0.039              |
| Maximum               | 96.375             |
| Mean                  | 3.654              |
| Standard Dev          | 7.973              |

Source: ESRI GIS data from U.S. Census, 2001. Does not include employer group only PPO counties.