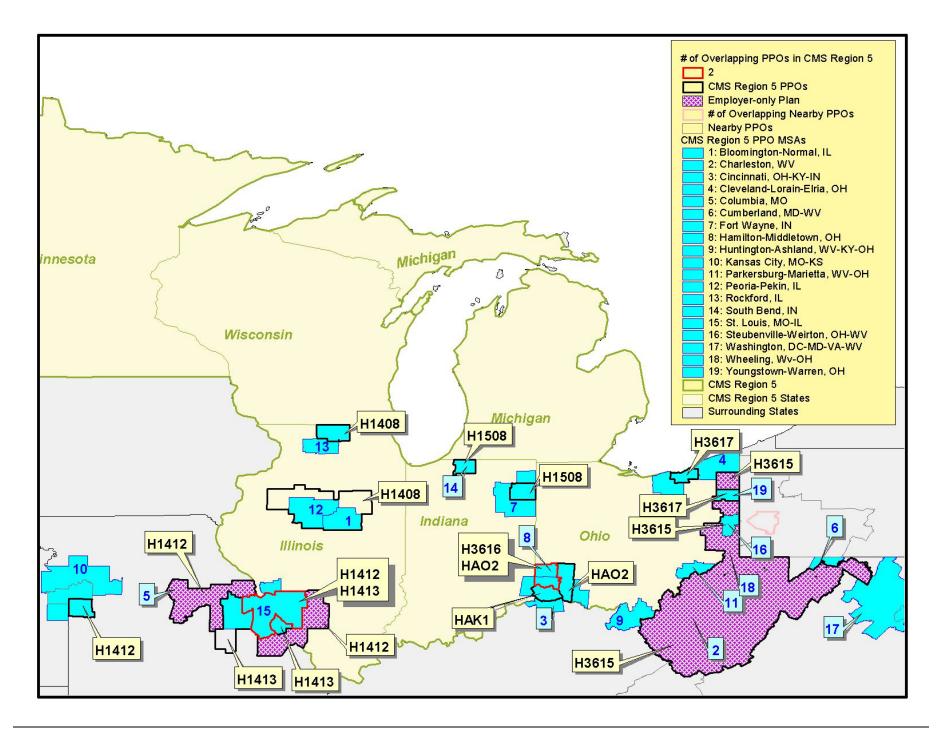

| Wyoming      | \$515.20                                        | \$637.54                                     |
| United HealthCare Insurance | H3616                   | Butler, OH   | \$564.10                                        | \$497.05                                     |
| Company, Inc.               |                         | Hamilton     | \$564.10                                        | \$473.21                                     |
| United HealthCare Insurance | H3617                   | Cuyahoga, OH | \$616.81                                        | \$538.61                                     |
| Company, Inc.               |                         | Mahoning     | \$564.10                                        | \$510.66                                     |





# CMS Region 9: San Francisco

In the CMS San Francisco region (which includes Arizona, California, Hawaii, and Nevada), the demonstration has four MCOs offering a PPO option: Health Net Life Insurance Company (H0314) in Arizona, PacifiCare of Arizona (H0313), PacifiCare of Nevada (H2903), and PacifiCare Life (H0548) in California. The MCOs in this CMS region cover a wide range of areas. The MCOs in Arizona and Nevada cluster around the following MSAs: Tucson, AZ; Phoenix/Mesa, AZ; and Flagstaff, AZ. Two MCOs (Health Net and PacifiCare) also include counties in the Las Vegas, AZ/NV MSA. Two non-MSA counties (Conchise and Gila in Arizona) are included in the Health Net service area. The PacifiCare PPO MCO operating in California covers both Los Angeles and Orange counties, two contiguou