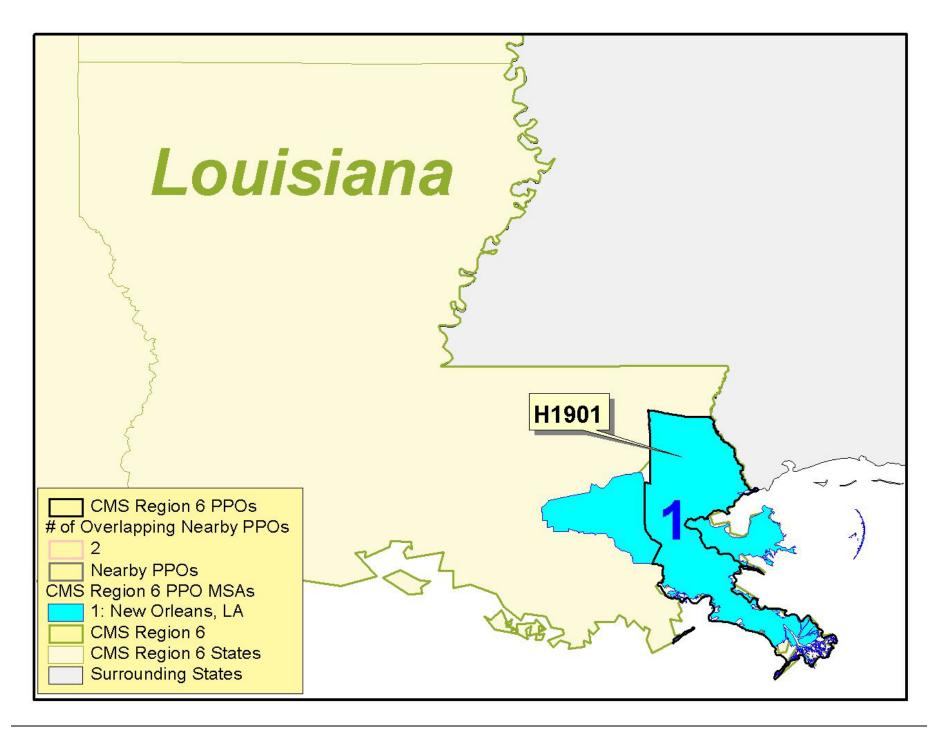

## **CMS Region 1: Boston**

In the CMS Boston region (which includes Connecticut, Maine, Massachusetts, New Hampshire, Rhode Island, and Vermont), the demonstration has one MCO offering a PPO option in Rhode Island: **United HealthCare (H4103)**. The single plan in this area covers the counties of Kent, Providence, and Washington, RI. All three of these counties are included in the Providence-Fall River-Warwick RI-MA MSA. United HealthCare is a for-profit organization.

#### **PPO Demonstration Plans: CMS Region 1**

| PPO Organization  | H-Number and Identifier | Profit or Non-Profit | MSA Area                             | Counties<br>(organized by MSA area)  |
|-------------------|-------------------------|----------------------|--------------------------------------|--------------------------------------|
| Rhode Island      |                         |                      |                                      |                                      |
| United HealthCare | H4103-001               | For-Profit           | Providence-Fall River-Warwick, RI-MA | Kent, RI<br>Providence<br>Washington |

## 1. Overview of Geographic Service Area and Medicare+Choice

The map at the end of this section illustrates the service area for the PPO demonstration MCO within the Boston regional office area. One state is highlighted: Rhode Island. No PPO MCOs are located in the other states within the Boston CMS region.