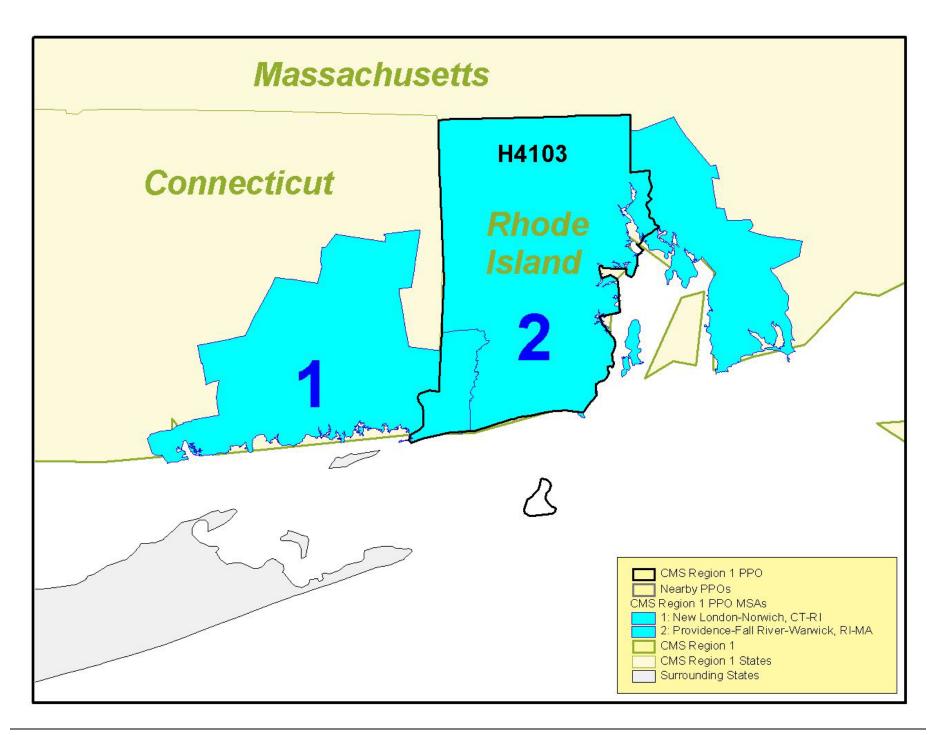

## **CMS Region 1: Boston**

In the CMS Boston region (which includes Connecticut, Maine, Massachusetts, New Hampshire, Rhode Island, and Vermont), the demonstration has one MCO offering a PPO option in Rhode Island: **United HealthCare (H4103)**. The single plan in this area covers the counties of Kent, Providence, and Washington, RI. All three of these counties are included in the Providence-Fall River-Warwick RI-MA MSA. United HealthCare is a for-profit organization.

## 1. Overview of Geographic Service Area and Medicare+Choice

The map at the end of this section illustrates the service area for the PPO demonstration MCO within the Boston regional office area. One state is highlighted: Rhode Island. No PPO MCOs are located in the other states within the Boston CMS region.