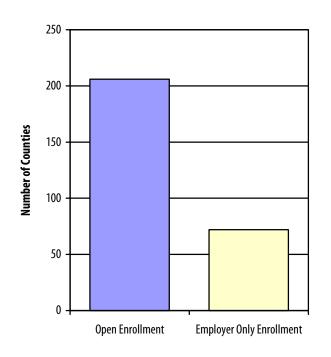

- Currently, the demonstration includes 35 separate MCOs in 23 states. The combined service areas of the MCOs total to 279 counties. However, 73 of these 279 PPO counties have plans open only to selected employer groups; 206 PPO counties have plans that are open to all Medicare beneficiaries except those with an existing diagnosis of end-stage renal disease (ESRD). These 206 counties represent about 6.6 percent of all U.S. counties.
- The majority (about 80 percent) of the 206 counties in the combined demonstration service area are part of a Metropolitan Statistical Area (MSA). Just over 20 percent of these counties are in non-MSA areas.
- The combined Medicare-eligible population of the 206 PPO counties is 10,668,122 individuals, who represent about one-fourth of the Medicare-eligible population (about 40 million in June 2002).
- Considering the 206 "open enrollment" PPO counties, the demonstration has expanded managed care into 27 counties that, to date, have no managed care enrollment in M+C plans (both care coordination plans [CCPs] and private FFS plans). "CCP" is a term used to describe managed care plans that receive a capitated monthly payment in exchange for providing coordinated health care services; it has largely replaced the term "HMO." Private FFS plans are a relatively new product available in the M+C program that offer an FFS-type benefit package but are reimbursed on a capitation basis. These 27 counties combined have just under one-half million Medicare eligibles.

- In the PPO demonstration, there are 206 "open enrollment" counties and 73 "employer only" counties. Since enrollment in the employer only counties is restricted, these 73 counties are noted separately in the geographic service area maps included in this report. Also, when summarizing the general trends in this report, we refer to the open enrollment counties only (unless otherwise noted).
- In some cases, MCOs offering an open enrollment plan(s) in a county also offer a different employer only plan. PPO counties in which this is the case are counted as "open enrollment" counties.
- One MCO has sponsored the plans in the majority (70 of 73) of employer only counties: Coventry in Illinois, Missouri, Ohio, and West Virginia. Only one other MCO—Aetna in Pennsylvania—has offered a plan in three employer only counties. Many other MCOs offer employer only plans but offer these options in counties where they also offer an open enrollment plan.
- Employer only benefit plans tend to carry lower monthly premiums but do not offer drug benefits.