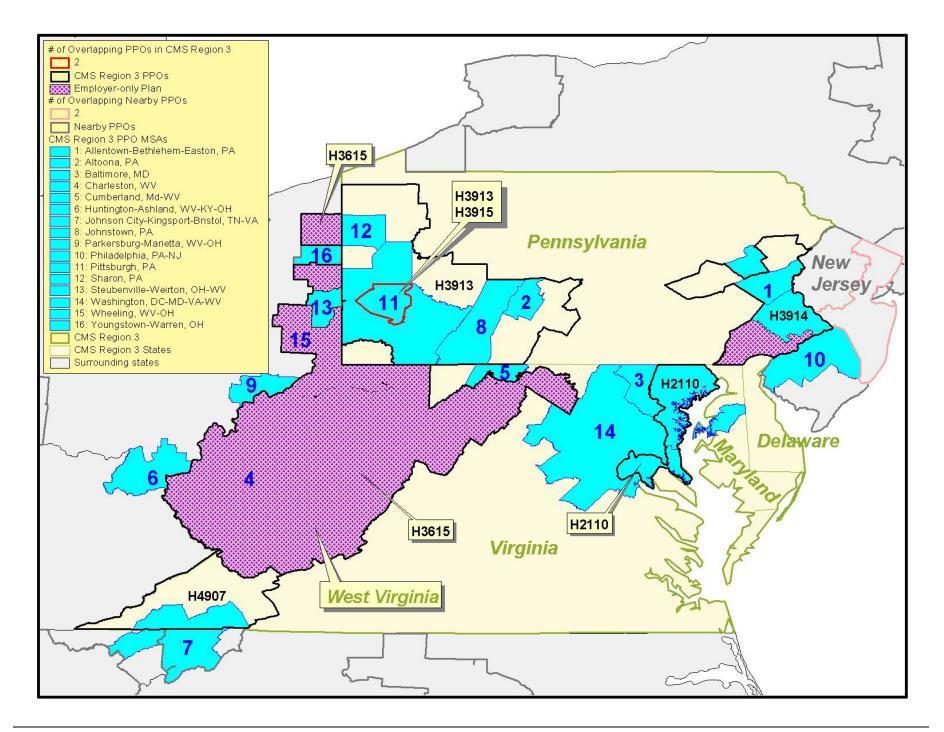

### **Overall PPO Demonstration Facts**

 The PPO demonstration has contracted with 17 parent companies, offering managed care plans through 35 regional MCOs. PPO plans are located in 9 of the 10 CMS regions (there are no PPO demonstration MCOs in the CMS Denver regional office area). The national map at the end of this section shows the distribution of PPO demonstration plans across the country.