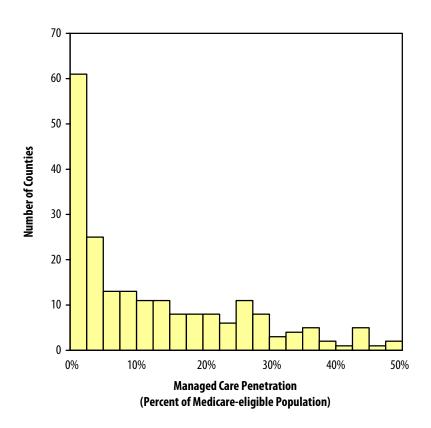

#### **PPO Demonstration Counties: Medicare+Choice Penetration Rate**

- Nationally, about 12 percent of Medicare beneficiaries are enrolled in an M+C plan.
- However, this histogram shows that the distribution of managed care penetration among PPO counties is heavily skewed to counties with 0.0 percent to 2.5 percent penetration. This indicates that the PPO demonstration plans are serving counties with low or no current M+C enrollment.
- Currently, the PPO demonstration plans are offering options in 27 counties with no Medicare managed care plans.

|                       | PENETRATION |
|-----------------------|-------------|
| N of cases (counties) | 206         |
| Minimum               | 0.000       |
| Maximum               | 0.499       |
| Mean                  | 0.125       |
| Standard Dev          | 0.129       |
| Mean                  | 0.125       |

- PPO demonstration plans have included in their service areas a large number of counties that have been previously un-served or under-served by Medicare managed care.
- Counting January 2003 enrollments in M+C plans (both CCPs and private FFS plans), counties with PPO demonstration plans had average managed care penetration of 12.5 percent.