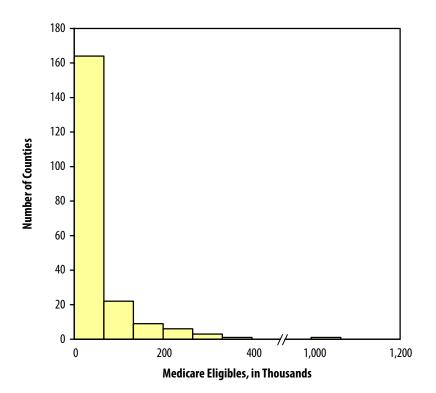

#### PPO Demonstration Counties: Number of Medicare-Eligible Persons (in 1,000s)

- PPO demonstration MCOs have included in their service areas counties with an average of 51,787 Medicare-eligible beneficiaries.
- PPO demonstration county Medicare-eligible population size ranges from very small counties (1,097 Medicare eligibles in Trousdale, Tennessee) to very large counties (1,051,434 Medicare eligibles in Los Angeles, California).
- Currently, 10,668,122 Medicare-eligible beneficiaries reside in the 206 counties in the PPO demonstration.

|                       | Medicare Eligibles (1,000s) |
|-----------------------|-----------------------------|
| N of cases (counties) | 206                         |
| Minimum               | 1.097                       |
| Maximum               | 1051.434                    |
| Mean                  | 51.787                      |
| Standard Dev          | 94.988                      |