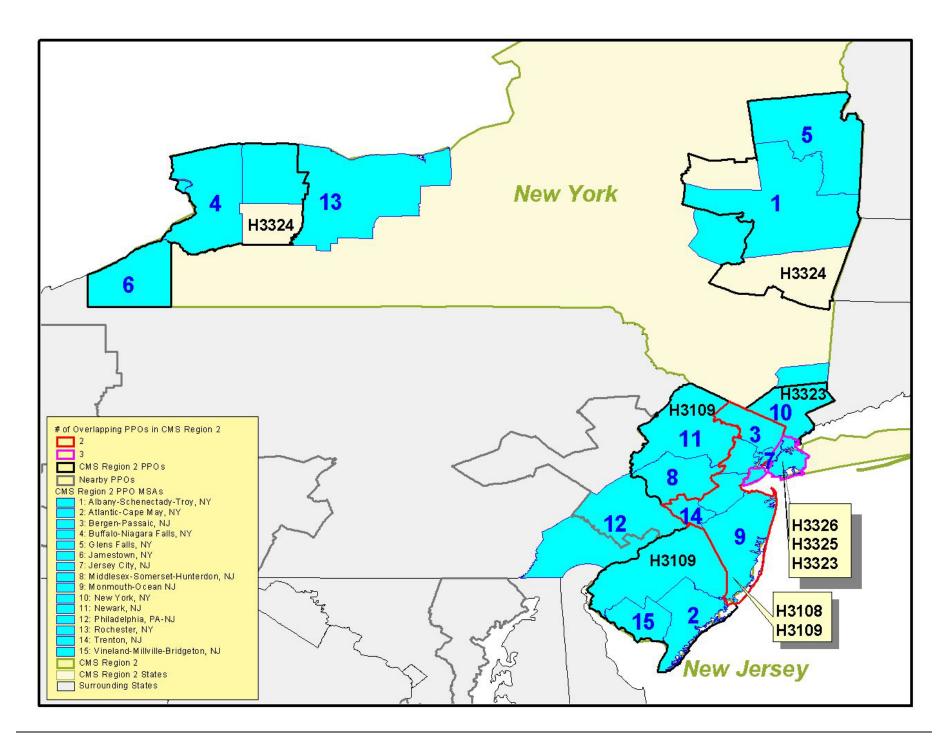

## **CMS Region 2: New York**

In the CMS New York region (which includes New York, New Jersey, Puerto Rico, and the U.S. Virgin Islands), the PPO demonstration has a number of MCOs operating in both New York and New Jersey. In New York, these demonstration options are **Health Now (H3324)**, located in both eastern and western upstate New York; and **Group Health (H3323)**, **Managed Health/Health First (H3325)**, and **United HealthCare (H3326)**, all located in the New York City area. There are two demonstrations in New Jersey: **Aetna (H3108)** and **Horizon (H3109)**. In New Jersey, the PPO service areas cover the entire state. Many of the organizations operating in these areas are non-profit, although there are also commercial for-profit MCOs.

## 1. Overview of Geographic Service Area and Medicare+Choice

The map at the end of this section illustrates the service areas for the PPO demonstration MCOs within the New York regional office area. Two states are highlighted: New York and New Jersey. No PPO MCOs are located in either Puerto Rico or the U.S. Virgin Islands.