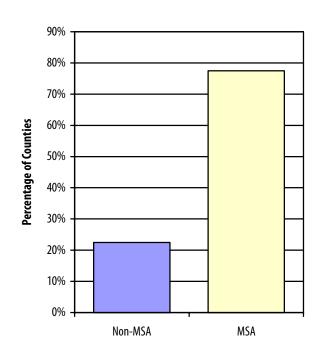

#### **PPO Demonstration Counties: MSA versus Non-MSA**

- Almost 80 percent (160) of PPO demonstration plan service area open enrollment counties are located in MSAs.
- However, just over 20 percent (46) of PPO demonstration plan counties are located outside of MSAs.
- Nine of the PPO demonstration plan counties located outside of MSAs are in completely rural areas. These rural counties do not contain at least 2,500 in total population and are not adjacent to metropolitan areas. One of these rural counties is in Illinois, three are in Virginia, and five are in Tennessee.