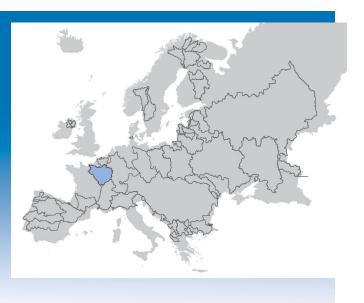

### Bidasoa

|   | Total area: 500 |                         |              |
|---|-----------------|-------------------------|--------------|
| - | Countries       | Area of Basin in<br>km² | Country<br>% |
|   | Spain           | 500                     | 89.33        |
|   | France          | 60                      | 10.67        |
|   |                 |                         |              |
|   |                 |                         |              |
|   |                 |                         |              |
|   |                 |                         |              |
|   |                 |                         |              |
|   |                 |                         |              |
|   |                 |                         |              |

| Date         | l reaty Basin                 | Signatories   | l re               |
|--------------|-------------------------------|---------------|--------------------|
| May 23, 1964 | Bidassoa                      | France; Spain | Exc<br>and<br>of t |
| May 26, 1866 | Canal d'Angoustrine,<br>Raour | France; Spain | Tre<br>sig         |

Exchange of letters between the French Republic and the State of Spain concerning the management of the Bidassoa

Treaty of delimitation between France and Spain, signed at Bayonne

Lake Bled. Photo credit: Shira Yoffe.