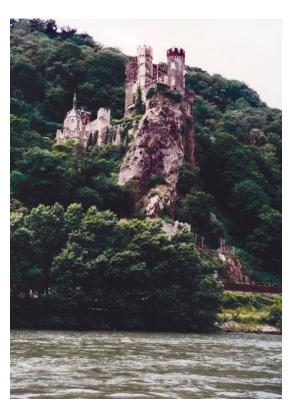

----------------------------|-------------------------------------------------------------|--------------------------------------------------------------------------------------------------------------------------------------------------------------|
| August 20, 1997 | Narva, Lake<br>Peipsi/Chudskoe | Estonia; Russian<br>Federation                              | Agreement between the government of Estonia<br>and the government of the Russian Federation<br>on the protection and rational use of<br>transboundary waters |
| August 11, 1920 | Frontier or shared<br>waters   | Latvia; Federal<br>Socialist Republic of<br>Russian Soviets | Treaty of peace between Latvia and Russia                                                                                                                    |



Rhine River. Photo credit: Michael Freitag.



### Neman\*

Total area: 90,300 km<sup>2</sup>

|           | Area of Basin in Country |       |  |
|-----------|--------------------------|-------|--|
| Countries | km²                      | %     |  |
| Byelarus  | 41,700                   | 46.13 |  |
| Lithuania | 39,700                   | 43.97 |  |
| Russia    | 4,800                    | 5.30  |  |
| Poland    | 3,800                    | 4.21  |  |
| Latvia    | 300                      | 0.36  |  |

| Date             | Treaty Basin                            | Signatories                                                 | Treaty Name