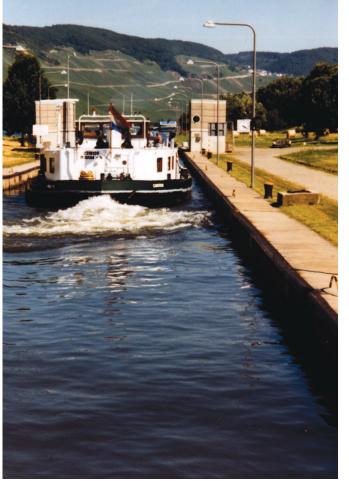

bselv<br>(Vuoremajoki)                                                                                                                   |

### Pasvik, continued

#### Date

#### **Treaty Basin**

October 28, 1922 Kutajoki, Kutalahti, Kuusamon-järvi, Lake Ladoga, Lake Tulenanjärvi, Lake Tuulijärvi, Lentiera, Lieksa, Luttojoki, Pääjärvi, Paanajärvi, Pielisjärvi, Pistojoki, Tulenmananjoki, Tuntsajoki, Tuulijoki, Tuulomanjoki, Ulanganjoki, Yla-Kuittijärvi

#### Signatories

Finland,Republic of; Russian Socialist Federal Soviet Republic

#### Treaty Name

Convention between the Republic of Finland and the Russian Socialist Federal Soviet Republic concerning the maintenance of river channels and the regulation of fishing on water courses forming part of the frontier between Finland and Russia



Locks, Moselle River. Photo credit: Michael Freitag.

## Po

|             | Area of Basin in Country |       |  |  |
|-------------|--------------------------|-------|--|--|
| Countries   | km²                      | %     |  |  |
| Italy       | 82,200                   | 94.44 |  |  |
| Switzerland | 4,300                    | 4.92  |  |  |
| France      | 500                      | 0.54  |  |  |
| Austria     | 90                       | 0.10  |  |  |



| Date               | Treaty Basin                     | Signatories        | Treaty Name                                                                                                                                                                        |
|--------------------|----------------------------------|------------------