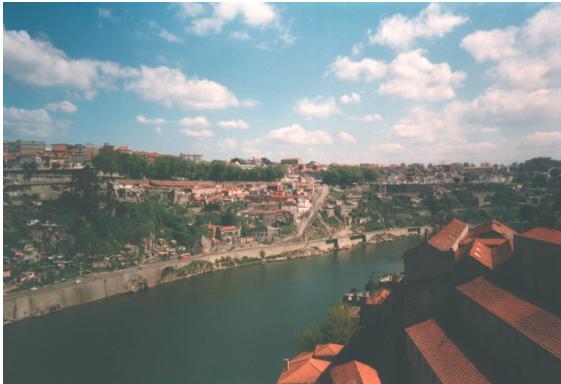

### **Douro/Duero**

Total area: 98,900 km<sup>2</sup>

|           | Area of Basin in Country |       |  |  |
|-----------|--------------------------|-------|--|--|
| Countries | km²                      | %     |  |  |
| Spain     | 80,700                   | 81.63 |  |  |
| Portugal  | 18,200                   | 18.37 |  |  |
|           |                          |       |  |  |
|           |                          |       |  |  |

#### **Treaty Name**

Agreement between the government of the Russian Federation and the government of Ukraine concerning the joint use and protection of trans-boundary waters

Douro/Duero River. Photo credit: Shira Yoffe.