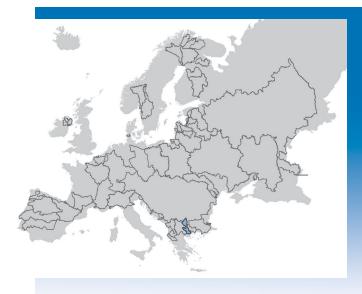

### Isonzo

| Total area: 3, |       | in in Country |
|----------------|-------|---------------|
| Countries      | km²   | %             |
| Slovenia       | 1,800 | 59.48         |
| Italy          | 1,200 | 40.09         |

| Date              | Treaty Basin                           | Signatories                                                            | TreatyName                                                                                                                                                                                                                                                                                     |
|-------------------|----------------------------------------|------------------------------------------------------------------------|------------------------------------------------------------------------------------------------------------------------------------------------------------------------------------------------------------------------------------------------------------------------------------------------|
| November 10, 1975 | Isonzo, Jurido,<br>Timavo,<br>Rosandra | Italy, Republic of;<br>Yugoslavia,<br>Federal Socialist<br>Republic of | Agreement between the Republic of Italy and the<br>Federal Socialist Republic of Yugoslavia on<br>economic cooperation, signed at Osimo                                                                                                                                                        |
| July 18, 1957     | Fontefredda,<br>Mrzlek                 | Italy; Yugoslavia,<br>Federal People's<br>Republic of                  | Agreement between the government of the Italian<br>Republic and the government of the Federal<br>People's Republic of Yugoslavia concerning the<br>water supply of the town of Gorizia in accordance<br>with paragraph 5 of Annex 5 of the treaty of peace<br>with Italy and exchange of notes |