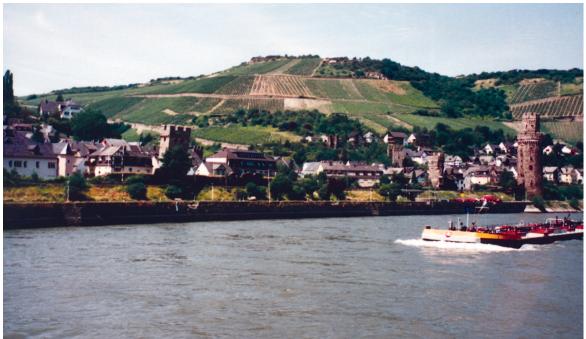

-----------|
| November 30, 1998  | Douro/Duero,<br>Guadiana, Lima,<br>Minho,<br>Tagus/Tejo | Portugal; Spain | Convention about the cooperation for the<br>protection and sustainable use of the waters of<br>Portuguese-Spanish hydrological basins and<br>additional protocol |
| November 4, 1864   | Minho, Douro,<br>Tagus                                  | Portugal; Spain | Regulations annexed to the boundary treaty<br>between Spain and Portugal of 29th September,<br>1864, signed at Lisbon                                            |
| September 29, 1864 | Minho, Douro,<br>Tagus                                  | Portugal; Spain | Treaty of limits between Portugal and Spain                                                                                                                      |



Rhine River. Photo credit: Michael Freitag.



### Näätämo

Total area: 1,000 km<sup>2</sup>

|           | Area of Basin in Country |       |  |
|-----------|--------------------------|-------|--|
| Countries | km²                      | %     |  |
| Norway    | 600                      | 57.73 |  |
| Finland   | 400                      | 41.97 |  |

Date

Treaty Basin

Signatories

#### **Treaty Name**

April 25, 1951 Gandvik, Lake Garsjoen, Lake Kjerringvatn, Lake Forstevannene, Näätämo/Neiden

k, Lake Finland; Norway n, Lake vatn, Lake annene, no/Neiden

Agreement between Finland and Norway on the transfer from the course of the Näätämo (Neiden) River to the course of the Gandvik River of water from the Garsjoen, Kjerringvatn and Forstevannene Lakes

### Narva<sup>\*</sup>

#### Tot