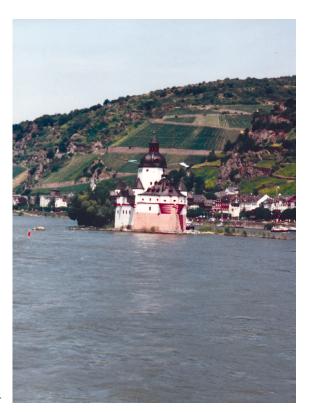

Exchange of letters between the French Republic and the State of Spain concerning the management of the Bidassoa

Treaty of delimitation between France and Spain, signed at Bayonne

Lake Bled. Photo credit: Shira Yoffe.