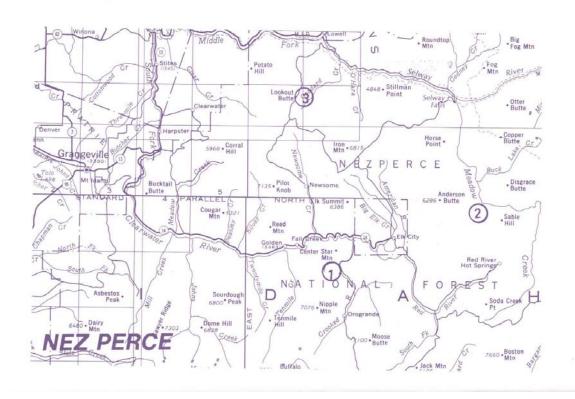

## Nez Perce National Forest Recreational Cabin and Lookout Rentals

| Cabin Name                             | Location                                           | CAP-FEE                 | Available | Remarks                                                                                                                              | Information Source                                                                  |
|----------------------------------------|----------------------------------------------------|-------------------------|-----------|--------------------------------------------------------------------------------------------------------------------------------------|-------------------------------------------------------------------------------------|
| Jerry Walker Cabin (1)                 | 15 mi. S-SW of Elk<br>City, ID on<br>Crooked River | 4/\$20 (max. 14 days)   | All Year  | Road normally plowed to cabin,<br>however, renter advised to check<br>current conditions. Fireplace, wood &<br>cook stove. No water. | Red River RD<br>Elk City Rgr St.<br>Box 416<br>Elk City, ID 83525<br>(208) 842-2245 |
| Meadow Creek Cabin (2)                 | 36 mi. SE of<br>Lowell, ID                         | 8/\$25 (max. 7<br>days) | 4/15-9/15 | 15 mi. from Slims Camp trail head to cabin. Due to rugged trail, only experienced livestock is recommended.                          | Moose Creek RD<br>HCR 75, Box 91<br>Kooskia, ID 83539<br>(208) 926-4258             |
| Lookout Butte 60'<br>Lookout Tower (3) | 15 mi. SW of<br>Lowell, ID                         | 4/\$25 (max. 7<br>days) | 6/15-9/30 | 15 mi. SW; last 300 yards primitive<br>road access. Discourage bringing<br>children.                                                 | Moose Creek RD                                                                      |