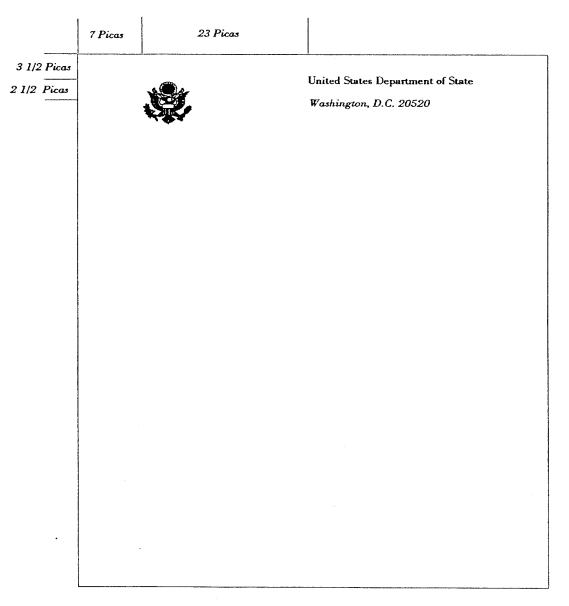

# 5 FAH-7 H-132 Exhibit H-132

#### STATE DEPARTMENT LETTERHEAD

Format 1 8 1/2 x 11 inches Department Signature: 14 pt. Bodoni Book Address: 12 pt. Bodoni Book Italic Seal: 3/4 inch