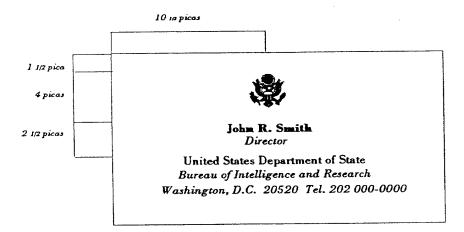

## 5 FAH-7 H-137 Exhibit H-137

#### **BUSINESS CARDS**

Size: 2 x 3 1/2 inches Name: 10 pt. Bodoni Bold Title: 10 pt. Bodoni Book Italic Department Signature: 10/13 Bodoni Book with Italic Address: 10/12 Bodoni Book Italic

Size: 2 x 3 1/2 inches Name: 10 pt. Bodoni Bold Title: 10 pt. Bodoni Book Italic Department Signature and Address: 10/13 Bodoni Book with Italic