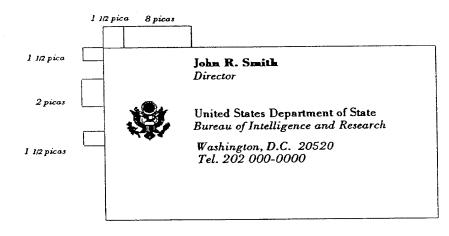

## 5 FAH-7 H-137 Exhibit H-137

#### **BUSINESS CARDS**

Size: 2 x 3 1/2 inches Name: 10 pt. Bodoni Bold Title: 10 pt. Bodoni Book Italic Department Signature: 10/13 Bodoni Book with Italic Address: 10/12 Bodoni Book Italic

Size: 2 x 3 1/2 inches Name: 10 pt. Bodoni Bold Title: 10 pt. Bodoni Book Italic Department Signature and Address: 10/13 Bodoni Book with Italic