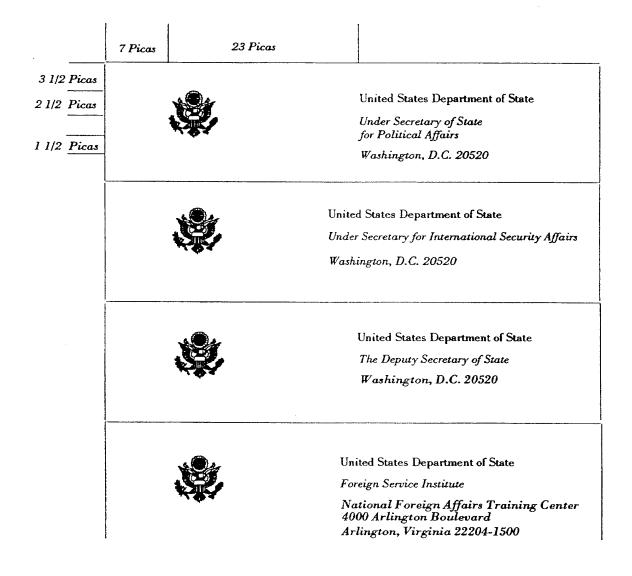

### 5 FAH-7 H-133 Exhibit H-133

#### **EXAMPLES OF LETTERHEAD**

Format 1 8 1/2 x 11 inches Department Signature: 14 pt. Bodoni Book Component Signature: 12/14 Bodoni Book Italic Address: 12/14 Bodoni Book Italic Seal: 3/4 inch