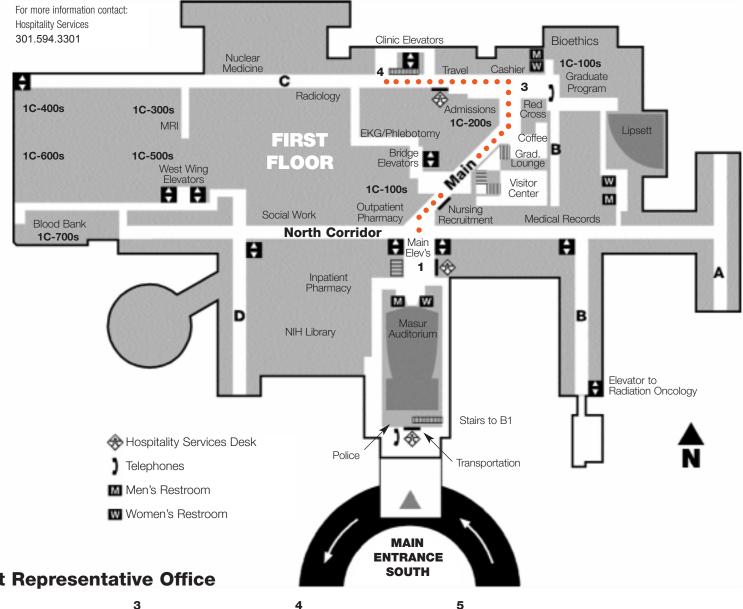

## **Directions to Patient Representative Office**

Pass the elevators and cross the North corridor to reach the main corridor. Follow the main corridor to the C wing. You will pass to the right of a large planter with seats and a wall of artwork.

The main corridor connects to the C wing once you have passed a coffee kiosk on your

When you reach the C wing, turn left.

Look for the escalators on your right side. Take these up to the 2nd floor.

Once you have reached the 2nd floor, continue forward. The Patient Representative's Office, Room 2C-204, will be on your left.