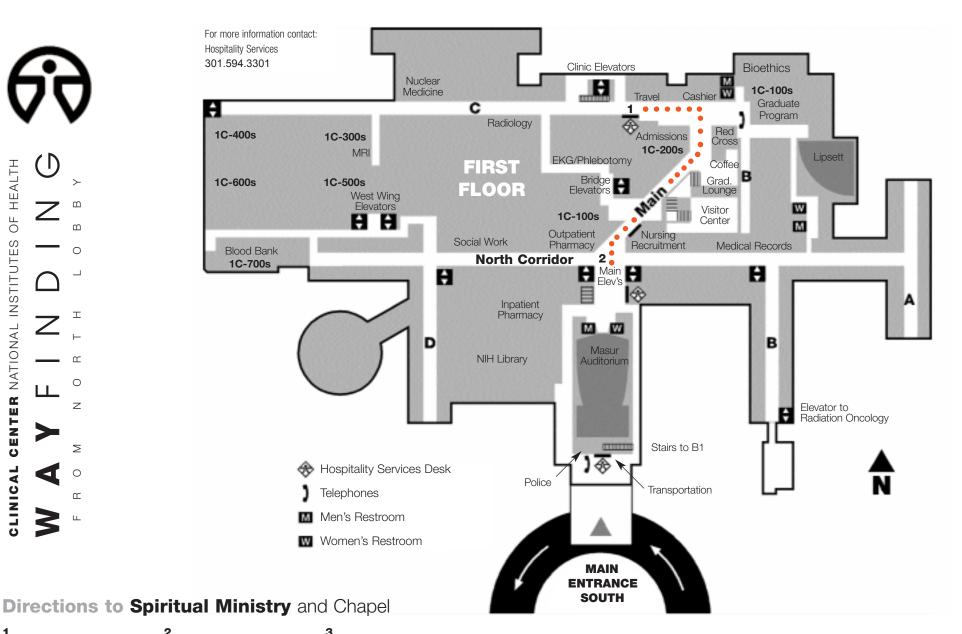

OF HEALTH CENTER NATIONAL INSTITUTES 0 Z Σ CLINICAL

While facing the Hospitality Services Desk, look to your left. You will see signs above and a hallway to your right. Turn right and follow the arrows towards "Main Elevators, South Lobby." Follow the hallway indicated, past a coffee shop and the Graduate Lounge that will be on your left.

At the end of the hallway, pass through a set of open doors and take one of the elevators to the 14th floor, (Elevators 1 and 2 are on the right, and elevators 3 and 4 are on the left. There are signs next to the elevators and inside them to indicate their number.)

## Once you reach the 14th floor:

▶ If you took elevators 1 or 2 – the Chapel is directly on your right. To get to the Spiritual Ministry department. Make a left out of the elevator and turn left. Walk through the double doors with a sign above reading. "Assembly Hall and Spiritual Ministry Department." The Spiritual Ministry Department is located about 10 paces directly in front of you.

▶ If you took elevators 3 or 4 – the Chapel is directly on your left. To get to the Spiritual Ministry Department, turn right and then turn left towards the double doors with a sign above reading "Assembly Hall and Spiritual Ministry Department." The Spiritual Ministry Department is located about 10 paces directly in front of you.