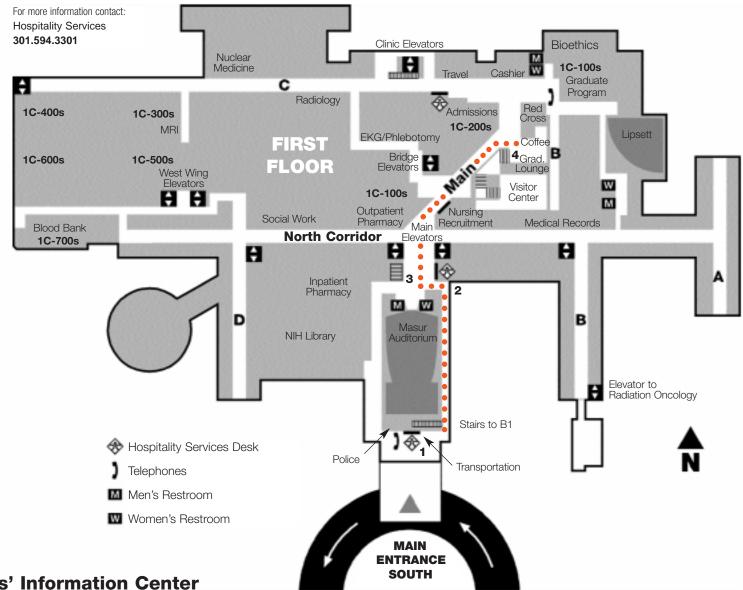

## **Directions to Visitors' Information Center**

1

From the Information Desk at the Main Entrance South, walk to the right and turn left. You will immediately pass a stairwell on the left. 2

Turn left at the end of the corridor. Masur Auditorium will be on your left.

3

Turn right, go through the glass doors. Pass the elevators and cross the North corridor to reach the main corridor. You will pass to the right of a large planter with seats and a wall of artwork.

4

To the right of the coffee kiosk is a wide stairwell leading down. Walk to the bottom of the stairwell and the Visitors' Information Center will be on your left.