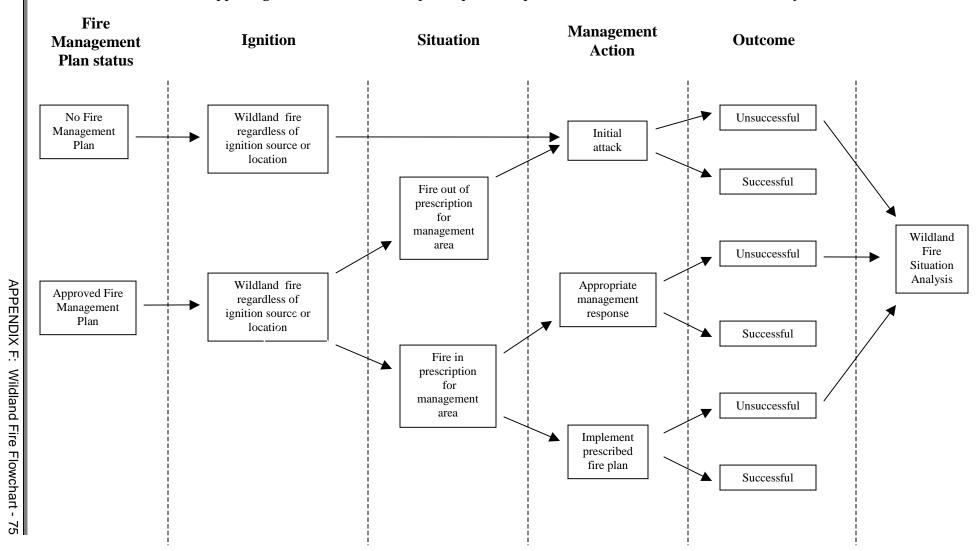

## **APPENDIX F: Wildland Fire Flowchart**

This chart depicts, in general, what action will be taken given an iginition, regardless of source. Management actions depend on the provisions in the approved Fire Management Plan for an area. The chart recognizes that not all agencies or areas will have such plans completed immediately. This chart is generally applicable to most agencies' fire management programs. However, specific exceptions may exist. A more detailed chart and other supporting materials will be developed as part of implementation of the 2001 Federal Fire Policy.