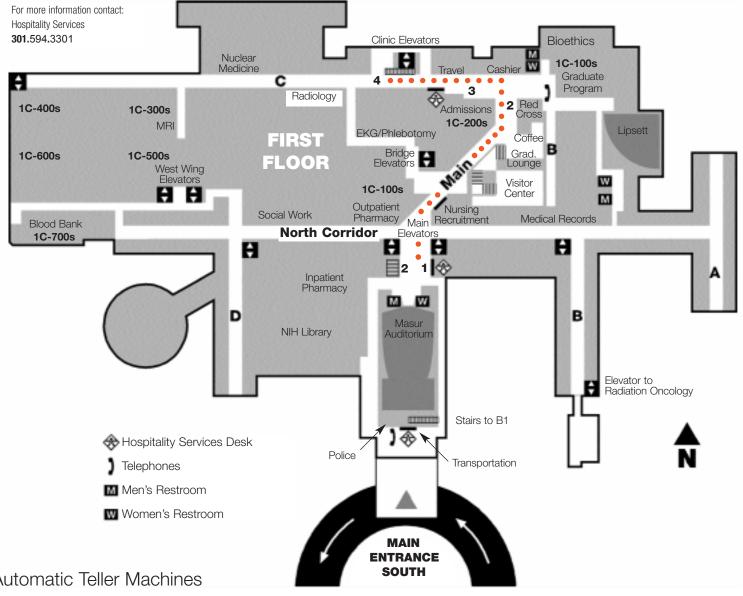

## ATM on B1 level:

1

Go down the stairwell next to the four elevators one flight to the B1 level.

Once you reach the B1 level, go through the door and turn to the right. Go about 4 paces and then make another right turn. Continue to reach the main corridown the corridor. You will pass the R&W Gift Shop on the right and then you will come to a group of phones on the right. The ATM is on the left at the bank.

## ATM on the 2nd floor:

Pass the elevators and cross the North corridor dor. Follow the main corridor to the C wing. You will pass to the right of a large planter with seats and a wall of artwork.

The main corridor connects to the C wing once vou have passed a coffee kiosk and the Graduate Lounge on

2

your right.

When you reach the C wing, turn left. Continue straight ahead, passing the Admissions Desk on your left and the Voucher Office on your right.

As you are passing a wall of artwork on your left, there will be a set of escalators on your right. Turn right and take the escalator.

Once you get off the escalator, the ATM is to vour immediate right.

5