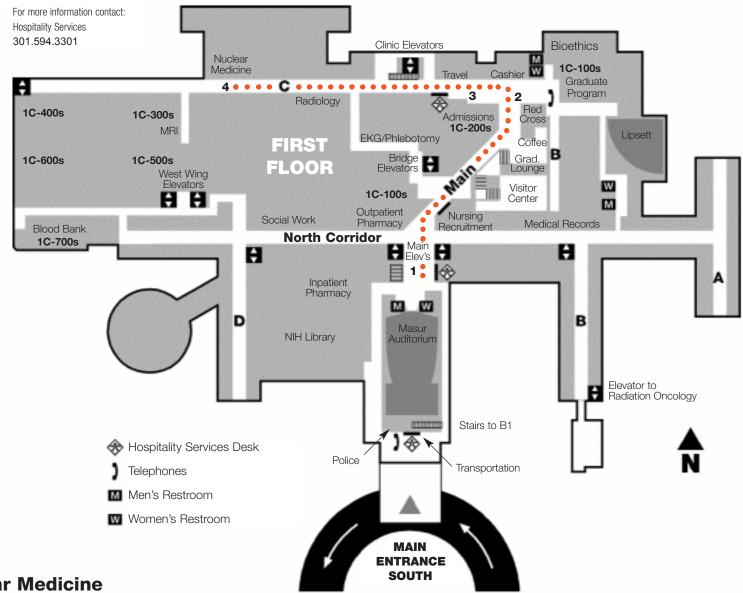

WAYFINDAL INSTITUTES OF HEALTH

NOTE OF THE OF THE

## **Directions to Nuclear Medicine**

1

Pass the elevators and cross the North corridor to reach the main corridor. Follow the main corridor to the C wing. You will pass to the right of a large planter with seats and a wall of artwork.

2

The main corridor connects to the C wing once you have passed a coffee kiosk on your right 3

When you reach the C wing, turn left. Continue straight ahead down the hall about 80 paces. The Admissions Desk, a wall of artwork and the Diagnostic Radiology Reception Desk will all be on your left as you pass them.

4

Once you have passed the Diagnostic Radiology Reception Desk on your left, continue about 15 more paces ahead. The Nuclear Medicine Reception Desk will be on your right.