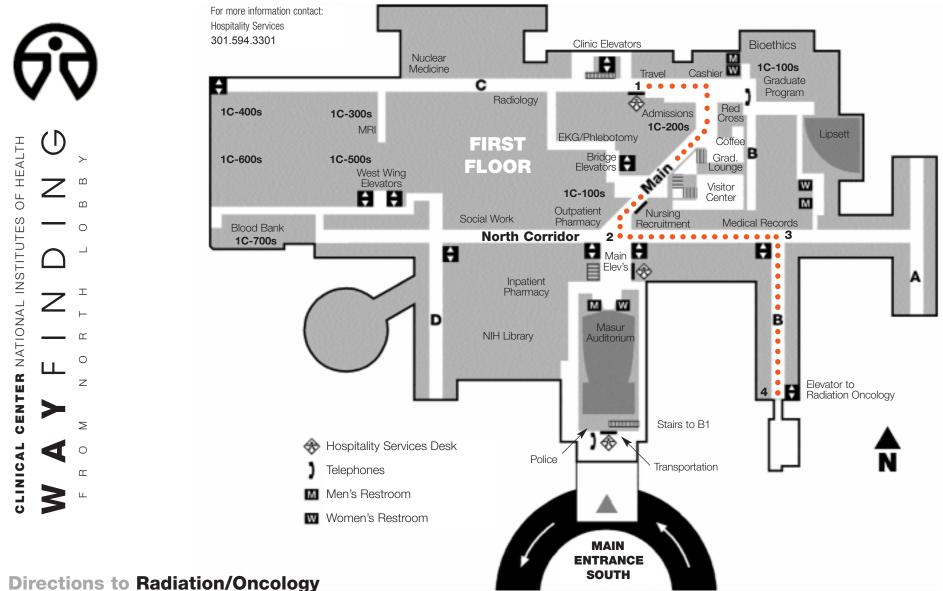

While facing the Hospitality Services Desk, look to your left. You will see signs above and a hallway to your right. Turn right and follow the arrows towards "Main Elevators, South Lobby." Follow the hallway indicated, past a coffee shop and the Graduate Lounge that will be on your left.

## 2

At the end of the hallway, pass through a set of open doors. Right before the elevators is a hallway. Turn left and walk down the hallway. You are in the Medical Records area.

3

Walk until you come to the next intersection (B corridor). You will see elevators on your right. Take these elevators down to the B3 level.

## 4

Upon exiting the elevator on the B3 level turn right. Go down the hallway until you reach the Radiation/Oncology Reception Desk.