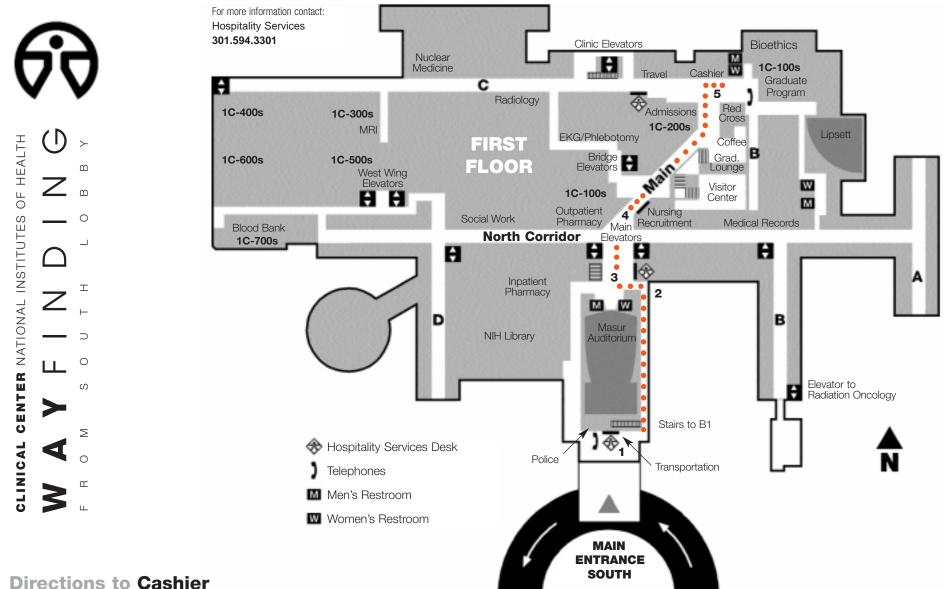

4

# 1

From the Information Desk at the Main Entrance South, walk to the right and turn left. You will immediately pass a stairwell on the left.

2

Turn left at the end of the corridor. Masur Auditorium will be on your left.

3

Turn right, go through the glass doors. Pass the elevators and cross the North corridor to reach the main corridor. Follow the main corridor to the C wing. You will pass to the right of a large planter with seats and a wall of artwork.

5

The main wing connects to the C wing once you pass a coffee kiosk shop on the right.

Turn right when you reach an office with sliding glass windows. The Cashier will be to vour immediate left.