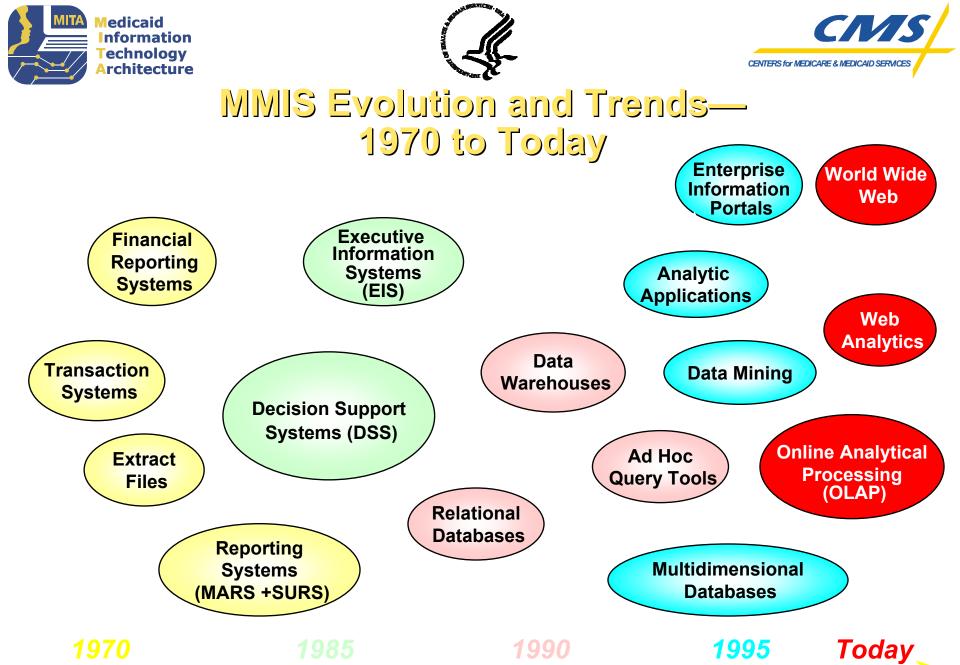

#### **Conceptual Architecture—Past Evolving to Present**

Conceptual Architecture—one state example Legacy architecture with some standards applied to facilitate data sharing