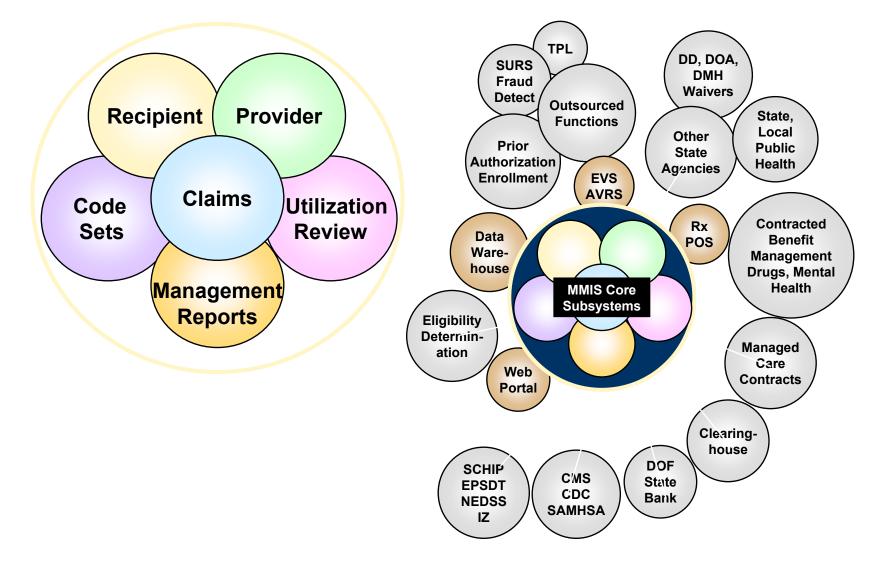

#### **Conceptual Architecture—Past Evolving to Present**

Conceptual Architecture—one state example Legacy architecture with some standards applied to facilitate data sharing