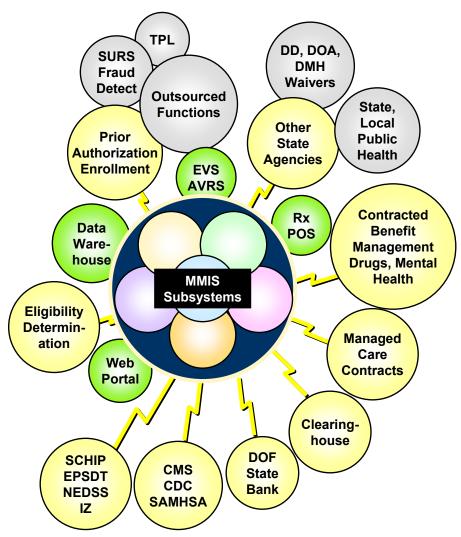

#### **Conceptual Architecture—Past Evolving to Present**

Conceptual Architecture—one state example Legacy architecture with some standards applied to facilitate data sharing