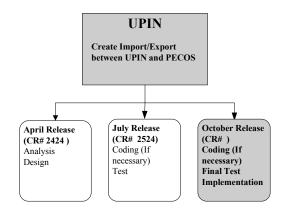

ECOS should export data to a UPIN test region and validate that the data was exported to UPIN successfully.

UPIN should export data to a PECOS test region and validate that the data was exported to PECOS successfully.

IV. ATTACHMENT(S): **PECOS Change Request Diagram** 

PECOS Provider Enrollment Record Layout (Export)
PECOS Provider Enrollment Record Inactive Layout (Import)

**Pre-Implementation Contact: Leslie West** 

PECOS Effective date is Version: **Effective Date:** October 6, 2003. Implementation Date: Analysis and Design, Coding (if necessary): July 1, 2003. Funding: No additional funding.

Final Coding (if necessary), Testing, and Implementation: October 1, 2003.

Discard Date: December 31, 2004.

**Post-Implementation Contact: Leslie West** 

## PECOS CHANGE REQUEST DIAGRAM





#### PECOS Provider Enrollment Record Layout (Export)

```
01 PECOS FILE BASE RECORD
      05 FILE HEADER RECORD
             10 FILE RECORD TYPE
                                                              PIC X (02)
                    88 FILE HEADER TYPE
                                                                  VALUE 'FH'
             10 FILE CARRIER ID
                                                              PIC X (05)
             10 CREATION DATE
                                                              PIC X (08)
01 PECOS BASE RECORD
      05 HEADER RECORD
             10 BASE RECORD TYPE
                                                         PIC X (02)
                                                              VALUE '00'
                    88 BASE RECORD