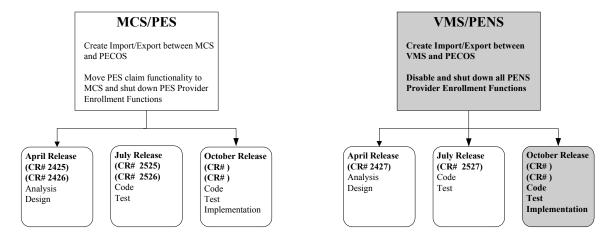

The following table lists the CRs for the complete PECOS/MCS/VMS/PES/PENS CR package for the October 2003 release. (Highlighted row indicates the current CR.)

| CR#  | Change Request Description                                                         |
|------|------------------------------------------------------------------------------------|
| 2642 | Continuation of April 2003 CR 2424 and July 2003 CR 2524: Create import/export     |
| 2042 | functionality between the UPIN and PECOS.                                          |
| 2643 | Continuation of April 2003 CR 2425 and July 2003 CR 2525: Create import/export     |
| 2043 | functionality between Medicare Claims System (MCS) and PECOS.                      |
|      | Continuation of April 2003 CR 2426 and July 2003 CR 2526: Process all Medicare     |
| 2644 | Part B provider enrollments in PECOS. Modify MCS to incorporate all claim          |
|      | payment and provider correspondence functionality that is included in the Provider |
|      | Enrollment System (PES) but will not be a part of PECOS.                           |
|      | Continuation of April 2003 CR 2427 and July 2003 CR 2527: Process all              |
| 2645 | Medicare Part B provider enrollments in PECOS. Create import/export                |
|      | functionality between VMS and PECOS.                                               |