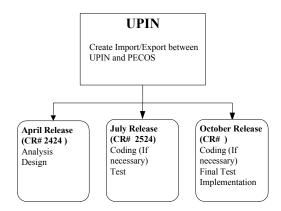

The following table lists the CRs for the complete PECOS/MCS/VMS/PES/PENS CR package for the October 2003 release. (Highlighted row indicates the current CR.)

| CR#  | Change Request Description                                                         |
|------|------------------------------------------------------------------------------------|
| 2642 | Continuation of April 2003 CR 2424 and July 2003 CR 2524: Create import/export     |
| 2042 | functionality between the UPIN and PECOS.                                          |
| 2643 | Continuation of April 2003 CR 2425 and July 2003 CR 2525: Create import/export     |
| 2043 | functionality between Medicare Claims System (MCS) and PECOS.                      |
|      | Continuation of April 2003 CR 2426 and July 2003 CR 2526: Process all Medicare     |
| 2644 | Part B provider enrollments in PECOS. Modify MCS to incorporate all claim          |
|      | payment and provider correspondence functionality that is included in the Provider |
|      | Enrollment System (PES) but will not be a part of PECOS.                           |
|      | Continuation of April 2003 CR 2427 and July 2003 CR 2527: Process all              |
| 2645 | Medicare Part B provider enrollments in PECOS. Create import/export                |
|      | functionality between VMS and PECOS.                                               |