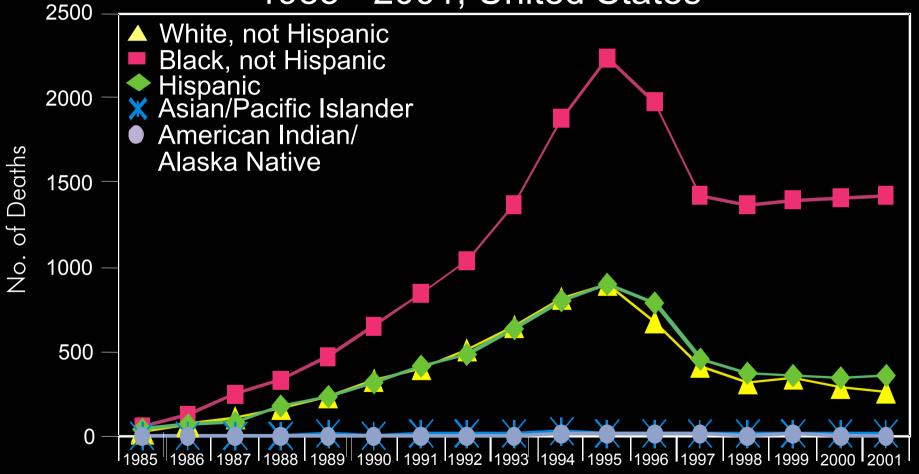

# Number of deaths among women with AIDS attributed to heterosexual contact, by race/ethnicity 1985 - 2001, United States

Year of Death