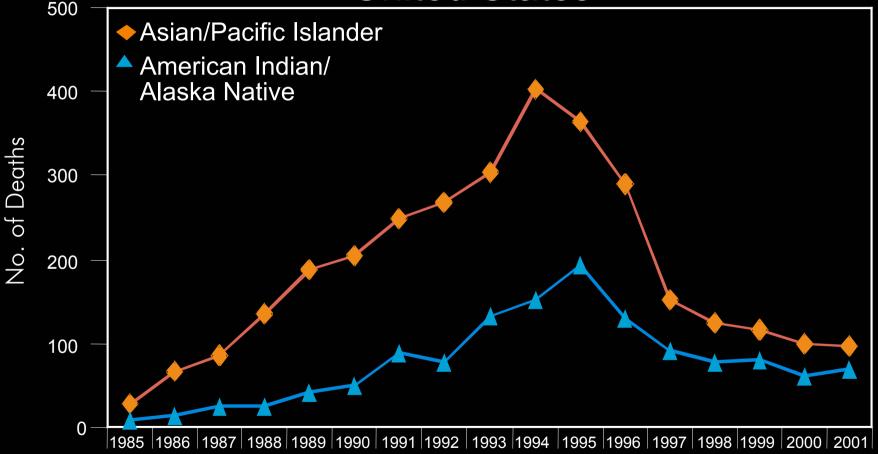

#### Number of deaths among adults and adolescents with AIDS, by race/ethnicity, 1985 - 2001, United States

# Number of deaths among adults and adolescents with AIDS, by race/ethnicity, 1985 - 2001 United States

Incidence, prevalence and deaths among persons with AIDS, 1985 - 2001, United States