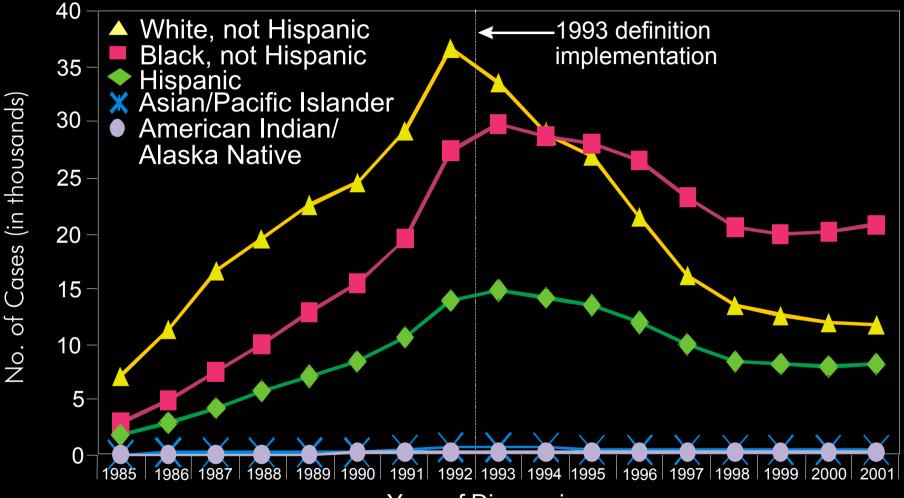

### Incidence of AIDS among adults and adolescents by race/ethnicity, 1985 - 2001, United States