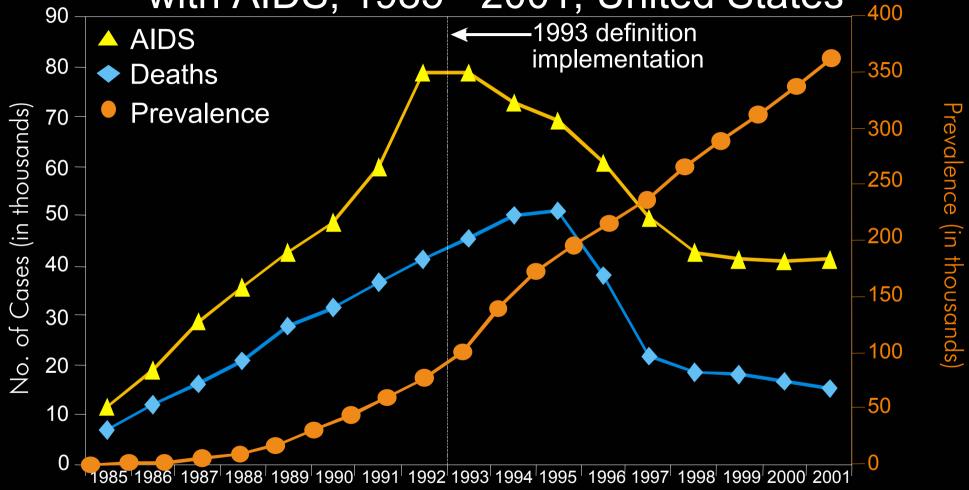

### Incidence and deaths among adults and adolescents with AIDS, 1985 - 2001, United States