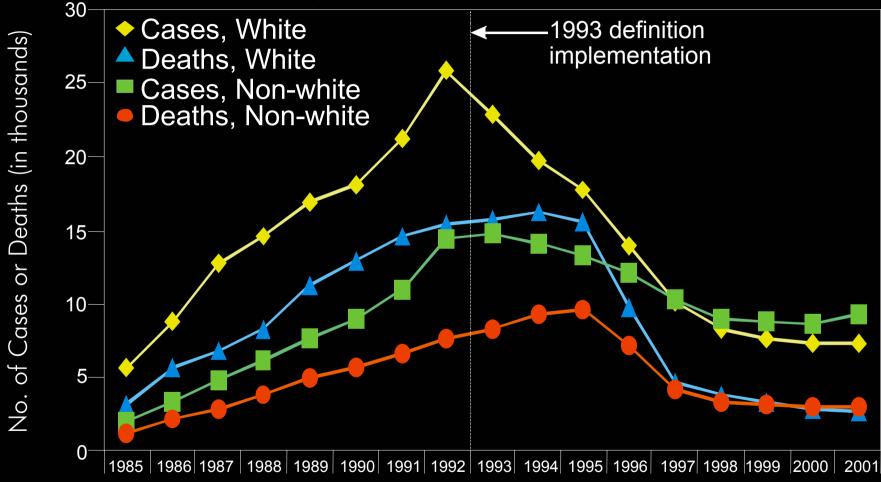

### AIDS incidence and deaths among men who have sex with men, by race, 1985 - 2001, United States

THE THE PART OF TH