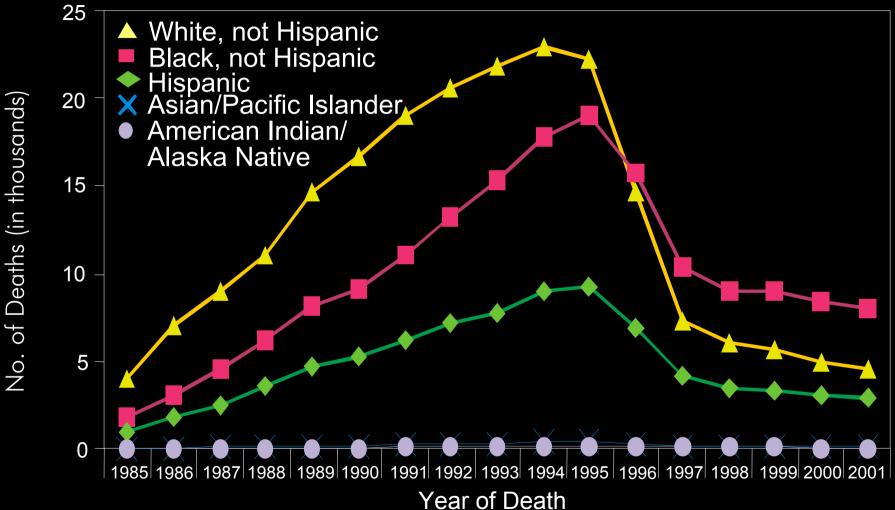

#### Number of deaths among adults and adolescents with AIDS, by race/ethnicity, 1985 - 2001, United States