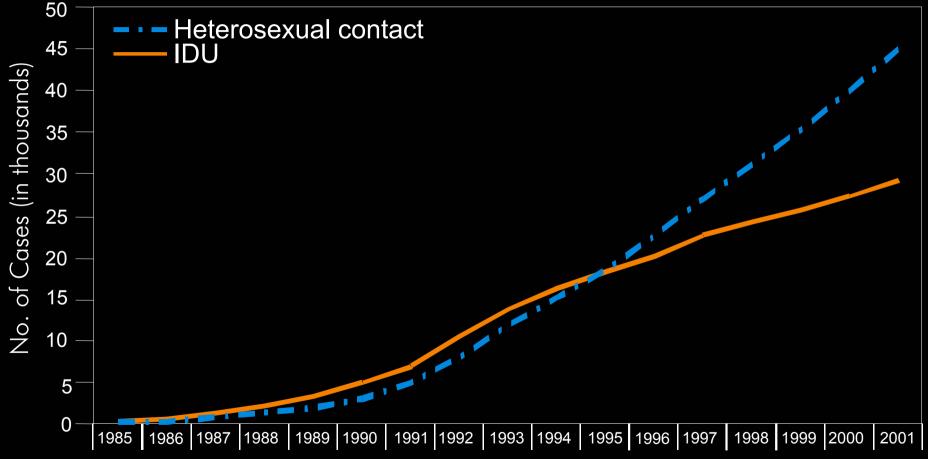

# Incidence and deaths among persons with AIDS attributed to heterosexual contact, 1985 - 2001 United States

#### Incidence and deaths among injection drug users with AIDS, 1985 - 2001, United States