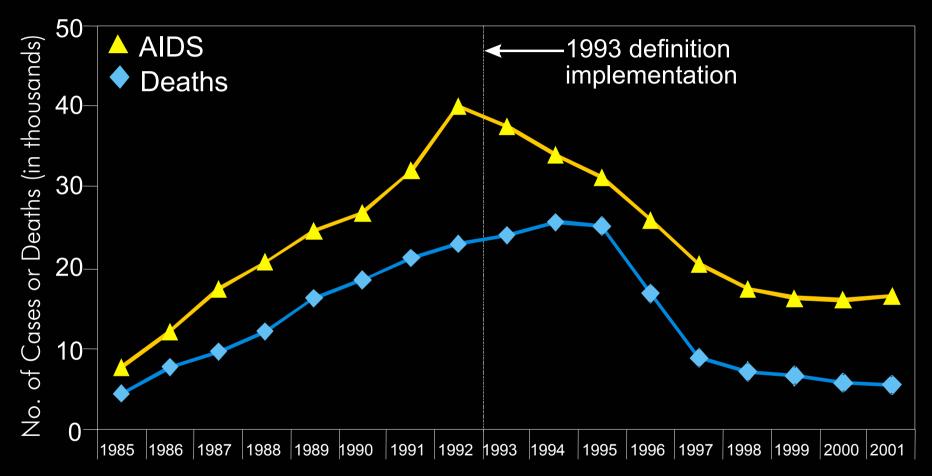

### Incidence and deaths among adults and adolescents with AIDS, 1985 - 2001, United States