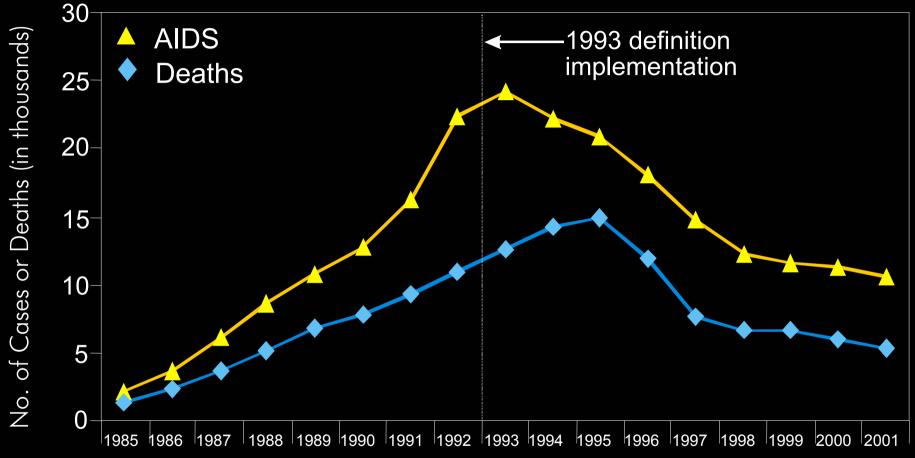

#### AIDS incidence and deaths among men who have sex with men, 1985 - 2001, United States