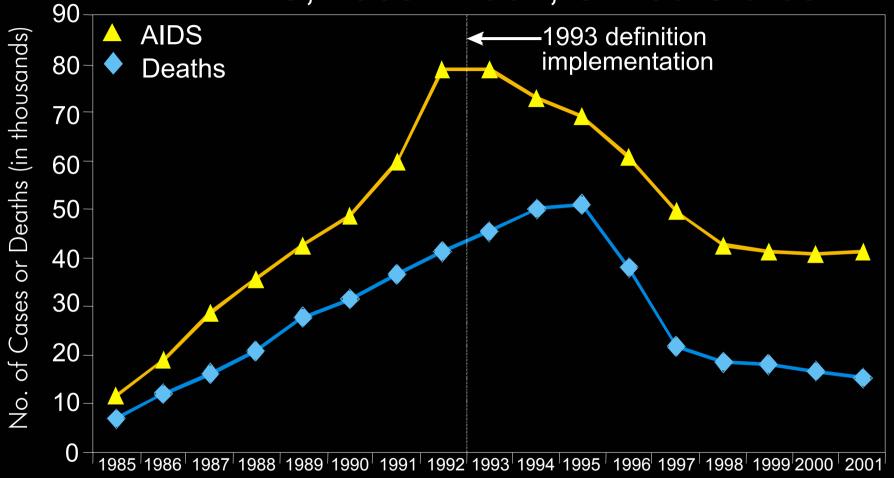

### Incidence and deaths among adults and adolescents with AIDS, 1985 - 2001, United States