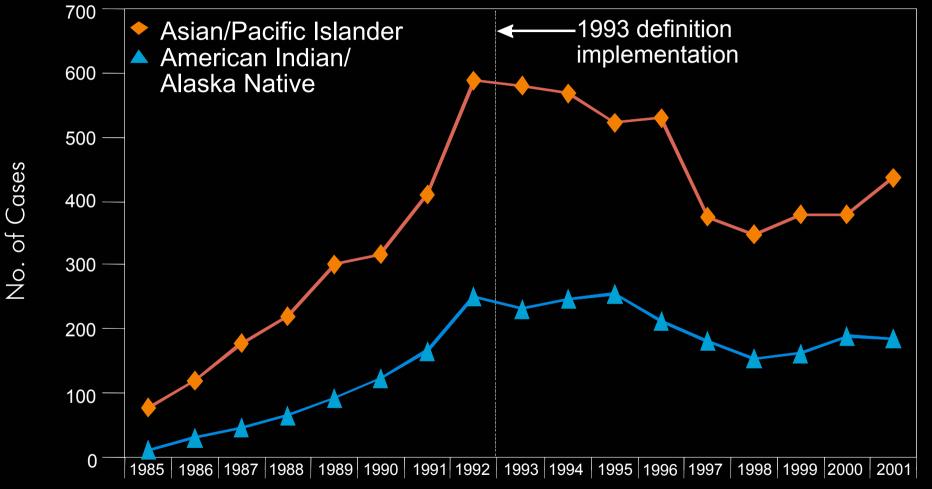

### Incidence of AIDS among adults and adolescents by race/ethnicity, 1985 - 2001, United States