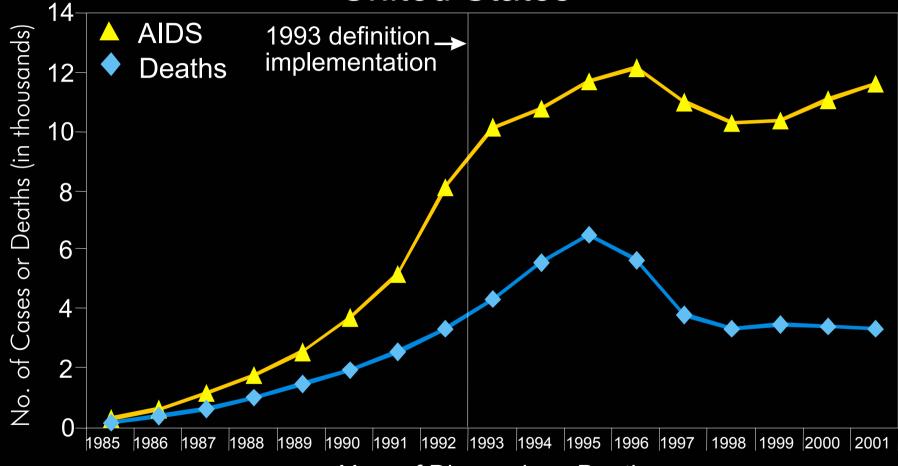

#### Incidence and deaths among injection drug users with AIDS, 1985 - 2001, United States