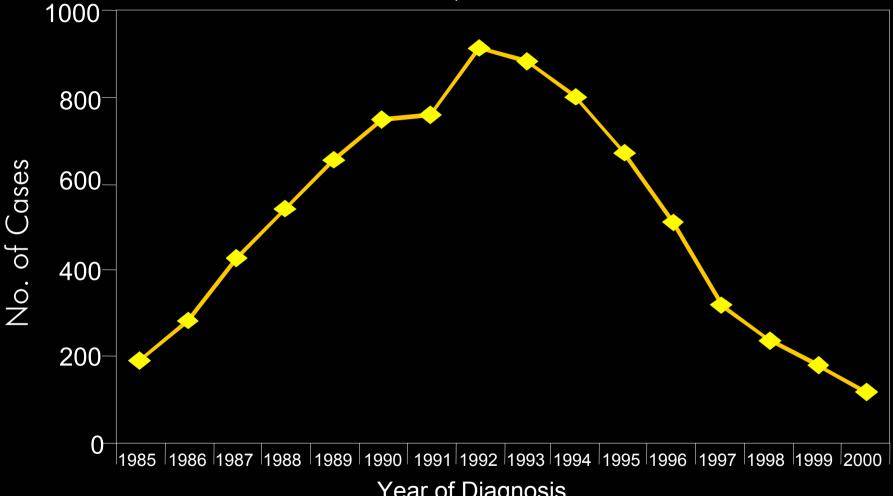

### Incidence of perinatally acquired AIDS 1985 - 2000, United States









### Incidence and deaths among adults and adolescents with AIDS, 1985 - 2001, United States









# Incidence and deaths among persons with AIDS attributed to heterosexual contact, 1985 - 2001 United States









#### Incidence and deaths among injection drug users with AIDS, 1985 - 2001, United States









### AIDS incidence and deaths among men who have sex with men and inject drugs, 1985 - 2001 United States









#### AIDS incidence and deaths among men who have sex with men, 1985 - 2001, United States









### AIDS incidence and deaths among men who have sex with men, by race, 1985 - 2001, United States





THE THE PART OF TH



### Incidence of AIDS among adults and adolescents by race/ethnicity, 1985 - 2001, United States







#### Number of deaths among