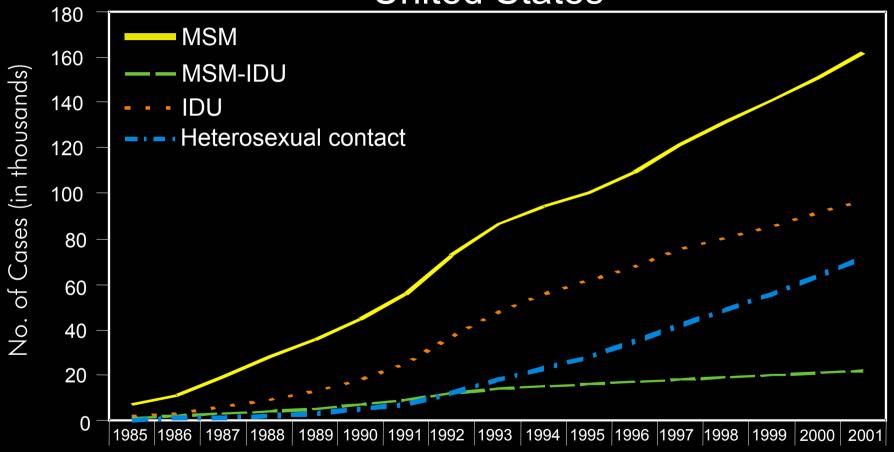

## AIDS Prevalence among adults and adolescents by exposure category, 1985 - 2001 United States

Year