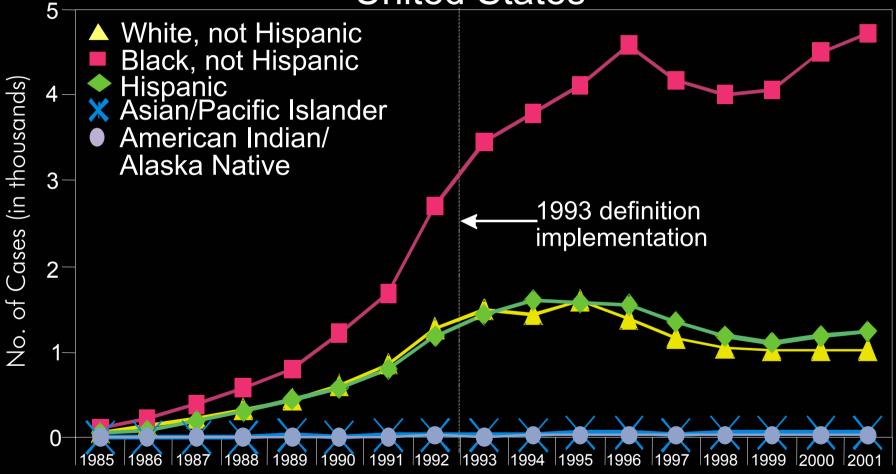

# Incidence among women with AIDS attributed to heterosexual contact, by race/ethnicity, 1985 - 2001 United States