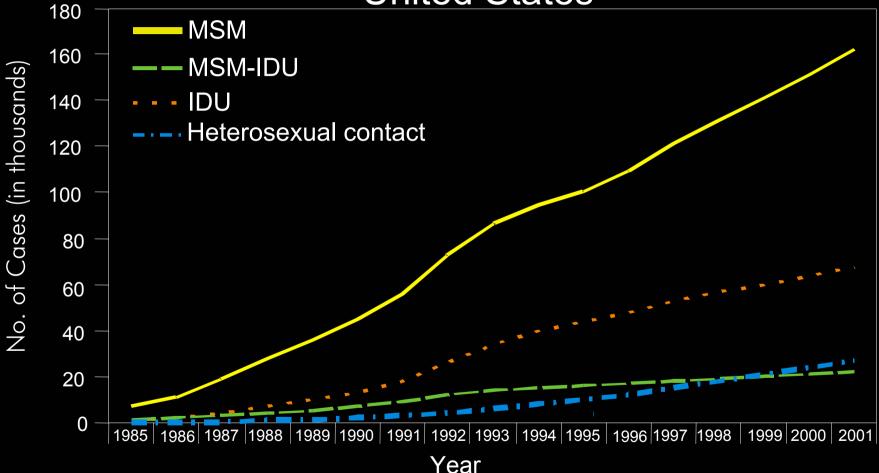

### Incidence and deaths among adults and adolescents with AIDS, 1985 - 2001, United States