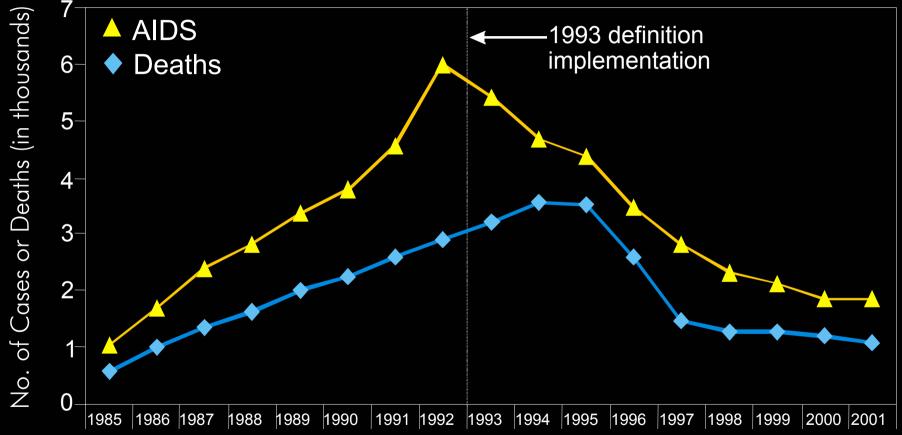

#### Incidence and deaths among injection drug users with AIDS, 1985 - 2001, United States