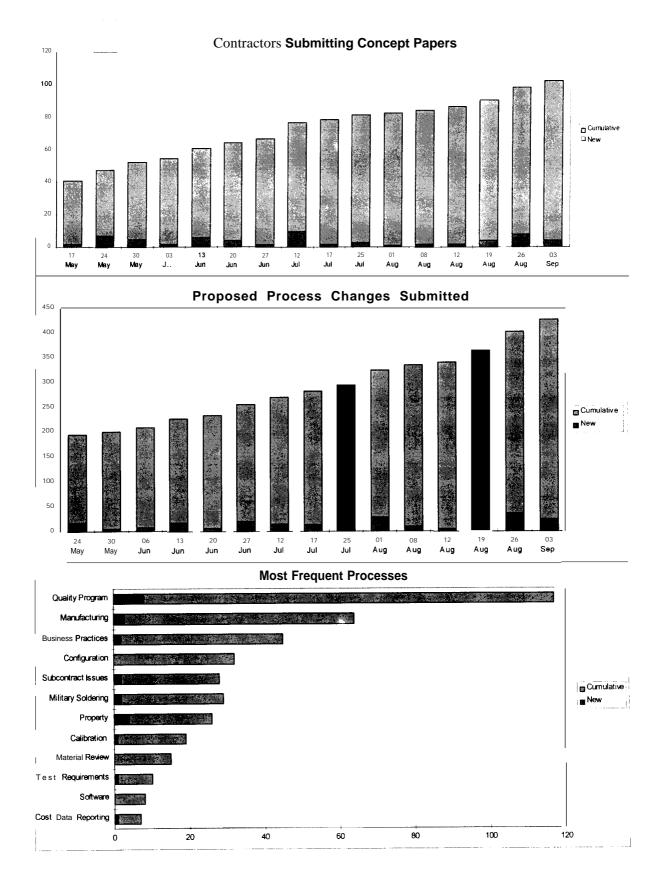

SUBJECT: Single Process Initiative (SPI) Weekly Activity Report

We have received 341 concept papers from 103 contractors proposing to modify 426 processes, Thirty-seven contractors have modified 104 processes. Attachments 1 and 2 contain summary information. In addition. attachment 3 is a complete listing of contractors who have submitted concept papers. Our Administrative Contracting Officers (ACOs) signed block change modifications with Northrop Grumman ESID, Hawthorne. CA; Oshkosh Truck. Oshkosh, WI; Lockheed Martin. Syracuse. NY; Lockheed Martin. Johnson City. NY; and Allison Transmission. Indianapolis, IN.

During the week, we received 16 new concept papers. I believe we are beginning to encounter the surge of activity referred to in our August 29 weekly report.

The memorandum on Prime and Subcontractor Relationships in the SPI signed by Dr. Kaminski on September 3. 1996. provides needed amplification for dealing with changes for prime contractors who are also subcontractors to other contractors. This guidance will assist in implementing the initiative.