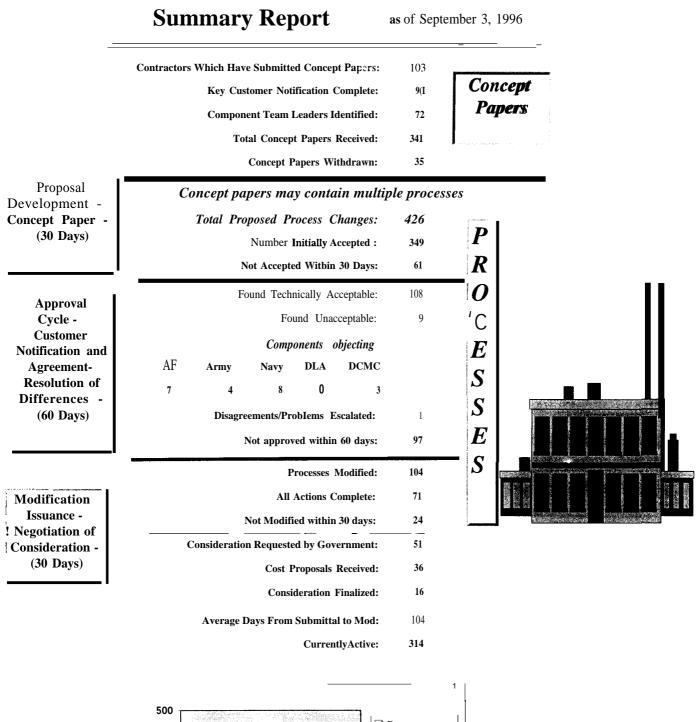

SUBJECT: Single Process Initiative (SPI) Weekly Activity Report

We have received 341 concept papers from 103 contractors proposing to modify 426 processes, Thirty-seven contractors have modified 104 processes. Attachments 1 and 2 contain summary information. In addition. attachment 3 is a complete listing of contractors who have submitted concept papers. Our Administrative Contracting Officers (ACOs) signed block change modifications with Northrop Grumman ESID, Hawthorne. CA; Oshkosh Truck. Oshkosh, WI; Lockheed Martin. Syracuse. NY; Lockheed Martin. Johnson City. NY; and Allison Transmission. Indianapolis, IN.