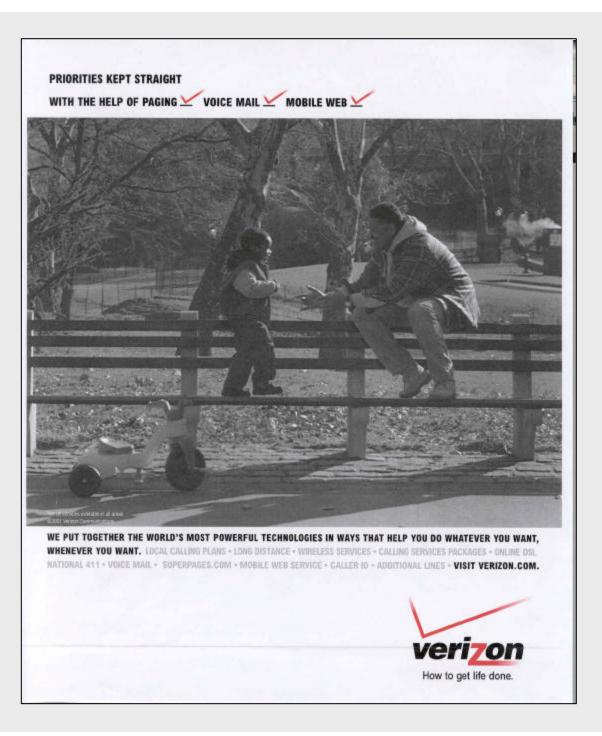

## Sample Advertisements

Andrea Levine Director National Advertising Division Council of Better Business Bureaus

FTC-NAD Workshop: Effective Disclosures in Advertising

May 22, 2001