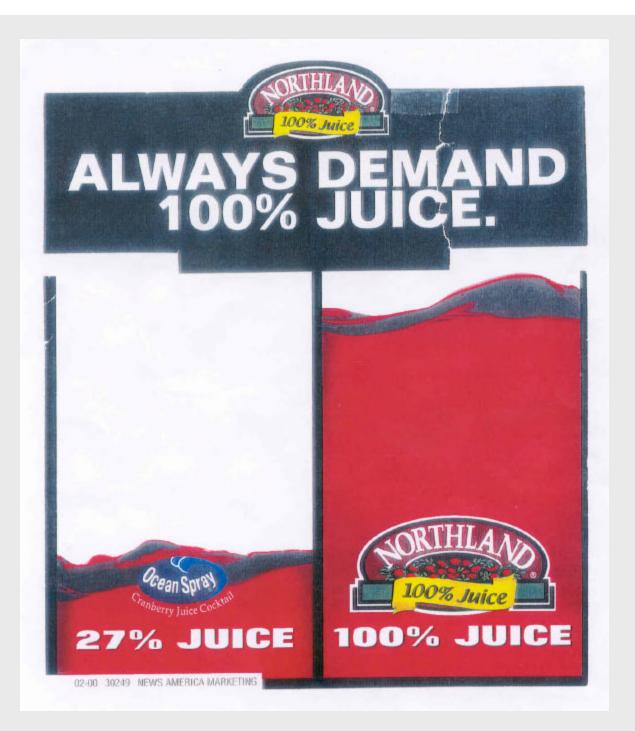

ding to the challenger, is that by accepting this offer the customer "will inadvertently subscribe to Sprint for regional service as well." It pointed out that only the "mousetype on the reverse side of the LOA disclosers] that the consumer has also subscribed to Sprint as the regional carrier.

The challenger also noted that the text in the second promotional piece repeatedly refers to Sprint's long-distance services. Again, it pointed out that only on the reverse side of the mailer, "in minuscule type, does the advertiser finally disclose that 'My signature on this form authorizes Sprint to notify the local telephone company to switch my long-distance service <u>and my local toll service</u> if available, to the Sprint calling plan ...' (Emphasis added.)"







# Cranberry Juice Video





### Planters Peanuts Video

## MCI 5¢ a Minute Video

## Verizon 10¢ a Minute Video

## Sample Advertisements



Andrea Levine Director National Advertising Division Council of Better Business Bureaus

FTC-NAD Workshop: Effective Disclosures in Advertising

May 22, 2001