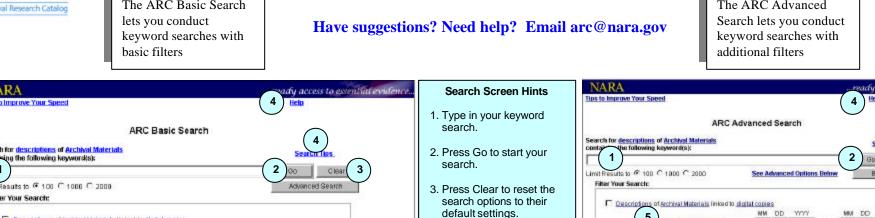

# **ARC Web Tips**

Archival Research Catalog

The ARC Basic Search lets you conduct keyword searches with

The ARC Advanced keyword searches with additional filters

4. Click Search Tips or Help if you want to learn more about how to search ARC.

5. Click on any hyperlinked text for definitions or specific search tips.

6-14. Use these filters to narrow your keyword search. Or, set a filter and press Go to find everything within that filter. For example, find all artifacts at the Ronald Reagan Library that have been described in ARC.

10-14. To set these filters. you must press the Lookup button. This leads to another search screen that looks for specific Collections, Record Groups, People, Organizations, or Topics.

- 15. Use if you want to search for identifiers only, such as old control numbers.
- 16. Press one of the alphabet letters if you want to browse all available terms.