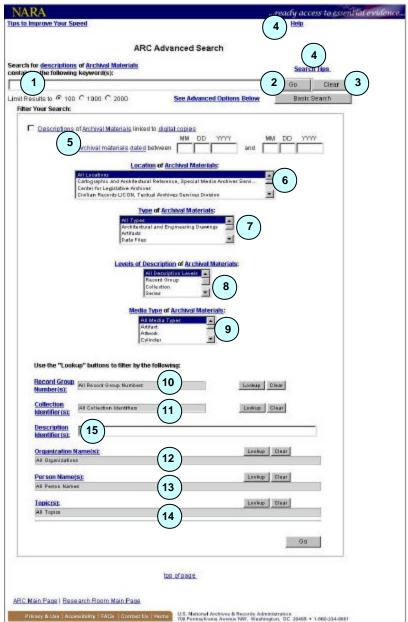

5. Click on any hyperlinked text for definitions or specific search tips.

6-14. Use these filters to narrow your keyword search. Or, set a filter and press Go to find everything within that filter. For example, find all artifacts at the Ronald Reagan Library that have been described in ARC.

10-14. To set these filters. you must press the Lookup button. This leads to another search screen that looks for specific Collections, Record Groups, People, Organizations, or Topics.

- 15. Use if you want to search for identifiers only, such as old control numbers.
- 16. Press one of the alphabet letters if you want to browse all available terms.

# **Helpful Hints**

Want to select more than 1 filter option? Set the first option, then press the Control Key and simultaneously click/scroll with the mouse to select other options.

# **Location of Archival Materials:**

Exactly 100 hits? More descriptions are probably available. Reset the search limits to 1,000 and try again.

Limit Results to C 100 C 1000 C 2000

Want to limit your search to digitized images available on-line? Check the box. You will get a special Digital Search Results page that shows thumbnail images.

▼ <u>Descriptions</u> of <u>Archival Materials</u> linked to <u>digital copies</u>

You can limit a search for archival materials that fall into a specific date range

Archival materials dated between

| MM | DD | YYYY |     | MM | DD | YYYY |  |
|----|----|------|-----|----|----|------|--|
| 10 | 15 | 1970 | and |    | Г  | 2001 |  |