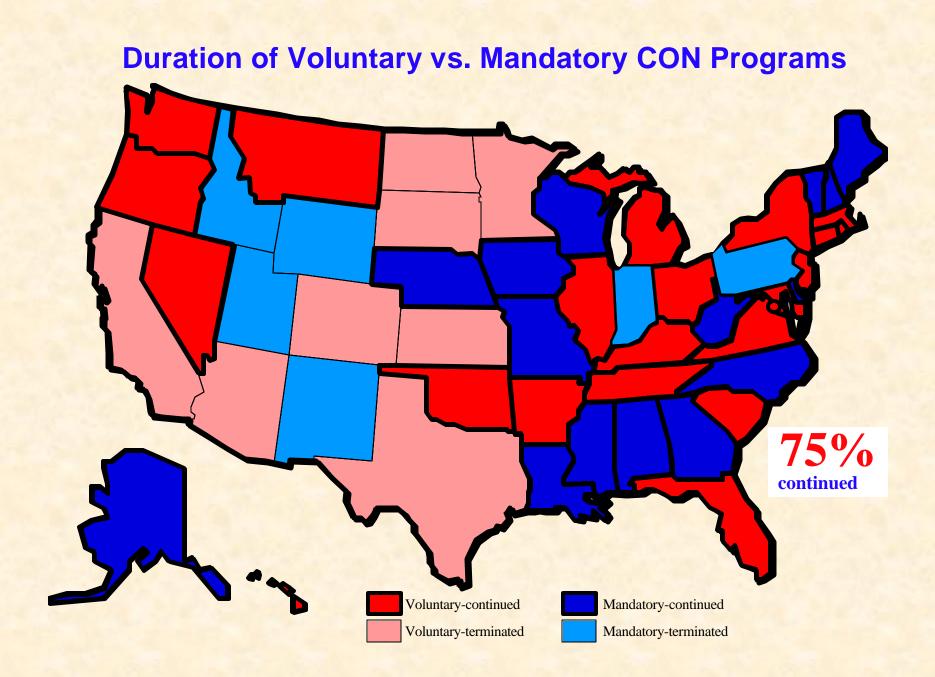

#### **Voluntary Regulation**

• **1966-1975: New York State**, followed closely by Maryland, Rhode Island and the District of Columbia, lead the establishment of CON programs in 60% of the states before the federal mandate.

#### **Mandatory Regulation**

• **1976-1983**: the remaining **19** states (except Louisiana) complied with PL 93-641 Health Planning law

see Chart

and Map