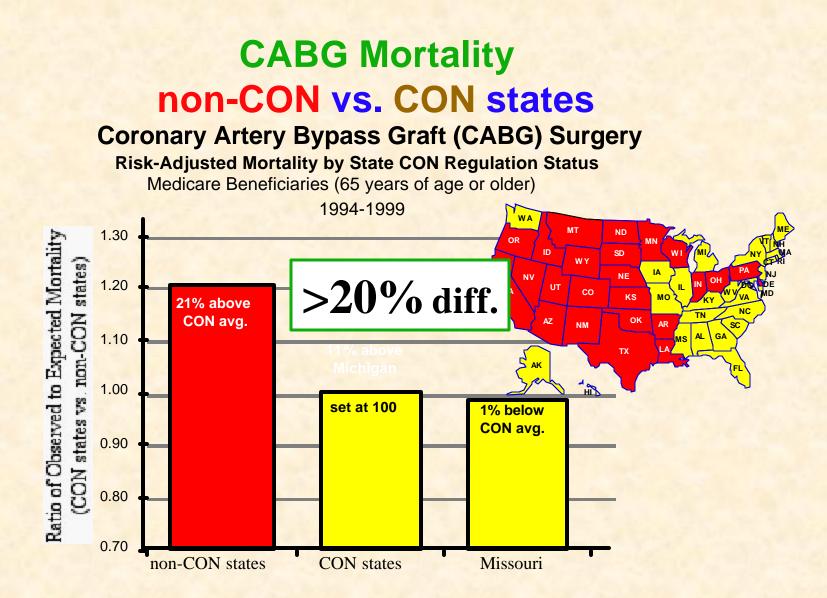

#### **Mandatory Regulation**

• **1976-1983**: the remaining **19** states (except Louisiana) complied with PL 93-641 Health Planning law

see Chart

and Map