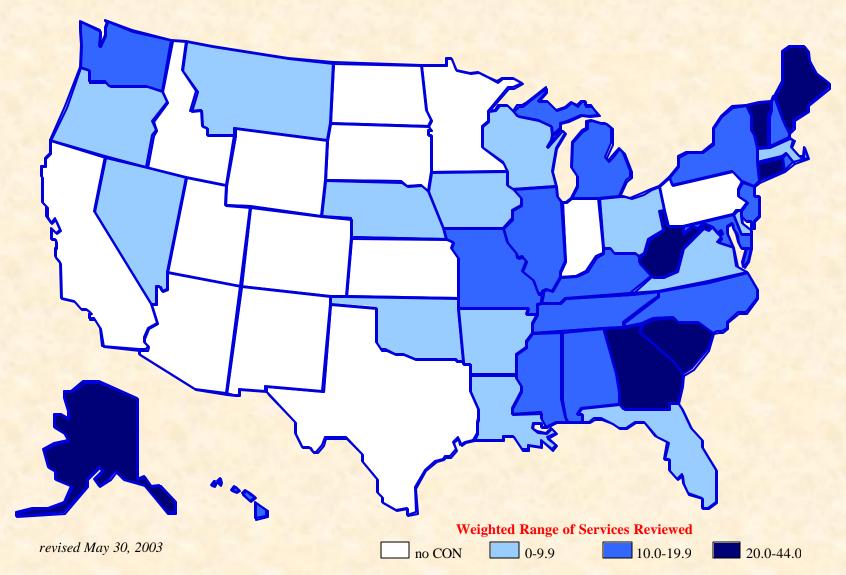

#### 2003 Relative Scope and Review Thresholds of CON Regulated Services

(this information is summarized from the 2003 National Directory of Health Planning, Folicy and Regulatory Agencies, the twelfthth edition published by the American Health Planning Association)