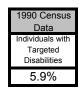

<sup>\* 2000</sup> estimates provided by OPM Office of Diversity; based on figures from the Bureau of Labor Statistics September 2000 Current Population Survey.

| National Civilian Labor Force (CLF) - 1990 Census Data |      |                |      |                  |      |          |      |              |       |  |
|--------------------------------------------------------|------|----------------|------|------------------|------|----------|------|--------------|-------|--|
| Native American                                        |      | Asian American |      | African American |      | Hispanic |      | Non-Minority |       |  |
| F                                                      | M    | F              | M    | F                | M    | F        | M    | F            | M     |  |
| 0.3%                                                   | 0.3% | 1.3%           | 1.5% | 5.4%             | 4.9% | 3.3%     | 4.8% | 35.3%        | 42.6% |  |