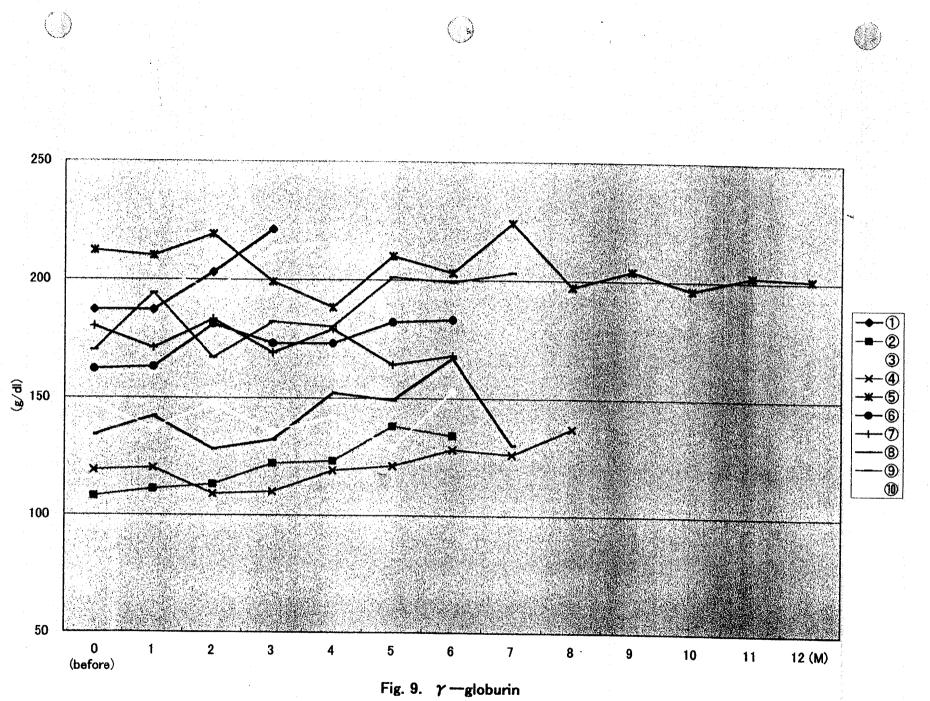

(recur) |
| 8         | 62  | C.C. II b<br>(Squamous cell carcinoma) |                                        | Linac    | оре        | 219     | alive<br>(rest)  |
| 9         | 41  | C.C. I b<br>(Squamous cell carcinoma)  |                                        |          |            | 227     | alive            |
| 10        | 56  | C.C. I b<br>(Squamous cell carcinoma)  |                                        | Linac    |            | 190     | alive            |

Table. 1 Oral administration of Himematsutake [Iwade Strain 101] <sup>®</sup> Powder on patients with malignant tumor

()

\* Himematutake [Iwade Strain 101]<sup>®</sup> Powder was given a certain period oral administration from 5-7 days after surgical operation











Fig. 5. Lymphocytes





Fig. 7. Total Protein











Fig. 12. Changes of PPD respones after treatment with Himematsutake Powder



Fig. 13. Changes of PHA respones after treatment with Himematsutake Powder



Fig. 14. Changes of NK cell respones after treatment with Himematsutake Powder



4.B.VI.

7

Revised Product specifications of Himematsutake Powder (CONFIDENTIAL)

**)**\$