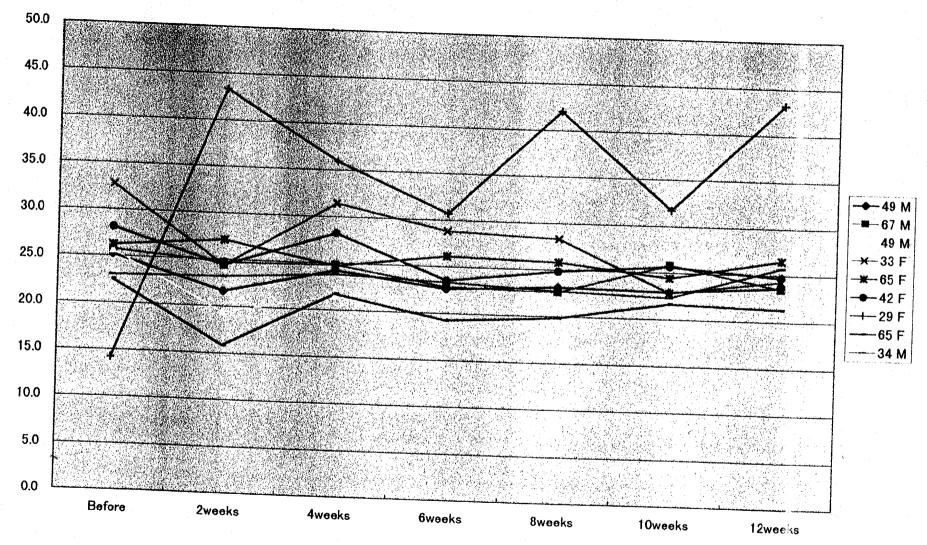

Fig. 15 HbA1c



Fig. 16 WBC



(d. d.

Fig. 17 RBC

#### Fig. 18 Hemoglobin



 $\langle 0 \rangle$ 

Fig. 19 Hematocrit







()

 $\bigcirc$ 



|