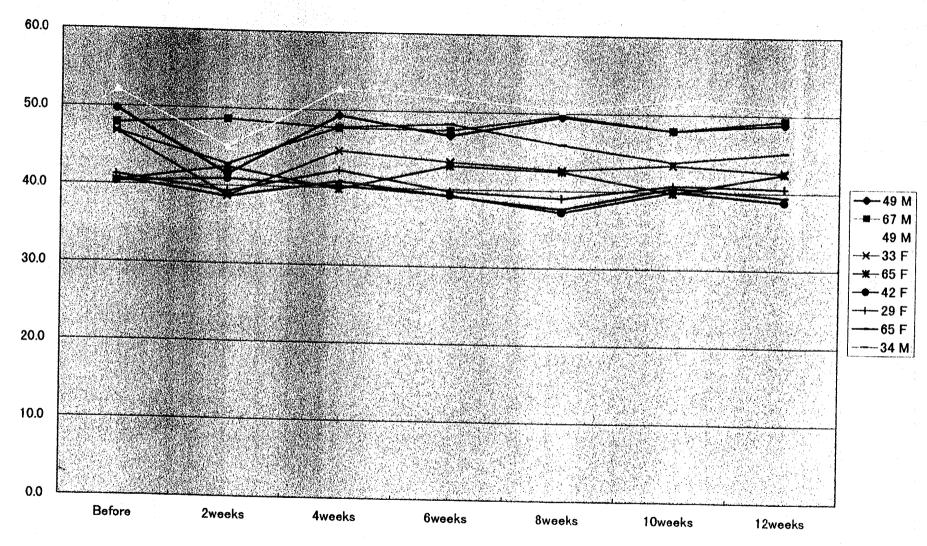

Fig. 15 HbA1c



Fig. 16 WBC



(d. d.

Fig. 17 RBC

#### Fig. 18 Hemoglobin



 $\langle 0 \rangle$ 

Fig. 19 Hematocrit







()

 $\bigcirc$ 



|