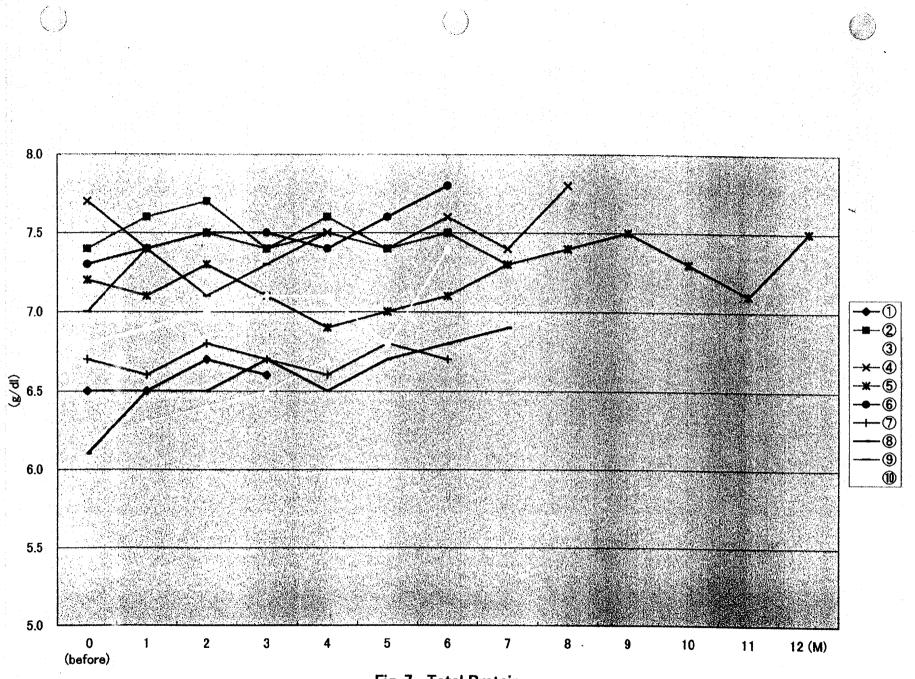

| 202     | alive<br>(recur) |
| 8         | 62  | C.C. II b<br>(Squamous cell carcinoma) |                                        | Linac    | оре        | 219     | alive<br>(rest)  |
| 9         | 41  | C.C. I b<br>(Squamous cell carcinoma)  |                                        |          |            | 227     | alive            |
| 10        | 56  | C.C. I b<br>(Squamous cell carcinoma)  |                                        | Linac    |            | 190     | alive            |

Table. 1 Oral administration of Himematsutake [Iwade Strain 101] <sup>®</sup> Powder on patients with malignant tumor

()

\* Himematutake [Iwade Strain 101]<sup>®</sup> Powder was given a certain period oral administration from 5-7 days after surgical operation











Fig. 5. Lymphocytes





Fig. 7. Total Protein











Fig. 12. Changes of PPD respones after treatment with Himematsutake Powder



Fig. 13. Changes of PHA respones after treatment with Himematsutake Powder



Fig. 14. Changes of NK cell respones after treatment with Himematsutake Powder



4.B.VI.

7

Revised Product specifications of Himematsutake Powder (CONFIDENTIAL)

**)**\$