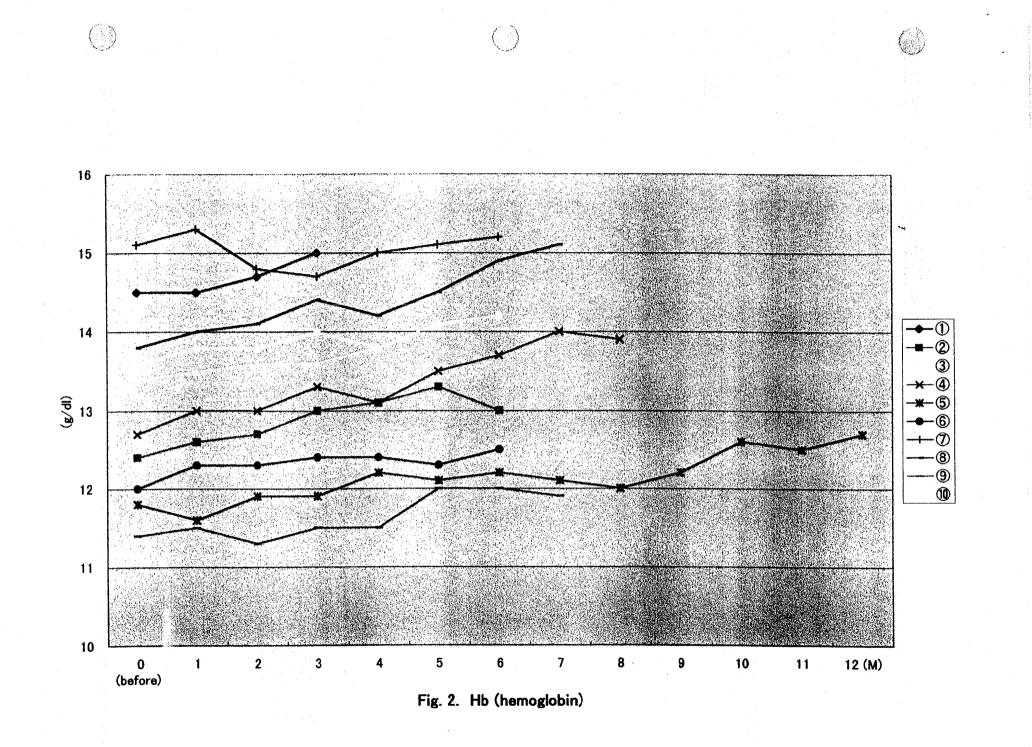

| Linac    | оре        | 202     | alive<br>(recur) |
| 8         | 62  | C.C. II b<br>(Squamous cell carcinoma) |                                        | Linac    | оре        | 219     | alive<br>(rest)  |
| 9         | 41  | C.C. I b<br>(Squamous cell carcinoma)  |                                        |          |            | 227     | alive            |
| 10        | 56  | C.C. I b<br>(Squamous cell carcinoma)  |                                        | Linac    |            | 190     | alive            |

Table. 1 Oral administration of Himematsutake [Iwade Strain 101] <sup>®</sup> Powder on patients with malignant tumor

()

\* Himematutake [Iwade Strain 101]<sup>®</sup> Powder was given a certain period oral administration from 5-7 days after surgical operation











Fig. 5. Lymphocytes





Fig. 7. Total Protein











Fig. 12. Changes of PPD respones after treatment with Himematsutake Powder



Fig. 13. Changes of PHA respones after treatment with Himematsutake Powder



Fig. 14. Changes of NK cell respones after treatment with Himematsutake Powder



4.B.VI.

7

Revised Product specifications of Himematsutake Powder (CONFIDENTIAL)

**)**\$