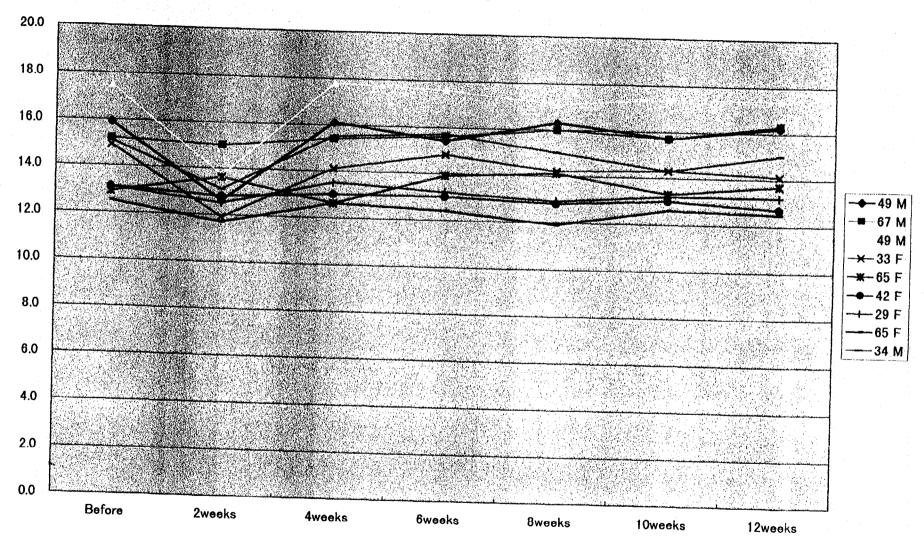

Fig. 15 HbA1c



Fig. 16 WBC



(d. d.

Fig. 17 RBC

#### Fig. 18 Hemoglobin



 $\langle 0 \rangle$ 

Fig. 19 Hematocrit







()

 $\bigcirc$ 



|