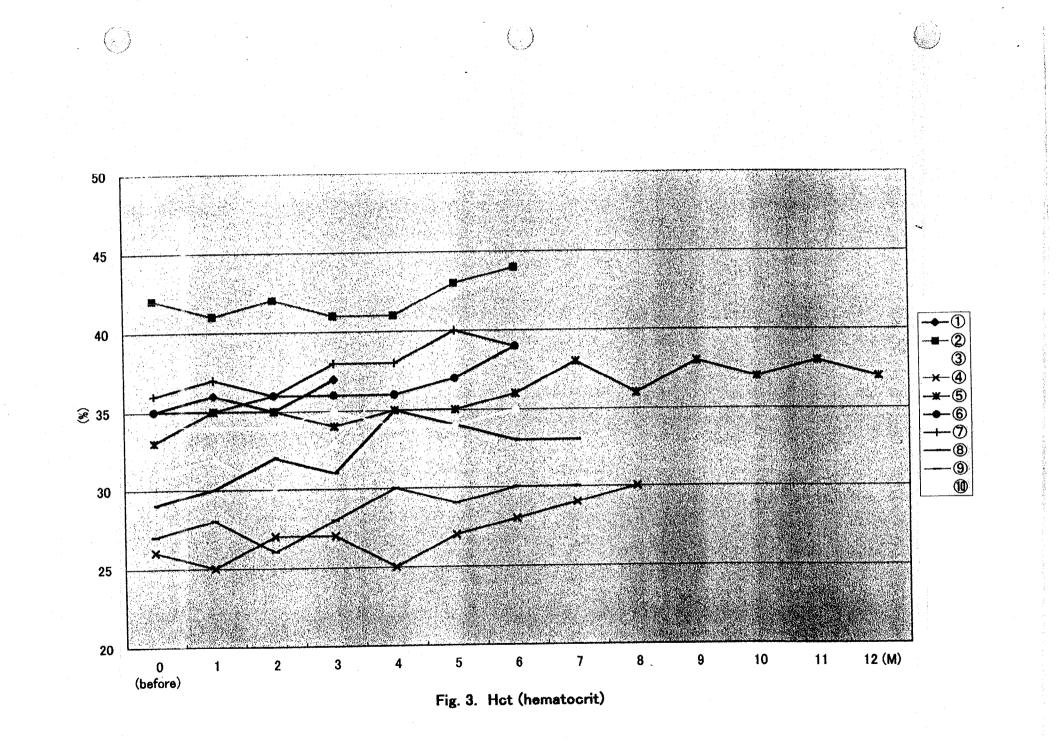

| Linac    | оре        | 202     | alive<br>(recur) |
| 8         | 62  | C.C. II b<br>(Squamous cell carcinoma) |                                        | Linac    | оре        | 219     | alive<br>(rest)  |
| 9         | 41  | C.C. I b<br>(Squamous cell carcinoma)  |                                        |          |            | 227     | alive            |
| 10        | 56  | C.C. I b<br>(Squamous cell carcinoma)  |                                        | Linac    |            | 190     | alive            |

Table. 1 Oral administration of Himematsutake [Iwade Strain 101] <sup>®</sup> Powder on patients with malignant tumor

()

\* Himematutake [Iwade Strain 101]<sup>®</sup> Powder was given a certain period oral administration from 5-7 days after surgical operation











Fig. 5. Lymphocytes





Fig. 7. Total Protein











Fig. 12. Changes of PPD respones after treatment with Himematsutake Powder



Fig. 13. Changes of PHA respones after treatment with Himematsutake Powder



Fig. 14. Changes of NK cell respones after treatment with Himematsutake Powder



4.B.VI.

7

Revised Product specifications of Himematsutake Powder (CONFIDENTIAL)

**)**\$