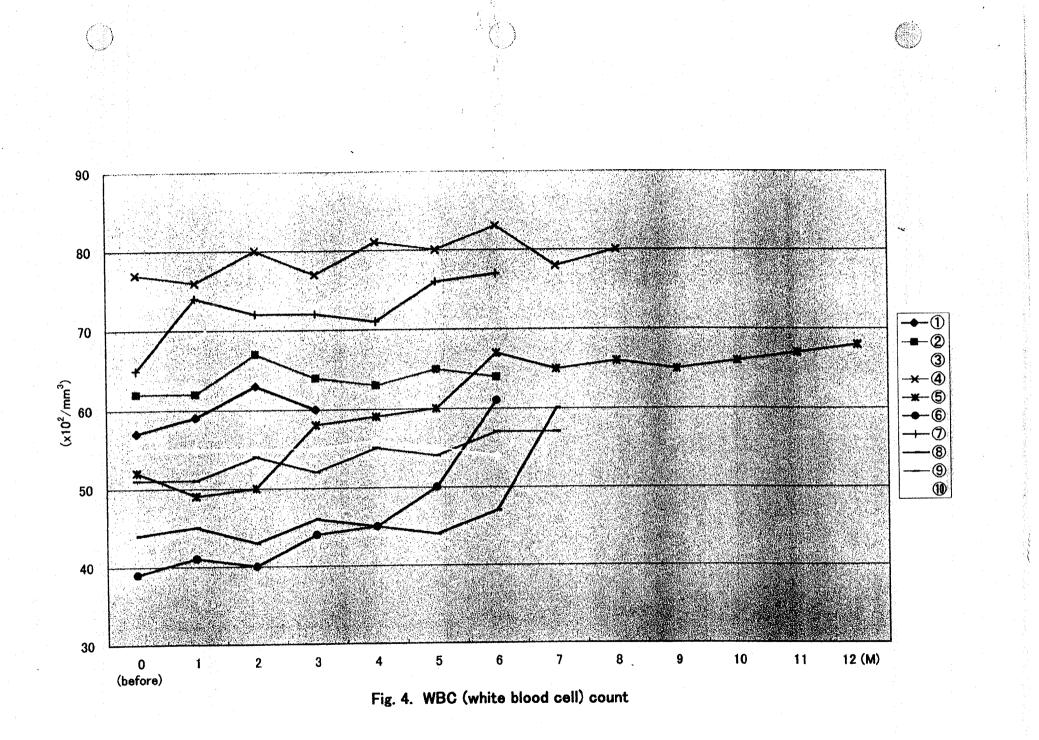

| Linac    | оре        | 202     | alive<br>(recur) |
| 8         | 62  | C.C. II b<br>(Squamous cell carcinoma) |                                        | Linac    | оре        | 219     | alive<br>(rest)  |
| 9         | 41  | C.C. I b<br>(Squamous cell carcinoma)  |                                        |          |            | 227     | alive            |
| 10        | 56  | C.C. I b<br>(Squamous cell carcinoma)  |                                        | Linac    |            | 190     | alive            |

Table. 1 Oral administration of Himematsutake [Iwade Strain 101] <sup>®</sup> Powder on patients with malignant tumor

()

\* Himematutake [Iwade Strain 101]<sup>®</sup> Powder was given a certain period oral administration from 5-7 days after surgical operation











Fig. 5. Lymphocytes





Fig. 7. Total Protein











Fig. 12. Changes of PPD respones after treatment with Himematsutake Powder



Fig. 13. Changes of PHA respones after treatment with Himematsutake Powder



Fig. 14. Changes of NK cell respones after treatment with Himematsutake Powder



4.B.VI.

7

Revised Product specifications of Himematsutake Powder (CONFIDENTIAL)

**)**\$