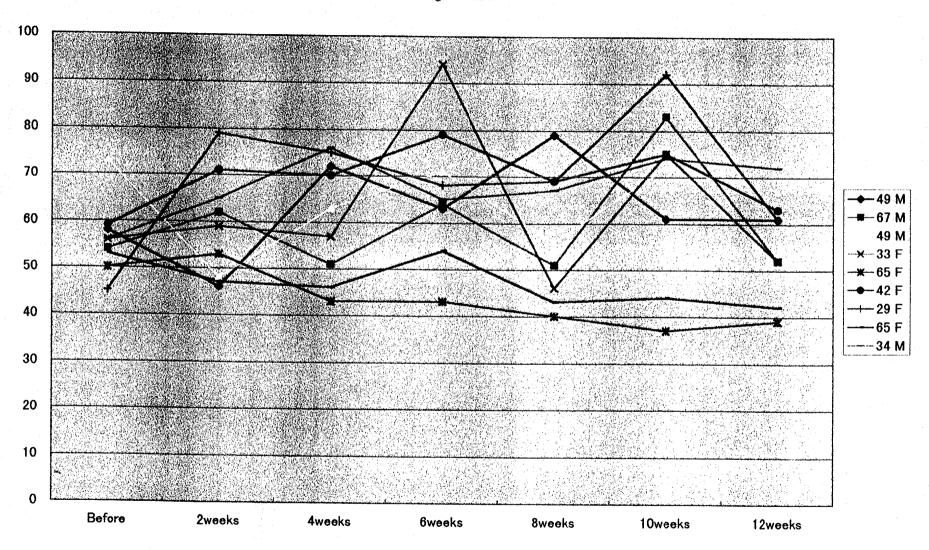

Fig. 15 HbA1c



Fig. 16 WBC



(d. d.

Fig. 17 RBC

#### Fig. 18 Hemoglobin



 $\langle 0 \rangle$ 

Fig. 19 Hematocrit







()

 $\bigcirc$ 



|