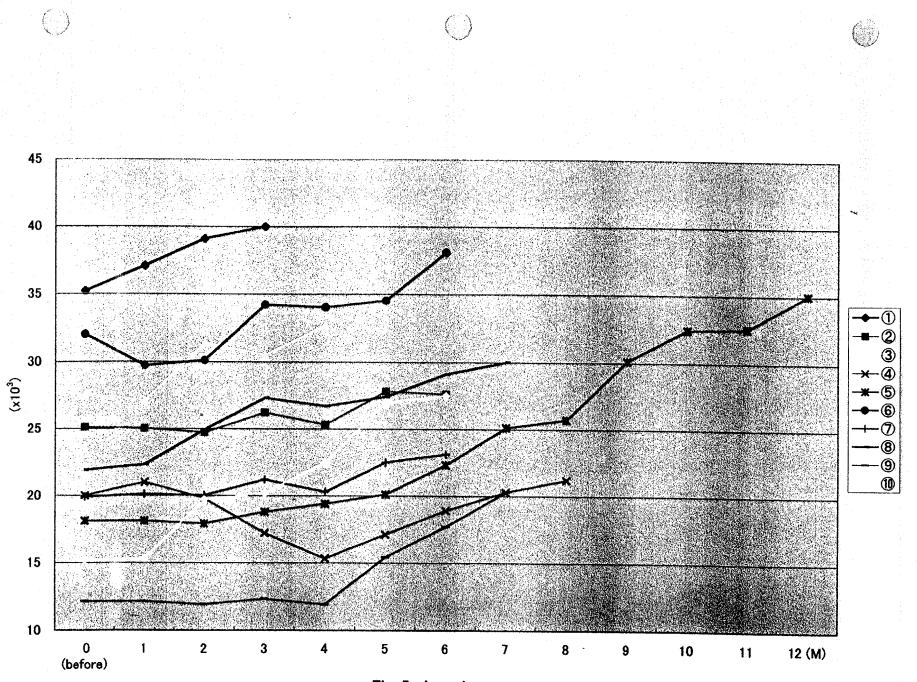

| Linac    | оре        | 202     | alive<br>(recur) |
| 8         | 62  | C.C. II b<br>(Squamous cell carcinoma) |                                        | Linac    | оре        | 219     | alive<br>(rest)  |
| 9         | 41  | C.C. I b<br>(Squamous cell carcinoma)  |                                        |          |            | 227     | alive            |
| 10        | 56  | C.C. I b<br>(Squamous cell carcinoma)  |                                        | Linac    |            | 190     | alive            |

Table. 1 Oral administration of Himematsutake [Iwade Strain 101] <sup>®</sup> Powder on patients with malignant tumor

()

\* Himematutake [Iwade Strain 101]<sup>®</sup> Powder was given a certain period oral administration from 5-7 days after surgical operation











Fig. 5. Lymphocytes





Fig. 7. Total Protein











Fig. 12. Changes of PPD respones after treatment with Himematsutake Powder



Fig. 13. Changes of PHA respones after treatment with Himematsutake Powder



Fig. 14. Changes of NK cell respones after treatment with Himematsutake Powder



4.B.VI.

7

Revised Product specifications of Himematsutake Powder (CONFIDENTIAL)

**)**\$