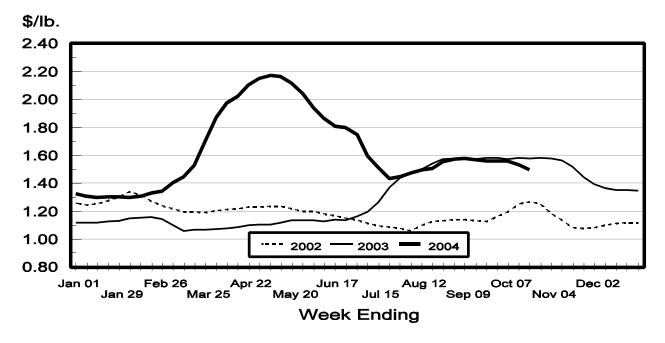

## Cheddar Cheese Prices, U.S. 40 lb. blocks

Prices weighted by volumes reported.
 Sales as reported by participating manufacturers.

<sup>&</sup>lt;sup>2</sup> Prices weighted by volumes reported.

<sup>&</sup>lt;sup>3</sup> Sales as reported by participating manufacturers.