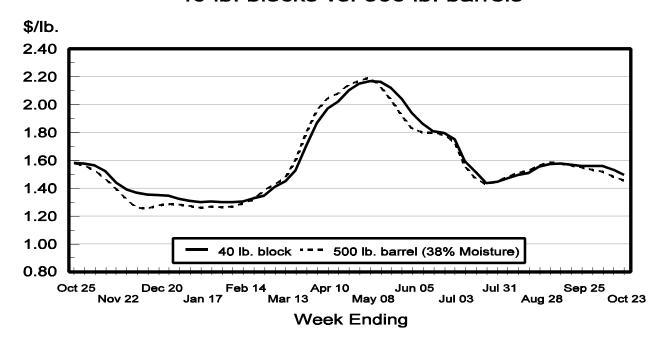

# Cheddar Cheese Prices, U.S. 40 lb. blocks vs. 500 lb. barrels

## **Dairy Products Prices Highlights**

**Cheddar Cheese** prices received for US 40 pound Blocks averaged \$1.50 per pound for the week ending October 23. The price per pound decreased 3.9 cents from the previous week. The price for US 500 pound Barrels adjusted to 38 percent moisture averaged \$1.45 per pound, down 2.6 cents from the previous week.