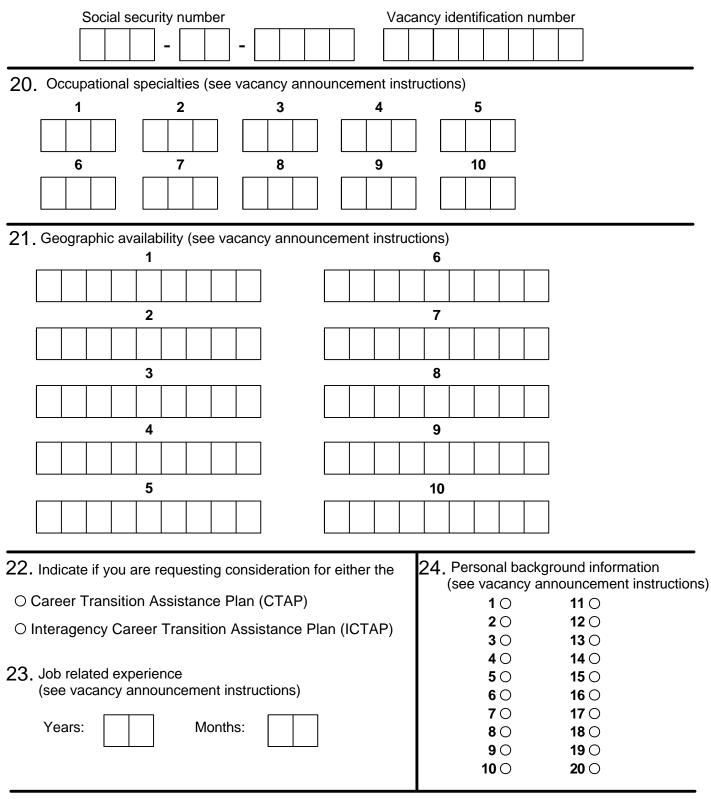

Please fill in the following items on each page of this application form. To review the Privacy Act and Public Burden Statements, please refer to the cover page of this form. If this information is not included, we cannot process your application. You must return pages 1 through 6. Social security number Vacancy identification number 10. Lowest grade Languages (see vacancy announcement instructions) **11**. Miscellaneous information 12. Special knowledge 13.Test location When entering dates in the following fields, 14. Veterans' preference please use the format: mm/dd/yyyy O No Preference Claimed 15. Dates of active duty - military service (skip if no veterans' preference is claimed in block 14) ○ 5 Points Preference Claimed 10 Point Preference - You must submit a completed Standard From: Form 15, Application for 10-Point Veterans' Preference. ○ 10 Points Preference Claimed To: (award of a Purple Heart or service-connected disability of less than 10%) 16. Availability date O 10 Points Compensable Disability Preference Claimed (disability rating of at least 10% and less than 30%) 17. Service computation date O 10 Points Other (spouse, widow, widower, mother preference claimed) 18. Other date O 10 Points Compensable Disability Preference Claimed (disability rating of 30% or more) **19.** Job preference (see vacancy announcement instructions) 10 **16** O **21** O **26** O 36 〇 **51** O **56** O **66** O 6 () **11** O **31** O **41** O **46** O **61** O 20 70 12 () 22 () **27** O 32 〇 37 〇 **42** O **52** O **57** O **62** O **67** O **17** O **47** O 3 ( 80 **13** O **18** O **23** O **28** O **33** O **38** O **43** O **48** O **53** O **58** O **63** O **68** O **4** O 90 **14** O **19** O **24** O **29** O **34** O **39** O **44** O **49** O **54** O **59** O **64** O **69** O **5** O 10 〇 **15** O 20 () 25 () **30** O 35 〇 **40** O **45** O **50** O **55** O **60** O **65** O **70** O