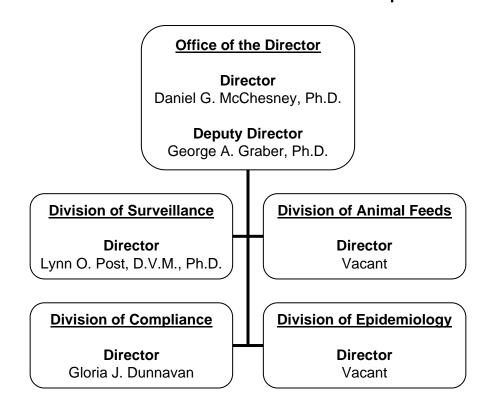

#### Office of Surveillance and Compliance

Director

Daniel McChesney, Ph.D.

## Office of Surveillance and Compliance