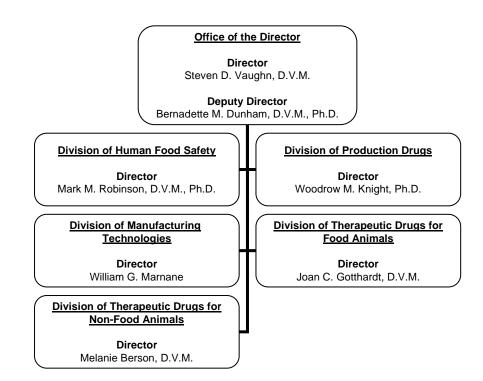

#### Office of New Animal Drug Evaluation

Director

Steven D. Vaughn, D.V.M.

## Office of New Animal Drug Evaluation