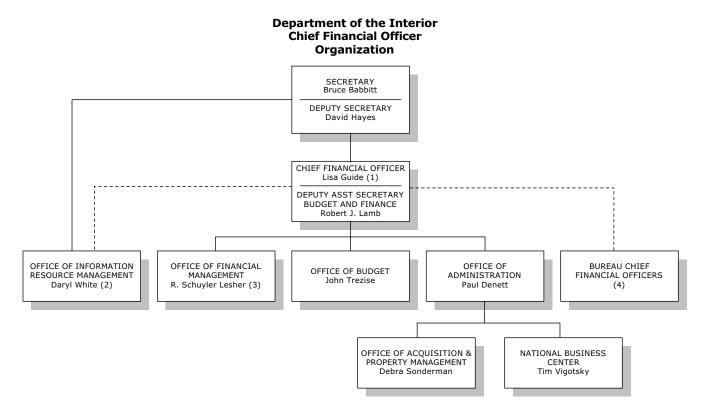

## Appendices

- (1) Acting Assistant Secretary Policy, Management, and Budget
- (2) Chief Information Officer Reports to the Secretary and receives administrative guidance from the Deputy Ass't Secretary, PMB
- (3) Deputy Chief Financial Officer and Director of Financial Management
- (4) Assistant/Associate Director Finance and Administration

## Chief Financial Officers and Deputy Chief Financial Officers

Vacant, Chief Financial Officer, DOI
Robert J. Lamb, Deputy Assistant Secretary - Budget
and Finance, DOI
R. Schuyler Lesher, Deputy Chief Financial Officer, DOI
John Rogers, Chief Financial Officer, FWS
Paul Henne, Deputy Financial Officer, FWS
Carol Aten, Chief Financial Officer, USGS
Martin Eckes, Deputy Financial Officer, USGS
Tim Calkins, Deputy Financial Officer, USGS