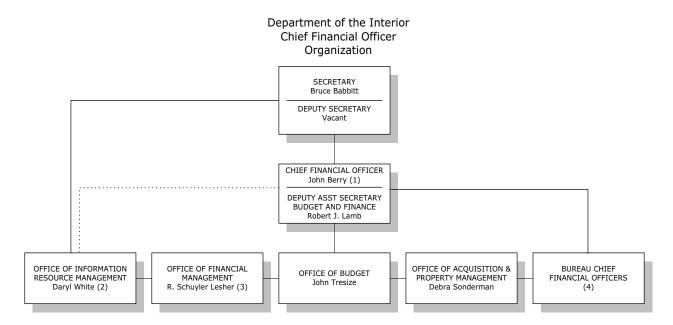

## **ORGANIZATION**

## Chief Financial Officers and Deputy Chief Financial Officers

John Berry, Chief Financial Officer, DOI
Robert J. Lamb, Deputy Assistant Secretary - Budget
and Finance, DOI
R. Schuyler Lesher, Deputy Chief Financial Officer, DOI
John Rogers, Chief Financial Officer, FWS
Paul Henne, Deputy Financial Officer, FWS
Barbara Ryan, Chief Financial Officer, USGS
Martin Eckes, Deputy Financial Officer, USGS
Tim Calkins, Deputy Financial Officer, USGS
Bob Doyle, Chief Financial Officer, BLM
Betty Buxton, Deputy Chief Financial Officer, BLM