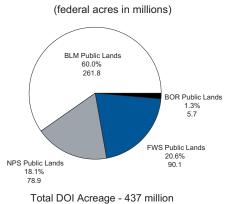

## Types of Stewardship Lands

*Figure 35* shows the federal acreage of Interior stewardship lands by land type. In addition to the approximately 90 million acres shown for the National Wildlife Refuge System, there are approximately 5.2 million additional acres within the system that are not federally owned; these are managed by the Fish and Wildlife Service cooperatively through agreements with landowners and other partners. The National Park System also contains lands that are not federally owned (approximately 5.5 million acres owned by state and local governments and private landowners). The National Park Service has no management responsibility for these lands except in cases where cooperative agreements with landowners authorize direct federal land management.

#### Figure 35

#### Types of Interior Stewardship Lands

Note - this acreage does not include 56 million acres of land held in trust status by the BIA for Indian tribes and individual allottees.

The Department has stewardship responsibility for a unique variety of physical units or lands. These units include National Parks, Fish and Wildlife Refuges, National Scenic and Historic Trails, and National Monuments. There are approximately 3,434 physical units with a total of approximately 437 million federal acres for which the Department has stewardship responsibility. *Figure 36* shows these units, broken out by responsible bureau, the type of unit, and federal and non-federal acreage.