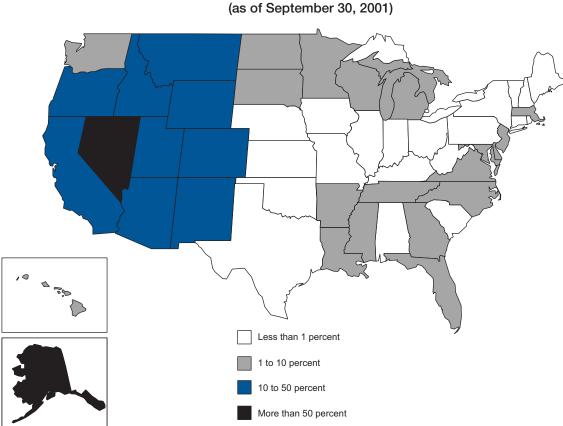

# **Stewardship Lands**

Most of the public lands managed by Interior were once a part of the 1.8 billion acres of public domain lands acquired by the Nation between 1781 and 1867. Each of America's 50 states (*Figure 34*), the Pacific Islands, the Virgin Islands, Guam, and Puerto Rico contain lands that are managed by the Department of the Interior.

## Percentage of Each State's Acreage Managed by Interior (as of September 30, 2001)