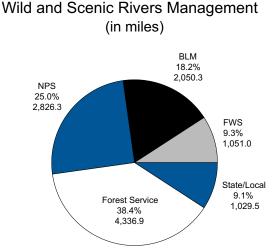

Agriculture rivers are managed by the U.S. Forest Service. Rivers are classified as either wild, scenic, recreational, or some combination thereof. Over 50 percent of the river miles in the National Wild and Scenic Rivers System are managed by Interior (*Figure 40*).

The four river-managing agencies have formed an Interagency Wildlife and Scenic Rivers Coordinating Council to promote more effective and efficient management of wild and scenic rivers. The Council works to assure consistency in management practices across agency lines, coordinates with federal regulatory agencies to assure activities do not damage National System rivers, shares expertise in river management, and provides training to agency staff. Since its inception in 1995, it has been a model for interagency cooperation.



Figure 40

Total National Wild and Scenic River System - 11,294 miles

#### National Natural Landmarks

National Natural Landmarks are management areas having national significance because they represent one of the best-known examples of a natural region's characteristic biotic or geologic features. These areas must be located within the boundaries of the United States or on the Continental Shelf and are designated by the Secretary of the Interior. To qualify as a National Natural Landmark, an area must contain an outstanding representative example(s) of the Nation's natural heritage, including terrestrial communities, aquatic communities, land forms, geological features, habitats of native plant and animal species, or fossil evidence of the development of life on earth.

The Fish and Wi