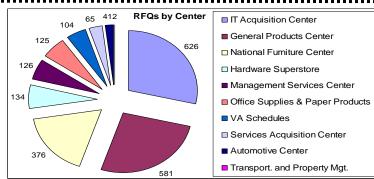

| Centers                          | #RFQs |      |
|----------------------------------|-------|------|
| IT Acquisition Center            |       | 626  |
| General Products Center          |       | 581  |
| National Furniture Center        |       | 376  |
| Hardware Superstore              |       | 134  |
| Management Services Center       |       | 126  |
| Office Supplies & Paper Products |       | 125  |
| VA Schedules                     |       | 104  |
| Services Acquisition Center      |       | 65   |
| Automotive Center                |       | 41   |
| Transport. and Property Mgt.     |       | 2    |
| Total                            | _     | 2180 |