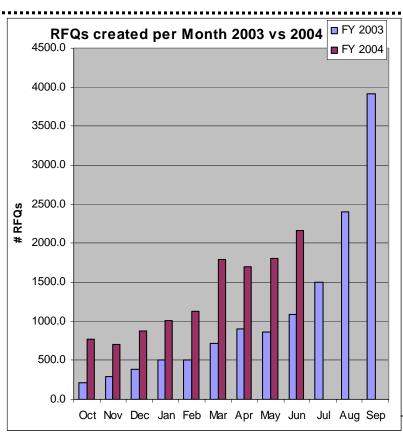

## e-Buy 2004: Statistics for June 1st-30th, 2004

| Statistic                  |             |      |      |      | June, 20 | 04 J | une, 200 | )3   | Com    | parisor | า     | FY200 | 4 YTD |
|----------------------------|-------------|------|------|------|----------|------|----------|------|--------|---------|-------|-------|-------|
|                            |             |      |      |      | #        | #    |          | # (  | Change | % CI    | hange |       |       |
| Total # RFQs created du    | ıring perio | d    |      |      | 21       | 69   | 10       | 95   | 1074   | 1       | 98.1% |       | 11951 |
|                            |             |      |      |      |          |      |          |      |        |         |       |       |       |
|                            |             | Oct, | Nov, | Dec, | Jan,     | Feb, | Mar,     | Apr, | May,   | Jun,    | Jul,  | Aug,  | Sep,  |
| FY2003                     | Total       | 2002 | 2002 | 2002 | 2003     | 2003 | 2003     | 2003 | 2003   | 2003    | 2003  | 2003  | 2003  |
| RFQs created during period | 13282       | 217  | 295  | 386  | 499      | 504  | 712      | 897  | 861    | 1095    | 1494  | 2406  | 3916  |
|                            |             | Oct, | Nov, | Dec, | Jan,     | Feb, | Mar,     | Apr, | May,   | Jun,    | Jul,  | Aug,  | Sep,  |
| FY2004 (to date)           | TOTAL       | 2003 | 2003 | 2003 | 2004     | 2004 | 2004     | 2004 | 2004   | 2004    | 2004  | 2004  | 2004  |
| RFQs created during period | 11951       | 775  | 700  | 875  | 1014     | 1127 | 1790     | 1700 | 1801   | 2169    | -     | -     | _     |