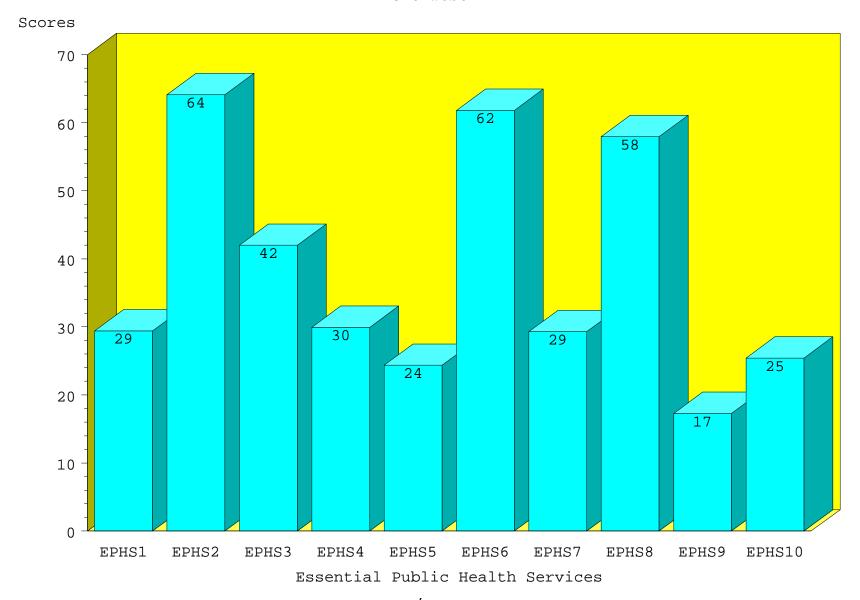

Northwest

System Performance of Essential Public Health Services District/Regional Report for - All Responding Jurisdictions

#### Southeast

System Performance of Essential Public Health Services District/Regional Report for - All Responding Jurisdictions

Southwest