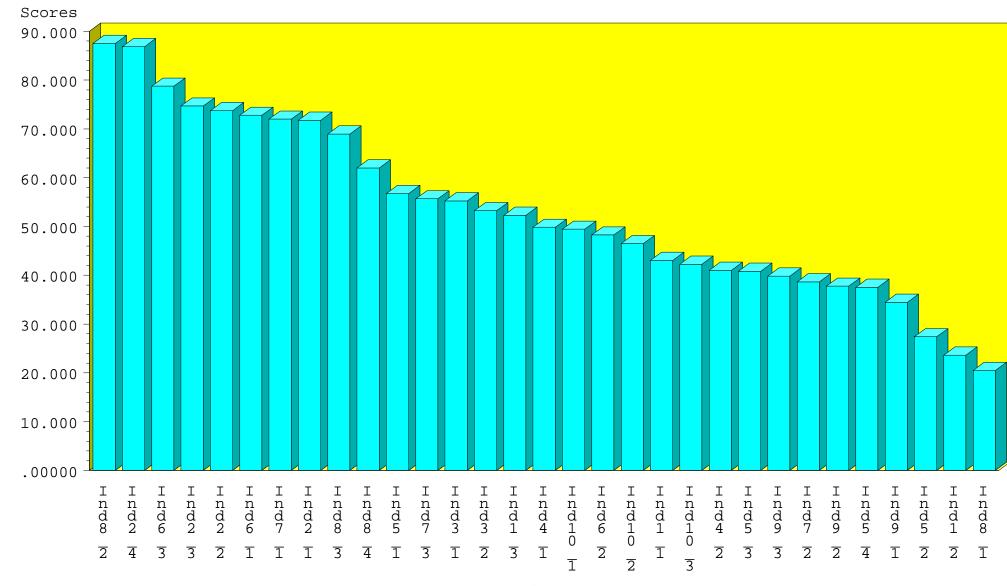

System Performance of all EPHS Indicators Statewide Report for - All Responding Jurisdictions

Indicator

System Performance of Essential Public Health Services (arranged in descending order)
Statewide Report for - All Responding Jurisdictions