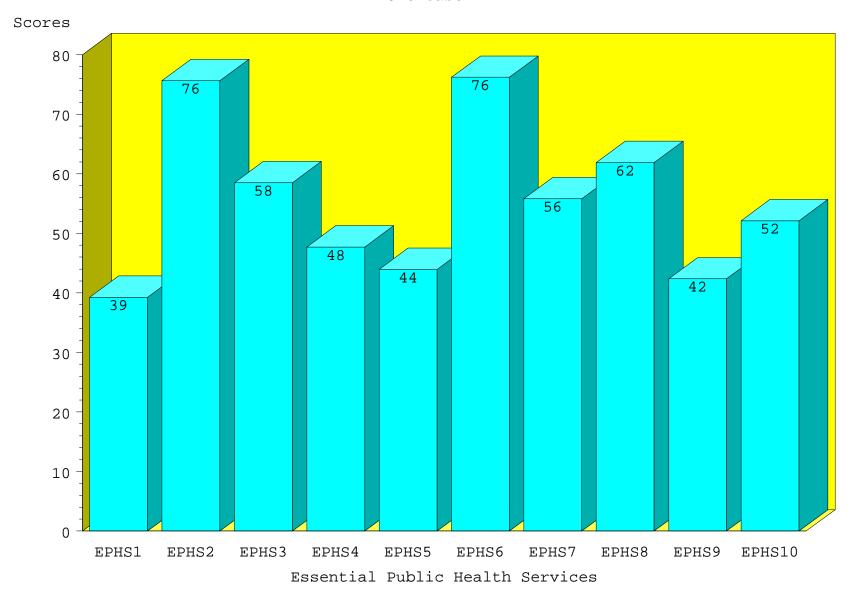

System Performance of Essential Public Health Services Statewide Report for - All Responding Jurisdictions

System Performance of Essential Public Health Services District/Regional Report for - All Responding Jurisdictions

Central

System Performance of Essential Public Health Services District/Regional Report for - All Responding Jurisdictions

Northeast

System Performance of Essential Public Health Services District/Regional Report for - All Responding Jurisdictions