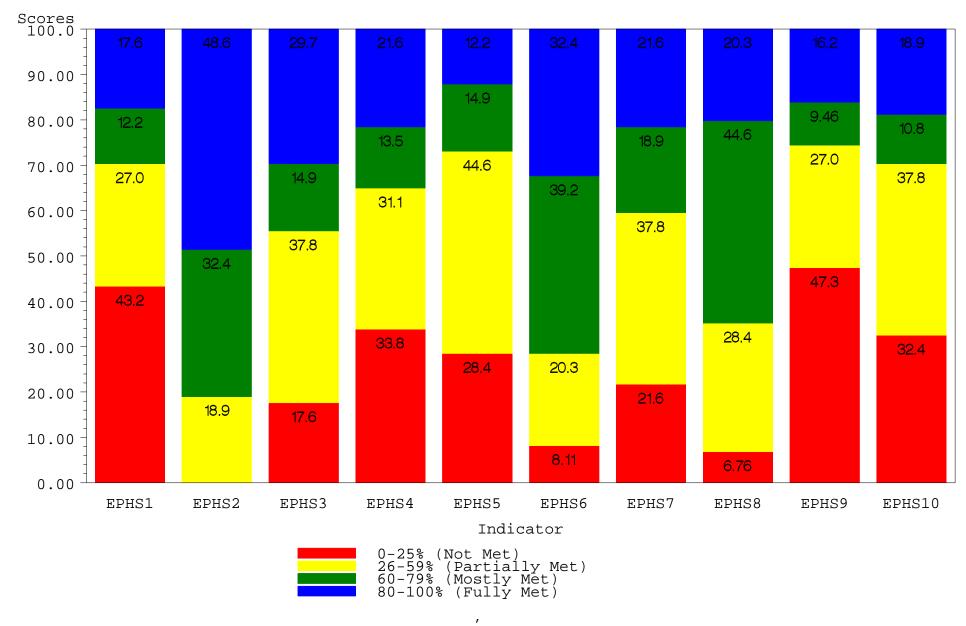

Distribution of the Performance of Essential Public Health Services Statewide Report for - All Responding Jurisdictions

System Performance of Essential Public health Services - Standards Met Statewide Report for - All Responding Jurisdictions