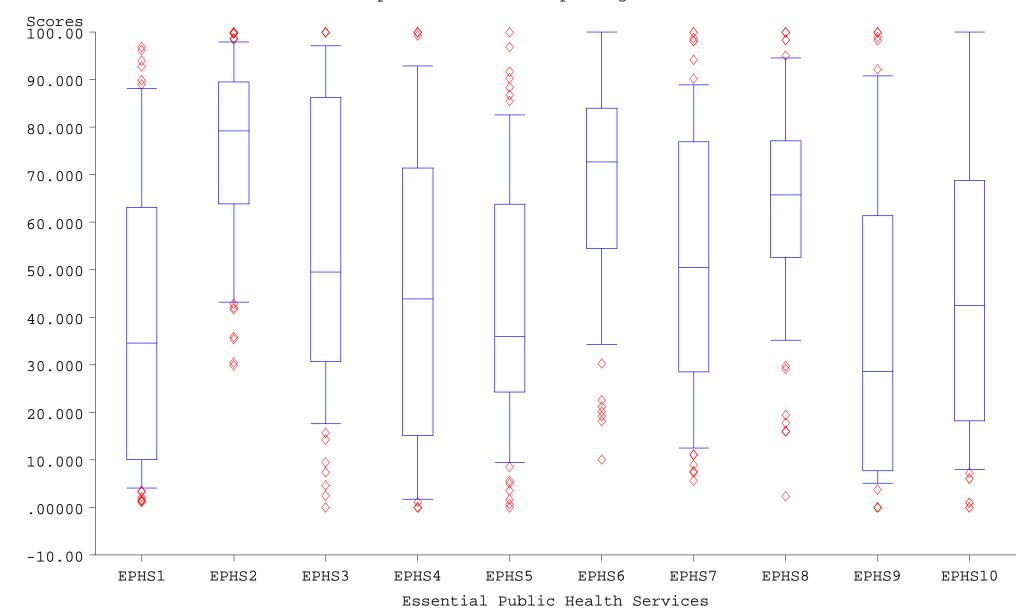

Distribution of the Performance of Essential Public Health Services Statewide Report for - All Responding Jurisdictions

System Performance of Essential Public health Services - Standards Met Statewide Report for - All Responding Jurisdictions