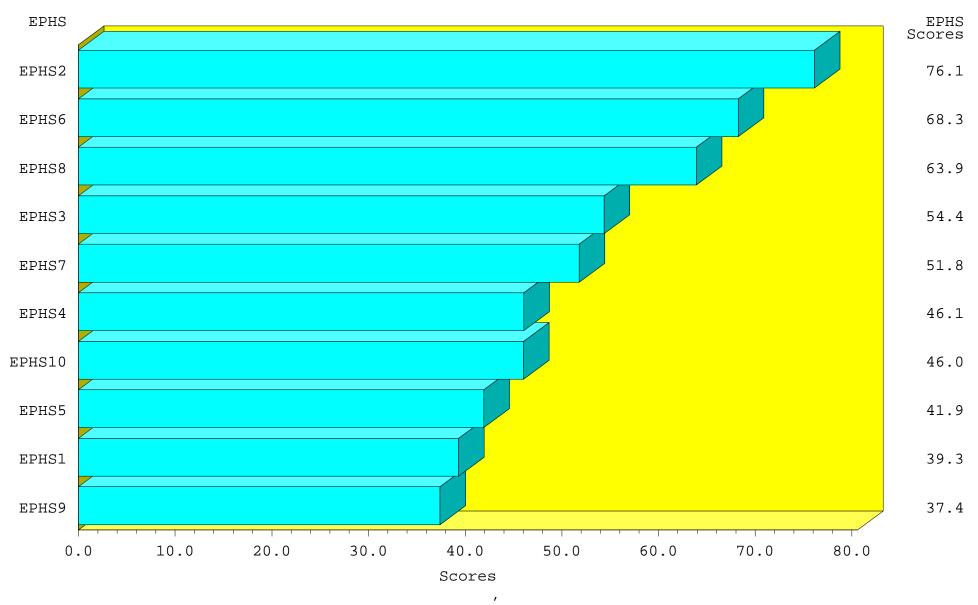

System Performance of all EPHS Indicators Statewide Report for - All Responding Jurisdictions

Indicator

System Performance of Essential Public Health Services (arranged in descending order)
Statewide Report for - All Responding Jurisdictions