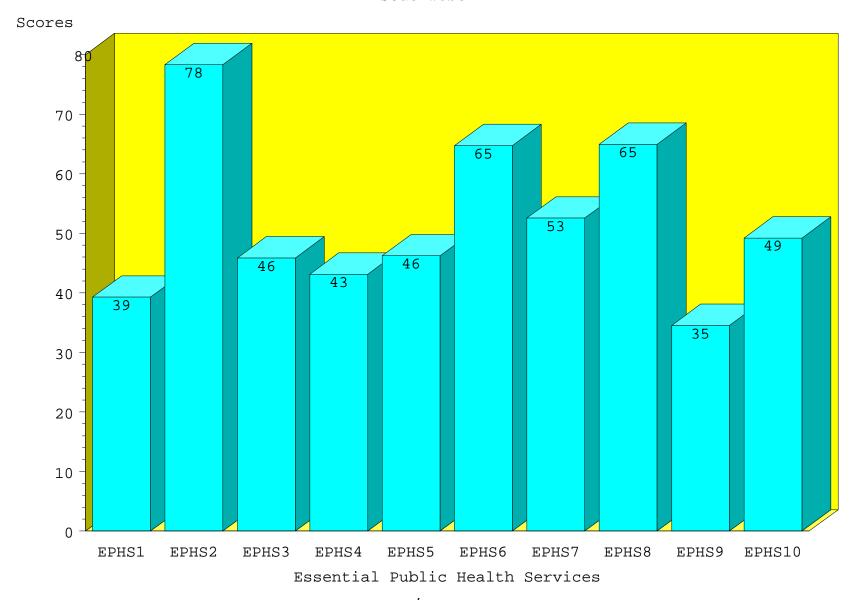

System Performance of Essential Public Health Services Statewide Report for - All Responding Jurisdictions

System Performance of Essential Public Health Services District/Regional Report for - All Responding Jurisdictions