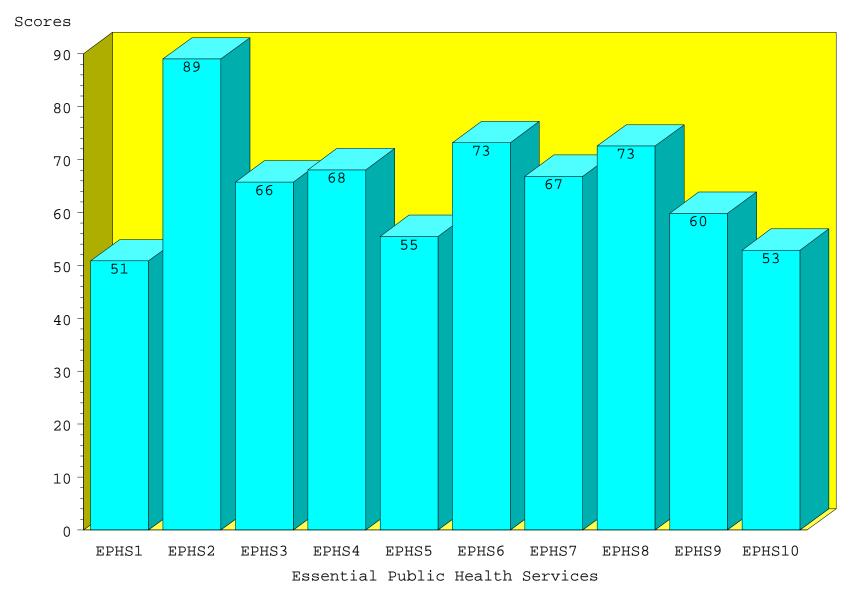

System Performance of all EPHS Indicators Statewide Report for - All Responding Jurisdictions

Indicator

System Performance of Essential Public Health Services (arranged in descending order)
Statewide Report for - All Responding Jurisdictions