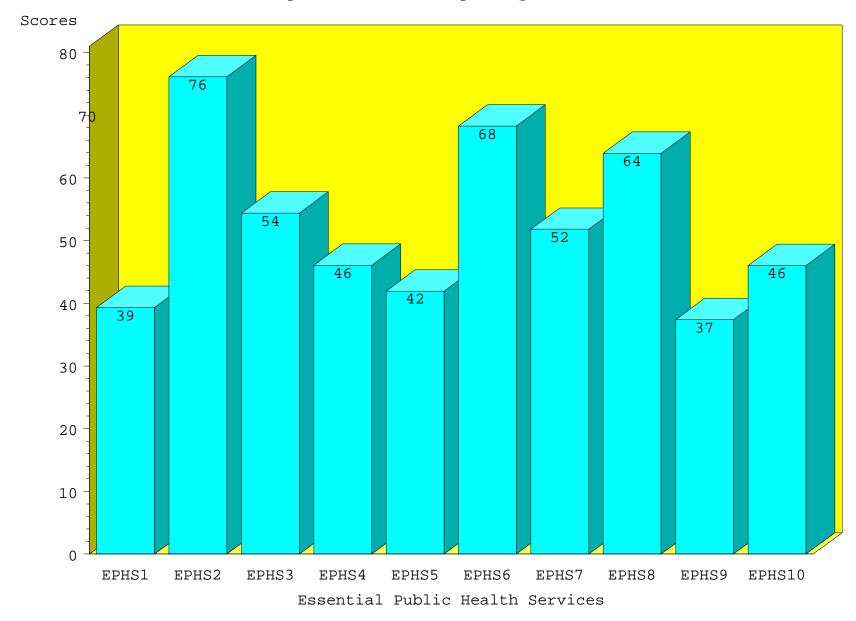

Distribution of the Performance of Essential Public Health Services Statewide Report for - All Responding Jurisdictions

System Performance of Essential Public health Services - Standards Met Statewide Report for - All Responding Jurisdictions