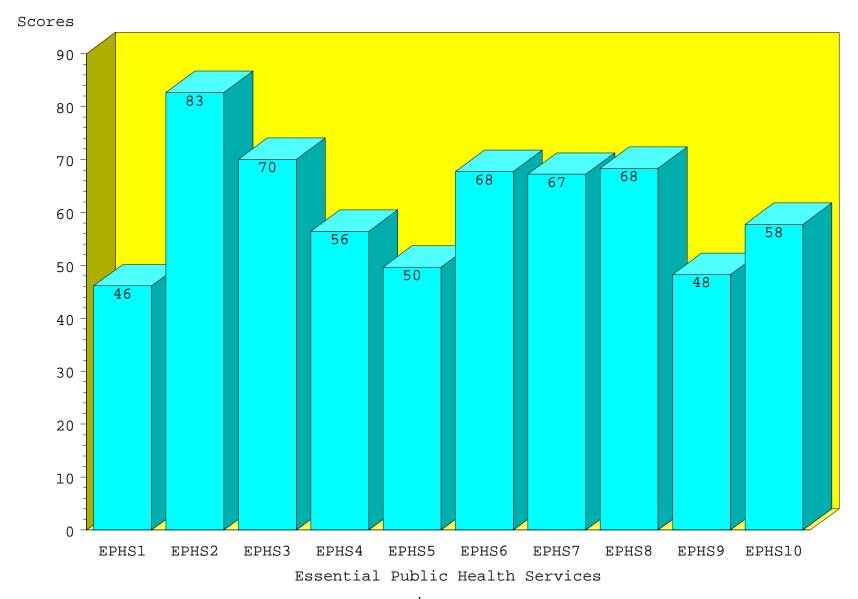

System Performance of Essential Public Health Services Statewide Report for - All Responding Jurisdictions

System Performance of Essential Public Health Services District/Regional Report for - All Responding Jurisdictions