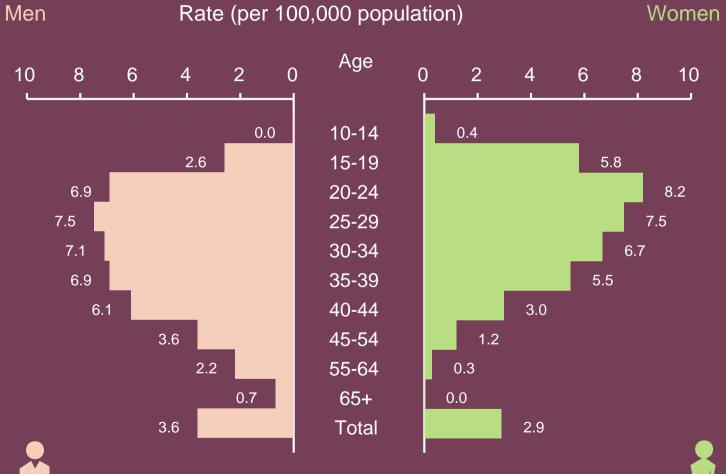

## Primary and secondary syphilis - Age- and gender-specific rates: United States, 1997