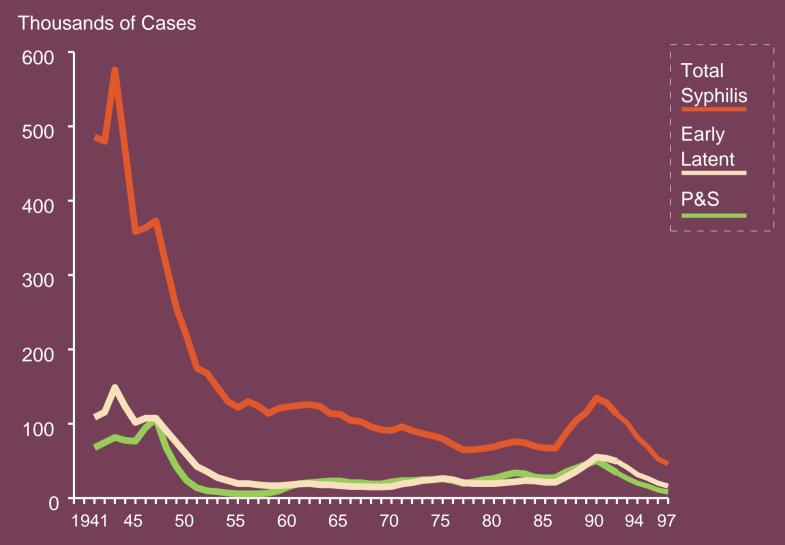

le year 2000 objective

Rate (per 100,000 population)





### Congenital Syphilis - Reported cases for infants <1 year of age and rates of primary and secondary syphilis among women: United States, 1970-1997





# Primary and secondary syphilis - Reported rates: United States, 1970-1997 and the Healthy People year 2000 objective



# Primary and secondary syphilis - Rates by gender: United States, 1981-1997 and the Healthy People year 2000 objective





## Primary and secondary syphilis - Rates by region: United States, 1981-1997 and the Healthy People year 2000 objective



#### Primary and secondary syphilis - Rates by race and ethnicity: United States, 1981-1997 and the Healthy People year 2000 objective





# Syphilis - Reported cases by stage of illness: United States, 1941-1997