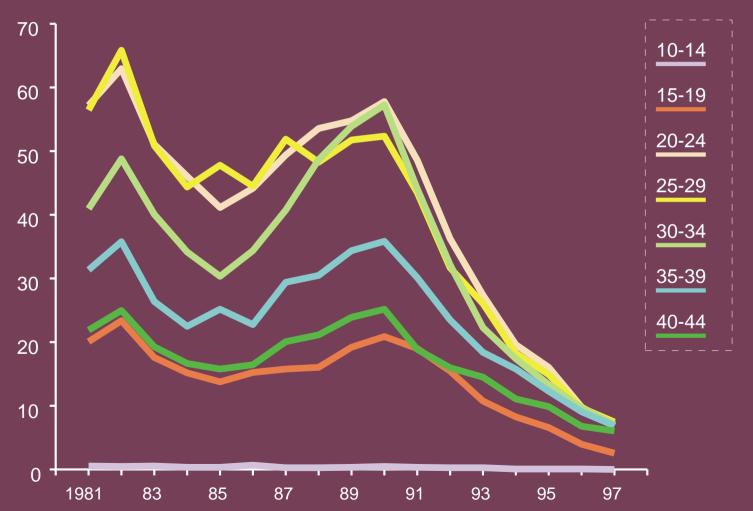

# Primary and secondary syphilis - Age-specific rates among men 10-44 years of age: United States, 1981-1997

Rate (per 100,000 population)