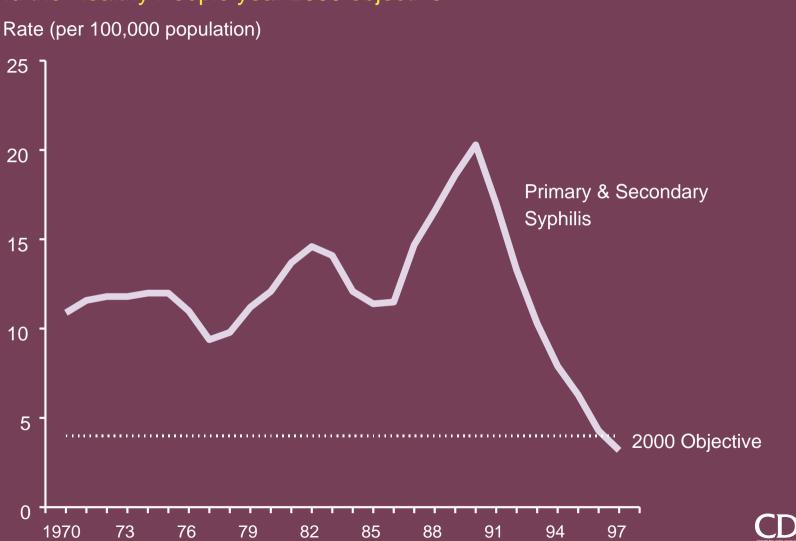

# Primary and secondary syphilis - Reported rates: United States, 1970-1997 and the Healthy People year 2000 objective