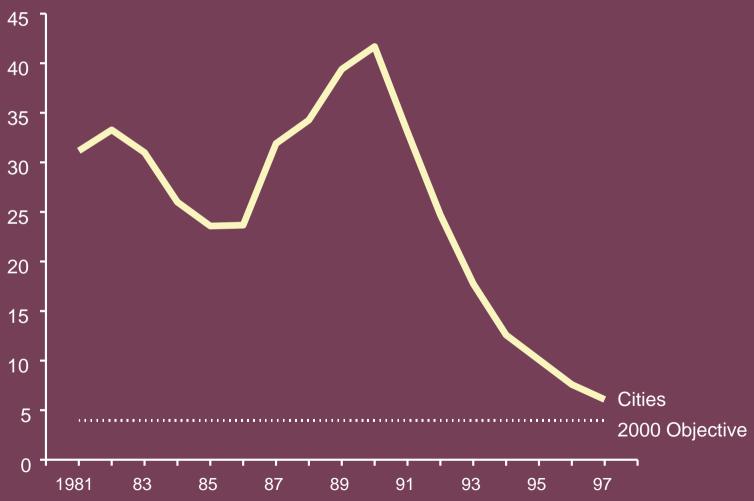

### Primary and secondary syphilis - Rates in selected U.S. cities of >200,000 population, 1981-1997 and the Healthy People year 2000 objective

Rate (per 100,000 population)