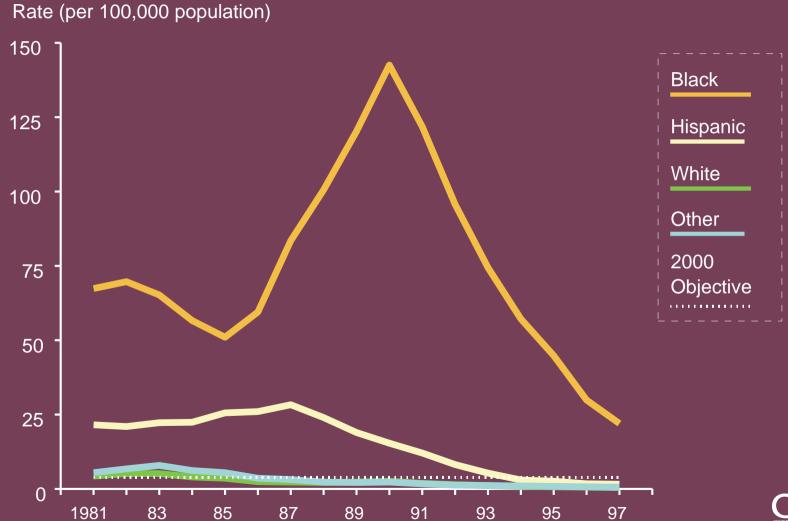

#### Primary and secondary syphilis - Rates by race and ethnicity: United States, 1981-1997 and the Healthy People year 2000 objective