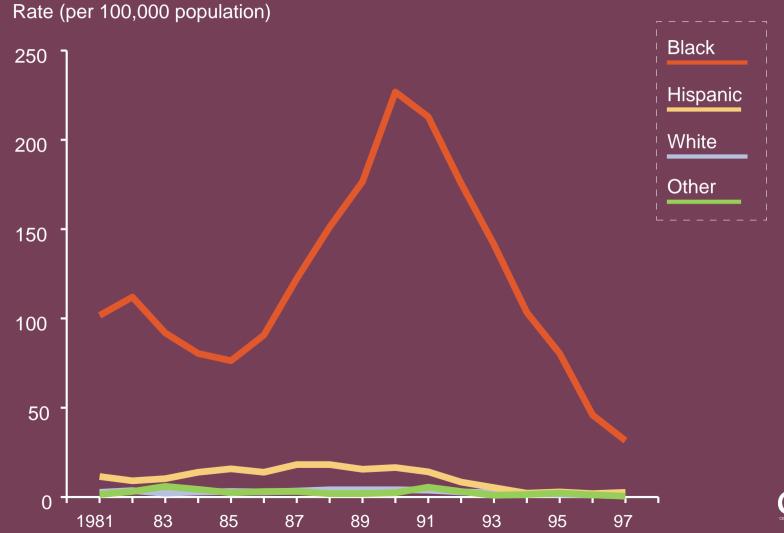

# Primary and secondary syphilis - Reported rates for 15-19 year old females by race and ethnicity: United States, 1981-1997