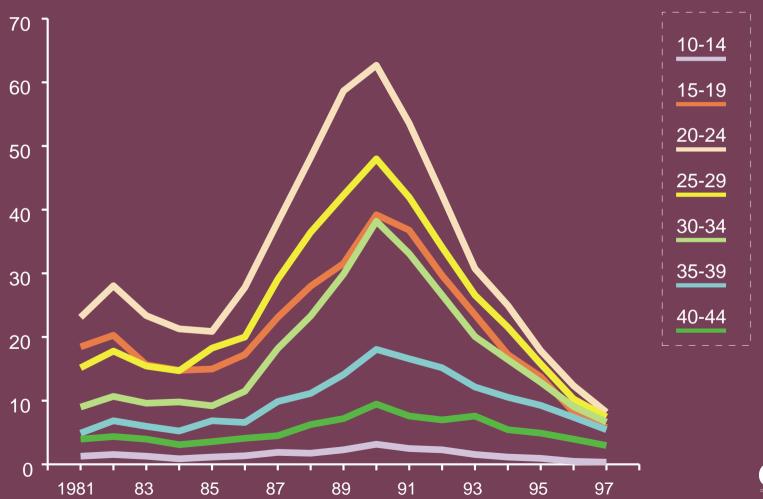

## Primary and secondary syphilis - Age-specific rates among women 10-44 years of age: United States, 1981-1997