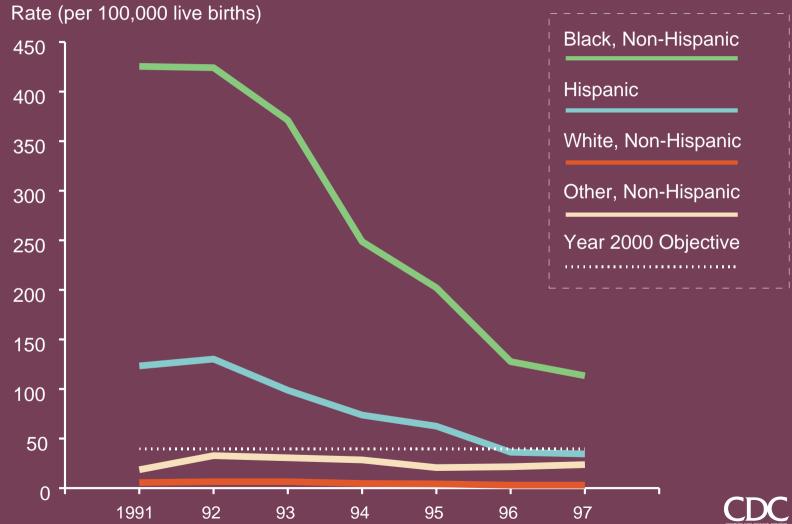

#### Congenital syphilis - Rates in Infants < 1 year of age by race and ethnicity: United States, 1991-1997