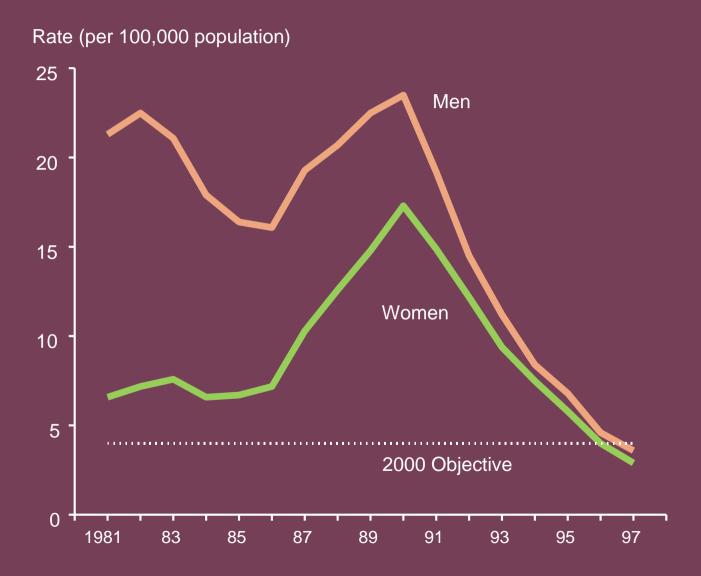

# Primary and secondary syphilis - Rates by gender: United States, 1981-1997 and the Healthy People year 2000 objective