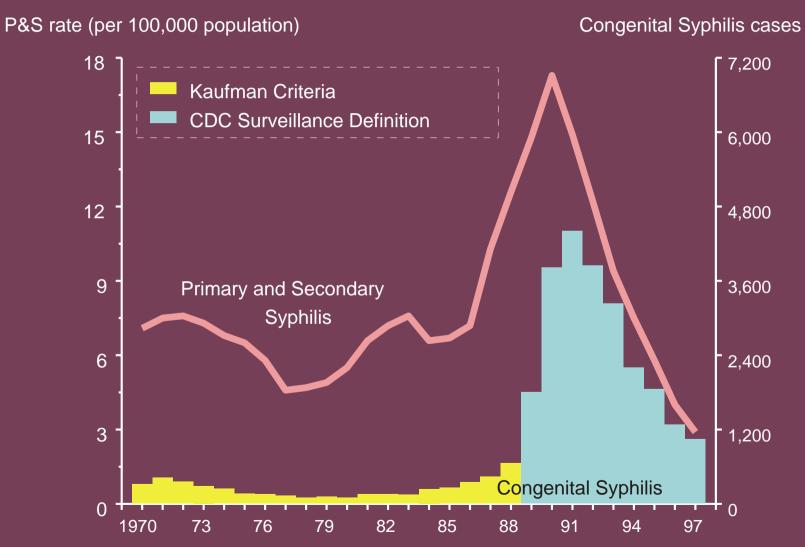

### Congenital Syphilis - Reported cases for infants <1 year of age and rates of primary and secondary syphilis among women: United States, 1970-1997