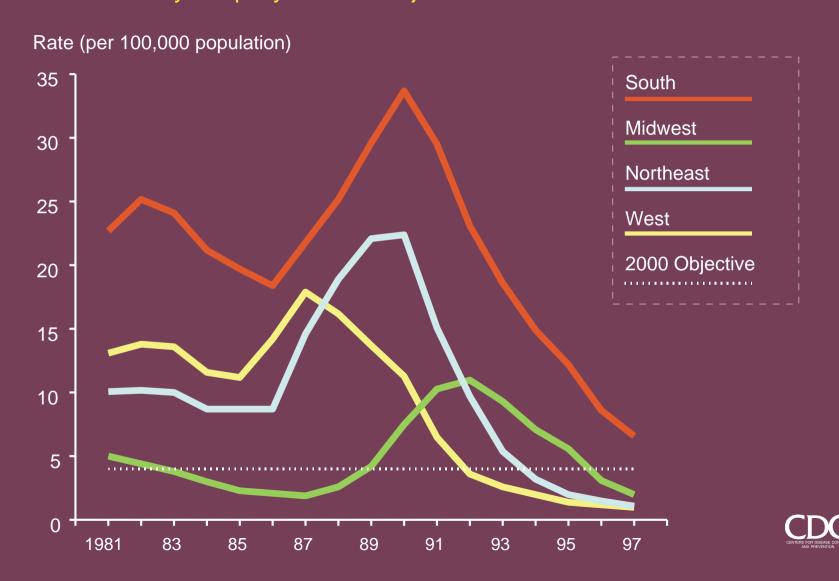

## Primary and secondary syphilis - Rates by region: United States, 1981-1997 and the Healthy People year 2000 objective