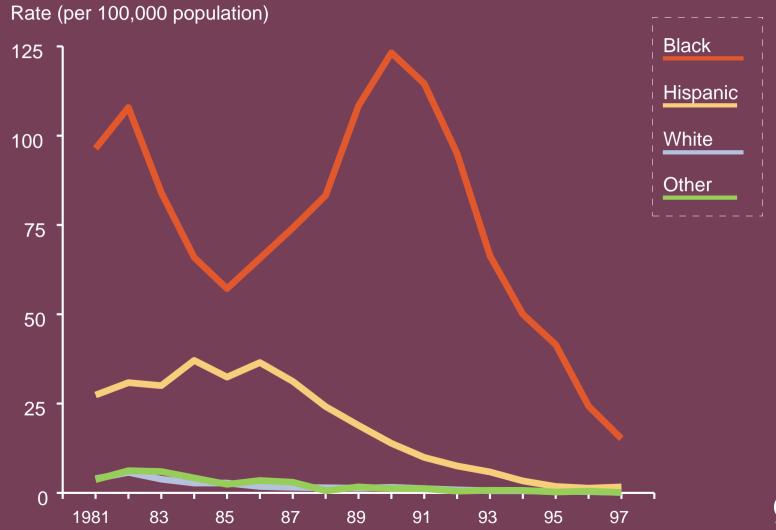

## Primary and secondary syphilis - Reported rates for 15-19 year old males by race and ethnicity: United States, 1981-1997