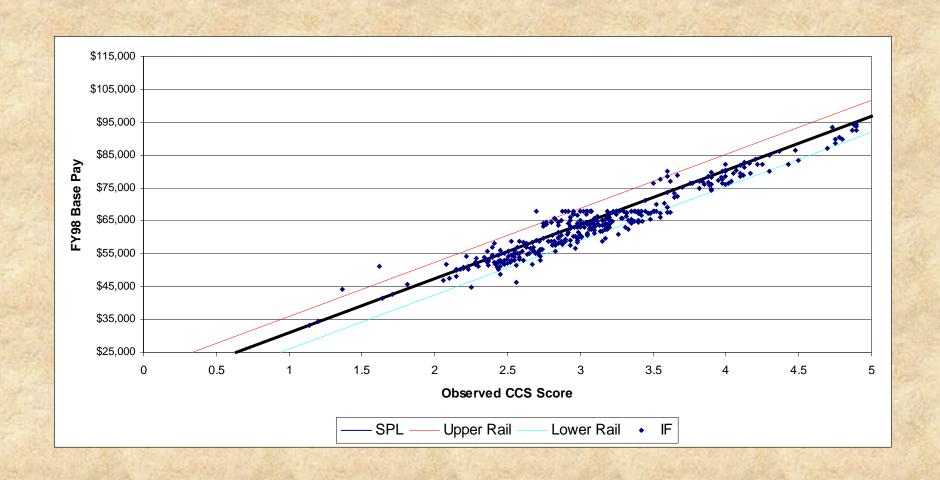

|
| Avg Residual Delta Y per person                 | \$1,630                          | \$2,126                                 |
| Percent of pot spent                            | 94.61%                           | 99.39%                                  |
| Percent of raises set by Alpha*Delta Y          | 87.88%                           | 98.6%                                   |
| Avg "G" in the AAZ                              | 0.0%                             | 0.0%                                    |
| Avg "I" between the SPL and the Upper Rail      | 0.0%                             | 0.0%                                    |
| # with Raise > Delta Y                          | 0                                | 25                                      |



#### Paypool IF





# Paypool IF

|                                                 | Paypool                             | All Paypools                            |
|-------------------------------------------------|-------------------------------------|-----------------------------------------|
| # of people                                     | 355                                 | 2,531                                   |
| Broadband distribution (% in Bands I/II/III/IV) | 1.7% / 76.1% / 15.5% / 6.8%         | 1.0% / 68.1% / 18.3% / 12.6%            |
| Avg 1998 basic pay                              | \$64,176                            | \$66,119                                |
| I & G pots available                            | \$530,333 + \$706,402 = \$1,236,735 | \$3,743,642 + \$5,188,561 = \$8,