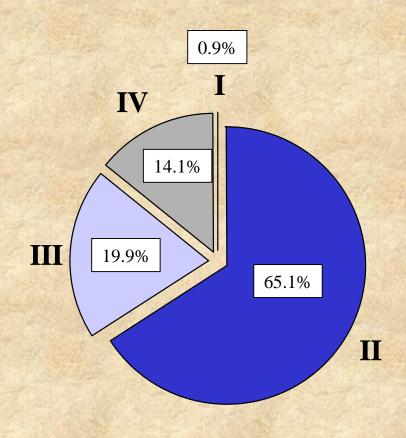

ts)
- Individual Paypool Results



#### Demographics -Distribution by Paypool

2531 Total S&Es in 1998

- Increase of 52 from 1997
  - -- HQ and AFOSR added









## Demographics - Distribution By Job Category





# Assessment Results



#### 1997 Scattergram





#### 1998 Scattergram







## Assessment Results and Trends

















# Compensation Adjustment Results



## Compensation Adjustment - Frequency Distribution





## Compensation Adjustment Results By Paypool

#### Percent of Incentive Increase Pool Distributed





## Compensation Adjustment Results By Paypool

#### Mean Salary Increase (%)





# Broadband Movement Results



#### Broadband Movement Results By Paypool





## Demographics - Distribution By Broadband - All AFRL (After 1998 Broadband Movements)







# Special Interest



## Other CCS Data - AAZ Impact

#### Current disposition of the 95 AAZ employees from 1997





## Other CCS Data - AAZ Impact

#### 1998 assessment of 73 Remaining AAZ employees from 1997





#### Other CCS Data -Turnover from 1997

#### % Turnover By Rail Area from 1997





## Other CCS Data - CCS Bonuses

|                             | 1998    | 1997    |
|-----------------------------|---------|---------|
| Band II Population          | 1723    | 1706    |
| # of CCS Bonuses            | 143     | 107     |
| % Band II Receiving Bonuses | 8.3%    | 6.3%    |
| Mean Bonus Amount           | \$1,521 | \$1,239 |

Use of CCS bonuses is increasing

More recipients and larger amounts



## Other CCS Data - Velocity

#### Mean Velocity by Broadband





## Back-Up