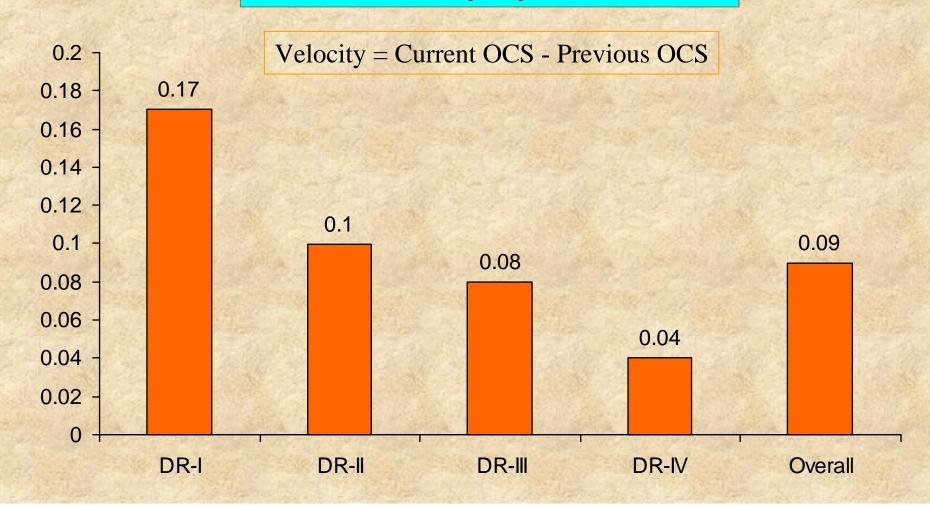

## Other CCS Data - Velocity

#### Mean Velocity by Broadband

## Other CCS Data - Velocity

| The second          | 1     | 1998 Velocity Measures |        |       |  |  |  |  |  |
|---------------------|-------|------------------------|--------|-------|--|--|--|--|--|
|                     | DR-I  | DR-II                  | DR-III | DR-IV |  |  |  |  |  |
| No. of Observations | 15    | 1549                   | 438    | 274   |  |  |  |  |  |
| Mean Velocity       | 0.17  | 0.10                   | 0.08   | 0.04  |  |  |  |  |  |
| Maximum Velocity    | 0.99  | 1.28                   | 0.76   | 0.81  |  |  |  |  |  |
| Minimum Velocity    | -0.65 | -1.31                  | -0.78  | -0.58 |  |  |  |  |  |

Velocity = Current OCS - Previous OCS