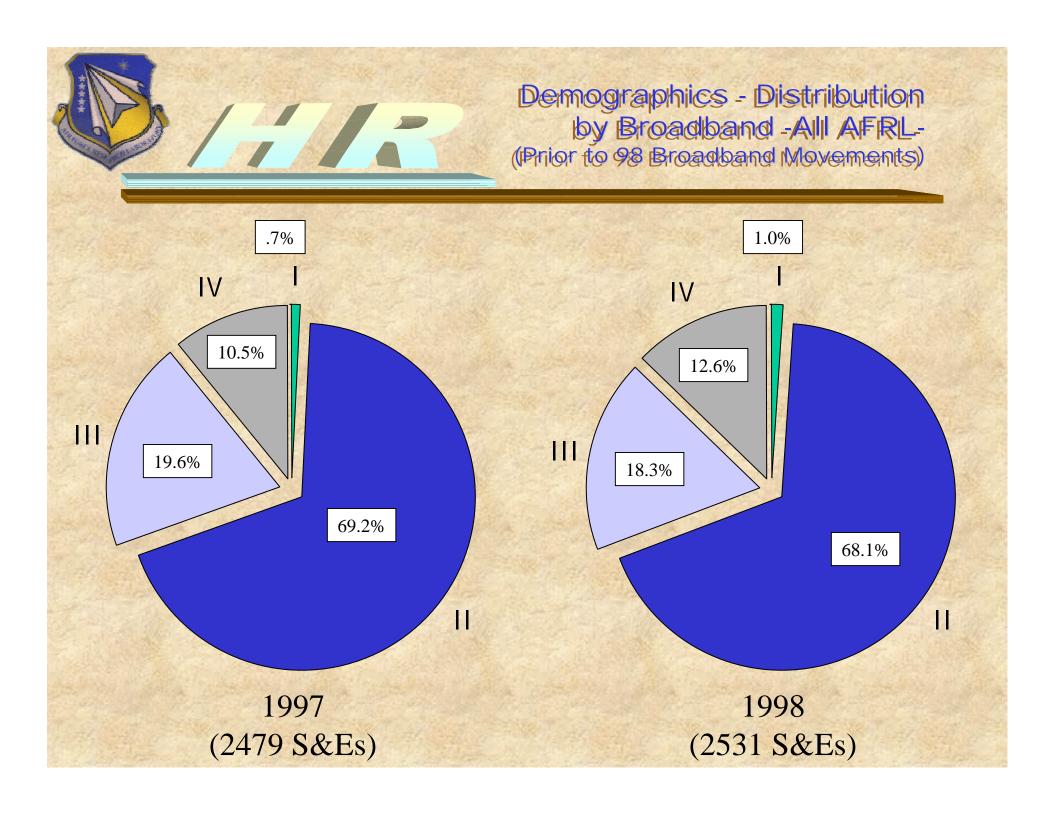

## Demographics - Distribution By Broadband - All AFRL (After 1998 Broadband Movements)