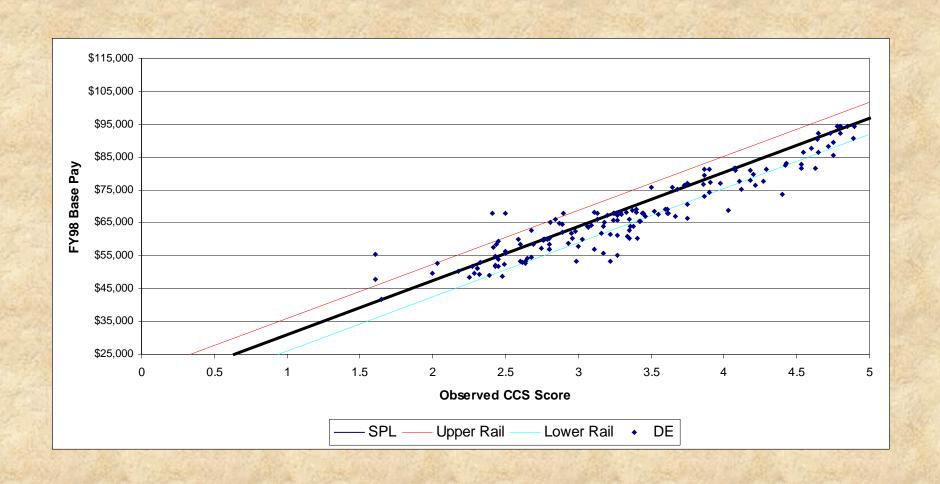

|
| Avg Residual Delta Y per person                 | \$5,034                         | \$2,126                                 |
| Percent of pot spent                            | 100.02%                         | 99.39%                                  |
| Percent of raises set by Alpha*Delta Y          | 91.18%                          | 98.6%                                   |
| Avg "G" in the AAZ                              | 0.0%                            | 0.0%                                    |
| Avg "I" between the SPL and the Upper Rail      | 0.0%                            | 0.0%                                    |
| # with Raise > Delta Y                          | 0                               | 25                                      |



### Paypool DE





# Paypool DE

|