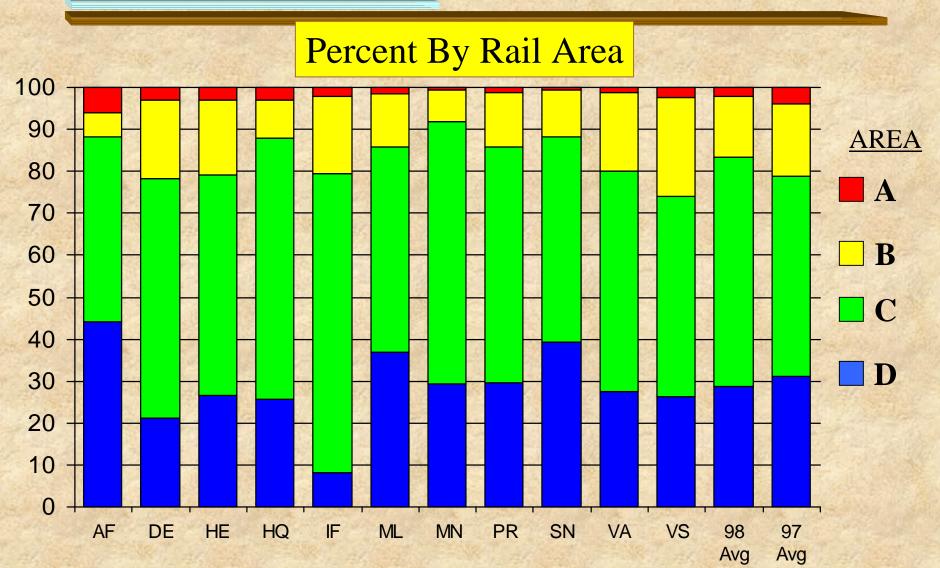

#### % Turnover By Rail Area from 1997

## Back-Up Charts

(Tabular Representation of Data)

| - 100                   |                   | 0.00                 | de la | % By R | ail Area | AL PAR |                   |                   |  |
|-------------------------|-------------------|----------------------|-------|--------|----------|--------|-------------------|-------------------|--|
| Paypool                 | Mean<br>Delta-CCS | Std Dev<br>Delta-CCS | Α     | В      | C        | D      | Min Delta-<br>CCS | Max Delta-<br>CCS |  |
| AFOSR                   | 0.30              | 0.63                 | 5.9   | 5.9    | 44.1     | 44.1   | -1.83             | 1.78              |  |
| DE                      | 0.13              | 0.27                 | 3.1   | 18.6   | 57.1     | 21.1   | -0.88             | 0.87              |  |
| HE                      | 0.16              | 0.28                 | 3.0   | 17.8   | 52.5     | 26.7   | -0.67             | 1.16              |  |
| HQ                      | 0.15              | 0.26                 | 3.0   | 9.1    | 62.1     | 25.8   | -0.97             | 0.81              |  |
| IF                      | 0.08              | 0.18                 | 2.0   | 18.6   | 71.3     | 8.2    | -0.61             | 0.64              |  |
| ML                      | 0.24              | 0.32                 | 1.5   | 12.7   | 48.8     | 37.0   | -0.91             | 1.27              |  |
| MN                      | 0.22              | 0.18                 | 0.6   | 7.6    | 62.6     | 29.2   | -0.33             | 0.65              |  |
| PR                      | 0.19              | 0.25                 | 1.3   | 13.0   | 56.0     | 29.6   | -0.65             | 1.11              |  |
| SN                      | 0.26              | 0.26                 | 0.5   | 11.4   | 48.8     | 39.3   | -0.87             | 1.07              |  |
| VA                      | 0.17              | 0.25                 | 1.1   | 18.8   | 52.5     | 27.6   | -0.63             | 0.96              |  |
| VS                      | 0.14              | 0.31                 | 2.5   | 23.6   | 47.5     | 26.4   | -1.33             | 1.20              |  |
| Paypool<br>Average - 98 | 0.19              | 0.29                 | 2.2   | 14.3   | 54.8     | 28.6   | -1.83             | 1.78              |  |
| Paypool<br>Average - 97 | 0.17              | 0.32                 | 3.8   | 17.2   | 48.0     | 31.0   | -3.08             | 1.86              |  |