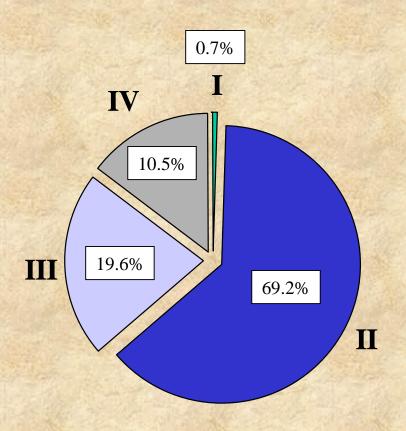

## Demographics - Distribution By Broadband - All AFRL (After 1998 Broadband Movements)