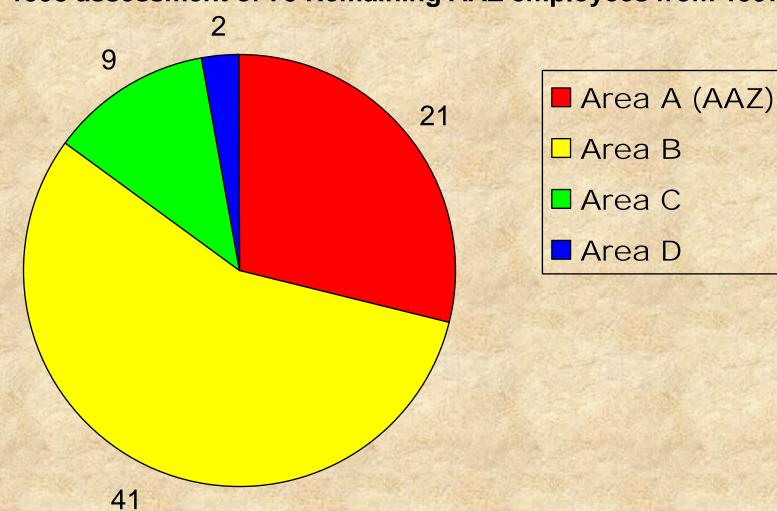

# Assessment Results



#### 1997 Scattergram





#### 1998 Scattergram







## Assessment Results and Trends

















# Compensation Adjustment Results



## Compensation Adjustment - Frequency Distribution





## Compensation Adjustment Results By Paypool

#### Percent of Incentive Increase Pool Distributed





## Compensation Adjustment Results By Paypool

#### Mean Salary Increase (%)





# Broadband Movement Results



#### Broadband Movement Results By Paypool





## Demographics - Distribution By Broadband - All AFRL (After 1998 Broadband Movements)







# Special Interest



## Other CCS Data - AAZ Impact

#### Current disposition of the 95 AAZ employees from 1997





## Other CCS Data - AAZ Impact

#### 1998 assessment of 73 Remaining AAZ employees from 1997





#### Other CCS Data -Turnover from 1997

#### % Turnover By Rail Area from 1997





## Other CCS Data - CCS Bonuses

|                             | 1998    | 1997    |
|-----------------------------|---------|---------|
| Band II Population          | 1723    | 1706    |
| # of CCS Bonuses            | 143     | 107     |
| % Band II Receiving Bonuses | 8.3%    | 6.3%    |
| Mean Bonus Amount           | \$1,521 | \$1,239 |

Use of CCS bonuses is increasing

More recipients and larger amounts



## Other CCS Data - Velocity

#### Mean Velocity by Broadband





## Back-Up Charts

(Tabular Representation of Data)



| - 100                   |                   | 0.00                 | de la | % By R | ail Area | AL PAR |                   |                   |  |
|-------------------