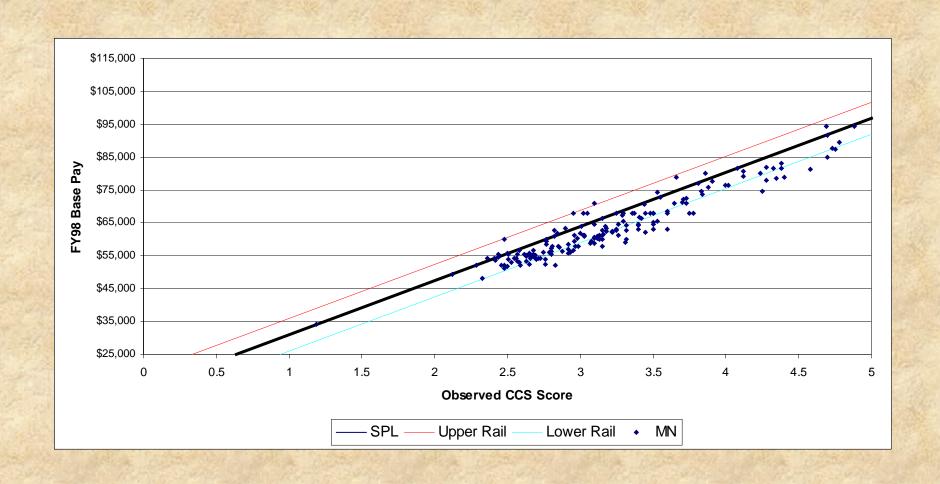

al Delta Y per person                 | \$3,142                             | \$2,126                                 |
| Percent of pot spent                            | 99.99%                              | 99.39%                                  |
| Percent of raises set by Alpha*Delta Y          | 99.70%                              | 98.6%                                   |
| Avg "G" in the AAZ                              | 0.0%                                | 0.0%                                    |
| Avg "I" between the SPL and the Upper Rail      | 0.0%                                | 0.0%                                    |
| # with Raise > Delta Y                          | 0                                   | 25                                      |



#### Paypool MN





# Paypool MN

|                                                 | Paypool                           | All Paypools                            |
|-------------------------------------------------|-----------------------------------|-----------------------------------------|
| # of people                                     | 171                               | 2,531                                   |
| Broadband distribution (% in Bands I/II/III/IV) | 1.2% / 74.9% / 17.0% / 7.0%       | 1.0% / 68.1% / 18.3% / 12.6%            |
| Avg 1998 basic pay                              | \$63,692                          | \$66,119                                |
| I & G pots available                            | \$250,974 + \$337,700 = \$588,674 | \$3,743,642 + \$5,188,561 = \$8,932,203 |
|