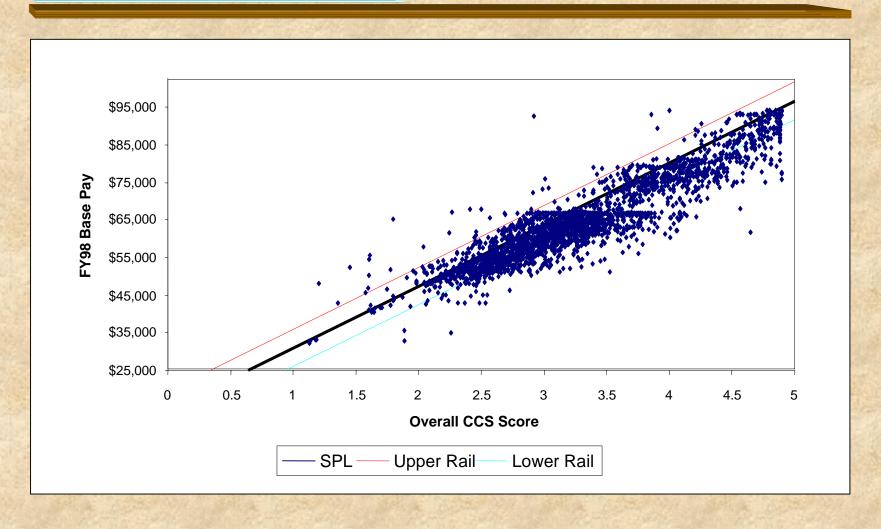

#### AFRL Laboratory Personnel Demonstration Project

Contribution-based Compensation System (CCS) Second Cycle Results



#### Outline

- Demographics
- Assessment Results
- Compensation Adjustment Results
- Broadband Movement Results
- Special Interest Items
- Back-up Data (Tabular Representation of Results)
- Individual Paypool Results



#### Demographics -Distribution by Paypool

2531 Total S&Es in 1998

- Increase of 52 from 1997
  - -- HQ and AFOSR added









## Demographics - Distribution By Job Category





# Assessment Results



#### 1997 Scattergram





#### 1998 Scattergram







## Assessment Results and Trends

















# Compensation Adjustment Results



## Compensation Adjustment - Frequency Distribution





## Compensation Adjustment Results By Paypool

#### Percent of Incentive Increase Pool Distributed





## Compensation Adjustment Results By Paypool

#### Mean Salary Increase (%)





# Broadband Movement Results



#### Broadband Movement Results By Paypool





## Demographics - Distribution By Broadband - All AFRL (After 1998 Broadband Movements)







# Special Interest



## Other CCS Data - AAZ Impact

#### Current disposition of the 95 AAZ employees from 1997





## Other CCS Data - AAZ Impact

#### 1998 assessment of 73 Remaining AAZ employees from 1997





#### Other CCS Data -Turnover from 1997

#### % Turnover By Rail Area fro