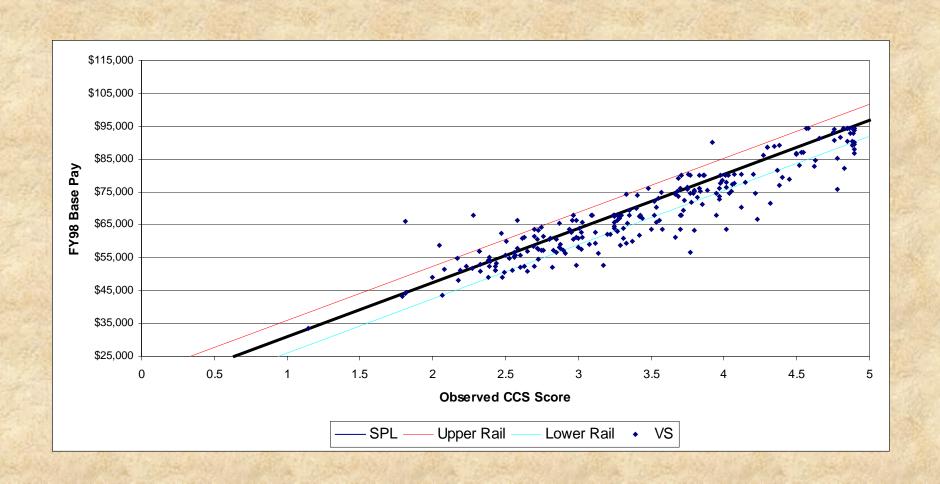

16  / \$1,645                     | 143 / \$1,521                |
| Avg Residual Delta Y per person                 | \$2,092                           | \$2,126                      |
| Percent of pot spent                            | 96.08%                            | 99.39%                       |
| Percent of raises set by Alpha*Delta Y          | 98.08%                            | 98.6%                        |
| Avg "G" in the AAZ                              | 0.0%                              | 0.0%                         |
| Avg "I" between the SPL and the Upper Rail      | 0.0%                              | 0.0%                         |
| # with Raise > Delta Y                          | 4                                 | 25                           |



### Paypool VS





# Paypool VS

|                                                 | Paypool                           | All Paypools                            |
|-------------------------------------------------|-----------------------------------|-----------------------------------------|
| # of people                                     | 242                               | 2,531                                   |
| Broadband distribution (% in Bands I/II/III/IV) | 1.2% / 55.0% / 25.6% / 18.2%      | 1.0% / 68.1% / 18.3% / 12.6%            |
| Avg 1998 basic pay                              | \$68,994                          | \$66,119                                |
| I & G pots available                            | \$358,639 + \$517,625 = \$876,264 | \$3,743,642 + \$5,188,561 = \$8,932,203 |
|