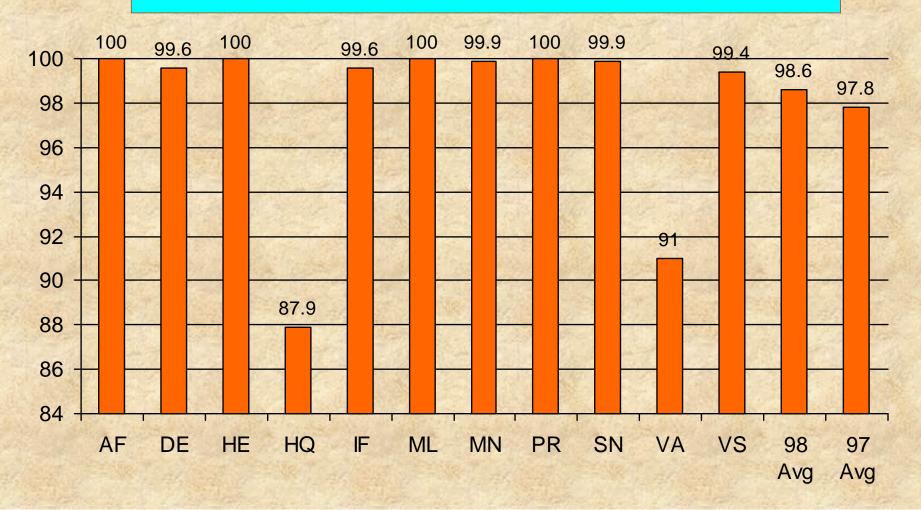

## Compensation Adjustment Results By Paypool

| Paypool   | Alpha-<br>Delta-<br>Y | Discre-<br>tionary | Alpha | %<br>Distributed | Mean<br>Salary Inc<br>(%) | Mean<br>Salary Inc<br>(\$) | # Less<br>Than "G" | Max Raise<br>(%) | Max Raise<br>(\$) |
|-----------|-----------------------|--------------------|-------|------------------|---------------------------|----------------------------|--------------------|------------------|-------------------|
| AFOSR     | Υ                     | Υ                  | 0.192 | 100.0            | 4.86%                     | \$3,690                    | 2                  | 12.20            | \$7,537           |
| DE        | Υ                     | N                  | 0.508 | 99.6             | 5.23%                     | \$3,459                    | 5                  | 16.86            | \$9,034           |
| HE        | Υ                     | N                  | 0.475 | 100.0            | 5.41%                     | \$3,547                    | 6                  | 17.80            | \$10,961          |
| HQ        | Y                     | Υ                  | 0.433 | 87.9             | 4.87%                     | \$3,360                    | 2                  | 14.70            | \$9,185           |
| IF        | Υ                     | N                  | 0.779 | 99.6             | 5.47%                     | \$3,450                    | 7                  | 20.73            | \$9,570           |
| ML        | Υ                     | N                  | 0.327 | 100.0            | 5.22%                     | \$3,396                    | 5                  | 15.95            | \$8,960           |
| MN        | Υ                     | N                  | 0.394 | 99.9             | 5.42%                     | \$3,414                    | 1                  | 9.80             | \$6,199           |
| PR        | Υ                     | Υ                  | 0.395 | 100.0            | 5.39%                     | \$3,344                    | 4                  | 17.07            | \$9,571           |
| SN        | Y                     | N                  | 0.34  | 99.9             | 5.15%                     | \$3,394                    | 2                  | 13.07            | \$7,648           |
| VA        | Υ                     | Υ                  | 0.41  | 91.0             | 5.13%                     | \$3,342                    | 3                  | 21.18            | \$7,757           |
| VS        | Υ                     | N                  | 0.488 | 99.4             | 5.19%                     | \$3,496                    | 6                  | 20.18            | \$11,442          |
| AFRL - 98 |                       |                    | 0.423 | 98.6             | 5.17%                     | \$3,421                    | 43                 | 21.18            | \$11,442          |
| AFRL - 97 |                       | 2.22               | 0.418 | 97.8             | 4.79%                     | \$2,980                    | 65                 | 26.46            | \$12,084          |