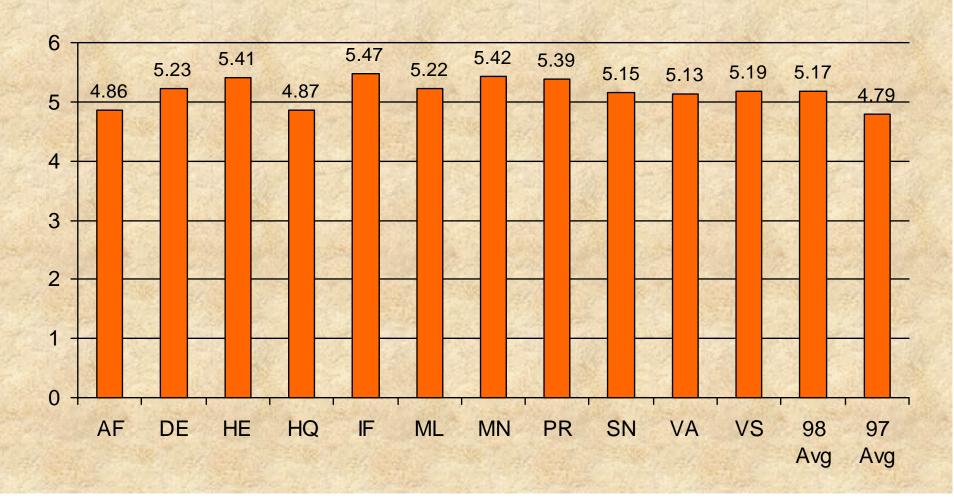

## Compensation Adjustment Results By Paypool

| Paypool   | Alpha-<br>Delta-<br>Y | Discre-<br>tionary | Alpha | %<br>Distributed | Mean<br>Salary Inc<br>(%) | Mean<br>Salary Inc<br>(\$) | # Less<br>Than "G" | Max Raise<br>(%) | Max Raise<br>(\$) |
|-----------|-----------------------|--------------------|-------|------------------|---------------------------|----------------------------|--------------------|------------------|-------------------|
| AFOSR     | Υ                     | Υ                  | 0.192 | 100.0            | 4.86%                     | \$3,690                    | 2                  | 12.20            | \$7,537           |
| DE        | Υ                     | N                  | 0.508 | 99.6             | 5.23%                     | \$3,459                    | 5                  | 16.86            | \$9,034           |
| HE        | Υ                     | N                  | 0.475 | 100.0            | 5.41%                     | \$3,547                    | 6                  | 17.80            | \$10,961          |
| HQ        | Y                     | Υ                  | 0.433 | 87.9             | 4.87%                     | \$3,360                    | 2                  | 14.70            | \$9,185           |
| IF        | Υ                     | N                  | 0.779 | 99.6             | 5.47%                     | \$3,450                    | 7                  | 20.73            | \$9,570           |
| ML        | Υ                     | N                  | 0.327 | 100.0            | 5.22%                     | \$3,396                    | 5                  | 15.95            | \$8,960           |
| MN        | Υ                     | N                  | 0.394 | 99.9             | 5.42%                     | \$3,414                    | 1                  | 9.80             | \$6,199           |
| PR        | Υ                     | Υ                  | 0.395 | 100.0            | 5.39%                     | \$3,344                    | 4                  | 17.07            | \$9,571           |
| SN        | Y                     | N                  | 0.34  | 99.9             | 5.15%                     | \$3,394                    | 2                  | 13.07            | \$7,648           |
| VA        | Υ                     | Υ                  | 0.41  | 91.0             | 5.13%                     | \$3,342                    | 3                  | 21.18            | \$7,757           |
| VS        | Υ                     | N                  | 0.488 | 99.4             | 5.19%                     | \$3,496                    | 6                  | 20.18            | \$11,442          |
| AFRL - 98 |                       |                    | 0.423 | 98.6             | 5.17%                     | \$3,421                    | 43                 | 21.18            | \$11,442          |
| AFRL - 97 |                       | 2.22               | 0.418 | 97.8             | 4.79%                     | \$2,980                    | 65                 | 26.46            | \$12,084          |