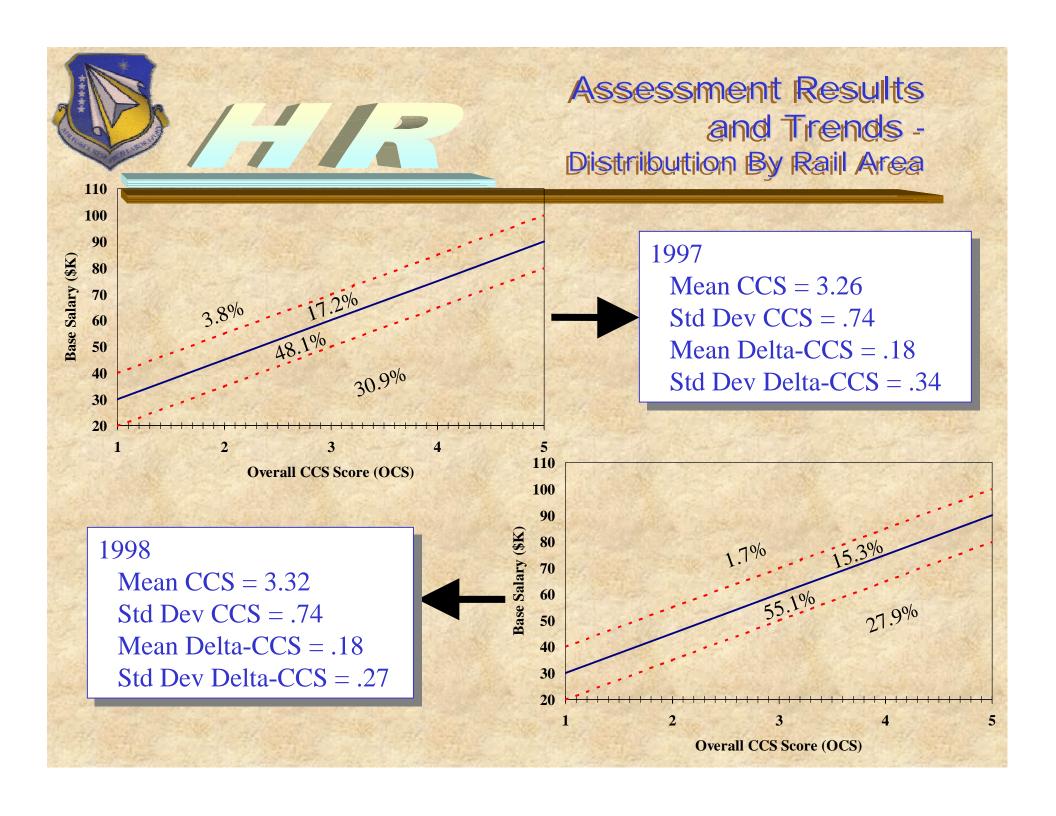

#### AFRL Laboratory Personnel Demonstration Project

Contribution-based Compensation System (CCS) Second Cycle Results



#### Outline

- Demographics
- Assessment Results
- Compensation Adjustment Results
- Broadband Movement Results
- Special Interest Items
- Back-up Data (Tabular Representation of Results)
- Individual Paypool Results



#### Demographics -Distribution by Paypool

2531 Total S&Es in 1998

- Increase of 52 from 1997
  - -- HQ and AFOSR added









## Demographics - Distribution By Job Category





# Assessment Results



#### 1997 Scattergram





#### 1998 Scattergram







## Assessment Results and Trends

















# Compensation Adjustment Results



## Compensation Adjustment - Frequency Distribution





## Compensation Adjustment Results By Paypool

#### Percent of Incentive Increase Pool Distributed





## Compensation Adjustment Results By Paypool

#### Mean Salary Increase (%)





# Broadband Movement Results



#### Broadband Movement Results By Paypool





## Demographics - Distribution By Broadband - All AFRL (After 1998 Broadband Movements)







# Special Interest



## Other CCS Data - AAZ Impact

#### Current disposition of the 95 AAZ employees from 1997





## Other CCS Data - AAZ Impact

#### 1998 assessment of 73 Remaining AAZ employees from 1997





#### Other CCS Data -Turnover from 1997

#### % Turnover By Rail Area from