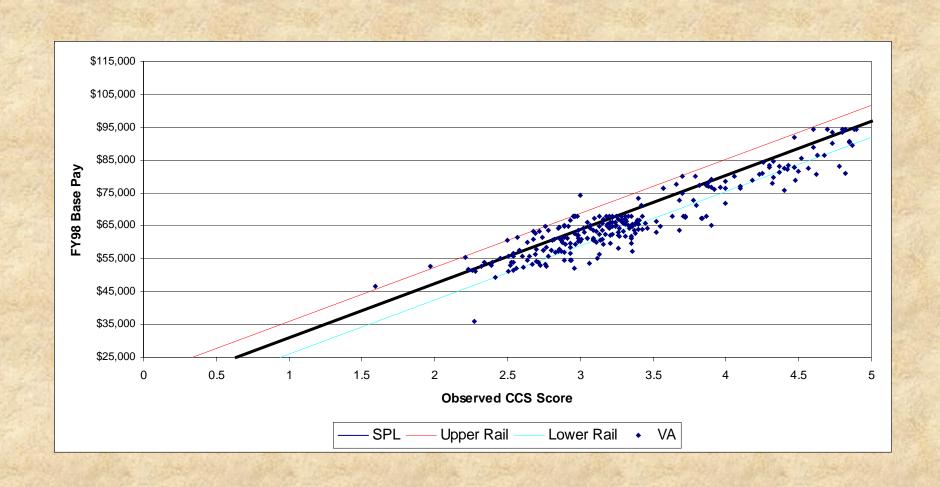

ual Delta Y per person                 | \$3,173                             | \$2,126                                 |
| Percent of pot spent                            | 99.95%                              | 99.39%                                  |
| Percent of raises set by Alpha*Delta Y          | 100.00%                             | 98.6%                                   |
| Avg "G" in the AAZ                              | 0.0%                                | 0.0%                                    |
| Avg "I" between the SPL and the Upper Rail      | 0.0%                                | 0.0%                                    |
| # with Raise > Delta Y                          | 3                                   | 25                                      |



### Paypool VA





# Paypool VA

|                                                 | Paypool                           | All Paypools                 |
|-------------------------------------------------|-----------------------------------|------------------------------|
| # of people                                     | 261                               | 2,531                        |
| Broadband distribution (% in Bands I/II/III/IV) |                                   | 1.0% / 68.1% / 18.3% / 12.6% |
| Avg 1998 basic pay                              | \$66,463                          | \$66,119                     |
| I & G pots available                            | \$397,510 + \$537,830 = \$935,340 |                              |
| Overall Avg CCS score                           | 3.33