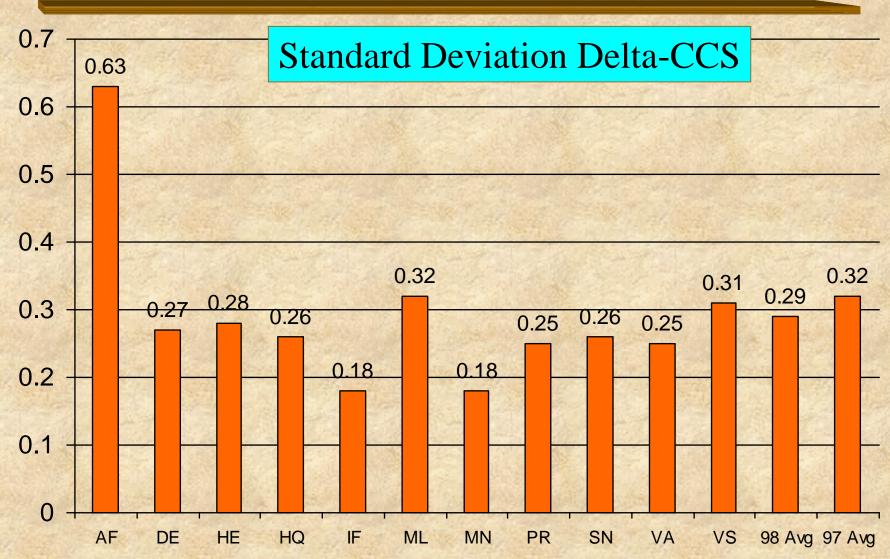

## Back-Up Charts

(Tabular Representation of Data)

| - 100                   |                   | 0.00                 | de la | % By R | ail Area | AL PAR |                   |                   |  |
|-------------------------|-------------------|----------------------|-------|--------|----------|--------|-------------------|-------------------|--|
| Paypool                 | Mean<br>Delta-CCS | Std Dev<br>Delta-CCS | Α     | В      | C        | D      | Min Delta-<br>CCS | Max Delta-<br>CCS |  |
| AFOSR                   | 0.30              | 0.63                 | 5.9   | 5.9    | 44.1     | 44.1   | -1.83             | 1.78              |  |
| DE                      | 0.13              | 0.27                 | 3.1   | 18.6   | 57.1     | 21.1   | -0.88             | 0.87              |  |
| HE                      | 0.16              | 0.28                 | 3.0   | 17.8   | 52.5     | 26.7   | -0.67             | 1.16              |  |
| HQ                      | 0.15              | 0.26                 | 3.0   | 9.1    | 62.1     | 25.8   | -0.97             | 0.81              |  |
| IF                      | 0.08              | 0.18                 | 2.0   | 18.6   | 71.3     | 8.2    | -0.61             | 0.64              |  |
| ML                      | 0.24              | 0.32                 | 1.5   | 12.7   | 48.8     | 37.0   | -0.91             | 1.27              |  |
| MN                      | 0.22              | 0.18                 | 0.6   | 7.6    | 62.6     | 29.2   | -0.33             | 0.65              |  |
| PR                      | 0.19              | 0.25                 | 1.3   | 13.0   | 56.0     | 29.6   | -0.65             | 1.11              |  |
| SN                      | 0.26              | 0.26                 | 0.5   | 11.4   | 48.8     | 39.3   | -0.87             | 1.07              |  |
| VA                      | 0.17              | 0.25                 | 1.1   | 18.8   | 52.5     | 27.6   | -0.63             | 0.96              |  |
| VS                      | 0.14              | 0.31                 | 2.5   | 23.6   | 47.5     | 26.4   | -1.33             | 1.20              |  |
| Paypool<br>Average - 98 | 0.19              | 0.29                 | 2.2   | 14.3   | 54.8     | 28.6   | -1.83             | 1.78              |  |
| Paypool<br>Average - 97 | 0.17              | 0.32                 | 3.8   | 17.2   | 48.0     | 31.0   | -3.08             | 1.86              |  |