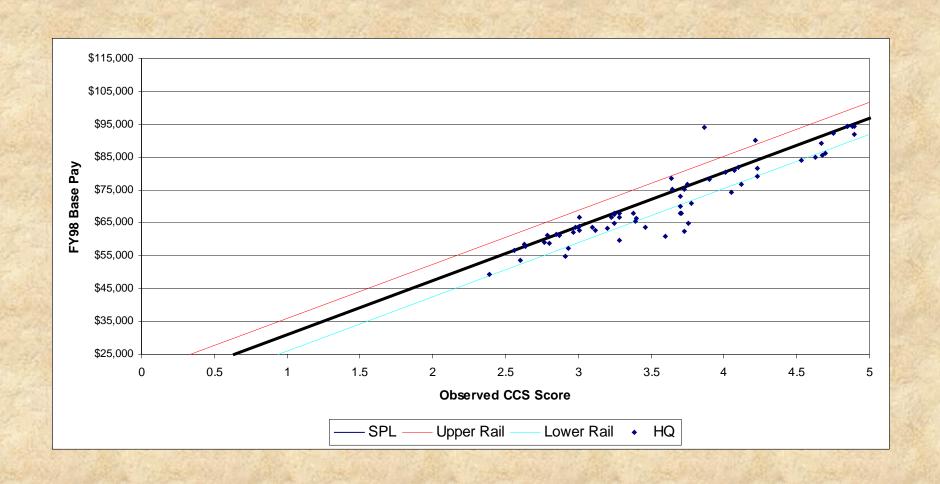

|
| Avg "I" between the SPL and the Upper Rail                                                                                                                | 0.0%                                         | 0.0%                                       |
| # with Raise > Delta Y                                                                                                                                    | 3                                            | 25                                         |
| Avg Residual Delta Y per person Percent of pot spent Percent of raises set by Alpha*Delta Y Avg "G" in the AAZ Avg "I" between the SPL and the Upper Rail | \$1,878<br>99.99%<br>100.00%<br>0.0%<br>0.0% | \$2,126<br>99.39%<br>98.6%<br>0.0%<br>0.0% |



### Paypool HQ





# Paypool HQ

|                                                 | Paypool                          | All Paypools                            |
|-------------------------------------------------|----------------------------------|-----------------------------------------|
| # of people                                     | 66                               | 2,531                                   |
| Broadband distribution (% in Bands I/II/III/IV) | 0.0% / 57.6% / 18.2% / 24.2%     | 1.0% / 68.1% / 18.3% / 12.6%            |
| Avg 1998 basic pay                              | \$71,198                         | \$66,119                                |
| I & G pots available                            | \$96,792 + \$145,684 = \$242,476 | \$3,743,642 + \$5,188,561 = \$8,932,203 |
| Overal