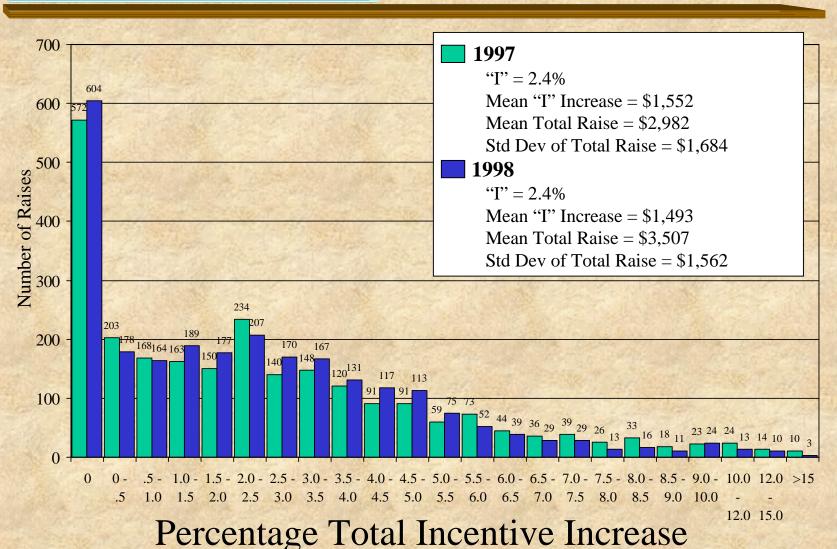

#### AFRL Laboratory Personnel Demonstration Project

Contribution-based Compensation System (CCS) Second Cycle Results



#### Outline

- Demographics
- Assessment Results
- Compensation Adjustment Results
- Broadband Movement Results
- Special Interest Items
- Back-up Data (Tabular Representation of Results)
- Individual Paypool Results



#### Demographics -Distribution by Paypool

2531 Total S&Es in 1998

- Increase of 52 from 1997
  - -- HQ and AFOSR added









## Demographics - Distribution By Job Category





# Assessment Results



#### 1997 Scattergram





#### 1998 Scattergram







## Assessment Results and Trends

















# Compensation Adjustment Results



## Compensation Adjustment - Frequency Distribution





## Compensation Adjustment Results By Paypool

#### Percent of Incentive Increase Pool Distributed





## Compensation Adjustment Results By Paypool

#### Mean Salary Increase (%)





# Broadband Movement Results



#### Broadband Movement Results By Paypool





## Demographics - Distribution By Broadband - All AFRL (After 1998 Broadband Movements)







# Special Interest



## Other CCS Data - AAZ Impact

#### Current disposition of the 95 AAZ employees from 1997





## Other CCS Data - AAZ Impact

#### 1998 assessment of 73 Remaining AAZ employees from 1997





#### Other CCS Data -Turnover from 1997

#### % Turnover By Rail Area from 1997





## Other CCS Data - CCS Bonuses

|                             | 1998    | 1997    |
|-----------------------------|---------|--------