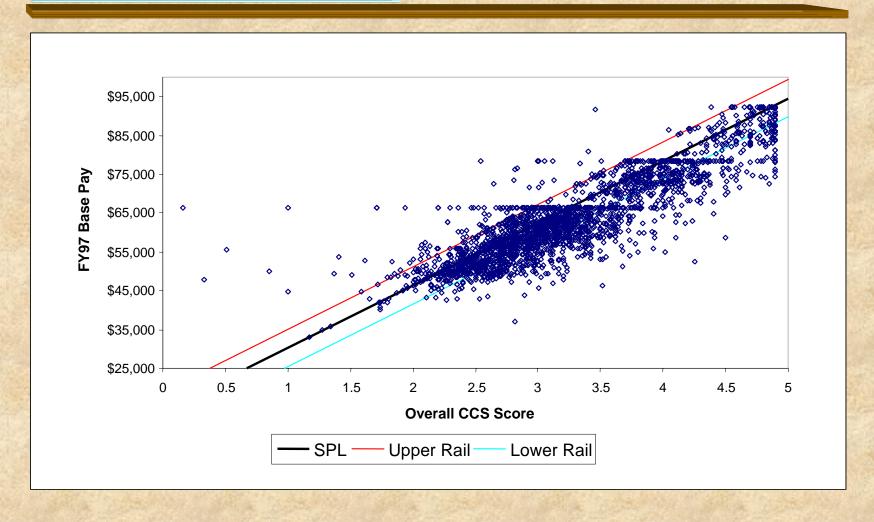

#### AFRL Laboratory Personnel Demonstration Project

Contribution-based Compensation System (CCS) Second Cycle Results



#### Outline

- Demographics
- Assessment Results
- Compensation Adjustment Results
- Broadband Movement Results
- Special Interest Items
- Back-up Data (Tabular Representation of Results)
- Individual Paypool Results



#### Demographics -Distribution by Paypool

2531 Total S&Es in 1998

- Increase of 52 from 1997
  - -- HQ and AFOSR added









## Demographics - Distribution By Job Category





# Assessment Results



#### 1997 Scattergram





#### 1998 Scattergram







## Assessment Results and Trends

















# Compensation Adjustment Results



## Compensation Adjustment - Frequency Distribution





## Compensation Adjustment Results By Paypool

#### Percent of Incentive Increase Pool Distributed





## Compensation Adjustment Results By Paypool

#### Mean Salary Increase (%)





# Broadband Movement Results



#### Broadband Movement Results By Paypool





## Demographics - Distribution By Broadband - All AFRL (After 1998 Broadband Movements)







# Special Interest



## Other CCS Data - AAZ Impact

#### Current disposition of the 95 AAZ employees from 1997





## Other CCS Data - AAZ Impact

#### 1998 assessment of 73 Remaining AAZ employees from 1997





#### Other CCS Data -Turnover from 1997

####