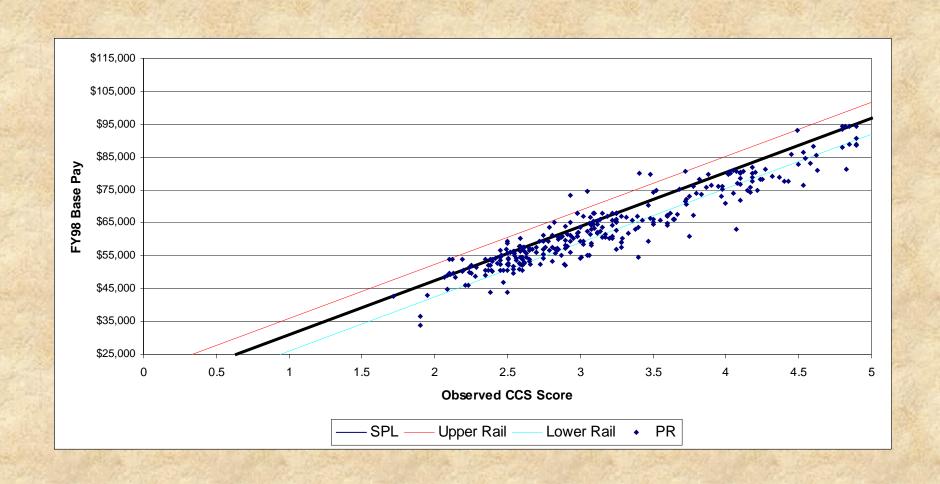

| Avg Residual Delta Y per person                 | \$2,304                           | \$2,126                                 |
| Percent of pot spent                            | 99.96%                            | 99.39%                                  |
| Percent of raises set by Alpha*Delta Y          | 100.00%                           | 98.6%                                   |
| Avg "G" in the AAZ                              | 0.0%                              | 0.0%                                    |
| Avg "I" between the SPL and the Upper Rail      | 0.0%                              | 0.0%                                    |
| # with Raise > Delta Y                          | 2                                 | 25                                      |



### Paypool PR





# Paypool PR

|                                                 | Paypool                             | All Paypools                            |
|-------------------------------------------------|-------------------------------------|-----------------------------------------|
| # of people                                     | 307                                 | 2,531                                   |
| Broadband distribution (% in Bands I/II/III/IV) | 1.3% / 72.3% / 16.6% / 9.8%         | 1.0% / 68.1% / 18.3% / 12.6%            |
| Avg 1998 basic pay                              | \$63,157                            | \$66,119                                |
| I & G pots available                            | \$436,771 + \$601,207 = \$1,037,978 | \$3,743,642 + \$5,188,561 = \$8,