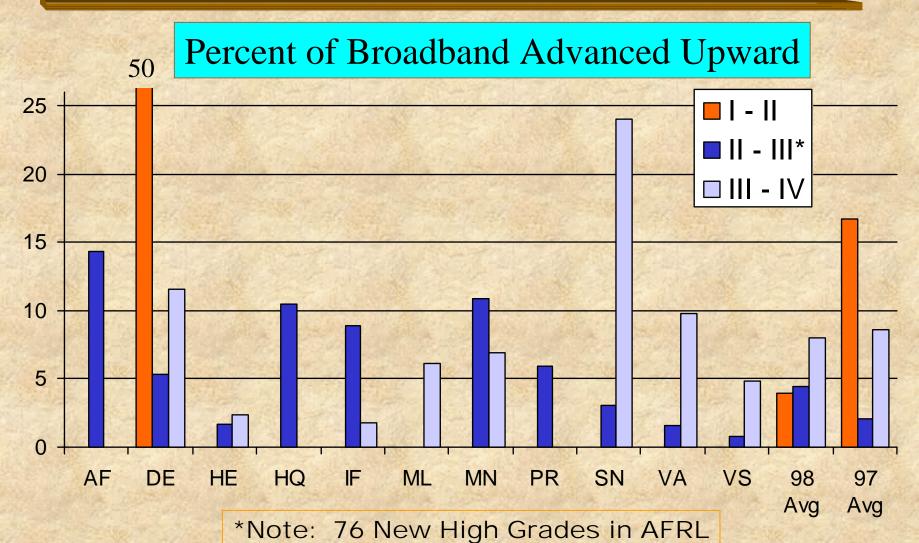

#### Broadband Movement (Upward) By Paypool

| 15        | F 14 9         | Band I - II | - 14 S  |                 | Band II - III | 5       |                  | Band IV |         |                 |
|-----------|----------------|-------------|---------|-----------------|---------------|---------|------------------|---------|---------|-----------------|
| Paypool   | # in Band<br>I | # Moved     | % Moved | # in Band<br>II | # Moved       | % Moved | # in Band<br>III | # Moved | % Moved | # in Band<br>IV |
| AFOSR     | 0              | 0           | 0.0%    | 7               | 1             | 14.3%   | 4                | 0       | 0.0%    | 23              |
| DE        | 2              | 1           | 50.0%   | 95              | 5             | 5.3%    | 43               | 5       | 11.6%   | 21              |
| HE        | 4              | 0           | 0.0%    | 120             | 2             | 1.7%    | 42               | 1       | 2.4%    | 36              |
| HQ        | 0              | 0           | 0.0%    | 38              | 4             | 10.5%   | 12               | 0       | 0.0%    | 16              |
| IF        | 6              | 0           | 0.0%    | 270             | 24            | 8.9%    | 55               | 1       | 1.8%    | 24              |
| ML        | 2              | 0           | 0.0%    | 228             | 0             | 0.0%    | 49               | 3       | 6.1%    | 51              |
| MN        | 2              | 0           | 0.0%    | 128             | 14            | 10.9%   | 29               | 2       | 6.9%    | 12              |
| PR        | 4              | 0           | 0.0%    | 222             | 13            | 5.9%    | 51               | 0       | 0.0%    | 30              |
| SN        | 0              | 0           | 0.0%    | 293             | 9             | 3.1%    | 75               | 18      | 24.0%   | 34              |
| VA        | 2              | 0           | 0.0%    | 189             | 3             | 1.6%    | 41               | 4       | 9.8%    | 29              |
| VS        | 3              | 0           | 0.0%    | 133             | 1             | 0.8%    | 62               | 3       | 4.8%    | 44              |
| AFRL - 98 | 25             | 1           | 4.0%    | 1723            | 76            | 4.4%    | 463              | 37      | 8.0%    | 320             |
| AFRL - 97 | 18             | 3           | 16.7%   | 1706            | 35            | 2.1%    | 487              | 42      | 8.6%    | 268             |