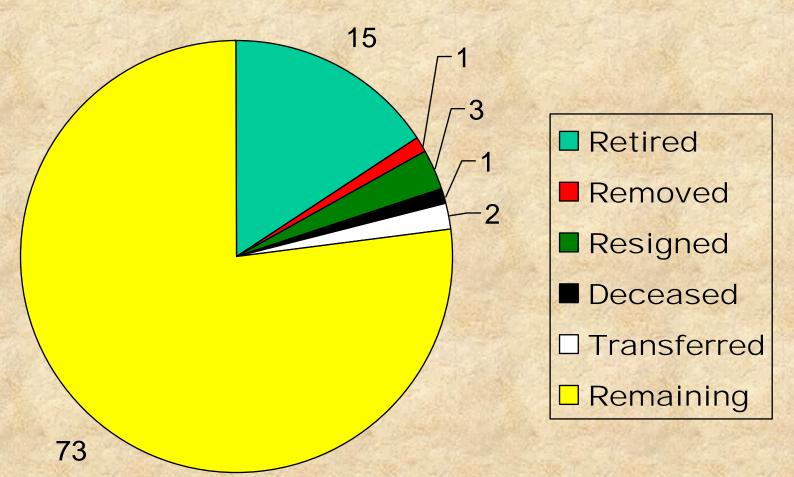

52 from 1997
  - -- HQ and AFOSR added









## Demographics - Distribution By Job Category





# Assessment Results



#### 1997 Scattergram





#### 1998 Scattergram







## Assessment Results and Trends

















# Compensation Adjustment Results



## Compensation Adjustment - Frequency Distribution





## Compensation Adjustment Results By Paypool

#### Percent of Incentive Increase Pool Distributed





## Compensation Adjustment Results By Paypool

#### Mean Salary Increase (%)





# Broadband Movement Results



#### Broadband Movement Results By Paypool





## Demographics - Distribution By Broadband - All AFRL (After 1998 Broadband Movements)







# Special Interest



## Other CCS Data - AAZ Impact

#### Current disposition of the 95 AAZ employees from 1997





## Other CCS Data - AAZ Impact

#### 1998 assessment of 73 Remaining AAZ employees from 1997





#### Other CCS Data -Turnover from 1997

#### % Turnover By Rail Area from 1997





## Other CCS Data - CCS Bonuses

|                             | 1998    | 1997    |
|-----------------------------|---------|---------|
| Band II Population          | 1723    | 1706    |
| # of CCS Bonuses            | 143     | 107     |
| % Band II Receiving Bonuses | 8.3%    | 6.3%    |
| Mean Bonus Amount           | \$1,521 | \$1,239 |

Use of CCS bonuses is increasing

More recipients and larger amounts



## Other CCS Data - Velocity

#### Mean Velocity by Broadband





## Back-Up Charts

(Tabular Representation of Data)



| - 100                   |                   | 0.00                 | de