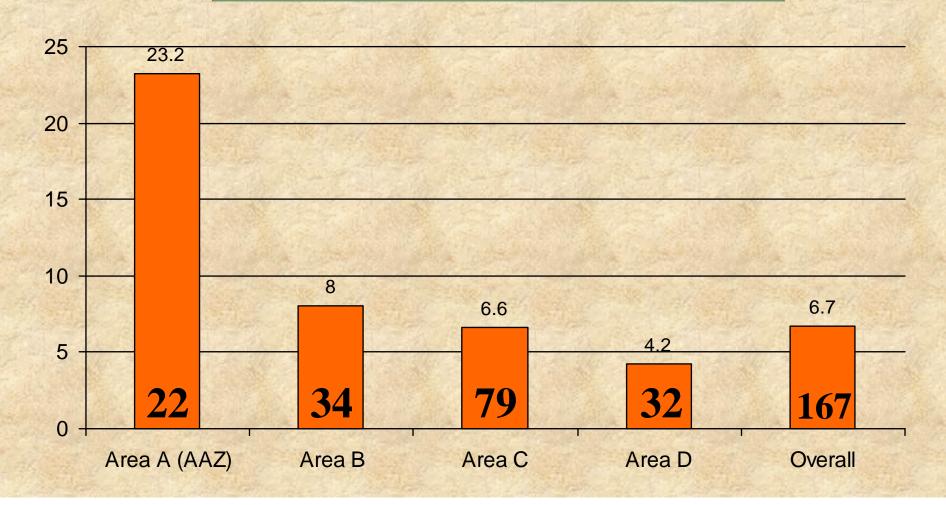

#### Other CCS Data -Turnover from 1997

#### Other CCS Data -Turnover From 1997

|           | 1998   |            |        |  |  |  |  |  |  |  |
|-----------|--------|------------|--------|--|--|--|--|--|--|--|
| Rail Zone | Losses | 1997 Count | % Loss |  |  |  |  |  |  |  |
| A or AAZ  | 22     | 95         | 23.16% |  |  |  |  |  |  |  |
| В         | 34     | 426        | 7.98%  |  |  |  |  |  |  |  |
| C         | 79     | 1,191      | 6.63%  |  |  |  |  |  |  |  |
| D         | 32     | 767        | 4.17%  |  |  |  |  |  |  |  |
| TOTAL     | 167    | 2,479      | 6.74%  |  |  |  |  |  |  |  |