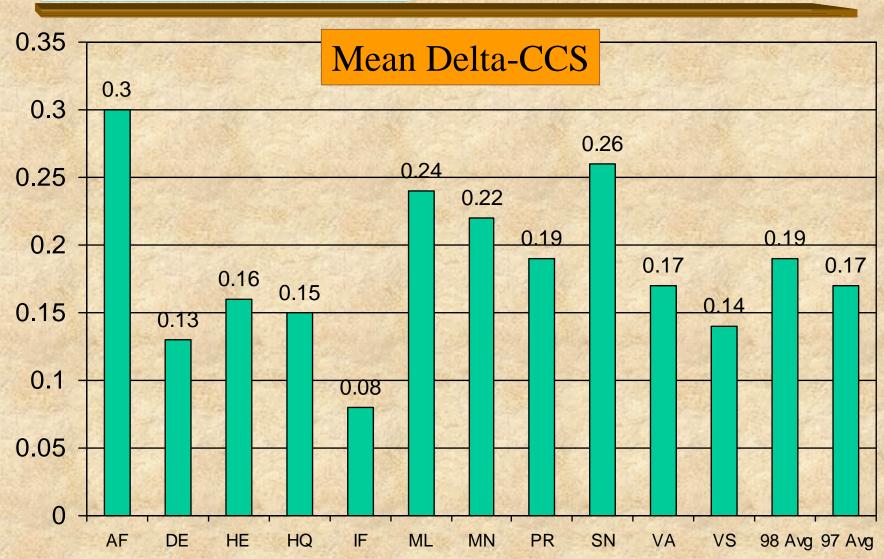

## Back-Up Charts

(Tabular Representation of Data)

| - 100                   |                   | 0.00                 | de la | % By R | ail Area | AL PAR |                   |                   |  |
|-------------------------|-------------------|----------------------|-------|--------|----------|--------|-------------------|-------------------|--|
| Paypool                 | Mean<br>Delta-CCS | Std Dev<br>Delta-CCS | Α     | В      | C        | D      | Min Delta-<br>CCS | Max Delta-<br>CCS |  |
| AFOSR                   | 0.30              | 0.63                 | 5.9   | 5.9    | 44.1     | 44.1   | -1.83             | 1.78              |  |
| DE                      | 0.13              | 0.27                 | 3.1   | 18.6   | 57.1     | 21.1   | -0.88             | 0.87              |  |
| HE                      | 0.16              | 0.28                 | 3.0   | 17.8   | 52.5     | 26.7   | -0.67             | 1.16              |  |
| HQ                      | 0.15              | 0.26                 | 3.0   | 9.1    | 62.1     | 25.8   | -0.97             | 0.81              |  |
| IF                      | 0.08              | 0.18                 | 2.0   | 18.6   | 71.3     | 8.2    | -0.61             | 0.64              |  |
| ML                      | 0.24              | 0.32                 | 1.5   | 12.7   | 48.8     | 37.0   | -0.91             | 1.27              |  |
| MN                      | 0.22              | 0.18                 | 0.6   | 7.6    | 62.6     | 29.2   | -0.33             | 0.65              |  |
| PR                      | 0.19              | 0.25                 | 1.3   | 13.0   | 56.0     | 29.6   | -0.65             | 1.11              |  |
| SN                      | 0.26              | 0.26                 | 0.5   | 11.4   | 48.8     | 39.3   | -0.87             | 1.07              |  |
| VA                      | 0.17              | 0.25                 | 1.1   | 18.8   | 52.5     | 27.6   | -0.63             | 0.96              |  |
| VS                      | 0.14              | 0.31                 | 2.5   | 23.6   | 47.5     | 26.4   | -1.33             | 1.20              |  |
| Paypool<br>Average - 98 | 0.19              | 0.29                 | 2.2   | 14.3   | 54.8     | 28.6   | -1.83             | 1.78              |  |
| Paypool<br>Average - 97 | 0.17              | 0.32                 | 3.8   | 17.2   | 48.0     | 31.0   | -3.08             | 1.86              |  |