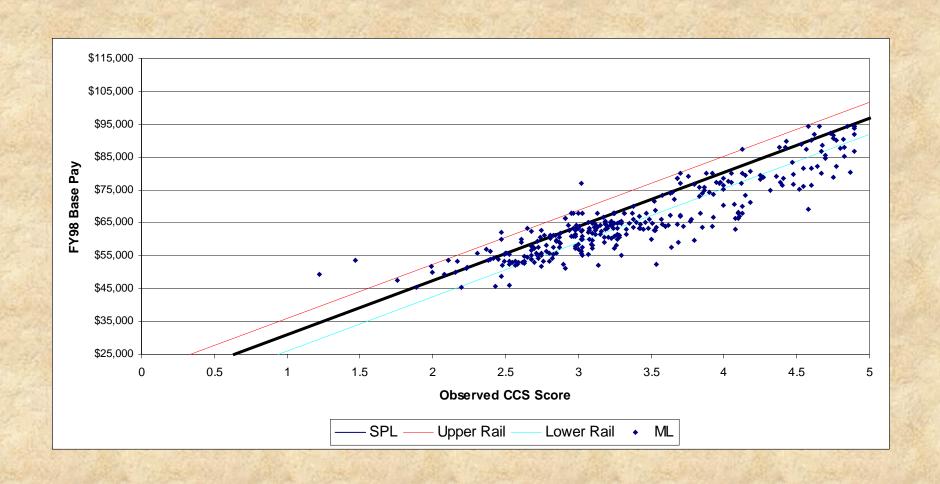

al Delta Y per person                 | \$467                               | \$2,126                                 |
| Percent of pot spent                            | 99.82%                              | 99.39%                                  |
| Percent of raises set by Alpha*Delta Y          | 100.00%                             | 98.6%                                   |
| Avg "G" in the AAZ                              | 0.0%                                | 0.0%                                    |
| Avg "I" between the SPL and the Upper Rail      | 0.0%                                | 0.0%                                    |
| # with Raise > Delta Y                          | 2                                   | 25                                      |



#### Paypool ML





# Paypool ML

|                                                 | Paypool                             | All Paypools                            |
|-------------------------------------------------|-------------------------------------|-----------------------------------------|
| # of people                                     | 330                                 | 2,531                                   |
| Broadband distribution (% in Bands I/II/III/IV) | 0.6% / 69.1% / 14.8% / 15.5%        | 1.0% / 68.1% / 18.3% / 12.6%            |
| Avg 1998 basic pay                              | \$66,038                            | \$66,119                                |
| I & G pots available                            | \$478,804 + \$675,662 = \$1,154,466 | \$3,743,642 + \$5,188,561 = \$8,