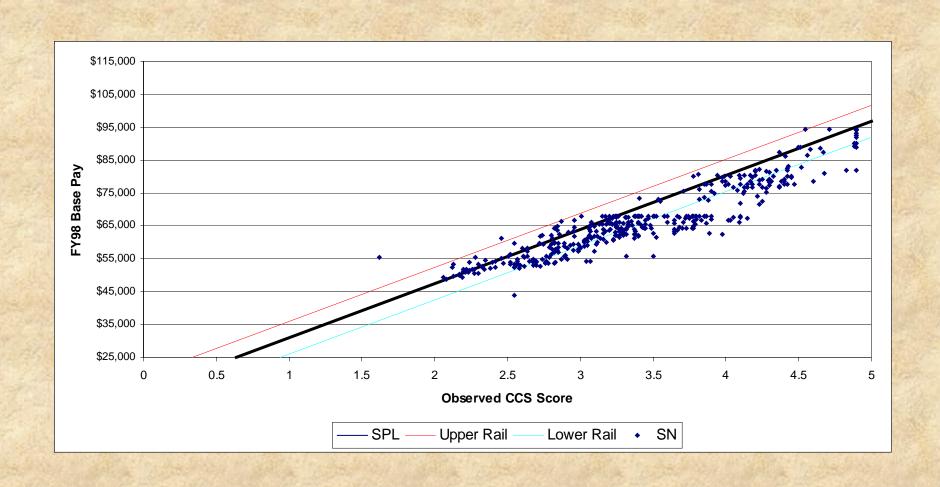

al Delta Y per person                 | \$2,123                             | \$2,126                                 |
| Percent of pot spent                            | 100.00%                             | 99.39%                                  |
| Percent of raises set by Alpha*Delta Y          | 94.14%                              | 98.6%                                   |
| Avg "G" in the AAZ                              | 0.0%                                | 0.0%                                    |
| Avg "I" between the SPL and the Upper Rail      | 0.0%                                | 0.0%                                    |
| # with Raise > Delta Y                          | 9                                   | 25                                      |



#### Paypool SN





### Paypool SN

|                                                 | Paypool                             | All Paypools                            |
|-------------------------------------------------|-------------------------------------|-----------------------------------------|
| # of people                                     | 402                                 | 2,531                                   |
| Broadband distribution (% in Bands I/II/III/IV) | 0.0% / 72.9% / 18.7% / 8.5%         | 1.0% / 68.1% / 18.3% / 12.6%            |
| Avg 1998 basic pay                              | \$66,364                            | \$66,119                                |
| I & G pots available                            | \$613,483 + \$827,151 = \$1,440,634 | \$3,743,642 + \$5,188,561 = \$