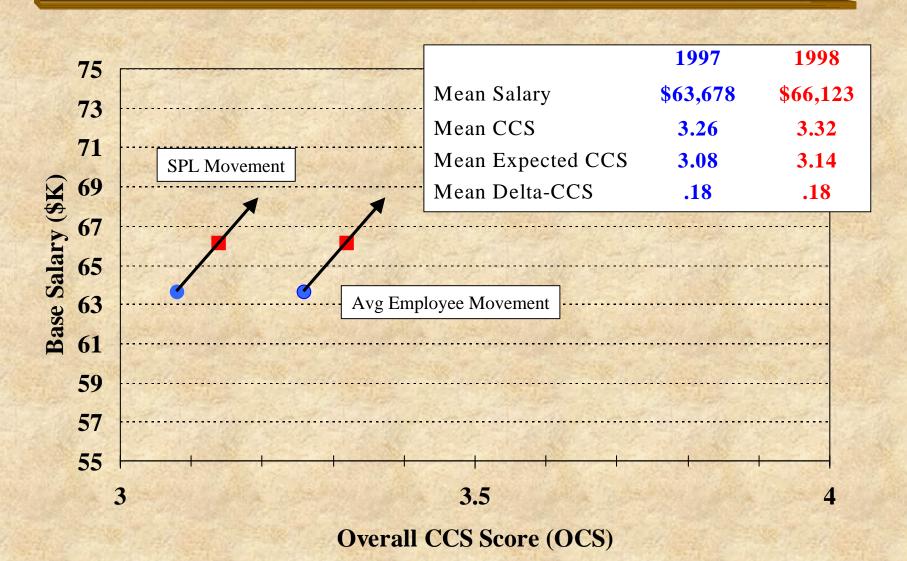

#### AFRL Laboratory Personnel Demonstration Project

Contribution-based Compensation System (CCS) Second Cycle Results



#### Outline

- Demographics
- Assessment Results
- Compensation Adjustment Results
- Broadband Movement Results
- Special Interest Items
- Back-up Data (Tabular Representation of Results)
- Individual Paypool Results



#### Demographics -Distribution by Paypool

2531 Total S&Es in 1998

- Increase of 52 from 1997
  - -- HQ and AFOSR added









## Demographics - Distribution By Job Category





# Assessment Results



#### 1997 Scattergram





#### 1998 Scattergram







## Assessment Results and Trends

















# Compensation Adjustment Results



## Compensation Adjustment - Frequency Distribution





## Compensation Adjustment Results By Paypool

#### Percent of Incentive Increase Pool Distributed





## Compensation Adjustment Results By Paypool

#### Mean Salary Increase (%)





# Broadband Movement Results



#### Broadband Movement Results By Paypool





## Demographics - Distribution By Broadband - All AFRL (After 1998 Broadband Movements)







# Special Interest



## Other CCS Data - AAZ Impact

#### Current disposition of the 95 AAZ employees from 1997





## Other CCS Data - AAZ Impact

#### 1998 assessment of 73 Remaining AAZ employees from 1997





#### Other CCS Data -Turnover from 1997

#### % Turnover By Rail Area from 1997





## Other CCS Data - CCS Bonu