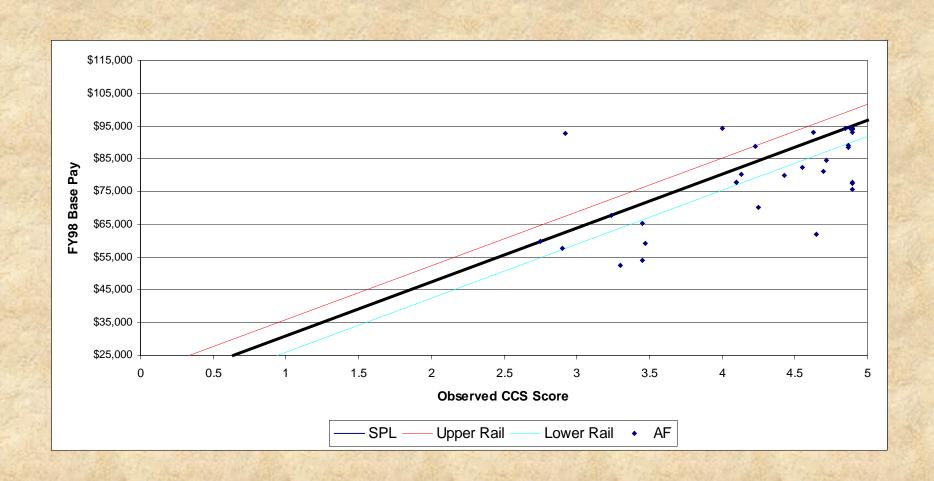

### Paypool AF

# Paypool AF

|                                                 | Paypool                         | All Paypools                            |
|-------------------------------------------------|---------------------------------|-----------------------------------------|
| # of people                                     | 34                              | 2,531                                   |
| Broadband distribution (% in Bands I/II/III/IV) | 0.0% / 20.6% / 11.8% / 67.6%    | 1.0% / 68.1% / 18.3% / 12.6%            |
| Avg 1998 basic pay                              | \$80,460                        | \$66,119                                |
| I & G pots available                            | \$40,644 + \$84,802 = \$125,446 | \$3,743,642 + \$5,188,561 = \$8,932,203 |
| Overall Avg CCS score                           | 4.31                            | 3.32                                    |
| Avg CCS scores by Band (I/II/III/IV)            | 0.0 / 3.42 / 3.93 / 4.64        | 1.72 / 2.95 / 3.89 / 4.62               |
| Avg Delta CCS                                   | 0.297                           | 0.182                                   |
| Std Dev of Delta CCS                            | 0.629                           | 0.273                                   |
| % of people in each graph area (A/B/C/D)        | 5.88% / 5.88% / 44.12% / 44.12% | 1.7% / 15.3% / 55.1% / 27.9%            |
| Avg Factor Score vs CCS Score correlation       | 0.907                           | 0.948                                   |
| Avg alpha(alpha delta y) / Avg alpha (all I)    | 0.192 / 0.213                   | 0.454 / 0.423                           |
| Avg Dollar Raise                                | \$3,690                         | \$3,422                                 |
| Avg Percentage Raise                            | 4.90%                           | 5.30%                                   |
| Maximum Dollar Raise                            | \$7,537                         | \$11,442                                |
| Maximum Percentage Raise                        | 12.20%                          | 21.18%                                  |
| DeltaCCS vs Raise correlation                   | 0.924                           | 0.837                                   |
| # & avg amount of CCS bonuses                   | 0 / \$0                         | 143 / \$1,521                           |
| Avg Residual Delta Y per person                 | \$5,034                         | \$2,126                                 |
| Percent of pot spent                            | 100.02%                         | 99.39%                                  |
| Percent of raises set by Alpha*Delta Y          | 91.18%                          | 98.6%                                   |
| Avg "G" in the AAZ                              | 0.0%                            | 0.0%                                    |
| Avg "I" between the SPL and the Upper Rail      | 0.0%                            | 0.0%                                    |
| # with Raise > Delta Y                          | 0                               | 25                                      |