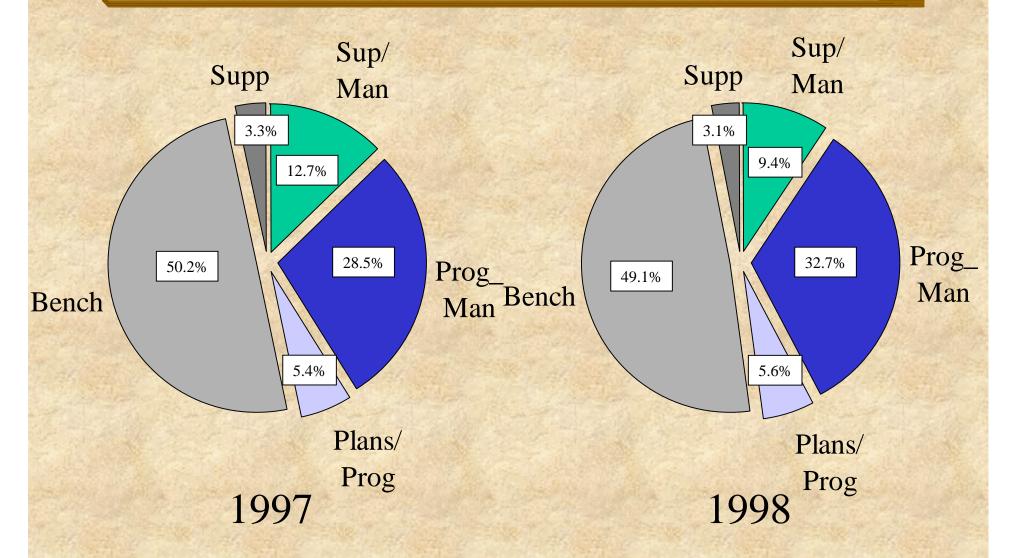

#### AFRL Laboratory Personnel Demonstration Project

Contribution-based Compensation System (CCS) Second Cycle Results



#### Outline

- Demographics
- Assessment Results
- Compensation Adjustment Results
- Broadband Movement Results
- Special Interest Items
- Back-up Data (Tabular Representation of Results)
- Individual Paypool Results



#### Demographics -Distribution by Paypool

2531 Total S&Es in 1998

- Increase of 52 from 1997
  - -- HQ and AFOSR added









## Demographics - Distribution By Job Category





# Assessment Results



#### 1997 Scattergram





#### 1998 Scattergram







## Assessment Results and Trends

















# Compensation Adjustment Results



## Compensation Adjustment - Frequency Distribution





## Compensation Adjustment Results By Paypool

#### Percent of Incentive Increase Pool Distributed





## Compensation Adjustment Results By Paypool

#### Mean Salary Increase (%)





# Broadband Movement Results



#### Broadband Movement Results By Paypool





## Demographics - Distribution By Broadband - All AFRL (After 1998 Broadband Movements)







# Special Interest



## Other CCS Data - AAZ Impact

#### Current disposition of the 95 AAZ employees from 1997





## Other CCS Data - AAZ Impact

#### 1998 assessment of 73 Remaining AAZ employees from 1997