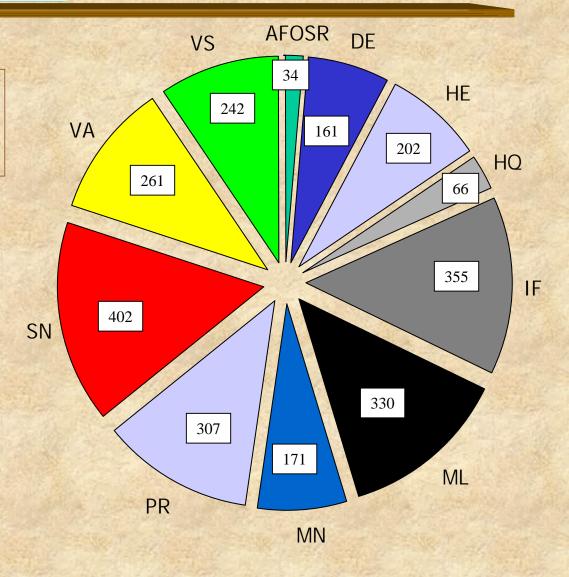

#### Demographics -Distribution by Paypool

2531 Total S&Es in 1998

- Increase of 52 from 1997
  - -- HQ and AFOSR added