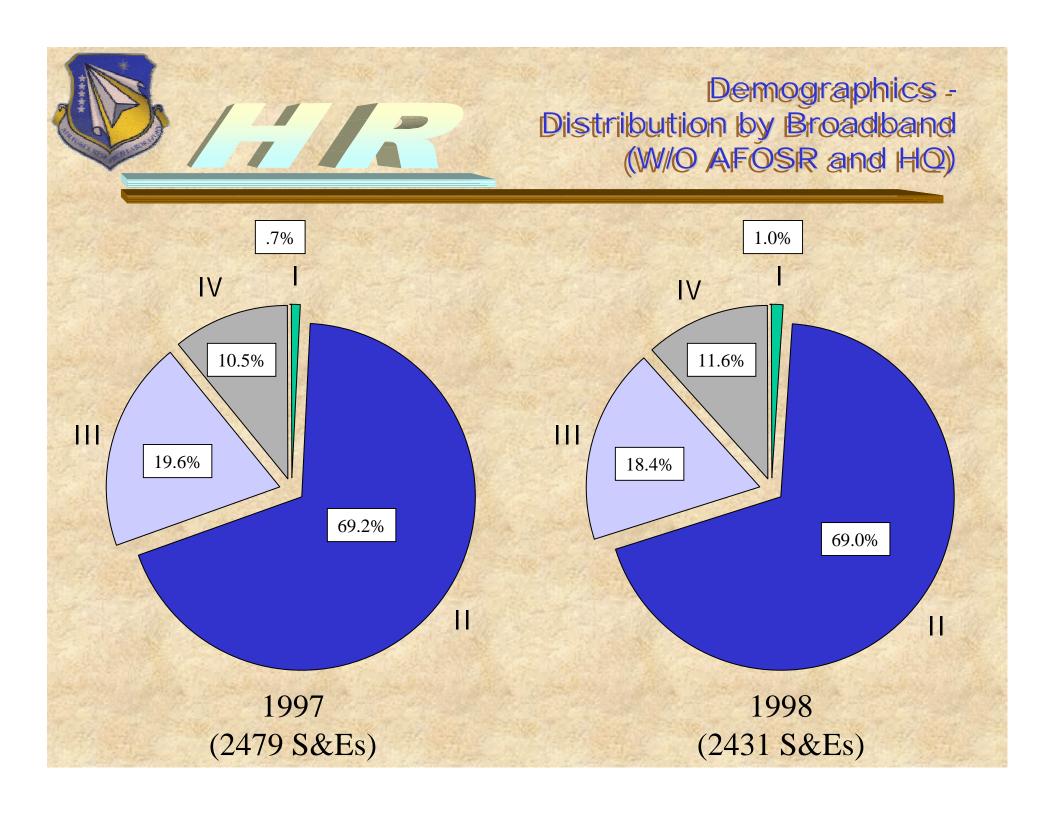

## Demographics - Distribution By Broadband - All AFRL (After 1998 Broadband Movements)