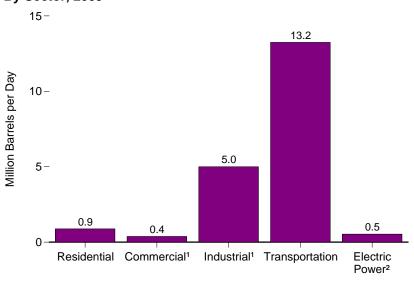

## Figure 5.13a Estimated Petroleum Consumption by Sector

1950

1955

0

1960

1965

1970

End Use and Electric Power Shares, 1949 and 2003

Note: See related Figure 5.13b. Sources: Tables 5.13a–5.13d.