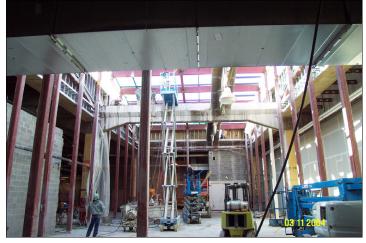

## **Bannister Complex Skylight Project**

The KC South Field Office is excited to be involved in the construction of the new skylight. The skylight is located at the entrance to the Plaza Level Auditorium, Building 1. The skylight measures 40'x 80', and extends above the existing Bannister Complex roof. A corridor will be constructed in order for all tenants to enjoy the natural light that will compliment the existing warehouse space. The Field Office would like to thank the tenants for their patience with this project, which is scheduled for completion in the spring.

Helicopter lift to bring steel beams to the Bannister Complex roof (left), and skylight construction (above).

Interior view of skylight construction (above and right).