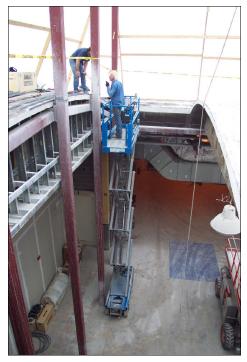

## **Bannister Complex Skylight Project**

The KC South Field Office is excited to be involved in the construction of the new skylight. The skylight is located at the entrance to the Plaza Level Auditorium, Building 1. The skylight measures 40'x 80', and extends above the existing Bannister Complex roof. A corridor will be constructed in order for all tenants to enjoy the natural light that will compliment the existing warehouse space. The Field Office would like to thank the tenants for their patience with this project, which is scheduled for completion in the spring.

Helicopter lift to bring steel beams to the Bannister Complex roof (left), and skylight construction (above).

Interior view of skylight construction (above and right).