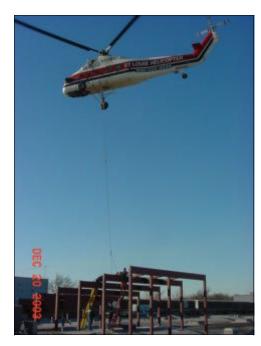

## **Bannister Complex Skylight Project**

The KC South Field Office is excited to be involved in the construction of the new skylight. The skylight is located at the entrance to the Plaza Level Auditorium, Building 1. The skylight measures 40'x 80', and extends above the existing Bannister Complex roof. A corridor will be constructed in order for all tenants to enjoy the natural light that will compliment the existing warehouse space. The Field Office would like to thank the tenants for their patience with this project, which is scheduled for completion in the spring.

Helicopter lift to bring steel beams to the Bannister Complex roof (left), and skylight construction (above).

Interior view of skylight construction (above and right).