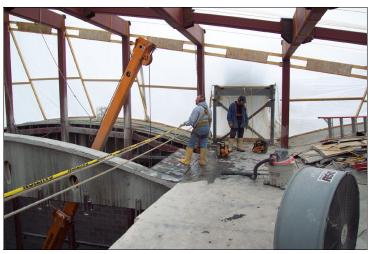

## **Bannister Complex Skylight Project**

The KC South Field Office is excited to be involved in the construction of the new skylight. The skylight is located at the entrance to the Plaza Level Auditorium, Building 1. The skylight measures 40'x 80', and extends above the existing Bannister Complex roof. A corridor will be constructed in order for all tenants to enjoy the natural light that will compliment the existing warehouse space. The Field Office would like to thank the tenants for their patience with this project, which is scheduled for completion in the spring.

Helicopter lift to bring steel beams to the Bannister Complex roof (left), and skylight construction (above).

Interior view of skylight construction (above and right).