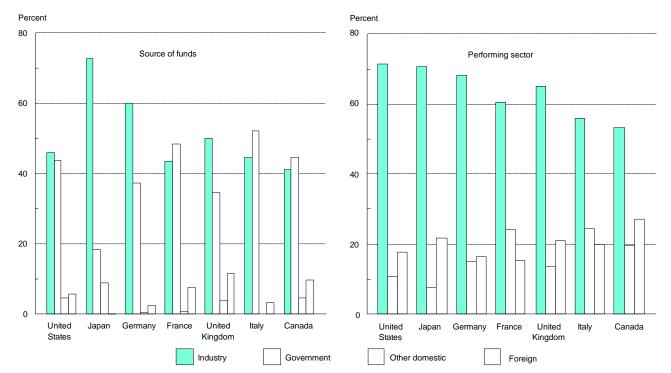

NOTES: German data are for the former West Germany only. Foreign performers are included in the "industry" and " other domestic" sectors. SOURCES: National Science Foundation, SRS, unpublished tabulations; Organisation for Economic Co-operation and Development, unpublished tabulations; and Bureau of Economic Analysis, unpublished tabulations.