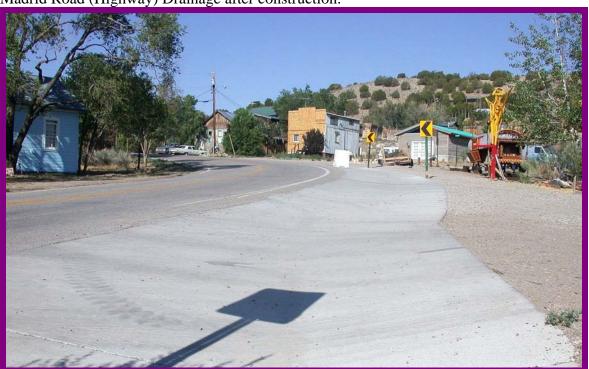

Bottom Photograph: Post-construction Drain Inlet.

Appendix A Mine Reclamation Photos

Madrid Road (Highway) Drainage after construction.

Madrid Drainage near Inlet into Arroyo.