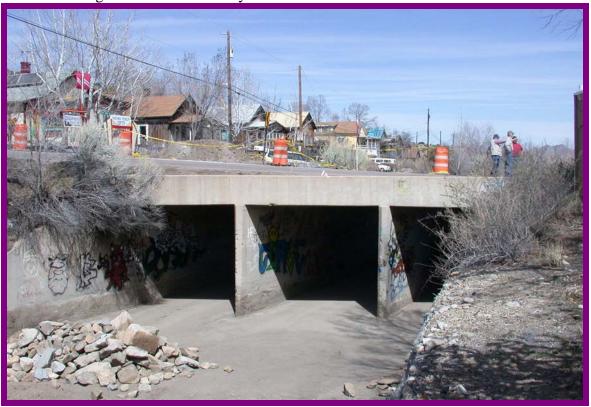

Bottom Photograph: Post-construction Drain Inlet.

Appendix A Mine Reclamation Photos

Madrid Road (Highway) Drainage after construction.

Madrid Drainage near Inlet into Arroyo.