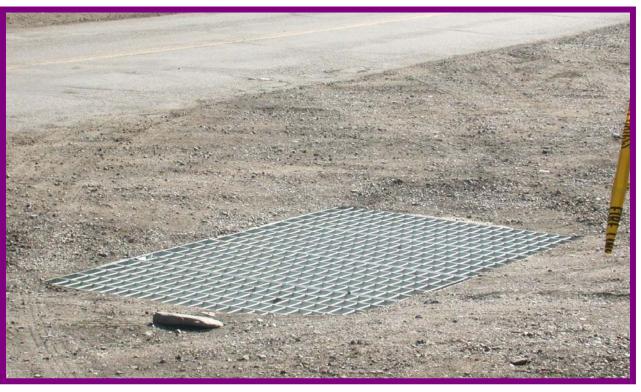

Bottom Photograph: Post-construction Drain Inlet.

Appendix A Mine Reclamation Photos

Madrid Road (Highway) Drainage after construction.

Madrid Drainage near Inlet into Arroyo.