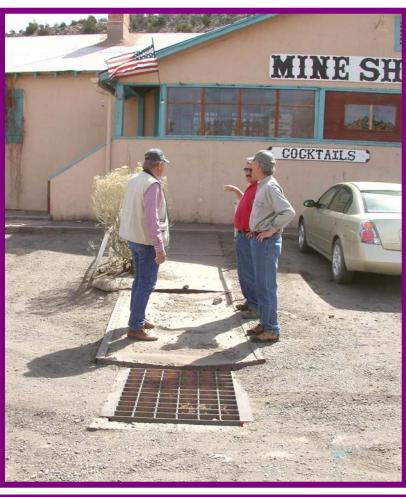

Madrid Reclamation Project – Post-Reclamation Terrace / Stabilization of Coal Waste Pile.

Madrid Drain Project

Top Photograph: Pre-construction or Existing Drain Inlet. (On the left is Mr. Bob Evetts, New Mexico AML Program Manager)

Bottom Photograph: Post-construction Drain Inlet.

Appendix A Mine Reclamation Photos

Madrid Road (Highway) Drainage after construction.

Madrid Drainage near Inlet into Arroyo.