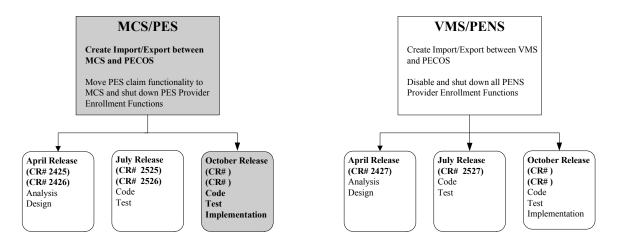

The following table lists the CRs for the complete PECOS/MCS/VMS/PES/PENS CR package for the October 2003 release. (Highlighted row indicates the current CR.)

| CR#  | Change Request Description                                                        |
|------|-----------------------------------------------------------------------------------|
| 2642 | Continuation of April 2003 CR 2424 and July 2003 CR 2524: Create import/export    |
| 2042 | functionality between the UPIN system and PECOS.                                  |
| 2643 | Continuation of April 2003 CR 2425 and July 2003 CR 2525: Create                  |
| 2043 | import/export functionality between MCS and PECOS.                                |
| 2644 | Continuation of April 2003 CR 2426 and July 2003 CR 2526: Process all Medicare    |
|      | Part B provider enrollments in PECOS. Modify MCS to incorporate all claim         |
|      | payment and provider correspondence functionality that is included in the carrier |
|      | Provider Enrollment System (PES) but will not be a part of PECOS.                 |
|      | Continuation of April 2003 CR 2427 and July 2003 CR 2527: Process all Medicare    |
| 2645 | Part B provider enrollments in PECOS. Create import/export functionality between  |
|      | VIPS Medicare System (VMS) and PECOS.                                             |

## II. BUSINESS REQUIREMENTS

| Requirement # | Requirements                                                            | Responsibility |
|---------------|-------------------------------------------------------------------------|----------------|
| 1             | MCS must accept an extract file of provider data from                   | Carriers       |
|               | PECOS. This provider data will be used to populate the                  |                |
|               | MCS production provider file used for claim payment.                    |                |
|               | • Analysis and Design Completed by July 2003. Coding,                   |                |
|               | Testing and Implementation Complete by October 2003.                    |                |
| 2             | MCS must provide an extract file to PECOS. This extract                 | Carriers       |
|               | file must provide the following information:                            |                |
|               | <ul> <li>Confirmation of the PECOS feed into MCS.</li> </ul>            |                |
|               | <ul> <li>Inactive Providers.</li> </ul>                                 |                |
|               | <ul> <li>Analysis and Design completed by July 2003. Coding,</li> </ul> |                |
|               | Testing and Implementation Complete by October                          |                |
|               | 2003.                                                                   |                |