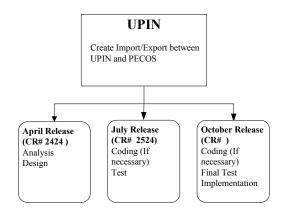

The following table lists the CRs for the complete PECOS/MCS/VMS/PES/PENS CR package for the October 2003 release. (Highlighted row indicates the current CR.)

| CR#  | Change Request Description                                                        |
|------|-----------------------------------------------------------------------------------|
| 2642 | Continuation of April 2003 CR 2424 and July 2003 CR 2524: Create import/export    |
| 2042 | functionality between the UPIN system and PECOS.                                  |
| 2643 | Continuation of April 2003 CR 2425 and July 2003 CR 2525: Create                  |
| 2043 | import/export functionality between MCS and PECOS.                                |
| 2644 | Continuation of April 2003 CR 2426 and July 2003 CR 2526: Process all Medicare    |
|      | Part B provider enrollments in PECOS. Modify MCS to incorporate all claim         |
|      | payment and provider correspondence functionality that is included in the carrier |
|      | Provider Enrollment System (PES) but will not be a part of PECOS.                 |
|      | Continuation of April 2003 CR 2427 and July 2003 CR 2527: Process all Medicare    |
| 2645 | Part B provider enrollments in PECOS. Create import/export functionality between  |
|      | VIPS Medicare System (VMS) and PECOS.                                             |