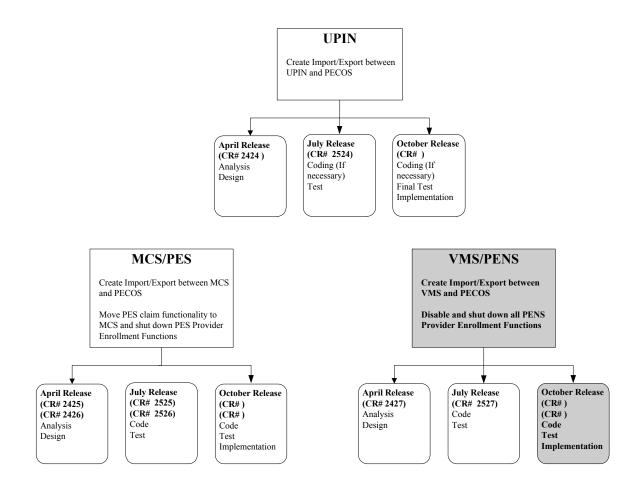

#### IV. ATTACHMENT(S): PECOS Change Request Diagram PECOS Provider Enrollment Record Layout (Export) PECOS Provider Enrollment Record Inactive Layout (Import)

|                                                                                                                                                 | 5                                                           |
|-------------------------------------------------------------------------------------------------------------------------------------------------|-------------------------------------------------------------|
| Version:                                                                                                                                        | Effective Date: PECOS Effective                             |
| Implementation Date:<br><b>Req 1</b> : Analysis and Design (coding if necessary) by July 2003 and coding, testing and implementation by October | date is October 6, 2003.<br>Funding: No additional funding. |
| 1, 2003.<br><b>Req 2</b> : Analysis and Design (coding if necessary) by July 2003 and coding, testing and implementation by October 1, 2003.    | Pre-Implementation Contact:<br>Leslie West                  |
| <b>Req 3</b> : Analysis and Design (coding if necessary) by July 2003 and coding, testing and implementation by October 1, 2003.                |                                                             |
| <b>Req 4</b> : Analysis and Design (coding if necessary) by July 2003 and coding, testing and implementation by October 1, 2003.                |                                                             |
| <b>Req 5</b> : Analysis and Design (coding if necessary) by July 2003 and coding, testing and implementation by October 1, 2003.                |                                                             |
| <b>Req 6</b> : Analysis and Design (coding if necessary) by July 2003 and coding, testing and implementation by October 1, 2003.                |                                                             |
| Discard Date: December 31, 2004.                                                                                                                |                                                             |
| Post-Implementation Contact: Leslie West                                                                                                        |                                                             |

#### PECOS CHANGE REQUEST DIAGRAM