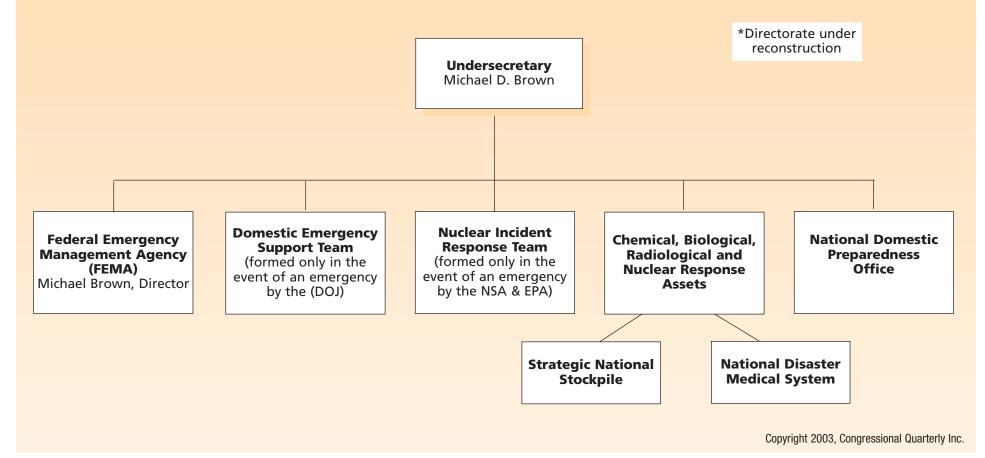

# Department of Homeland Security Emergency Preparedness & Response Directorate\*