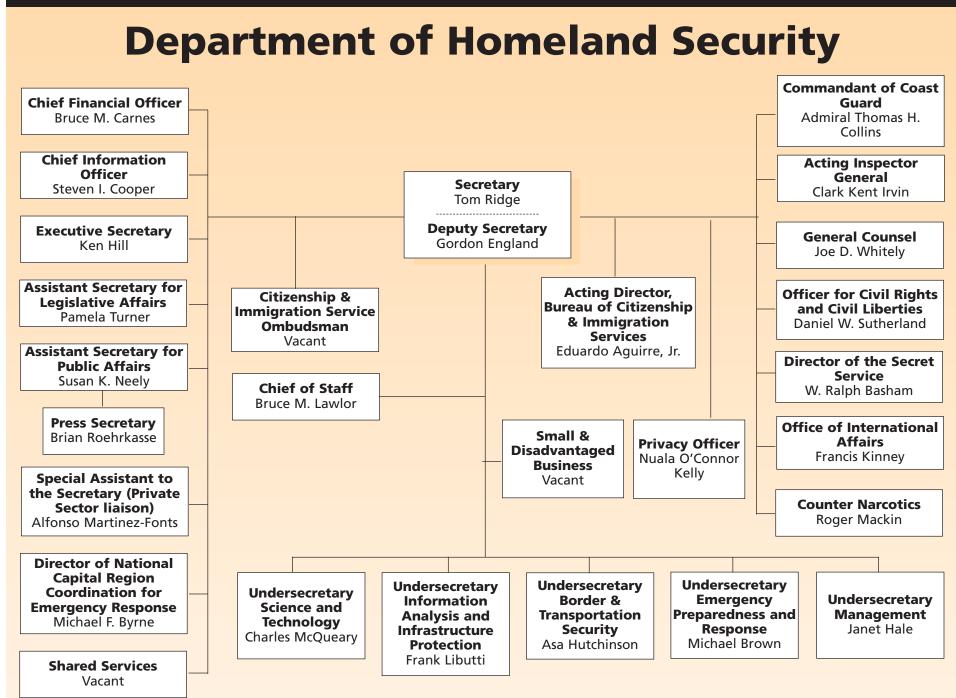

# Department of Homeland Security Border & Transportation Security Directorate



# Department of Homeland Security Information Analysis & Infrastructure Protection Directorate



# Department of Homeland Security Emergency Preparedness & Response Directorate\*



### Department of Homeland Security Science & Technology Directorate



### Department of Homeland Security Management Directorate





#### Department of Homeland Security Bureau of Customs and Border Protection



# Department of Homeland Security Bureau of Citizenship and Immigration Services



### Department of Homeland Security Bureau of Immigration & Customs Enforcement