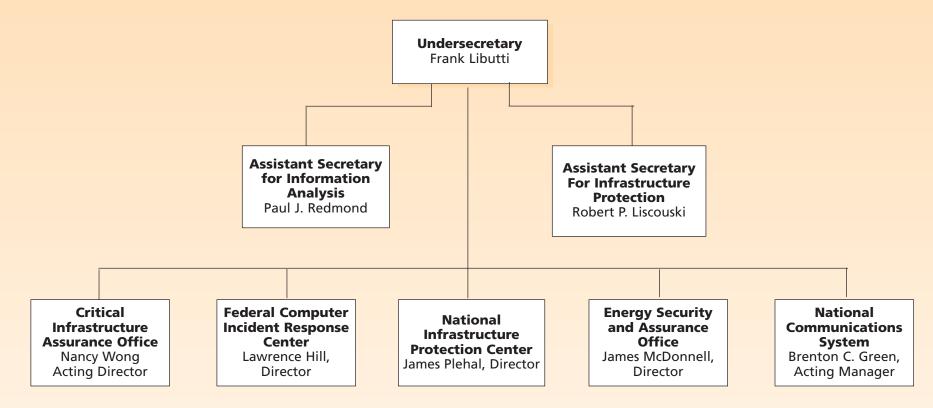

# Department of Homeland Security Information Analysis & Infrastructure Protection Directorate