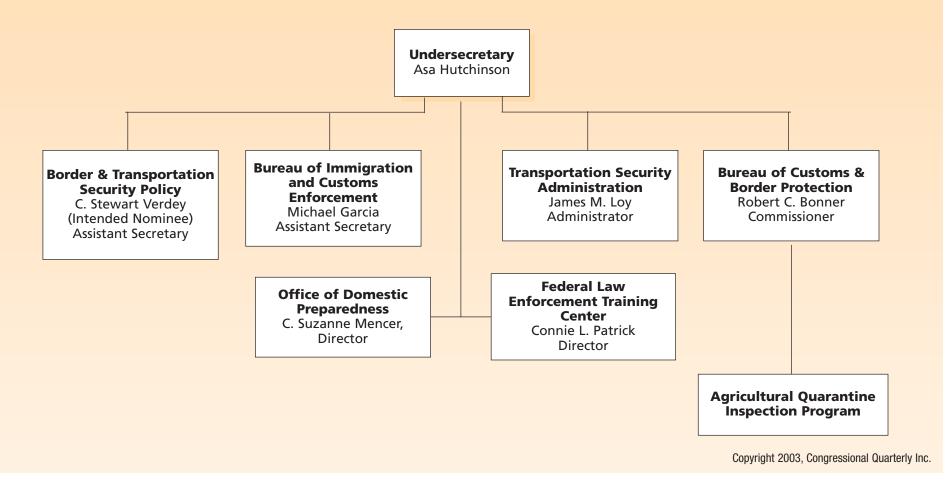

# Department of Homeland Security Border & Transportation Security Directorate



# Department of Homeland Security Information Analysis & Infrastructure Protection Directorate



# Department of Homeland Security Emergency Preparedness & Response Directorate\*



### Department of Homeland Security Science & Technology Directorate



### Department of Homeland Security Management Directorate





#### Department of Homeland Security Bureau of Customs and Border Protection



# Department of Homeland Security Bureau of Citizenship and Immigration Services



### Department of Homeland Security Bureau of Immigration & Customs Enforcement