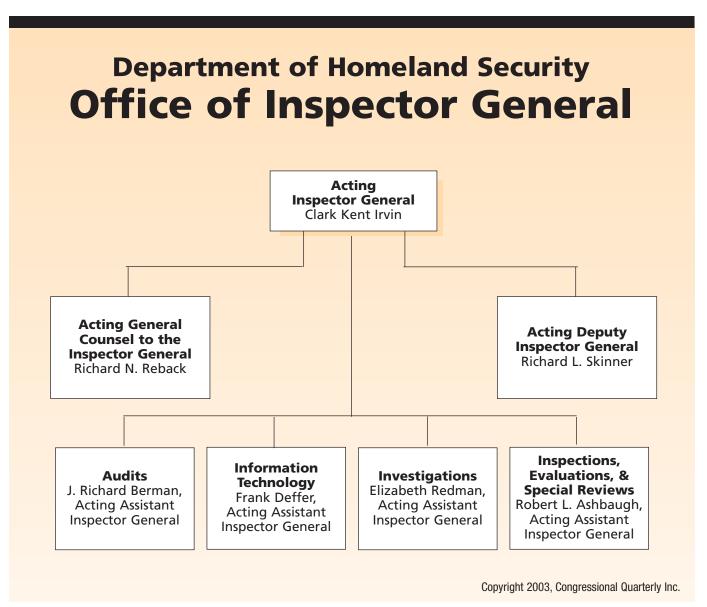

# Department of Homeland Security Information Analysis & Infrastructure Protection Directorate