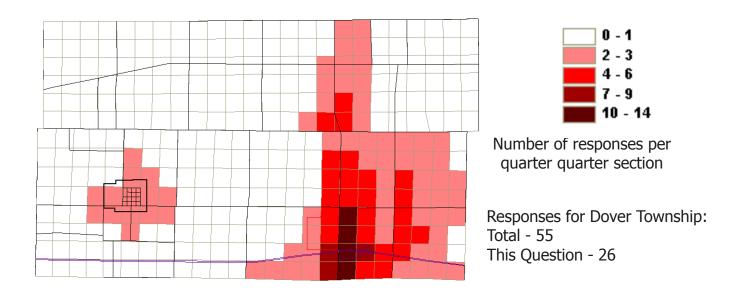

t**





Number of responses per quarter quarter section

Responses for Clinton Township: Total - 170 This Question - 87

#### **Clinton Township New Housing Development**





Number of responses per quarter quarter section

Responses for Clinton Township: Total - 170 This Question - 102

#### **Clinton Township New Commercial Development**





Number of responses per quarter quarter section

Responses for Clinton Township: Total - 170 This Question - 87

# Clinton Township New Industrial and Production Development





Number of responses per quarter quarter section

Responses for Clinton Township: Total - 170 This Question - 87

#### **Dover Township New Recreational Development**



#### **Dover Township New Housing Development**



#### **Dover Township New Commercial Development**



# **Dover Township New Industrial** and **Production Development**



#### **Franklin Township New Recreational Development**



Responses for Franklin Township: Total - 45 This Question - 21

#### **Franklin Township New Housing Development**



Responses for Franklin Township: Total - 45 This Question - 14

#### Franklin Township New Commercial Development



Responses for Franklin Township: Total - 45 This Question - 15

### Franklin Township New Industrial and Production Development



Responses for FranklinTownship: Total - 45 This Question - 11

#### **Fulton Township New Recreational Development**



#### **Fulton Township New Housing Development**



#### **Fulton Township New Commercial Development**



# Number of responses per quarter quarter section

Responses for Fulton Town