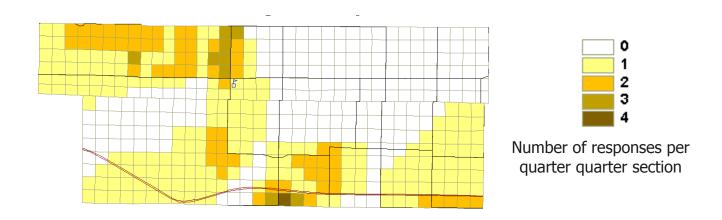

Township: Total - 170 This Question - 102

#### **Clinton Township New Commercial Development**





Number of responses per quarter quarter section

Responses for Clinton Township: Total - 170 This Question - 87

# Clinton Township New Industrial and Production Development





Number of responses per quarter quarter section

Responses for Clinton Township: Total - 170 This Question - 87

#### **Dover Township New Recreational Development**



#### **Dover Township New Housing Development**



#### **Dover Township New Commercial Development**



# **Dover Township New Industrial** and **Production Development**



#### **Franklin Township New Recreational Development**



Responses for Franklin Township: Total - 45 This Question - 21

#### **Franklin Township New Housing Development**



Responses for Franklin Township: Total - 45 This Question - 14

#### Franklin Township New Commercial Development



Responses for Franklin Township: Total - 45 This Question - 15

### Franklin Township New Industrial and Production Development



Responses for FranklinTownship: Total - 45 This Question - 11

#### **Fulton Township New Recreational Development**



#### **Fulton Township New Housing Development**



#### **Fulton Township New Commercial Development**



# Number of responses per quarter quarter section

Responses for Fulton Township: Total - 86 This Question - 30

# Fulton Township New Industrial and Production Development





Number of responses per quarter quarter section

Responses for FultonTownship: Total - 86 This Question - 33

### **German Township New Recreatio