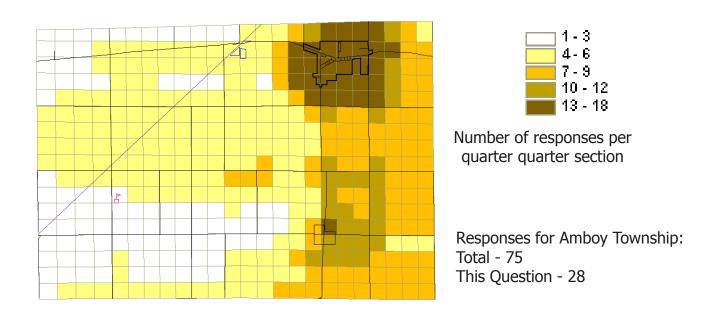

# **Amboy Township New Industrial and Production Development**

Number of responses per quarter quarter section

Responses for Amboy Township: Total - 75 This Question - 33