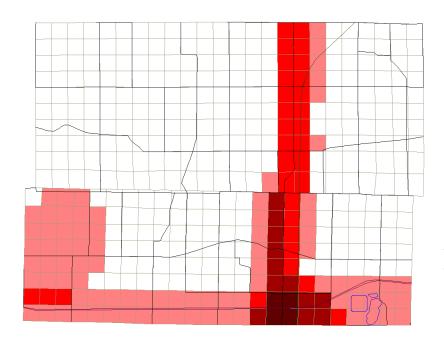

#### Pike Township New Recreational Development

#### Pike Township New Housing Development

#### Pike Township New Commercial Development

Number of responses per quarter quarter section

Responses for Pike Township: Total - 51 This Question - 22

# Pike Township New Industrial and Production Development

Number of responses per quarter quarter section

Responses for Pike Township: Total - 51 This Question - 18