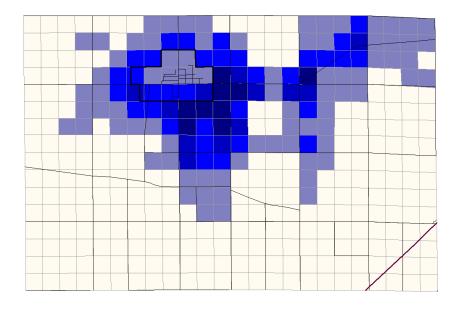

#### **Amboy Township New Recreational Development**

#### **Amboy Township New Housing Development**

#### **Amboy Township New Commercial Development**

Number of responses per quarter quarter section

Responses for Amboy Township: Total - 75 This Question - 32

# **Amboy Township New Industrial and Production Development**

Number of responses per quarter quarter section

Responses for Amboy Township: Total - 75 This Question - 33