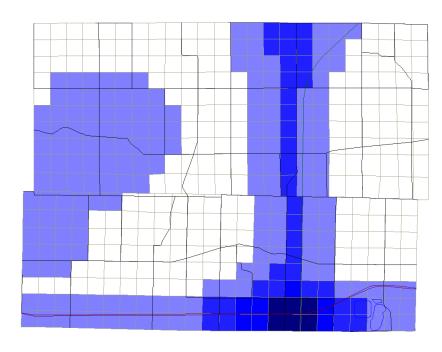

#### Pike Township New Recreational Development

#### Pike Township New Housing Development

#### Pike Township New Commercial Development

Number of responses per quarter quarter section

Responses for Pike Township: Total - 51 This Question - 22

# Pike Township New Industrial and Production Development

Number of responses per quarter quarter section

Responses for Pike Township: Total - 51 This Question - 18