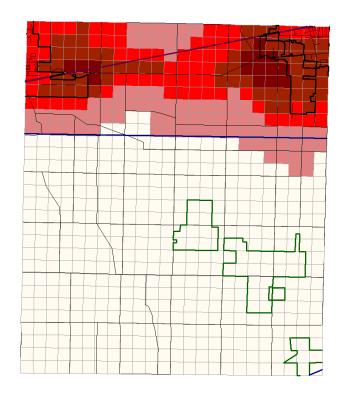

#### **Clinton Township New Recreational Development**

Number of responses per quarter quarter section

Responses for Clinton Township: Total - 170 This Question - 87

#### **Clinton Township New Housing Development**

Number of responses per quarter quarter section

Responses for Clinton Township: Total - 170 This Question - 102

#### **Clinton Township New Commercial Development**

Number of responses per quarter quarter section

Responses for Clinton Township: Total - 170 This Question - 87

# Clinton Township New Industrial and Production Development

Number of responses per quarter quarter section

Responses for Clinton Township: Total - 170 This Question - 87