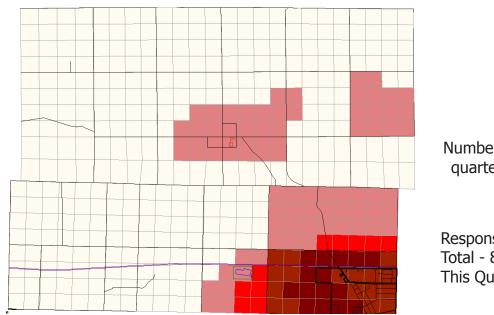

#### **Clinton Township New Recreational Development**

Number of responses per quarter quarter section

Responses for Clinton Township: Total - 170 This Question - 87

#### **Clinton Township New Housing Development**

Number of responses per quarter quarter section

Responses for Clinton Township: Total - 170 This Question - 102

#### **Clinton Township New Commercial Development**

Number of responses per quarter quarter section

Responses for Clinton Township: Total - 170 This Question - 87

# Clinton Township New Industrial and Production Development

Number of responses per quarter quarter section

Responses for Clinton Township: Total - 170 This Question - 87