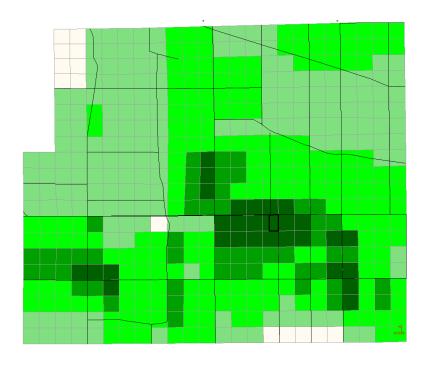

#### **Amboy Township New Recreational Development**

#### **Amboy Township New Housing Development**

#### **Amboy Township New Commercial Development**

Number of responses per quarter quarter section

Responses for Amboy Township: Total - 75 This Question - 32

# **Amboy Township New Industrial and Production Development**

Number of responses per quarter quarter section

Responses for Amboy Township: Total - 75 This Question - 33