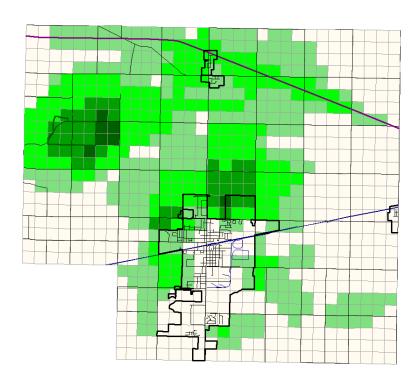

#### **Clinton Township New Recreational Development**

Number of responses per quarter quarter section

Responses for Clinton Township: Total - 170 This Question - 87

#### **Clinton Township New Housing Development**

Number of responses per quarter quarter section

Responses for Clinton Township: Total - 170 This Question - 102

#### **Clinton Township New Commercial Development**

Number of responses per quarter quarter section

Responses for Clinton Township: Total - 170 This Question - 87

# Clinton Township New Industrial and Production Development

Number of responses per quarter quarter section

Responses for Clinton Township: Total - 170 This Question - 87