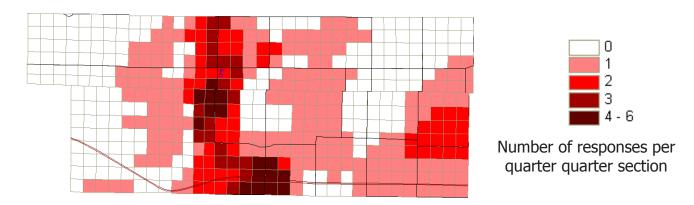

# Fulton Township New Industrial and Production Development

Number of responses per quarter quarter section

Responses for FultonTownship: Total - 86 This Question - 33