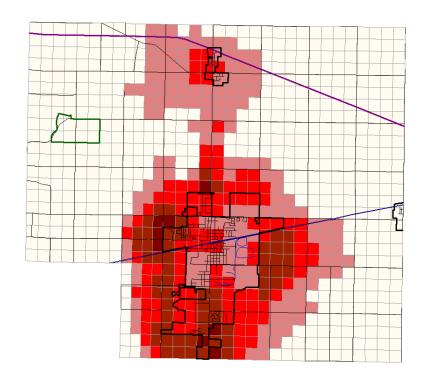

evelopment**



#### **Fulton Township New Housing Development**



#### **Fulton Township New Commercial Development**



# Number of responses per quarter quarter section

Responses for Fulton Township: Total - 86 This Question - 30

# Fulton Township New Industrial and Production Development





Number of responses per quarter quarter section

Responses for FultonTownship: Total - 86 This Question - 33

### **German Township New Recreational Development**





Number of responses per quarter quarter section

Responses for German Township: Total - 132 This Question - 61

#### **German Township New Housing Development**





Number of responses per quarter quarter section

Responses for German Township: Total - 132 This Question - 73

#### **German Township New Commercial Development**





Number of responses per quarter quarter section

Responses for German Township: Total - 132 This Question - 61

# **German Township New Industrial** and **Production Development**





Number of responses per quarter quarter section

Responses for GermanTownship: Total - 132 This Question - 71

# **Gorham Township New Recreational Development**



#### **Gorham Township New Housing Development**



#### **Gorham Township New Commercial Development**



### Gorham Township New Industrial and Production Development



#### Pike Township New Recreational Development



#### Pike Township New Housing Development



#### Pike Township New Commercial Development





Number of responses per quarter quarter section

Responses for Pike Township: Total - 51 This Question - 22

# Pike Township N