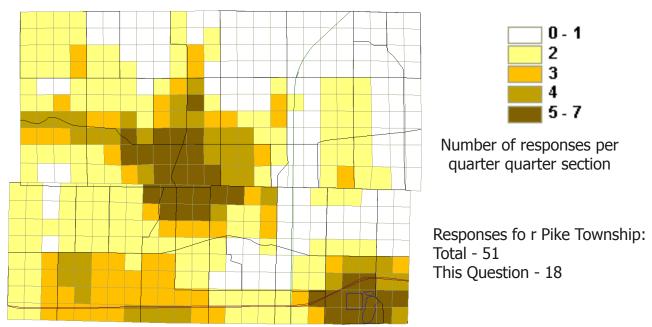

# Pike Township New Industrial and Production Development

Number of responses per quarter quarter section

Responses for Pike Township: Total - 51 This Question - 18