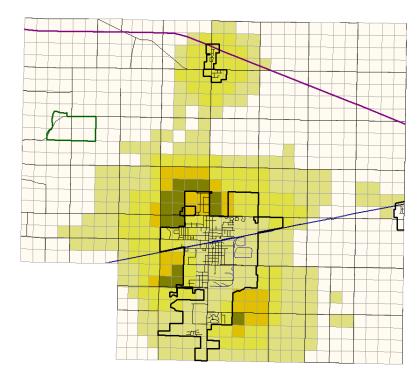

# Franklin Township New Industrial and Production Development



Responses for FranklinTownship: Total - 45 This Question - 11

#### **Fulton Township New Recreational Development**



#### **Fulton Township New Housing Development**



#### **Fulton Township New Commercial Development**



# Number of responses per quarter quarter section

Responses for Fulton Township: Total - 86 This Question - 30

# Fulton Township New Industrial and Production Development





Number of responses per quarter quarter section

Responses for FultonTownship: Total - 86 This Question - 33

### **German Township New Recreational Development**





Number of responses per quarter quarter section

Responses for German Township: Total - 132 This Question - 61

#### **German Township New Housing Development**





Number of responses per quarter quarter section

Responses for German Township: Total - 132 This Question - 73

#### **German Township New Commercial Development**





Number of responses per quarter quarter section

Responses for German Township: Total - 132 This Question - 61

# **German Township New Industrial** and **Production Development**





Number of responses per quarter quarter section

Responses for GermanTownship: Total - 132 This Question - 71

# **Gorham Township New Recreational Development**



#### **Gorham Township New Housing Development**



#### **Gorham Township New Commercial Development**



### Gorham Township New Industrial and Production Development



#### Pike Township New Recreational Development



#### Pike Township New Housing Development



#### Pik