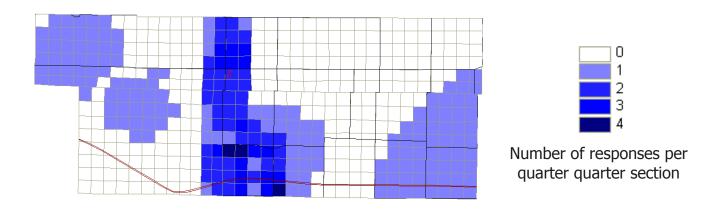

# Number of responses per quarter quarter section

Responses for Fulton Township: Total - 86 This Question - 30