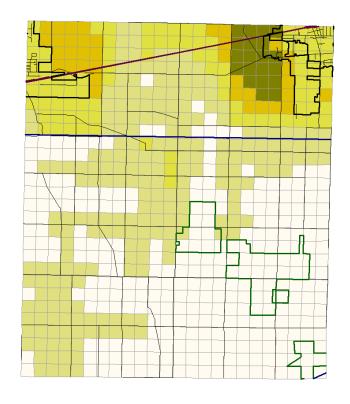

#### **Clinton Township New Recreational Development**

Number of responses per quarter quarter section

Responses for Clinton Township: Total - 170 This Question - 87

#### **Clinton Township New Housing Development**

Number of responses per quarter quarter section

Responses for Clinton Township: Total - 170 This Question - 102

#### **Clinton Township New Commercial Development**

Number of responses per quarter quarter section

Responses for Clinton Township: Total - 170 This Question - 87

# Clinton Township New Industrial and Production Development

Number of responses per quarter quarter section

Responses for Clinton Township: Total - 170 This Question - 87