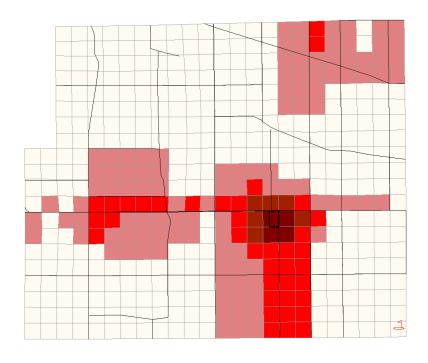

### **Chesterfield Township New Recreational Development**

Number of responses per quarter quarter section

Responses for Chesterfield Township: Total - 54 This Question - 23

# **Chesterfield Township New Housing Development**

Number of responses per quarter quarter section

Responses for Chesterfield Township: Total - 54 This Question - 23

# **Chesterfield Township New Commercial Development**

Number of responses per quarter quarter section

Responses for Chesterfield Township: Total - 54 This Question - 18

# **Chesterfield Township New Industrial and Production Development**

Number of responses per quarter quarter section

Responses for Chesterfield Township: Total - 54 This Question - 15