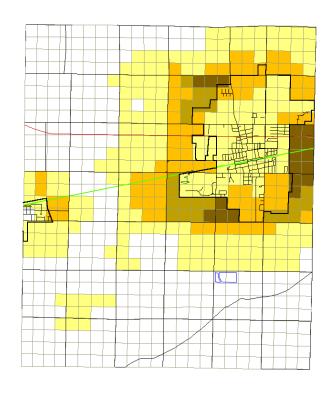

#### **Clinton Township New Housing Development**

Number of responses per quarter quarter section

Responses for Clinton Township: Total - 170 This Question - 102