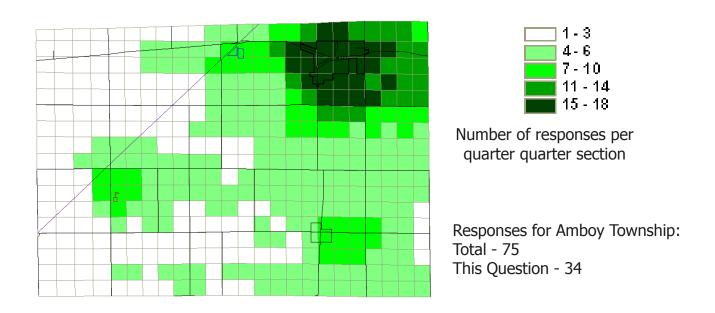

#### **Amboy Township New Commercial Development**

Number of responses per quarter quarter section

Responses for Amboy Township: Total - 75 This Question - 32