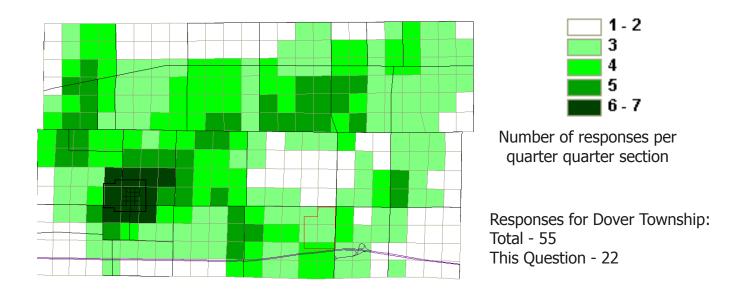

Chesterfield Township: Total - 54 This Question - 15

#### **Clinton Township New Recreational Development**





Number of responses per quarter quarter section

Responses for Clinton Township: Total - 170 This Question - 87

#### **Clinton Township New Housing Development**





Number of responses per quarter quarter section

Responses for Clinton Township: Total - 170 This Question - 102

#### **Clinton Township New Commercial Development**





Number of responses per quarter quarter section

Responses for Clinton Township: Total - 170 This Question - 87

# Clinton Township New Industrial and Production Development





Number of responses per quarter quarter section

Responses for Clinton Township: Total - 170 This Question - 87

#### **Dover Township New Recreational Development**



#### **Dover Township New Housing Development**



#### **Dover Township New Commercial Development**



# **Dover Township New Industrial** and **Production Development**



#### **Franklin Township New Recreational Development**



Responses for Franklin Township: Total - 45 This Question - 21

#### **Franklin Township New Housing Development**



Responses for Franklin Township: Total - 45 This Question - 14

#### Franklin Township New Commercial Development



Responses for Franklin Township: Total - 45 This Question - 15

### Franklin Township New Industrial and Production Development



Responses for FranklinTownship: Total - 45 This Question - 11

#### **Fulton Township New Recreational Development**



#### **Fulton Township New Housing Development**



#### **Fulton Township New