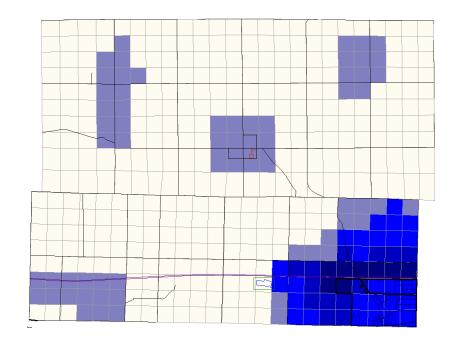

#### **Clinton Township New Recreational Development**

Number of responses per quarter quarter section

Responses for Clinton Township: Total - 170 This Question - 87

#### **Clinton Township New Housing Development**

Number of responses per quarter quarter section

Responses for Clinton Township: Total - 170 This Question - 102

#### **Clinton Township New Commercial Development**

Number of responses per quarter quarter section

Responses for Clinton Township: Total - 170 This Question - 87

# Clinton Township New Industrial and Production Development

Number of responses per quarter quarter section

Responses for Clinton Township: Total - 170 This Question - 87