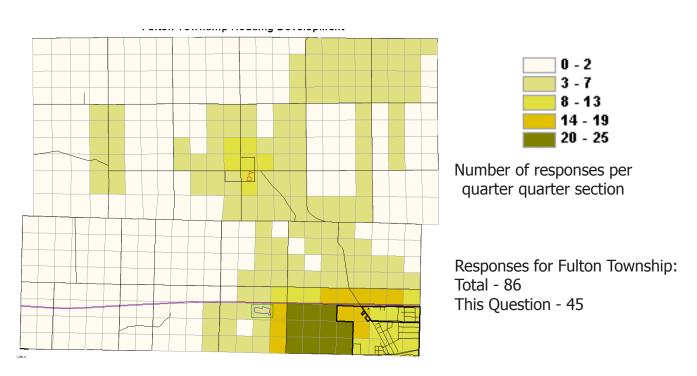

Recreational Development**



#### **Dover Township New Housing Development**



#### **Dover Township New Commercial Development**



# **Dover Township New Industrial** and **Production Development**



#### **Franklin Township New Recreational Development**



Responses for Franklin Township: Total - 45 This Question - 21

#### **Franklin Township New Housing Development**



Responses for Franklin Township: Total - 45 This Question - 14

#### Franklin Township New Commercial Development



Responses for Franklin Township: Total - 45 This Question - 15

### Franklin Township New Industrial and Production Development



Responses for FranklinTownship: Total - 45 This Question - 11

#### **Fulton Township New Recreational Development**



#### **Fulton Township New Housing Development**



#### **Fulton Township New Commercial Development**



# Number of responses per quarter quarter section

Responses for Fulton Township: Total - 86 This Question - 30

# Fulton Township New Industrial and Production Development





Number of responses per quarter quarter section

Responses for FultonTownship: Total - 86 This Question - 33

### **German Township New Recreational Development**





Number of responses per quarter quarter section

Responses for German Township: Total - 132 This Question - 61

#### **German Township New Housing Development**





Number of responses per quarter quarter section

Responses for German Township: Total - 132 This Question - 73

#### **German Township New Commercial Development**





Number of responses per quarter quarter section

Responses for