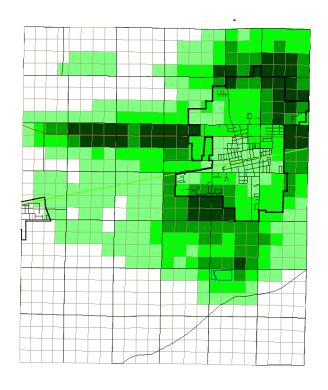

### **Chesterfield Township New Recreational Development**

Number of responses per quarter quarter section

Responses for Chesterfield Township: Total - 54 This Question - 23

# **Chesterfield Township New Housing Development**

Number of responses per quarter quarter section

Responses for Chesterfield Township: Total - 54 This Question - 23

# **Chesterfield Township New Commercial Development**

Number of responses per quarter quarter section

Responses for Chesterfield Township: Total - 54 This Question - 18

# **Chesterfield Township New Industrial and Production Development**

Number of responses per quarter quarter section

Responses for Chesterfield Township: Total - 54 This Question - 15