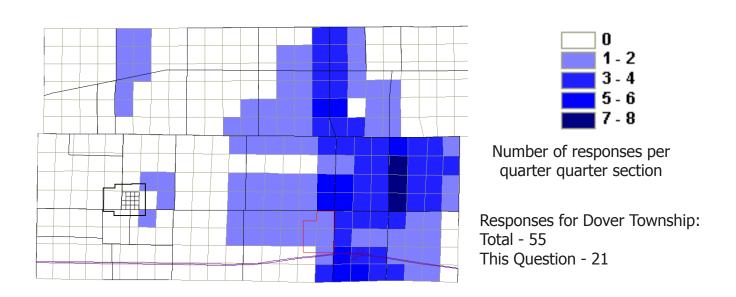

r Clinton Township: Total - 170 This Question - 87

#### **Clinton Township New Housing Development**





Number of responses per quarter quarter section

Responses for Clinton Township: Total - 170 This Question - 102

#### **Clinton Township New Commercial Development**





Number of responses per quarter quarter section

Responses for Clinton Township: Total - 170 This Question - 87

# Clinton Township New Industrial and Production Development





Number of responses per quarter quarter section

Responses for Clinton Township: Total - 170 This Question - 87

#### **Dover Township New Recreational Development**



#### **Dover Township New Housing Development**



#### **Dover Township New Commercial Development**



# **Dover Township New Industrial** and **Production Development**



#### **Franklin Township New Recreational Development**



Responses for Franklin Township: Total - 45 This Question - 21

#### **Franklin Township New Housing Development**



Responses for Franklin Township: Total - 45 This Question - 14

#### Franklin Township New Commercial Development



Responses for Franklin Township: Total - 45 This Question - 15

### Franklin Township New Industrial and Production Development



Responses for FranklinTownship: Total - 45 This Question - 11

#### **Fulton Township New Recreational Development**



#### **Fulton Township New Housing Development**



#### **Fulton Township New Commercial Development**



# Number of responses per quarter quarter section

Responses for Fulton Township: Total - 86 This Question - 30

# Fulton Township New Industrial