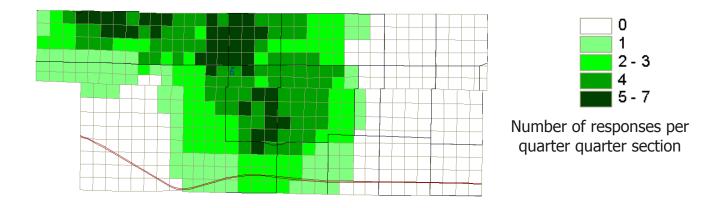

Clinton Township New Housing Development**





Number of responses per quarter quarter section

Responses for Clinton Township: Total - 170 This Question - 102

#### **Clinton Township New Commercial Development**





Number of responses per quarter quarter section

Responses for Clinton Township: Total - 170 This Question - 87

# Clinton Township New Industrial and Production Development





Number of responses per quarter quarter section

Responses for Clinton Township: Total - 170 This Question - 87

#### **Dover Township New Recreational Development**



#### **Dover Township New Housing Development**



#### **Dover Township New Commercial Development**



# **Dover Township New Industrial** and **Production Development**



#### **Franklin Township New Recreational Development**



Responses for Franklin Township: Total - 45 This Question - 21

#### **Franklin Township New Housing Development**



Responses for Franklin Township: Total - 45 This Question - 14

#### Franklin Township New Commercial Development



Responses for Franklin Township: Total - 45 This Question - 15

### Franklin Township New Industrial and Production Development



Responses for FranklinTownship: Total - 45 This Question - 11

#### **Fulton Township New Recreational Development**



#### **Fulton Township New Housing Development**



#### **Fulton Township New Commercial Development**



# Number of responses per quarter quarter section

Responses for Fulton Township: Total - 86 This Question - 30

# Fulton Township New Industrial and Production Development





Number of responses per qua