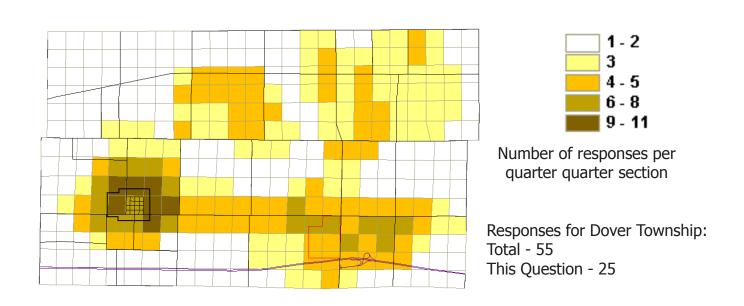

5

#### **Clinton Township New Recreational Development**





Number of responses per quarter quarter section

Responses for Clinton Township: Total - 170 This Question - 87

#### **Clinton Township New Housing Development**





Number of responses per quarter quarter section

Responses for Clinton Township: Total - 170 This Question - 102

#### **Clinton Township New Commercial Development**





Number of responses per quarter quarter section

Responses for Clinton Township: Total - 170 This Question - 87

# Clinton Township New Industrial and Production Development





Number of responses per quarter quarter section

Responses for Clinton Township: Total - 170 This Question - 87

#### **Dover Township New Recreational Development**



#### **Dover Township New Housing Development**



#### **Dover Township New Commercial Development**



# **Dover Township New Industrial** and **Production Development**



#### **Franklin Township New Recreational Development**



Responses for Franklin Township: Total - 45 This Question - 21

#### **Franklin Township New Housing Development**



Responses for Franklin Township: Total - 45 This Question - 14

#### Franklin Township New Commercial Development



Responses for Franklin Township: Total - 45 This Question - 15

### Franklin Township New Industrial and Production Development



Responses for FranklinTownship: Total - 45 This Question - 11

#### **Fulton Township New Recreational Development**



#### **Fulton Township New Housing Development**



#### **Fulton Township New Commercial Development**



# Number of responses