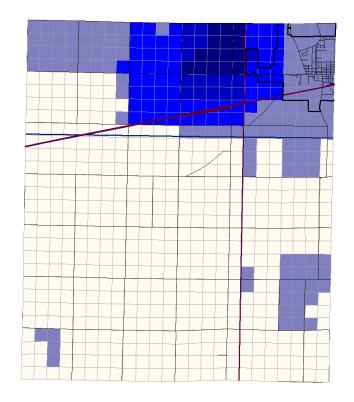

#### **Clinton Township New Recreational Development**

Number of responses per quarter quarter section

Responses for Clinton Township: Total - 170 This Question - 87

#### **Clinton Township New Housing Development**

Number of responses per quarter quarter section

Responses for Clinton Township: Total - 170 This Question - 102

#### **Clinton Township New Commercial Development**

Number of responses per quarter quarter section

Responses for Clinton Township: Total - 170 This Question - 87

# Clinton Township New Industrial and Production Development

Number of responses per quarter quarter section

Responses for Clinton Township: Total - 170 This Question - 87