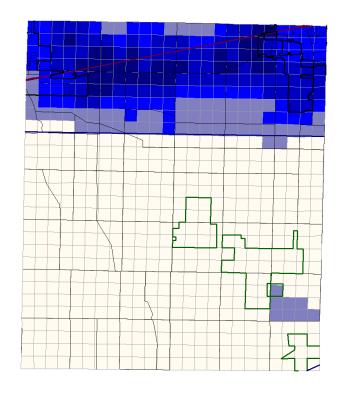

#### **Amboy Township New Commercial Development**

Number of responses per quarter quarter section

Responses for Amboy Township: Total - 75 This Question - 32

# **Amboy Township New Industrial and Production Development**

Number of responses per quarter quarter section

Responses for Amboy Township: Total - 75 This Question - 33