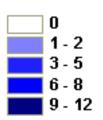

### **Chesterfield Township New Recreational Development**

Number of responses per quarter quarter section

Responses for Chesterfield Township: Total - 54 This Question - 23

# **Chesterfield Township New Housing Development**

Number of responses per quarter quarter section

Responses for Chesterfield Township: Total - 54 This Question - 23

# **Chesterfield Township New Commercial Development**

Number of responses per quarter quarter section

Responses for Chesterfield Township: Total - 54 This Question - 18

# **Chesterfield Township New Industrial and Production Development**

Number of responses per quarter quarter section

Responses for Chesterfield Township: Total - 54 This Question - 15