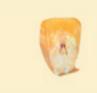

## **Grain Grading Mat**

Blue Eye Mold Damage

Purple Plumule (not damage)

Surface Mold (blight)

Cob Rot Damage

Surface Mold Damage

Mold Damage

|               |                                                  | Maximum limits of—                   |                    |                                         |
|---------------|--------------------------------------------------|--------------------------------------|--------------------|-----------------------------------------|
| Corn<br>Grade |                                                  | Damaged kernels                      |                    |                                         |
| Requirements  |                                                  |                                      |                    | Broken Corn                             |
| Grade         | Minimum<br>Test Weight<br>Per Bushel<br>(pounds) | Heat<br>(part of total)<br>(percent) | Total<br>(percent) | and<br>Foreign<br>Material<br>(percent) |
| U.S. No. 1    | 56.0                                             | 0.1                                  | 3.0                | 2.0                                     |
| U.S. No. 2    | 54.0                                             | 0.2                                  | 5.0                | 3.0                                     |
| U.S. No. 3    | 52.0                                             | 0.5                                  | 7.0                | 4.0                                     |
| U.S. No. 4    | 49.0                                             | 1.0                                  | 10.0               | 5.0                                     |
| U.S. No. 5    | 46.0                                             | 3.0                                  | 15.0               | 7.0                                     |