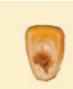

## **Grain Grading Mat**

Blue Eye Mold Damage

Purple Plumule (not damage)

Surface Mold (blight)

Cob Rot Damage

Surface Mold Damage

Mold Damage

|               |                                                  | Maximum limits of—                   |                    |                                         |
|---------------|--------------------------------------------------|--------------------------------------|--------------------|-----------------------------------------|
| Corn<br>Grade |                                                  | Damaged kernels                      |                    |                                         |
| Requirements  |                                                  |                                      |                    | Broken Corn                             |
| Grade         | Minimum<br>Test Weight<br>Per Bushel<br>(pounds) | Heat<br>(part of total)<br>(percent) | Total<br>(percent) | and<br>Foreign<br>Material<br>(percent) |
| U.S. No. 1    | 56.0                                             | 0.1                                  | 3.0                | 2.0                                     |
| U.S. No. 2    | 54.0                                             | 0.2                                  | 5.0                | 3.0                                     |
| U.S. No. 3    | 52.0                                             | 0.5                                  | 7.0                | 4.0                                     |
| U.S. No. 4    | 49.0                                             | 1.0                                  | 10.0               | 5.0                                     |
| U.S. No. 5    | 46.0                                             | 3.0                                  | 15.0               | 7.0                                     |