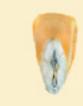

## **Grain Grading Mat**

Blue Eye Mold Damage

Purple Plumule (not damage)

Surface Mold (blight)

Cob Rot Damage

Surface Mold Damage

Mold Damage

|               |                                                  | Maximum limits of—                   |                    |                                         |
|---------------|--------------------------------------------------|--------------------------------------|--------------------|-----------------------------------------|
| Corn<br>Grade |                                                  | Damaged kernels                      |                    |                                         |
| Requirements  |                                                  |                                      |                    | Broken Corn                             |
| Grade         | Minimum<br>Test Weight<br>Per Bushel<br>(pounds) | Heat<br>(part of total)<br>(percent) | Total<br>(percent) | and<br>Foreign<br>Material<br>(percent) |
| U.S. No. 1    | 56.0                                             | 0.1                                  | 3.0                | 2.0                                     |
| U.S. No. 2    | 54.0                                             | 0.2                                  | 5.0                | 3.0                                     |
| U.S. No. 3    | 52.0                                             | 0.5                                  | 7.0                | 4.0                                     |
| U.S. No. 4    | 49.0                                             | 1.0                                  | 10.0               | 5.0                                     |
| U.S. No. 5    | 46.0                                             | 3.0                                  | 15.0               | 7.0                                     |