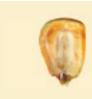

## **Grain Grading Mat**

Blue Eye Mold Damage

Purple Plumule (not damage)

Surface Mold (blight)

Cob Rot Damage

Surface Mold Damage

Mold Damage

|               |                                                  | Maximum limits of—                   |                    |                                         |
|---------------|--------------------------------------------------|--------------------------------------|--------------------|-----------------------------------------|
| Corn<br>Grade |                                                  | Damaged kernels                      |                    |                                         |
| Requirements  |                                                  |                                      |                    | Broken Corn                             |
| Grade         | Minimum<br>Test Weight<br>Per Bushel<br>(pounds) | Heat<br>(part of total)<br>(percent) | Total<br>(percent) | and<br>Foreign<br>Material<br>(percent) |
| U.S. No. 1    | 56.0                                             | 0.1                                  | 3.0                | 2.0                                     |
| U.S. No. 2    | 54.0                                             | 0.2                                  | 5.0                | 3.0                                     |
| U.S. No. 3    | 52.0                                             | 0.5                                  | 7.0                | 4.0                                     |
| U.S. No. 4    | 49.0                                             | 1.0                                  | 10.0               | 5.0                                     |
| U.S. No. 5    | 46.0                                             | 3.0                                  | 15.0               | 7.0                                     |