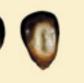

## **Grain Grading Mat**

Blue Eye Mold Damage

Purple Plumule (not damage)

Surface Mold (blight)

Cob Rot Damage

Surface Mold Damage

Mold Damage

|               |                                                  | Maximum limits of—                   |                    |                                         |
|---------------|--------------------------------------------------|--------------------------------------|--------------------|-----------------------------------------|
| Corn<br>Grade |                                                  | Damaged kernels                      |                    |                                         |
| Requirements  |                                                  |                                      |                    | Broken Corn                             |
| Grade         | Minimum<br>Test Weight<br>Per Bushel<br>(pounds) | Heat<br>(part of total)<br>(percent) | Total<br>(percent) | and<br>Foreign<br>Material<br>(percent) |
| U.S. No. 1    | 56.0                                             | 0.1                                  | 3.0                | 2.0                                     |
| U.S. No. 2    | 54.0                                             | 0.2                                  | 5.0                | 3.0                                     |
| U.S. No. 3    | 52.0                                             | 0.5                                  | 7.0                | 4.0                                     |
| U.S. No. 4    | 49.0                                             | 1.0                                  | 10.0               | 5.0                                     |
| U.S. No. 5    | 46.0                                             | 3.0                                  | 15.0               | 7.0                                     |

Dirt (not damage)

Heat Damage (drier)

Heat Damage (yellow corn)

Germ Damage

Sprout Damage

Insect Damage