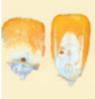

## **Grain Grading Mat**

Blue Eye Mold Damage

Purple Plumule (not damage)

Surface Mold (blight)

Cob Rot Damage

Surface Mold Damage

Mold Damage

|               |                                                  | Maximum limits of—                   |                    |                                         |
|---------------|--------------------------------------------------|--------------------------------------|--------------------|-----------------------------------------|
| Corn<br>Grade |                                                  | Damaged kernels                      |                    |                                         |
| Requirements  |                                                  |                                      |                    | Broken Corn                             |
| Grade         | Minimum<br>Test Weight<br>Per Bushel<br>(pounds) | Heat<br>(part of total)<br>(percent) | Total<br>(percent) | and<br>Foreign<br>Material<br>(percent) |
| U.S. No. 1    | 56.0                                             | 0.1                                  | 3.0                | 2.0                                     |
| U.S. No. 2    | 54.0                                             | 0.2                                  | 5.0                | 3.0                                     |
| U.S. No. 3    | 52.0                                             | 0.5                                  | 7.0                | 4.0                                     |
| U.S. No. 4    | 49.0                                             | 1.0                                  | 10.0               | 5.0                                     |
| U.S. No. 5    | 46.0                                             | 3.0                                  | 15.0               | 7.0                                     |

Dirt (not damage)

Heat Damage (drier)

Heat Damage (yellow corn)

Germ Damage

Sprout Damage

Insect Damage