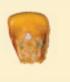

## **Grain Grading Mat**

Blue Eye Mold Damage

Purple Plumule (not damage)

Surface Mold (blight)

Cob Rot Damage

Surface Mold Damage

Mold Damage

|               |                                                  | Maximum limits of—                   |                    |                                         |
|---------------|--------------------------------------------------|--------------------------------------|--------------------|-----------------------------------------|
| Corn<br>Grade |                                                  | Damaged kernels                      |                    |                                         |
| Requirements  |                                                  |                                      |                    | Broken Corn                             |
| Grade         | Minimum<br>Test Weight<br>Per Bushel<br>(pounds) | Heat<br>(part of total)<br>(percent) | Total<br>(percent) | and<br>Foreign<br>Material<br>(percent) |
| U.S. No. 1    | 56.0                                             | 0.1                                  | 3.0                | 2.0                                     |
| U.S. No. 2    | 54.0                                             | 0.2                                  | 5.0                | 3.0                                     |
| U.S. No. 3    | 52.0                                             | 0.5                                  | 7.0                | 4.0                                     |
| U.S. No. 4    | 49.0                                             | 1.0                                  | 10.0               | 5.0                                     |
| U.S. No. 5    | 46.0                                             | 3.0                                  | 15.0               | 7.0                                     |