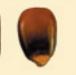

## **Grain Grading Mat**

Blue Eye Mold Damage

Purple Plumule (not damage)

Surface Mold (blight)

Cob Rot Damage

Surface Mold Damage

Mold Damage

|               |                                                  | Maximum limits of—                   |                    |                                         |
|---------------|--------------------------------------------------|--------------------------------------|--------------------|-----------------------------------------|
| Corn<br>Grade |                                                  | Damaged kernels                      |                    |                                         |
| Requirements  |                                                  |                                      |                    | Broken Corn                             |
| Grade         | Minimum<br>Test Weight<br>Per Bushel<br>(pounds) | Heat<br>(part of total)<br>(percent) | Total<br>(percent) | and<br>Foreign<br>Material<br>(percent) |
| U.S. No. 1    | 56.0                                             | 0.1                                  | 3.0                | 2.0                                     |
| U.S. No. 2    | 54.0                                             | 0.2                                  | 5.0                | 3.0                                     |
| U.S. No. 3    | 52.0                                             | 0.5                                  | 7.0                | 4.0                                     |
| U.S. No. 4    | 49.0                                             | 1.0                                  | 10.0               | 5.0                                     |
| U.S. No. 5    | 46.0                                             | 3.0                                  | 15.0               | 7.0                                     |