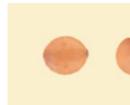

## **Grain Grading Mat**

Soybeans of Other Colors

Badly Ground / Weather Damaged

Badly Ground / Weather Damaged (gray/black)

Sprout Damaged

Green Damage

Frost Damage (Waxy)

|                  |                                 | Maximum limits of—                   |                    |                                  |                     |                                 |
|------------------|---------------------------------|--------------------------------------|--------------------|----------------------------------|---------------------|---------------------------------|
| Soybean<br>Grade |                                 | Damaged kernels                      |                    |                                  |                     |                                 |
| Requirements     | Minimum                         |                                      |                    |                                  |                     | Soybeans                        |
| Grade            | Test Weight Per Bushel (pounds) | Heat<br>(part of total)<br>(percent) | Total<br>(percent) | Foreign<br>Material<br>(percent) | Splits<br>(percent) | of Other<br>Colors<br>(percent) |
| U.S. No. 1       | 56.0                            | 0.2                                  | 2.0                | 1.0                              | 10.0                | 1.0                             |
| U.S. No. 2       | 54.0                            | 0.5                                  | 3.0                | 2.0                              | 20.0                | 2.0                             |
| U.S. No. 3       | 52.0                            | 1.0                                  | 5.0                | 3.0                              | 30.0                | 5.0                             |
| U.S. No. 4       | 49.0                            | 3.0                                  | 8.0                | 5.0                              | 40.0                | 10.0                            |