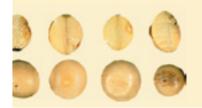

## **Grain Grading Mat**

Soybeans of Other Colors

Badly Ground / Weather Damaged

Badly Ground / Weather Damaged (gray/black)

Sprout Damaged

Green Damage

Frost Damage (Waxy)

|                  |                                 | Maximum limits of—                   |                    |                                  |                     |                                 |
|------------------|---------------------------------|--------------------------------------|--------------------|----------------------------------|---------------------|---------------------------------|
| Soybean<br>Grade |                                 | Damaged kernels                      |                    |                                  |                     |                                 |
| Requirements     | Minimum                         |                                      |                    |                                  |                     | Soybeans                        |
| Grade            | Test Weight Per Bushel (pounds) | Heat<br>(part of total)<br>(percent) | Total<br>(percent) | Foreign<br>Material<br>(percent) | Splits<br>(percent) | of Other<br>Colors<br>(percent) |
| U.S. No. 1       | 56.0                            | 0.2                                  | 2.0                | 1.0                              | 10.0                | 1.0                             |
| U.S. No. 2       | 54.0                            | 0.5                                  | 3.0                | 2.0                              | 20.0                | 2.0                             |
| U.S. No. 3       | 52.0                            | 1.0                                  | 5.0                | 3.0                              | 30.0                | 5.0                             |
| U.S. No. 4       | 49.0                            | 3.0                                  | 8.0                | 5.0                              | 40.0                | 10.0                            |