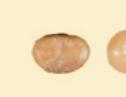

## **Grain Grading Mat**

Soybeans of Other Colors

Badly Ground / Weather Damaged

Badly Ground / Weather Damaged (gray/black)

Sprout Damaged

Green Damage

Frost Damage (Waxy)

|                  |                                 | Maximum limits of—                   |                    |                                  |                     |                                 |
|------------------|---------------------------------|--------------------------------------|--------------------|----------------------------------|---------------------|---------------------------------|
| Soybean<br>Grade |                                 | Damaged kernels                      |                    |                                  |                     |                                 |
| Requirements     | Minimum                         |                                      |                    |                                  |                     | Soybeans                        |
| Grade            | Test Weight Per Bushel (pounds) | Heat<br>(part of total)<br>(percent) | Total<br>(percent) | Foreign<br>Material<br>(percent) | Splits<br>(percent) | of Other<br>Colors<br>(percent) |
| U.S. No. 1       | 56.0                            | 0.2                                  | 2.0                | 1.0                              | 10.0                | 1.0                             |
| U.S. No. 2       | 54.0                            | 0.5                                  | 3.0                | 2.0                              | 20.0                | 2.0                             |
| U.S. No. 3       | 52.0                            | 1.0                                  | 5.0                | 3.0                              | 30.0                | 5.0                             |
| U.S. No. 4       | 49.0                            | 3.0                                  | 8.0                | 5.0                              | 40.0                | 10.0                            |