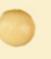

## **Grain Grading Mat**

Soybeans of Other Colors

Badly Ground / Weather Damaged

Badly Ground / Weather Damaged (gray/black)

Sprout Damaged

Green Damage

Frost Damage (Waxy)

|                  |                                 | Maximum limits of—                   |                    |                                  |                     |                                 |
|------------------|---------------------------------|--------------------------------------|--------------------|----------------------------------|---------------------|---------------------------------|
| Soybean<br>Grade |                                 | Damaged kernels                      |                    |                                  |                     |                                 |
| Requirements     | Minimum                         |                                      |                    |                                  |                     | Soybeans                        |
| Grade            | Test Weight Per Bushel (pounds) | Heat<br>(part of total)<br>(percent) | Total<br>(percent) | Foreign<br>Material<br>(percent) | Splits<br>(percent) | of Other<br>Colors<br>(percent) |
| U.S. No. 1       | 56.0                            | 0.2                                  | 2.0                | 1.0                              | 10.0                | 1.0                             |
| U.S. No. 2       | 54.0                            | 0.5                                  | 3.0                | 2.0                              | 20.0                | 2.0                             |
| U.S. No. 3       | 52.0                            | 1.0                                  | 5.0                | 3.0                              | 30.0                | 5.0                             |
| U.S. No. 4       | 49.0                            | 3.0                                  | 8.0                | 5.0                              | 40.0                | 10.0                            |