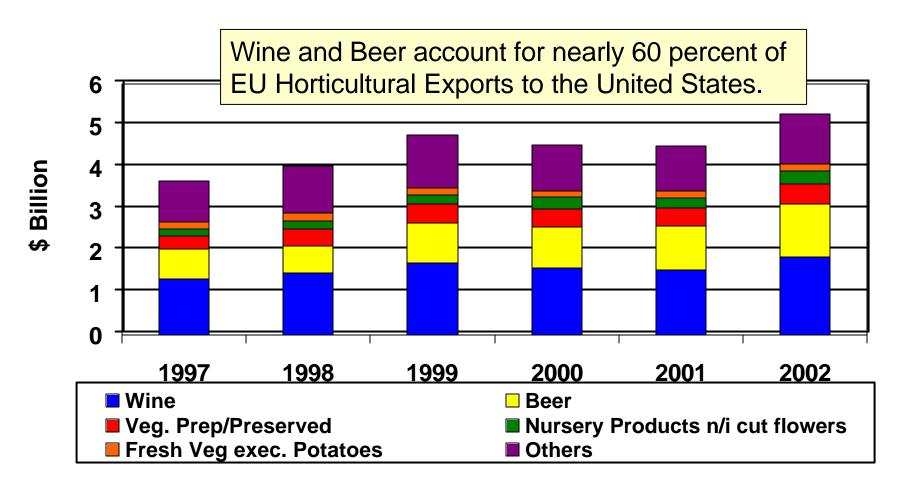

### Principal Horticultural Product Exports to the United States

**Source: Global Trade Atlas** 

Horticultural Trade Includes: Vegetables, Fruits, Nuts, Essential Oils, Nursery Products, Cut