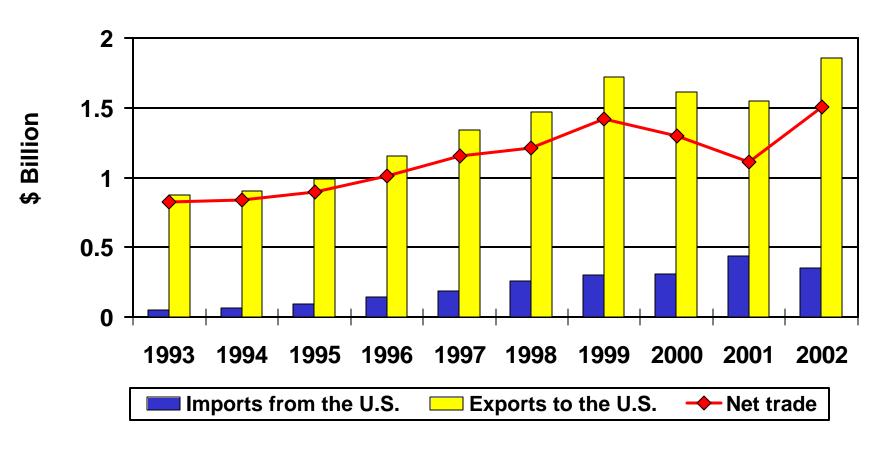

of Total EU Horticultural Imports



**Source: Global Trade Atlas** 

Horticultural Trade Includes: Vegetables, Fruits, Nuts, Essential Oils, Nursery Products, Cut

# EU Exports to the U.S. as a Percent of Total EU Horticultural Exports



**Source: Global Trade Atlas** 

Horticultural Trade Includes: Vegetables, Fruits, Nuts, Essential Oils, Nursery Products, Cut

#### Top EU Horticultural Imports From the United States



**Source: Global Trade Atlas** 

Horticultural Trade Includes: Vegetables, Fruits, Nuts, Essential Oils, Nursery Products, Cut

### Principal Horticultural Product Exports to the United States



**Source: Global Trade Atlas** 

Horticultural Trade Includes: Vegetables, Fruits, Nuts, Essential Oils, Nursery Products, Cut

#### Net EU Wine Trade with the United States



#### Net EU Beer Trade with the United States



#### EU Net Fresh Citrus Trade with the United States



#### Historical Exchange Rates: U.S. Dollar/EU Euro



**Source: Pacific Exchange Rate Service** 

### Indexed Exchange Rates and EU/ US Trade Data

(Total Agriculture)



Source: Global Trade Atlas and Pacific Exchange Rate Service