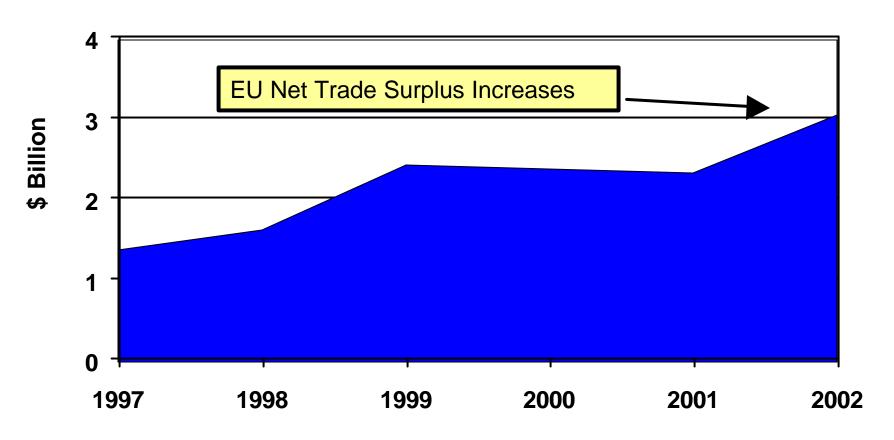

#### Net EU Horticultural Trade with the United States

**Source: Global Trade Atlas** 

Horticultural Trade Includes: Vegetables, Fruits, Nuts, Essential Oils, Nursery Products, Cut