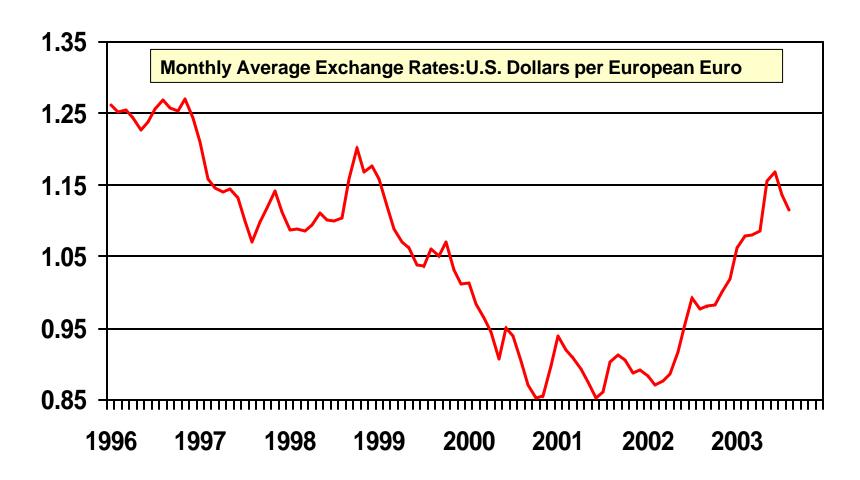

#### Historical Exchange Rates: U.S. Dollar/EU Euro

**Source: Pacific Exchange Rate Service** 