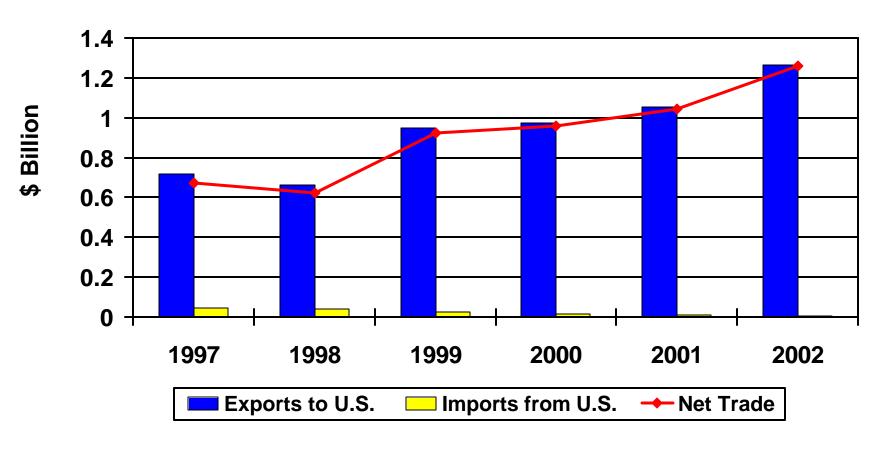

#### **EU Horticultural Trade with the United States**

Source: Global Trade Atlas Horticultural Trade Includes: Vegetables, Fruits, Nuts, Essential Oils, Nursery Products, Cut Flowers, Wine, and Beer.