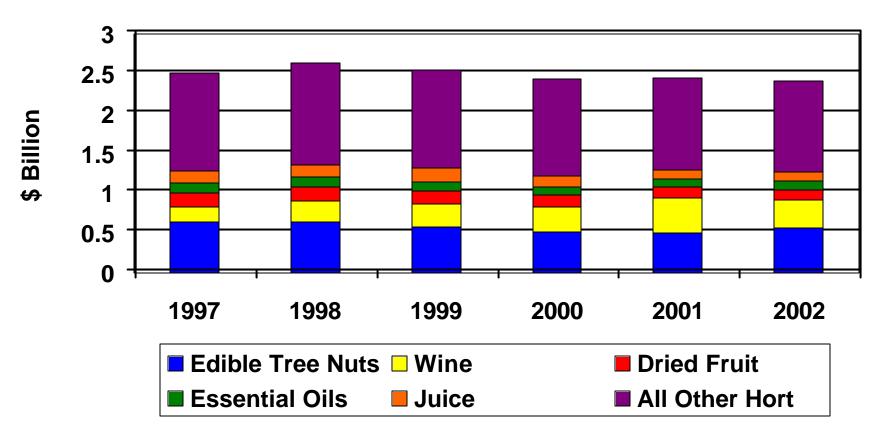

#### Top EU Horticultural Imports From the United States

**Source: Global Trade Atlas** 

Horticultural Trade Includes: Vegetables, Fruits, Nuts, Essential Oils, Nursery Products, Cut