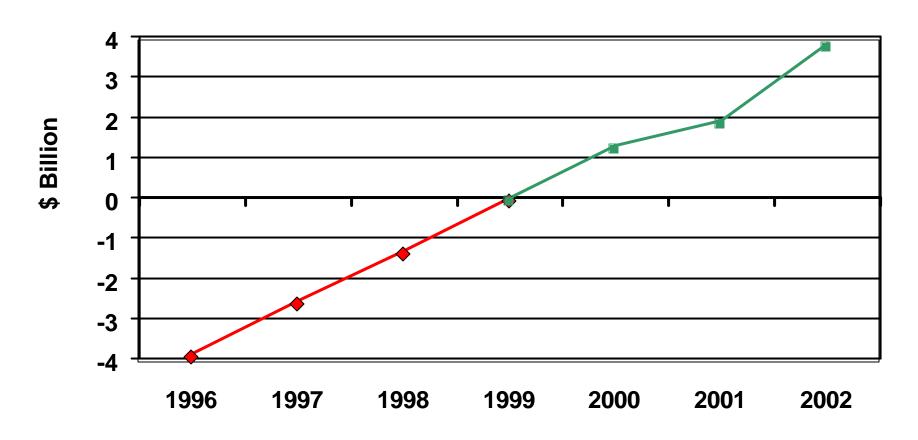

## EU Horticultural Trade with the United States

USDA
Foreign Agricultural Service
Horticultural & Tropical Products Division
April 2004

#### **EU Total Agricultural Trade with** the United States



#### **EU Net Agricultural Trade With the United States**



#### **EU Horticultural Trade with the United States**



Source: Global Trade Atlas Horticultural Trade Includes: Vegetables, Fruits, Nuts, Essential Oils, Nursery Products, Cut Flowers, Wine, and Beer.

#### Net EU Horticultural Trade with the United States



**Source: Global Trade Atlas** 

Horticultural Trade Includes: Vegetables, Fruits, Nuts, Essential Oils, Nursery Products, Cut

# EU Imports from the U.S. as a Percent of Total EU Horticultural Imports



**Source: Global Trade Atlas** 

Horticultural Trade Includes: Vegetables, Fruits, Nuts, Essential Oils, Nursery Products, Cut

# EU Exports to the U.S. as a Percent of Total EU Horticultural Exports



**Source: Global Trade Atlas** 

Horticultural Trade Includes: Vegetables, Fruits, Nuts, Essential Oils, Nursery Products, Cut