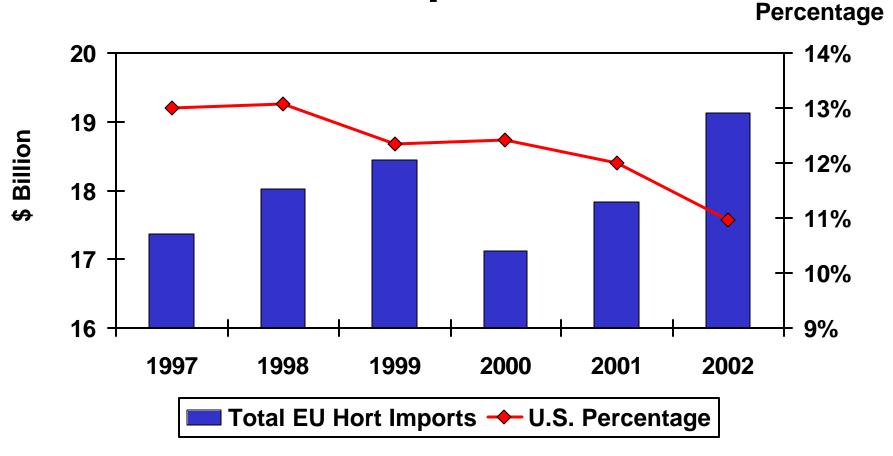

# EU Imports from the U.S. as a Percent of Total EU Horticultural Imports

**Source: Global Trade Atlas** 

Horticultural Trade Includes: Vegetables, Fruits, Nuts, Essential Oils, Nursery Products, Cut