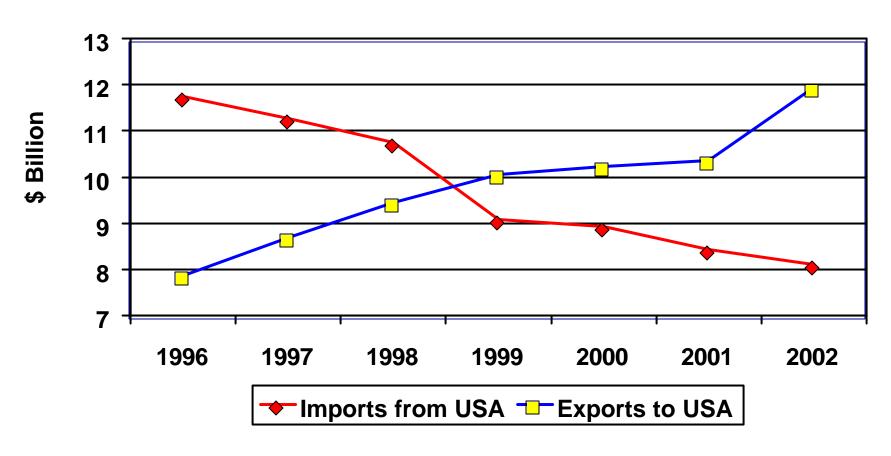

## EU Horticultural Trade with the United States

USDA
Foreign Agricultural Service
Horticultural & Tropical Products Division
April 2004

#### **EU Total Agricultural Trade with** the United States



#### **EU Net Agricultural Trade With the United States**



#### **EU Horticultural Trade with the United States**



Source: Global Trade Atlas Horticultural Trade Includes: Vegetables, Fruits, Nuts, Essential Oils, Nursery Products, Cut Flowers, Wine, and Beer.

#### Net EU Horticultural Trade with the United States



**Source: Global Trade Atlas** 

Horticultural Trade Includes: Vegetables, Fruits, Nuts, Essential Oils, Nursery Products, Cut

# EU Imports from the U.S. as a Percent of Total EU Horticultural Imports



**Source: Global Trade Atlas** 

Horticultural Trade Includes: Vegetables, Fruits, Nuts, Essential Oils, Nursery Products, Cut

# EU Exports to the U.S. as a Percent of Total EU Horticultural Exports



**Source: Global Trade Atlas** 

Horticultural Trade Includes: Veg