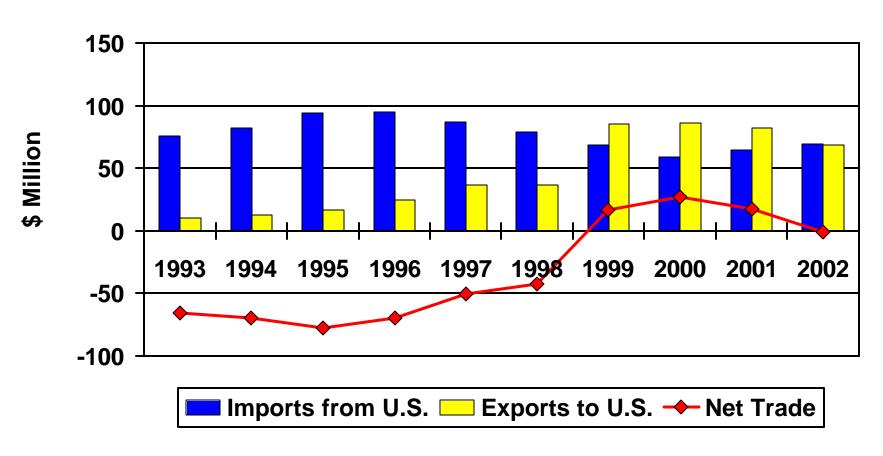

ables, Fruits, Nuts, Essential Oils, Nursery Products, Cut

# EU Exports to the U.S. as a Percent of Total EU Horticultural Exports



**Source: Global Trade Atlas** 

Horticultural Trade Includes: Vegetables, Fruits, Nuts, Essential Oils, Nursery Products, Cut

#### Top EU Horticultural Imports From the United States



**Source: Global Trade Atlas** 

Horticultural Trade Includes: Vegetables, Fruits, Nuts, Essential Oils, Nursery Products, Cut

### Principal Horticultural Product Exports to the United States



**Source: Global Trade Atlas** 

Horticultural Trade Includes: Vegetables, Fruits, Nuts, Essential Oils, Nursery Products, Cut

#### Net EU Wine Trade with the United States



#### Net EU Beer Trade with the United States



#### EU Net Fresh Citrus Trade with the United States



#### Historical Exchange Rates: U.S. Dollar/EU Euro



**Source: Pacific Exchange Rate Service** 

### Indexed Exchange Rates and EU/ US Trade Data

(Total Agriculture)



Source: Global Trade Atlas and Pacific Exchange Rate Service