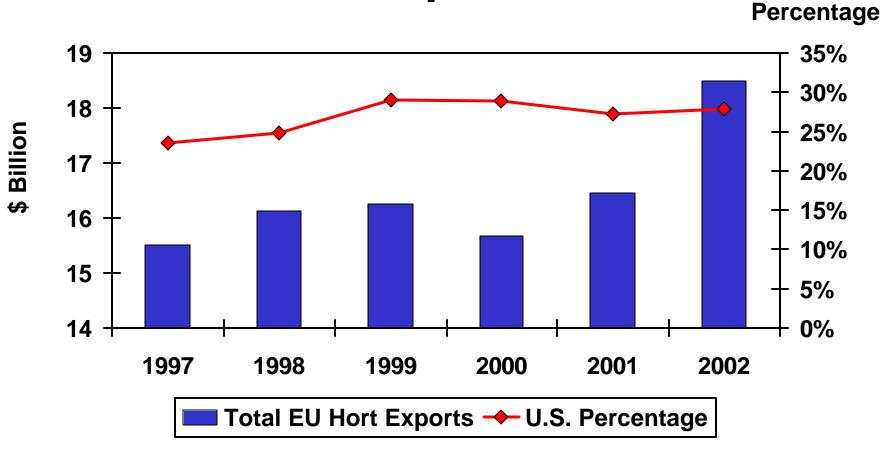

# EU Exports to the U.S. as a Percent of Total EU Horticultural Exports

**Source: Global Trade Atlas** 

Horticultural Trade Includes: Vegetables, Fruits, Nuts, Essential Oils, Nursery Products, Cut