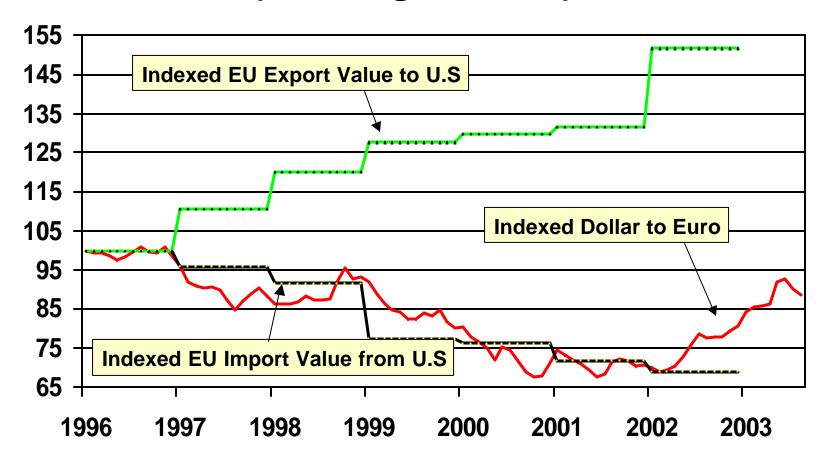

### Indexed Exchange Rates and EU/ US Trade Data

(Total Agriculture)

Source: Global Trade Atlas and Pacific Exchange Rate Service