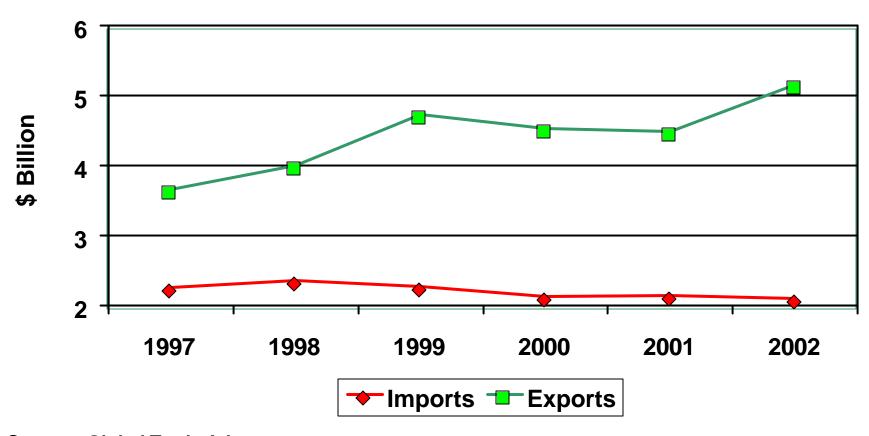

#### **EU Horticultural Trade with the United States**

Source: Global Trade Atlas Horticultural Trade Includes: Vegetables, Fruits, Nuts, Essential Oils, Nursery Products, Cut Flowers, Wine, and Beer.