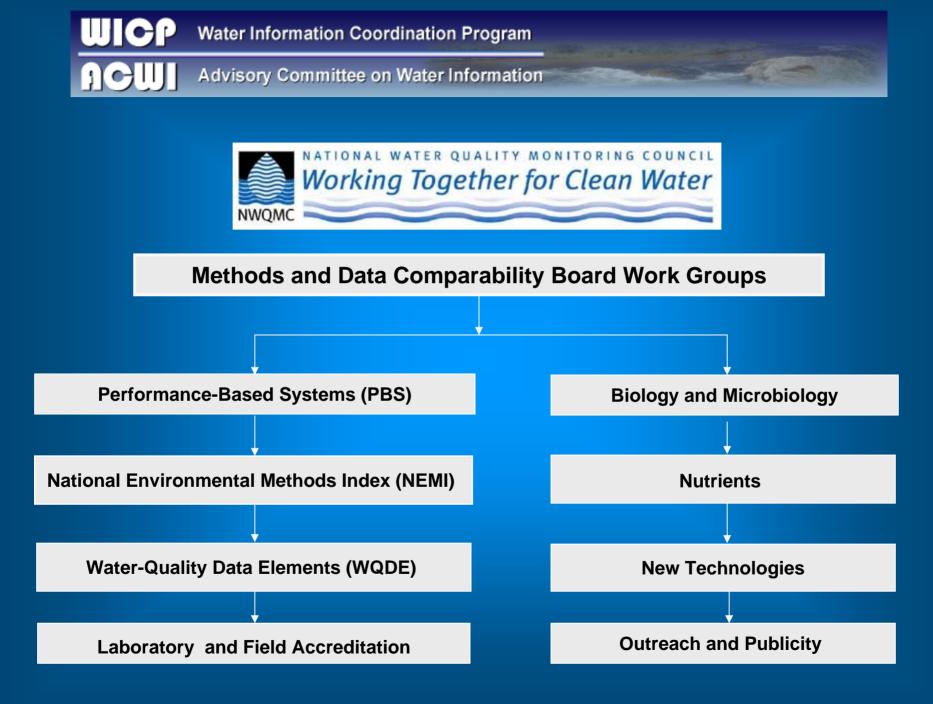

Advisory Committee on Water Information

## **Advisory Committee on Water Information**

**R. Thomas Weimer Deputy Asst. Secretary Water and Science Department of the Interior Chair** 

Robert M. Hirsch USGS Alternate Chair

Toni M. Johnson Executive Secretary

Judith B. Griffin Executive Secretary National Water Quality Monitoring Council











ACWI 2003 Meeting September 9 -10, 2003 Sunset the above Subgroups



## **Subgroup Work Groups**



Watershed Components Interactions





## **FY 2004 Membership and Vacancies**





Advisory Committee on Water Information

## Toni M. Johnson WICP Chief

Judith B. Griffin Committee Management Specialist

Michael C. lerardi Information Technology Specialist (Geographic Information – Exhibits) Carol I. Lewis Information Specialist (Subcommittees Liaison – Web)

Carole J. Marlow Hydrologic Information Assistant (h2oinfo Feedback) Kimberley L. Martz Information Technology Specialist (World Wide Web)

Ami J. Mitchell Administrative Operations Assistant (Travel – Registration)

Robert R. Reynolds Social Scientist (Membership Liaison)