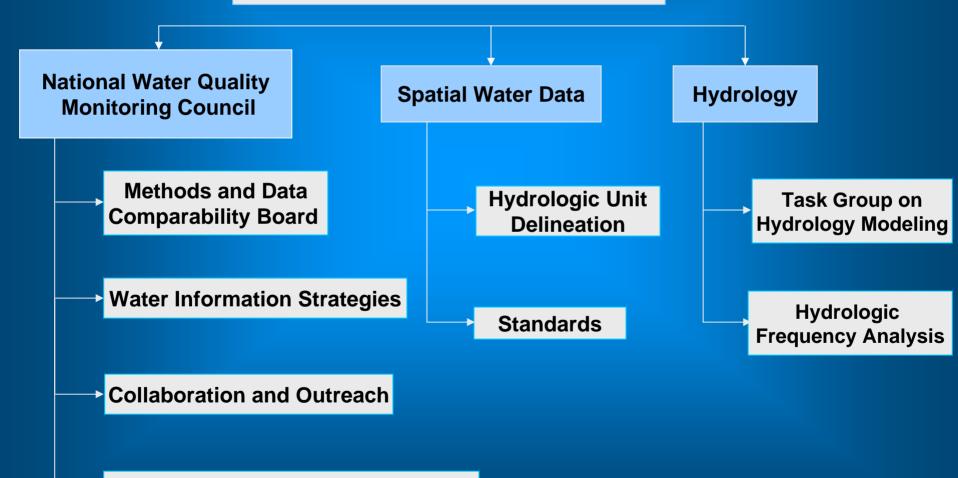

Advisory Committee on Water Information

## **Advisory Committee on Water Information**

**R. Thomas Weimer Deputy Asst. Secretary Water and Science Department of the Interior Chair** 

Robert M. Hirsch USGS Alternate Chair

Toni M. Johnson Executive Secretary

Judith B. Griffin Executive Secretary National Water Quality Monitoring Council











ACWI 2003 Meeting September 9 -10, 2003 Sunset the above Subgroups



## **Subgroup Work Groups**



Watershed Components Interactions





## **FY 2004 Membership and Vacancies**





Advisory Committee on Water Information

## Toni M. Johnson WICP Chief

Judith B. Griffin Committee Management Specialist

Michael C. lerardi Information Technology Specialist (Geographic Information – Exhibits) Carol I. Lewis Information Specialist (Subcommittees Liaison – Web)

Carole J. Marlow Hydrologic Information Assistant (h2oinfo Feedback) Kimberley L. Martz Information Technology Specialist (World Wide Web)

Ami J. Mitchell Administrative Operations Assistant (Travel – Registration)

Robert R. Reynolds Social Scientist (Membership Liaison)