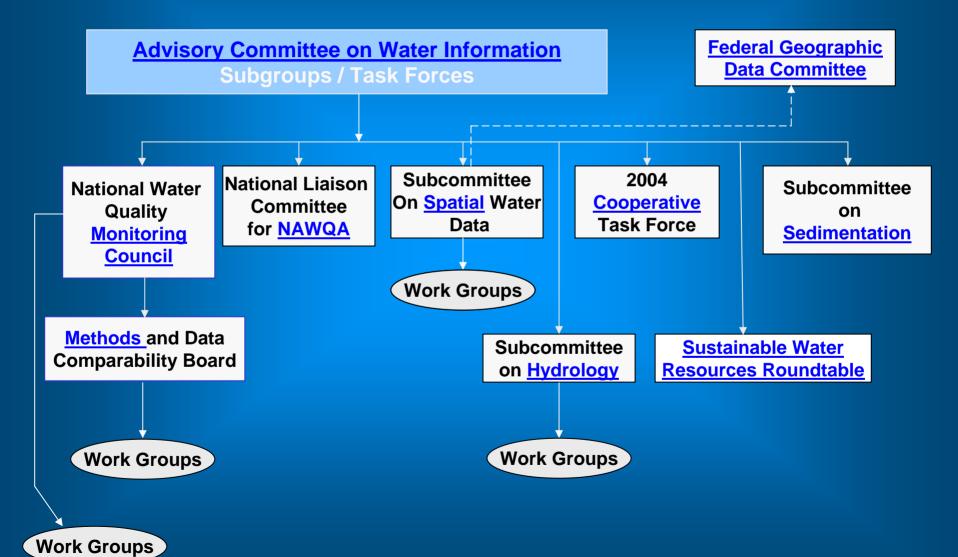

Advisory Committee on Water Information

## **Advisory Committee on Water Information**

**R. Thomas Weimer Deputy Asst. Secretary Water and Science Department of the Interior Chair** 

Robert M. Hirsch USGS Alternate Chair

Toni M. Johnson Executive Secretary

Judith B. Griffin Executive Secretary National Water Quality Monitoring Council

ACWI 2003 Meeting September 9 -10, 2003 Sunset the above Subgroups