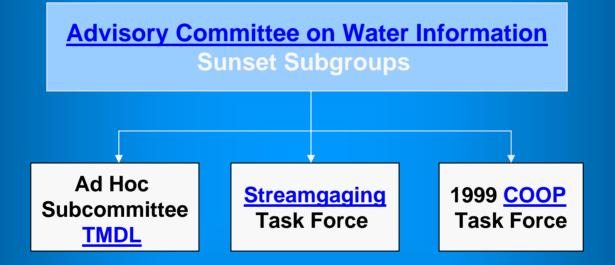

Judith B. Griffin Executive Secretary National Water Quality Monitoring Council

ACWI 2003 Meeting September 9 -10, 2003 Sunset the above Subgroups