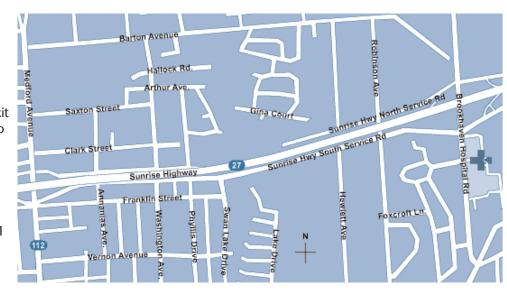

Driving Directions to Brookhaven Memorial Hospital Medical Center 101 Brookhaven Hospital Road East Patchogue, NY 11772 (631) 654-7100

## **Driving From the West**

Take Long Island Expressway to Route 112 (Exit 64). Drive South on Route 112 for 3.5 miles to the Sunrise Highway Service Road. Then East 1.2 miles to Brookhaven Hospital Road, (Exit 54) turn right. Brookhaven Memorial Hospital is 0.2 miles ahead on the left.

## **Driving From the East**

Drive West on Sunrise Highway to Route 101 (Exit 55). Take Route 101 South for 1 mile. Brookhaven Memorial Hospital is on the right.