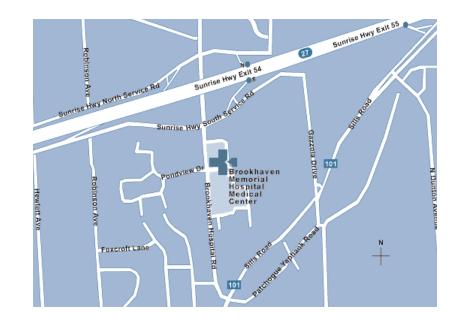

Driving Directions to Brookhaven Memorial Hospital Medical Center 101 Brookhaven Hospital Road East Patchogue, NY 11772 (631) 654-7100

## **Driving From the West**

Take Long Island Expressway to Route 112 (Exit 64). Drive South on Route 112 for 3.5 miles to the Sunrise Highway Service Road. Then East 1.2 miles to Brookhaven Hospital Road, (Exit 54) turn right. Brookhaven Memorial Hospital is 0.2 miles ahead on the left.

## **Driving From the East**

Drive West on Sunrise Highway to Route 101 (Exit 55). Take Route 101 South for 1 mile. Brookhaven Memorial Hospital is on the right.

## <u>Parking and Entering Brookhaven</u> <u>Memorial Hospital Medical Center</u>

**Parking:** Please park in the South Visitors Parking Lot.

**Entering:** Enter the main entrance into the front lobby, walk past the front visitors desk to the elevators. Go to the 2nd floor and signs will direct you.