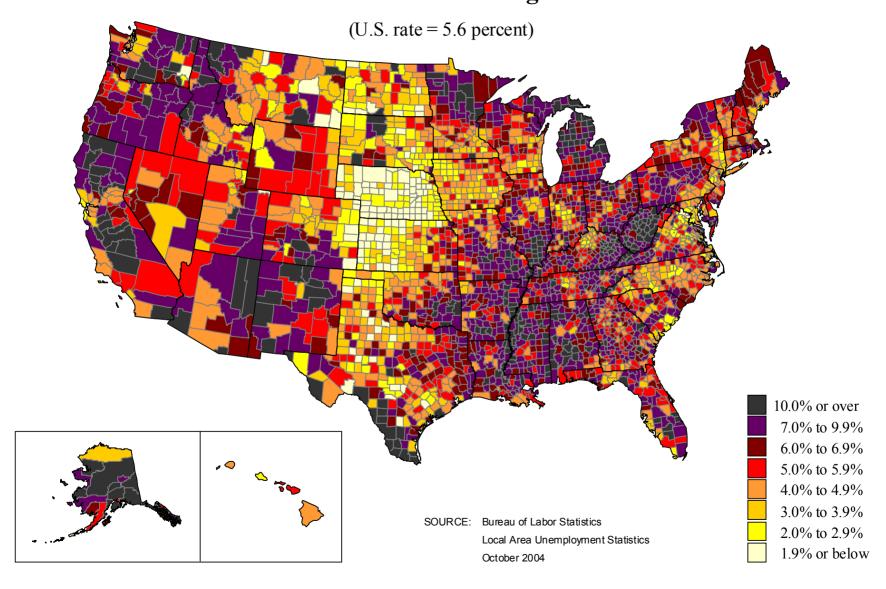

# Unemployment rates by county, 1990 annual averages



# Unemployment rates by county, 1991 annual averages



# Unemployment rates by county, 1992 annual averages



# Unemployment rates by county, 1993 annual averages



# Unemployment rates by county, 1994 annual averages



# **Unemployment rates by county, 1995 annual averages**



# Unemployment rates by county, 1996 annual averages



# Unemployment rates by county, 1997 annual averages



# Unemployment rates by county, 1998 annual averages



### Unemployment rates by county, 1999 annual averages



# Unemployment rates by county, 2000 annual averages



# Unemployment rates by county, 2001 annual averages



### Unemployment rates by county, 2002 annual averages



# Unemployment rates by county, 2003 annual averages