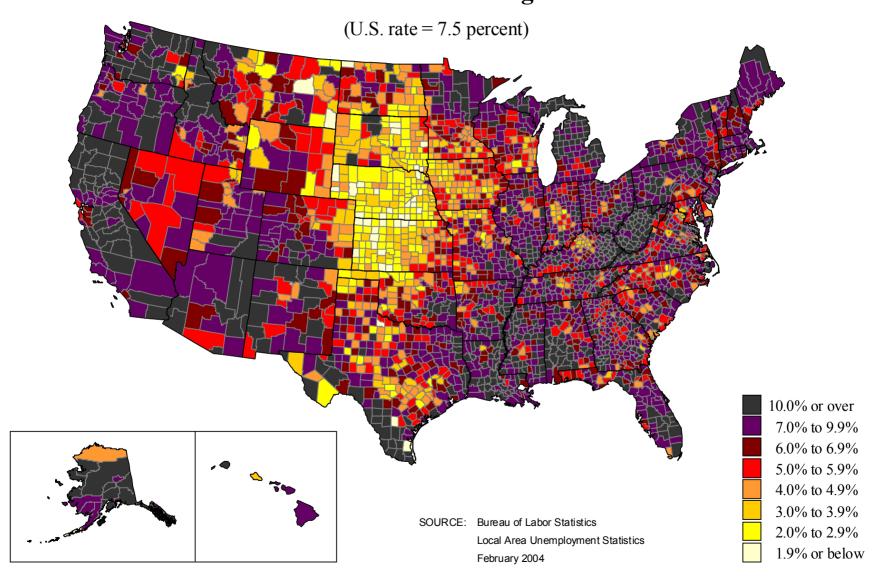

# Unemployment rates by county, 1990 annual averages



# Unemployment rates by county, 1991 annual averages



# Unemployment rates by county, 1992 annual averages



# Unemployment rates by county, 1993 annual averages



# Unemployment rates by county, 1994 annual averages



# **Unemployment rates by county, 1995 annual averages**



# Unemployment rates by county, 1996 annual averages



# Unemployment rates by county, 1997 annual averages



# Unemployment rates by county, 1998 annual averages



### Unemployment rates by county, 1999 annual averages



# Unemployment rates by county, 2000 annual averages



# Unemployment rates by county, 2001 annual averages



### Unemployment rates by county, 2002 annual averages



# Unemployment rates by county, 2003 annual averages