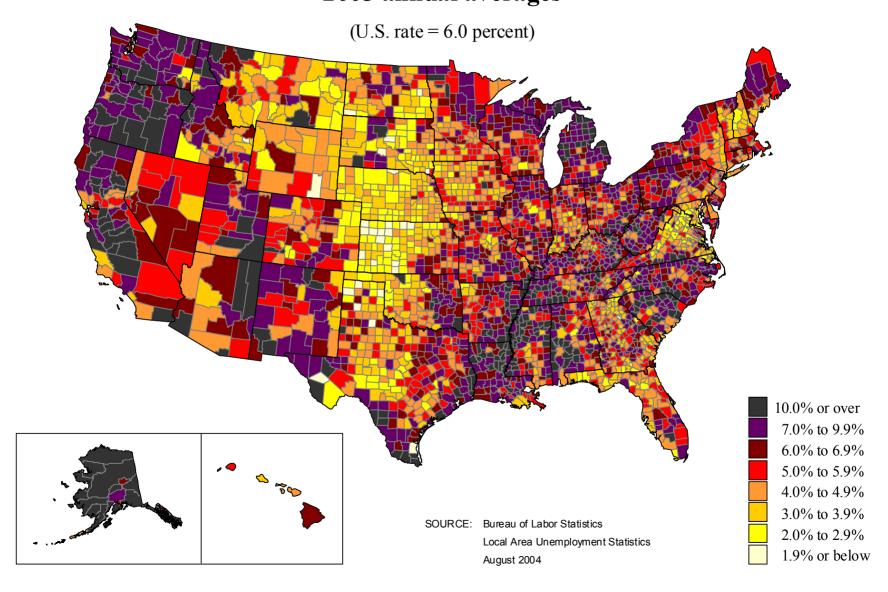

# Unemployment rates by county, 1990 annual averages



# Unemployment rates by county, 1991 annual averages



# Unemployment rates by county, 1992 annual averages



# Unemployment rates by county, 1993 annual averages



# Unemployment rates by county, 1994 annual averages



# **Unemployment rates by county, 1995 annual averages**



# Unemployment rates by county, 1996 annual averages



# Unemployment rates by county, 1997 annual averages



# Unemployment rates by county, 1998 annual averages



### Unemployment rates by county, 1999 annual averages



# Unemployment rates by county, 2000 annual averages



# Unemployment rates by county, 2001 annual averages



### Unemployment rates by county, 2002 annual averages



# Unemployment rates by county, 2003 annual averages