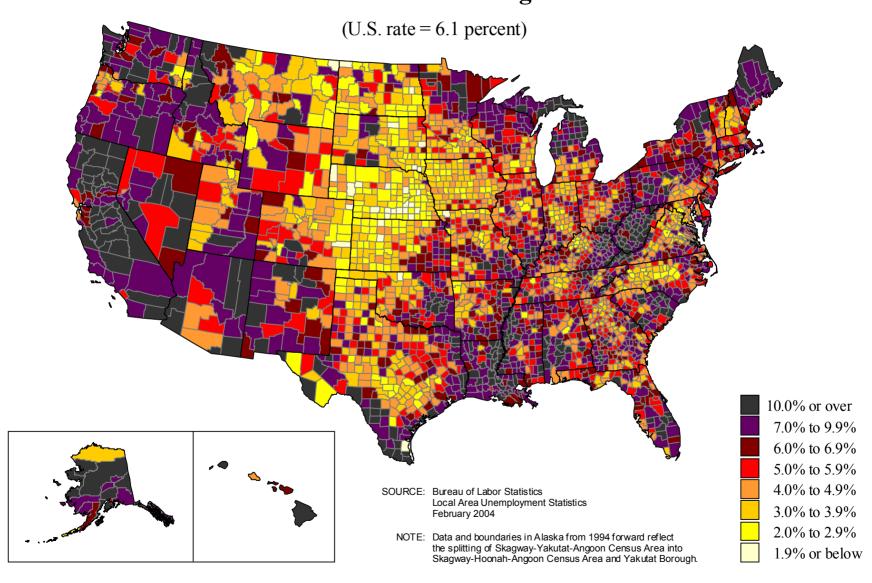

# Unemployment rates by county, 1990 annual averages



# Unemployment rates by county, 1991 annual averages



# Unemployment rates by county, 1992 annual averages



# Unemployment rates by county, 1993 annual averages



# Unemployment rates by county, 1994 annual averages



# **Unemployment rates by county, 1995 annual averages**



# Unemployment rates by county, 1996 annual averages



# Unemployment rates by county, 1997 annual averages



# Unemployment rates by county, 1998 annual averages



### Unemployment rates by county, 1999 annual averages



# Unemployment rates by county, 2000 annual averages



# Unemployment rates by county, 2001 annual averages



### Unemployment rates by county, 2002 annual averages



# Unemployment rates by county, 2003 annual averages