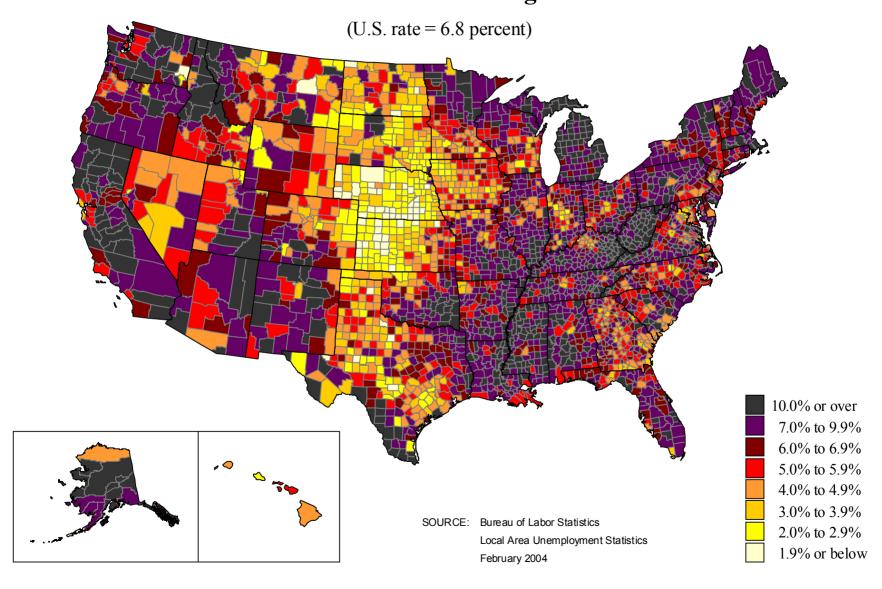

# Unemployment rates by county, 1990 annual averages



# Unemployment rates by county, 1991 annual averages



# Unemployment rates by county, 1992 annual averages



# Unemployment rates by county, 1993 annual averages



# Unemployment rates by county, 1994 annual averages



# **Unemployment rates by county, 1995 annual averages**



# Unemployment rates by county, 1996 annual averages



# Unemployment rates by county, 1997 annual averages



# Unemployment rates by county, 1998 annual averages



### Unemployment rates by county, 1999 annual averages



# Unemployment rates by county, 2000 annual averages



# Unemployment rates by county, 2001 annual averages



### Unemployment rates by county, 2002 annual averages



# Unemployment rates by county, 2003 annual averages