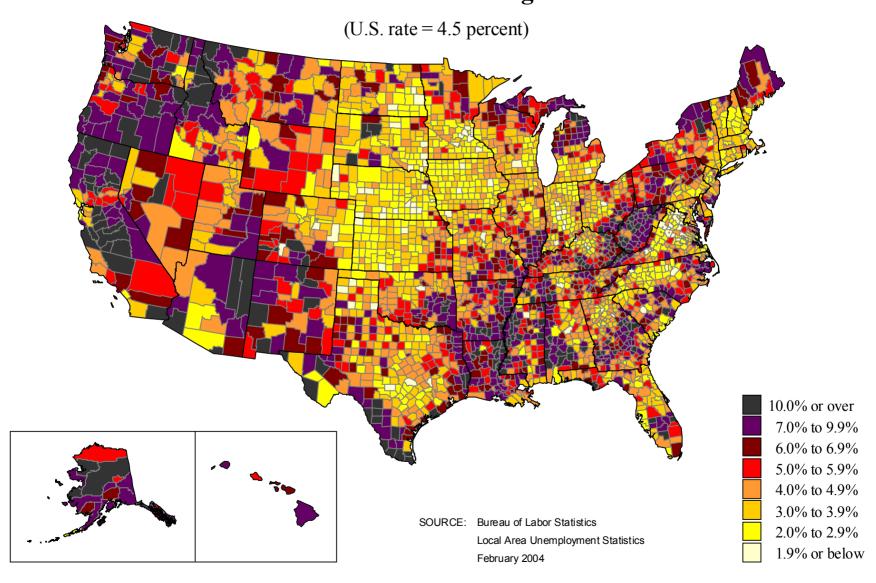

# Unemployment rates by county, 1990 annual averages



# Unemployment rates by county, 1991 annual averages



# Unemployment rates by county, 1992 annual averages



# Unemployment rates by county, 1993 annual averages



# Unemployment rates by county, 1994 annual averages



# **Unemployment rates by county, 1995 annual averages**



# Unemployment rates by county, 1996 annual averages



# Unemployment rates by county, 1997 annual averages



# Unemployment rates by county, 1998 annual averages



### Unemployment rates by county, 1999 annual averages



# Unemployment rates by county, 2000 annual averages



# Unemployment rates by county, 2001 annual averages



### Unemployment rates by county, 2002 annual averages



# Unemployment rates by county, 2003 annual averages