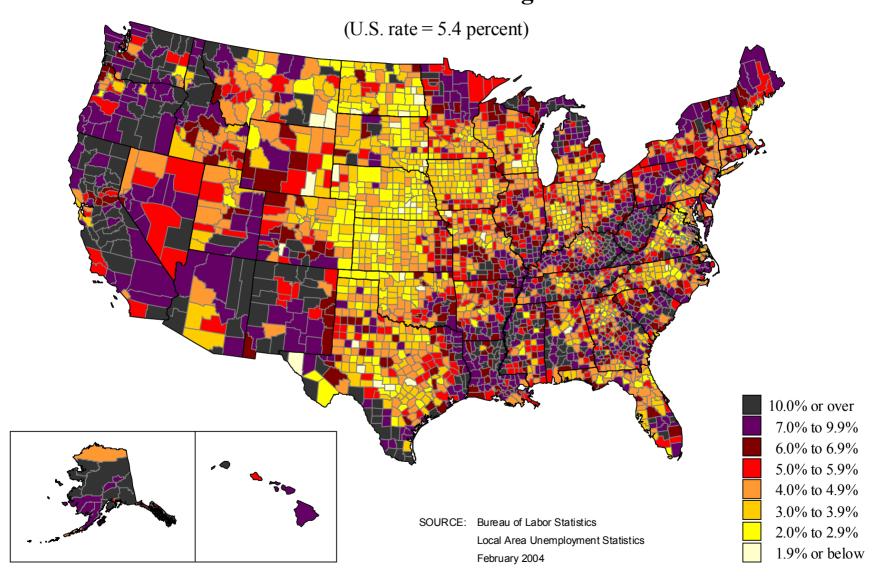

# Unemployment rates by county, 1990 annual averages



# Unemployment rates by county, 1991 annual averages



# Unemployment rates by county, 1992 annual averages



# Unemployment rates by county, 1993 annual averages



# Unemployment rates by county, 1994 annual averages



# **Unemployment rates by county, 1995 annual averages**



# Unemployment rates by county, 1996 annual averages



# Unemployment rates by county, 1997 annual averages



# Unemployment rates by county, 1998 annual averages



### Unemployment rates by county, 1999 annual averages



# Unemployment rates by county, 2000 annual averages



# Unemployment rates by county, 2001 annual averages



### Unemployment rates by county, 2002 annual averages



# Unemployment rates by county, 2003 annual averages