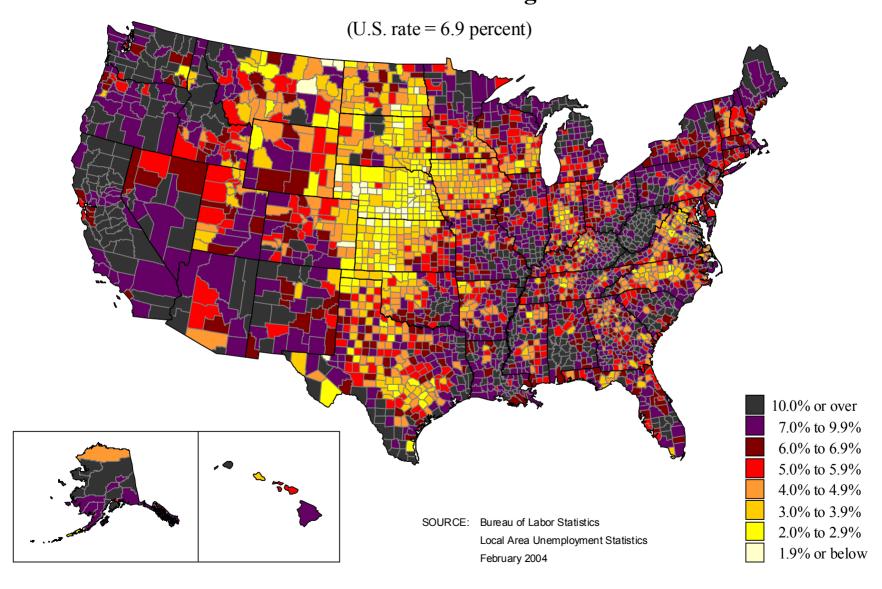

# Unemployment rates by county, 1990 annual averages



# Unemployment rates by county, 1991 annual averages



# Unemployment rates by county, 1992 annual averages



# Unemployment rates by county, 1993 annual averages



# Unemployment rates by county, 1994 annual averages



# **Unemployment rates by county, 1995 annual averages**



# Unemployment rates by county, 1996 annual averages



# Unemployment rates by county, 1997 annual averages



# Unemployment rates by county, 1998 annual averages



### Unemployment rates by county, 1999 annual averages



# Unemployment rates by county, 2000 annual averages



# Unemployment rates by county, 2001 annual averages



### Unemployment rates by county, 2002 annual averages



# Unemployment rates by county, 2003 annual averages