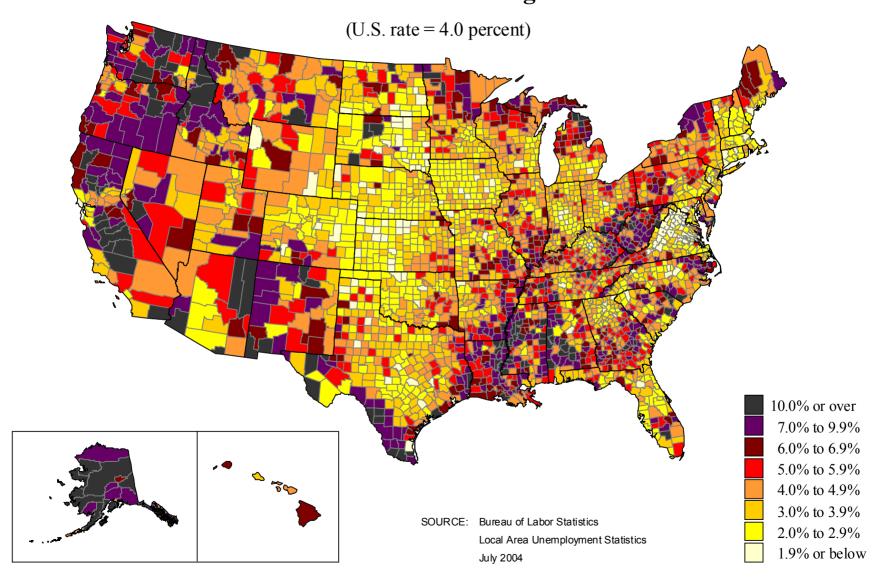

# Unemployment rates by county, 1990 annual averages



# Unemployment rates by county, 1991 annual averages



# Unemployment rates by county, 1992 annual averages



# Unemployment rates by county, 1993 annual averages



# Unemployment rates by county, 1994 annual averages



# **Unemployment rates by county, 1995 annual averages**



# Unemployment rates by county, 1996 annual averages



# Unemployment rates by county, 1997 annual averages



# Unemployment rates by county, 1998 annual averages



### Unemployment rates by county, 1999 annual averages



# Unemployment rates by county, 2000 annual averages



# Unemployment rates by county, 2001 annual averages



### Unemployment rates by county, 2002 annual averages



# Unemployment rates by county, 2003 annual averages