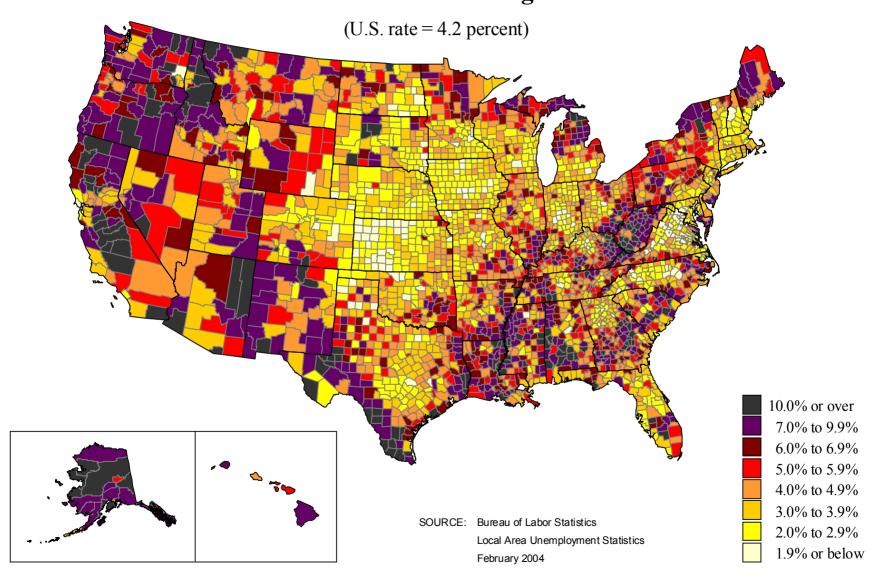

# Unemployment rates by county, 1990 annual averages



# Unemployment rates by county, 1991 annual averages



# Unemployment rates by county, 1992 annual averages



# Unemployment rates by county, 1993 annual averages



# Unemployment rates by county, 1994 annual averages



# **Unemployment rates by county, 1995 annual averages**



# Unemployment rates by county, 1996 annual averages



# Unemployment rates by county, 1997 annual averages



# Unemployment rates by county, 1998 annual averages



### Unemployment rates by county, 1999 annual averages



# Unemployment rates by county, 2000 annual averages



# Unemployment rates by county, 2001 annual averages



### Unemployment rates by county, 2002 annual averages



# Unemployment rates by county, 2003 annual averages