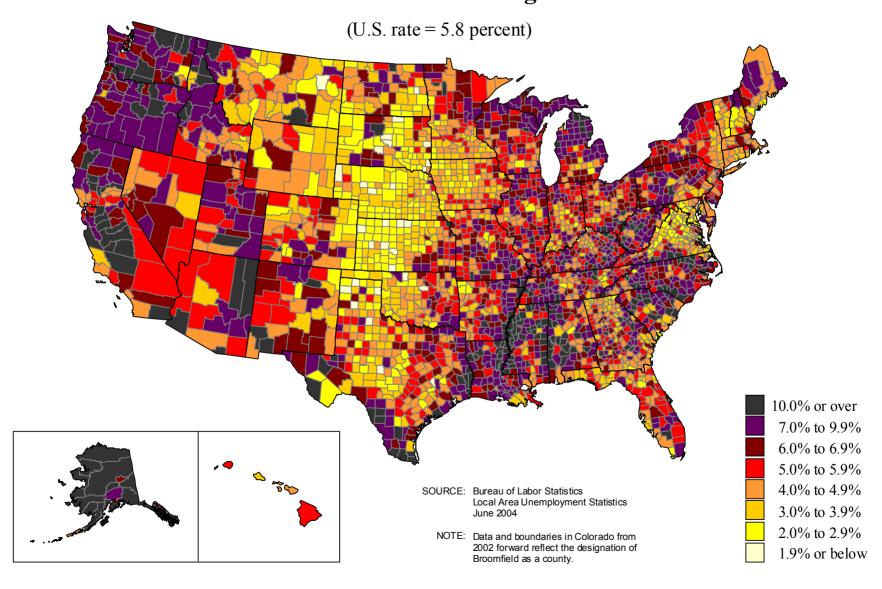

# Unemployment rates by county, 1990 annual averages



# Unemployment rates by county, 1991 annual averages



# Unemployment rates by county, 1992 annual averages



# Unemployment rates by county, 1993 annual averages



# Unemployment rates by county, 1994 annual averages



# **Unemployment rates by county, 1995 annual averages**



# Unemployment rates by county, 1996 annual averages



# Unemployment rates by county, 1997 annual averages



# Unemployment rates by county, 1998 annual averages



### Unemployment rates by county, 1999 annual averages



# Unemployment rates by county, 2000 annual averages



# Unemployment rates by county, 2001 annual averages



### Unemployment rates by county, 2002 annual averages



# Unemployment rates by county, 2003 annual averages