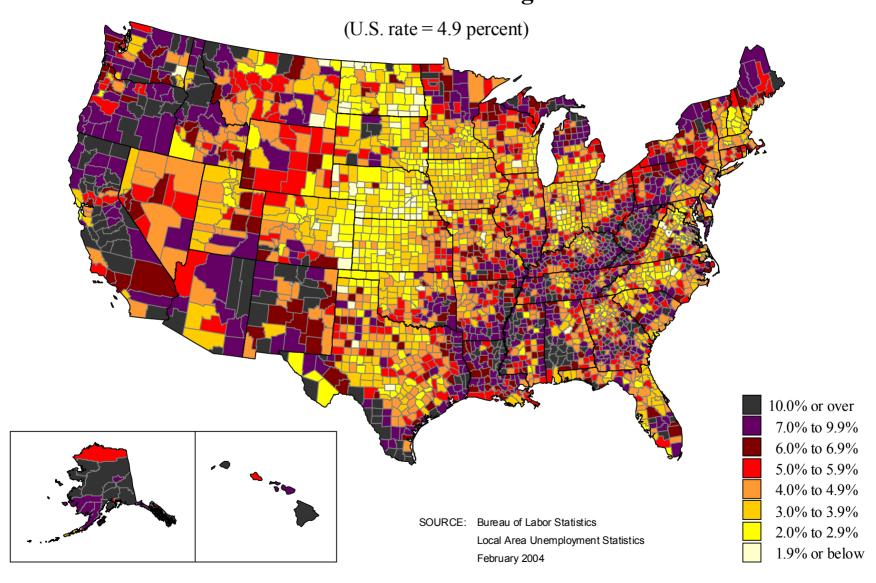

# Unemployment rates by county, 1990 annual averages



# Unemployment rates by county, 1991 annual averages



# Unemployment rates by county, 1992 annual averages



# Unemployment rates by county, 1993 annual averages



# Unemployment rates by county, 1994 annual averages



# **Unemployment rates by county, 1995 annual averages**



# Unemployment rates by county, 1996 annual averages



# Unemployment rates by county, 1997 annual averages



# Unemployment rates by county, 1998 annual averages



### Unemployment rates by county, 1999 annual averages



# Unemployment rates by county, 2000 annual averages



# Unemployment rates by county, 2001 annual averages



### Unemployment rates by county, 2002 annual averages



# Unemployment rates by county, 2003 annual averages