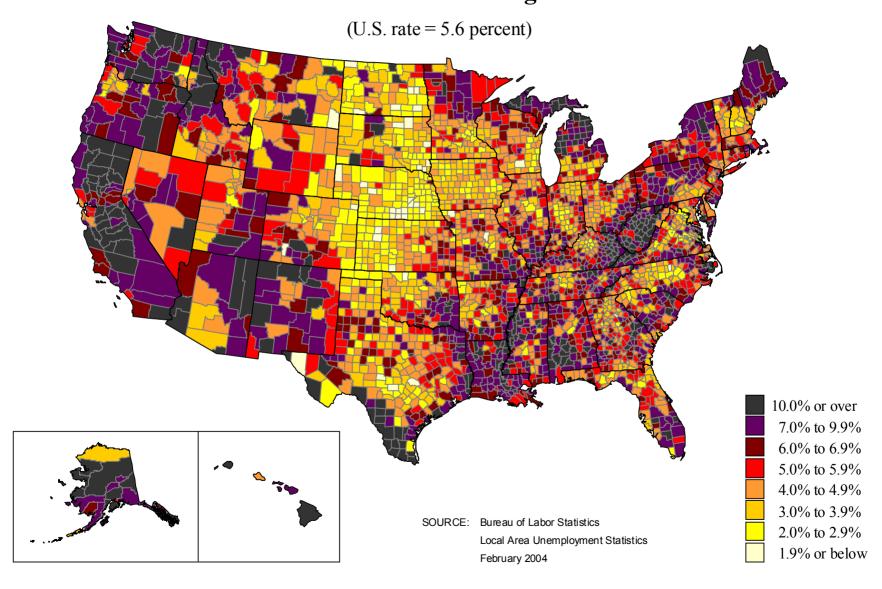

# Unemployment rates by county, 1990 annual averages



# Unemployment rates by county, 1991 annual averages



# Unemployment rates by county, 1992 annual averages



# Unemployment rates by county, 1993 annual averages



# Unemployment rates by county, 1994 annual averages



# **Unemployment rates by county, 1995 annual averages**



# Unemployment rates by county, 1996 annual averages



# Unemployment rates by county, 1997 annual averages



# Unemployment rates by county, 1998 annual averages



### Unemployment rates by county, 1999 annual averages



# Unemployment rates by county, 2000 annual averages



# Unemployment rates by county, 2001 annual averages



### Unemployment rates by county, 2002 annual averages



# Unemployment rates by county, 2003 annual averages