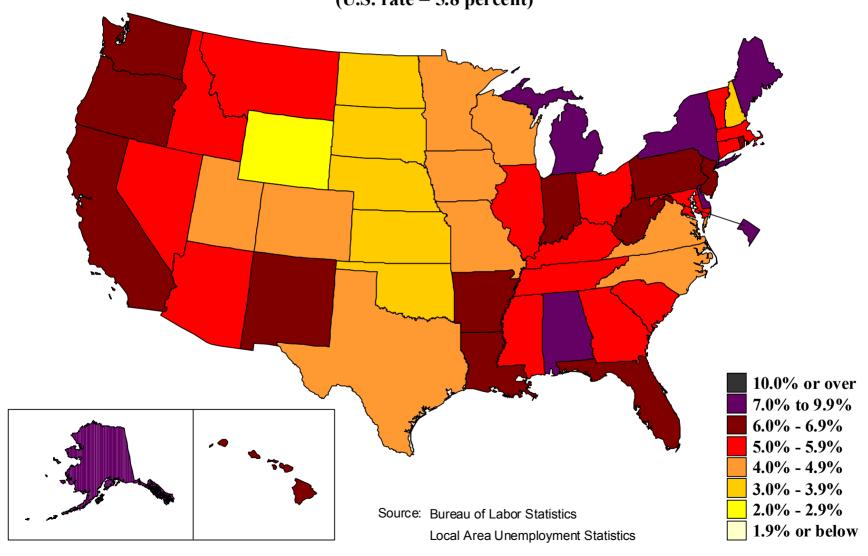

## 1976 annual averages

(U.S. rate = 7.7 percent)



## 1977 annual averages

(**U.S.** rate = 7.1 percent)



## 1978 annual averages

(U.S. rate = 6.1 percent)



## 1979 annual averages

(U.S. rate = 5.8 percent)



## 1980 annual averages

(**U.S.** rate = 7.1 percent)



## 1981 annual averages

(**U.S.** rate = 7.6 percent)



## 1982 annual averages

(**U.S.** rate = 9.7 percent)



## 1983 annual averages

(U.S. rate = 9.6 percent)



## 1984 annual averages

**(U.S. rate = 7.5 percent)** 



## 1985 annual averages

(U.S. rate = 7.2 percent)



## 1986 annual averages

(U.S. rate = 7.0 percent)



## 1987 annual averages

(U.S. rate = 6.2 percent)



## 1988 annual averages

**(U.S. rate = 5.5 percent)** 



## 1989 annual averages

(U.S. rate = 5.3 percent)



## 1990 annual averages

(**U.S.** rate = **5.6** percent)



## 1991 annual averages

(U.S. rate = 6.8 percent)



## 1992 annual averages

**(U.S. rate = 7.5 percent)** 



## 1993 annual averages

**(U.S. rate = 6.9 percent)** 



##