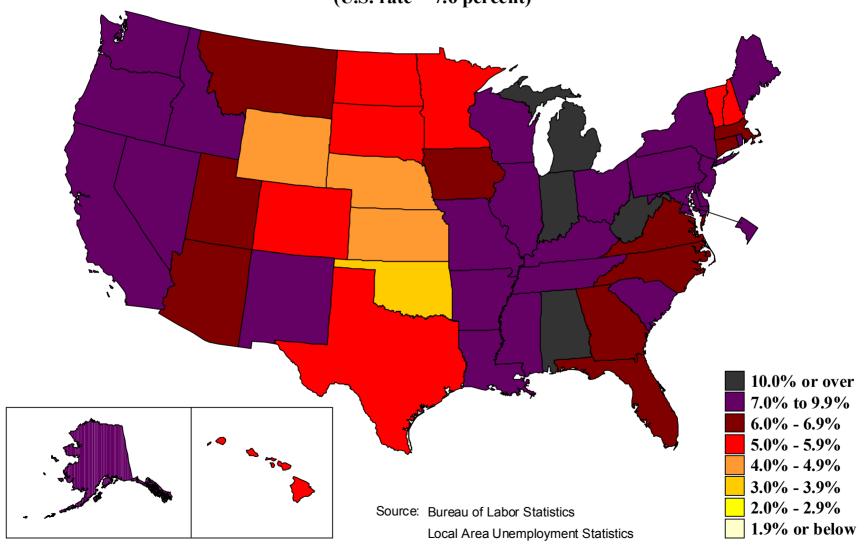

## 1976 annual averages

(U.S. rate = 7.7 percent)



## 1977 annual averages

(**U.S.** rate = 7.1 percent)



## 1978 annual averages

(U.S. rate = 6.1 percent)



## 1979 annual averages

(U.S. rate = 5.8 percent)



## 1980 annual averages

(**U.S.** rate = 7.1 percent)



## 1981 annual averages

(**U.S.** rate = 7.6 percent)



## 1982 annual averages

(**U.S.** rate = 9.7 percent)



## 1983 annual averages

(U.S. rate = 9.6 percent)



## 1984 annual averages

**(U.S. rate = 7.5 percent)** 



## 1985 annual averages

(U.S. rate = 7.2 percent)



## 1986 annual averages

(U.S. rate = 7.0 percent)



## 1987 annual averages

(U.S. rate = 6.2 percent)



## 1988 annual averages

**(U.S. rate = 5.5 percent)** 



## 1989 annual averages

(U.S. rate = 5.3 percent)



## 1990 annual averages

(**U.S.** rate = **5.6** percent)



## 1991 annual averages

(U.S. rate = 6.8 percent)



## 1992 annual averages

**(U.S. rate = 7.5 percent)** 



## 1993 annual averages

**(U.S. rate = 6.9 percent)** 



## 1994 annual averages

(U.S. rate = 6.1 percent)



## 1995 annual averages

(U.S. rate = 5.6 percent)



## 1996 an