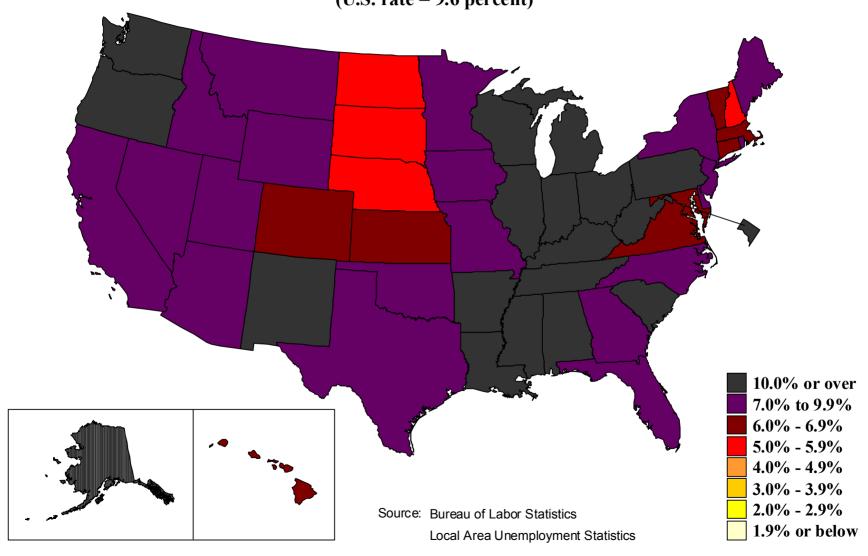

## 1976 annual averages

(U.S. rate = 7.7 percent)



## 1977 annual averages

(**U.S.** rate = 7.1 percent)



## 1978 annual averages

(U.S. rate = 6.1 percent)



## 1979 annual averages

(U.S. rate = 5.8 percent)



## 1980 annual averages

(**U.S.** rate = 7.1 percent)



## 1981 annual averages

(**U.S.** rate = 7.6 percent)



## 1982 annual averages

(**U.S.** rate = 9.7 percent)



## 1983 annual averages

(U.S. rate = 9.6 percent)



## 1984 annual averages

**(U.S. rate = 7.5 percent)** 



## 1985 annual averages

(U.S. rate = 7.2 percent)



## 1986 annual averages

(U.S. rate = 7.0 percent)



## 1987 annual averages

(U.S. rate = 6.2 percent)



## 1988 annual averages

**(U.S. rate = 5.5 percent)** 



## 1989 annual averages

(U.S. rate = 5.3 percent)



## 1990 annual averages

(**U.S.** rate = **5.6** percent)



## 1991 annual averages

(U.S. rate = 6.8 percent)



## 1992 annual averages

**(U.S. rate = 7.5 percent)** 



## 1993 annual averages

**(U.S. rate = 6.9 percent)** 



## 1994 annual averages

(U.S. rate = 6.1 percent)



## 1995 annual averages

(U.S. rate = 5.6 percent)



## 1996 annual averages

(U.S. rate = 5.4 percent)



## 1997 annual averages

**(U.S. rate = 4.9 percent)** 



## 1998 a