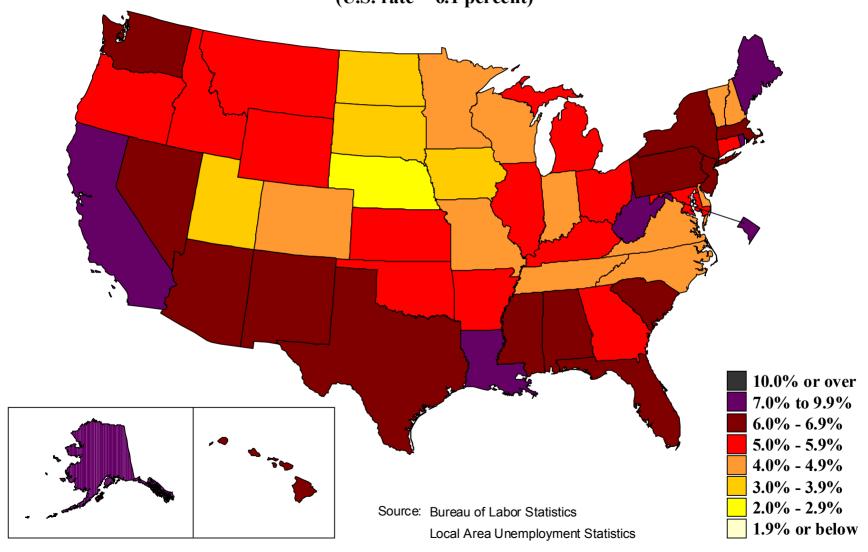

rcent)



## 1981 annual averages

(**U.S.** rate = 7.6 percent)



## 1982 annual averages

(**U.S.** rate = 9.7 percent)



## 1983 annual averages

(U.S. rate = 9.6 percent)



## 1984 annual averages

**(U.S. rate = 7.5 percent)** 



## 1985 annual averages

(U.S. rate = 7.2 percent)



## 1986 annual averages

(U.S. rate = 7.0 percent)



## 1987 annual averages

(U.S. rate = 6.2 percent)



## 1988 annual averages

**(U.S. rate = 5.5 percent)** 



## 1989 annual averages

(U.S. rate = 5.3 percent)



## 1990 annual averages

(**U.S.** rate = **5.6** percent)



## 1991 annual averages

(U.S. rate = 6.8 percent)



## 1992 annual averages

**(U.S. rate = 7.5 percent)** 



## 1993 annual averages

**(U.S. rate = 6.9 percent)** 



## 1994 annual averages

(U.S. rate = 6.1 percent)



## 1995 annual averages

(U.S. rate = 5.6 percent)



## 1996 annual averages

(U.S. rate = 5.4 percent)



## 1997 annual averages

**(U.S. rate = 4.9 percent)** 



## 1998 annual averages

**(U.S. rate = 4.5 percent)** 



## 1999 annual averages





## 2000 annual averages

**(U.S. rate = 4.0 percent)** 



## 2001 annual averages

**(U.S. rate = 4.7 percent)** 



## 2002 annual averages

(U.S. rate = 5.8 percent)



## 2003 annual averages

**(U.S. rate = 6.0 percent)**