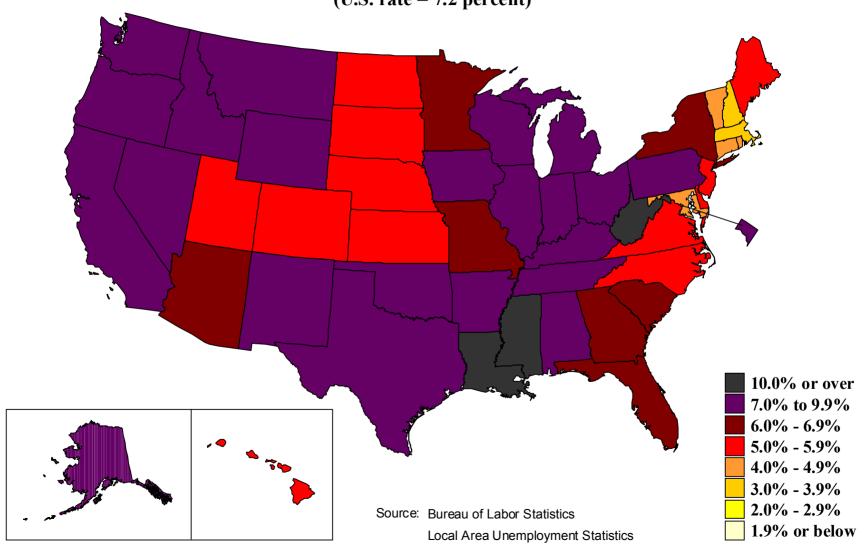

## 1976 annual averages

(U.S. rate = 7.7 percent)



## 1977 annual averages

(**U.S.** rate = 7.1 percent)



## 1978 annual averages

(U.S. rate = 6.1 percent)



## 1979 annual averages

(U.S. rate = 5.8 percent)



## 1980 annual averages

(**U.S.** rate = 7.1 percent)



## 1981 annual averages

(**U.S.** rate = 7.6 percent)



## 1982 annual averages

(**U.S.** rate = 9.7 percent)



## 1983 annual averages

(U.S. rate = 9.6 percent)



## 1984 annual averages

**(U.S. rate = 7.5 percent)** 



## 1985 annual averages

(U.S. rate = 7.2 percent)



## 1986 annual averages

(U.S. rate = 7.0 percent)



## 1987 annual averages

(U.S. rate = 6.2 percent)



## 1988 annual averages

**(U.S. rate = 5.5 percent)** 



## 1989 annual averages

(U.S. rate = 5.3 percent)



## 1990 annual averages

(**U.S.** rate = **5.6** percent)



## 1991 annual averages

(U.S. rate = 6.8 percent)



## 1992 annual averages

**(U.S. rate = 7.5 percent)** 



## 1993 annual averages

**(U.S. rate = 6.9 percent)** 



## 1994 annual averages

(U.S. rate = 6.1 percent)



## 1995 annual averages

(U.S. rate = 5.6 percent)



## 1996 annual averages

(U.S. rate = 5.4 percent)



## 1997 annual averages

**(U.S. rate = 4.9 percent)** 



## 1998 annual averages

**(U.S. rate = 4.5 percent)** 



## 1999 annual averages





## 2000 annual averages

**(U.S. r