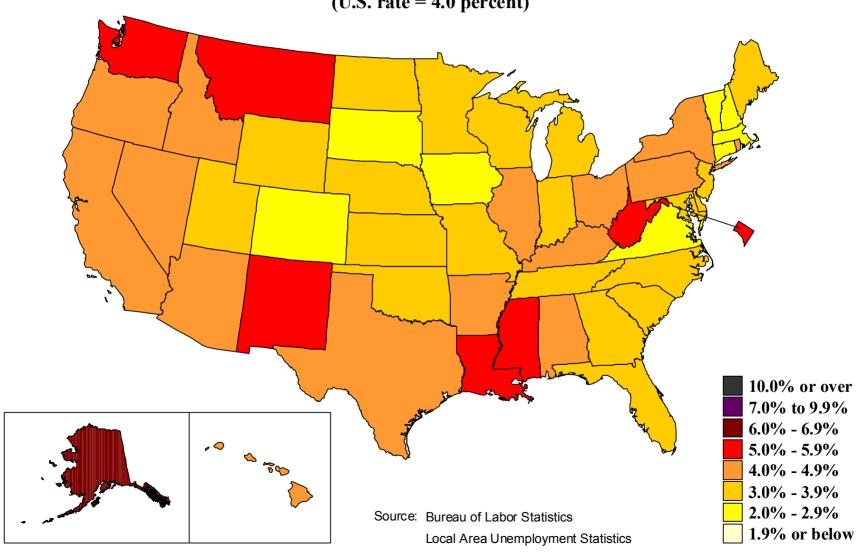

es

(U.S. rate = 7.0 percent)



## 1987 annual averages

(U.S. rate = 6.2 percent)



## 1988 annual averages

**(U.S. rate = 5.5 percent)** 



## 1989 annual averages

(U.S. rate = 5.3 percent)



## 1990 annual averages

(**U.S.** rate = **5.6** percent)



## 1991 annual averages

(U.S. rate = 6.8 percent)



## 1992 annual averages

**(U.S. rate = 7.5 percent)** 



## 1993 annual averages

**(U.S. rate = 6.9 percent)** 



## 1994 annual averages

(U.S. rate = 6.1 percent)



## 1995 annual averages

(U.S. rate = 5.6 percent)



## 1996 annual averages

(U.S. rate = 5.4 percent)



## 1997 annual averages

**(U.S. rate = 4.9 percent)** 



## 1998 annual averages

**(U.S. rate = 4.5 percent)** 



## 1999 annual averages





## 2000 annual averages

**(U.S. rate = 4.0 percent)** 



## 2001 annual averages

**(U.S. rate = 4.7 percent)** 



## 2002 annual averages

(U.S. rate = 5.8 percent)



## 2003 annual averages

**(U.S. rate = 6.0 percent)**