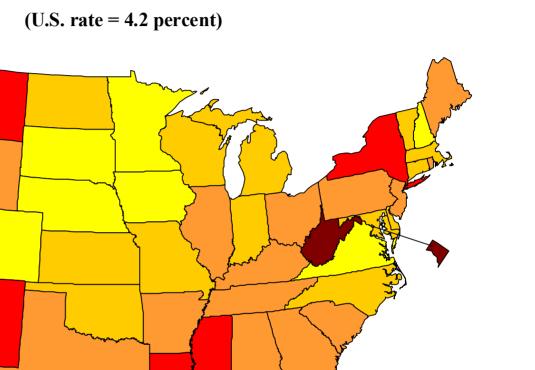

averages

(U.S. rate = 7.2 percent)



## 1986 annual averages

(U.S. rate = 7.0 percent)



## 1987 annual averages

(U.S. rate = 6.2 percent)



## 1988 annual averages

**(U.S. rate = 5.5 percent)** 



## 1989 annual averages

(U.S. rate = 5.3 percent)



## 1990 annual averages

(**U.S.** rate = **5.6** percent)



## 1991 annual averages

(U.S. rate = 6.8 percent)



## 1992 annual averages

**(U.S. rate = 7.5 percent)** 



## 1993 annual averages

**(U.S. rate = 6.9 percent)** 



## 1994 annual averages

(U.S. rate = 6.1 percent)



## 1995 annual averages

(U.S. rate = 5.6 percent)



## 1996 annual averages

(U.S. rate = 5.4 percent)



## 1997 annual averages

**(U.S. rate = 4.9 percent)** 



## 1998 annual averages

**(U.S. rate = 4.5 percent)** 



## 1999 annual averages





## 2000 annual averages

**(U.S. rate = 4.0 percent)** 



## 2001 annual averages

**(U.S. rate = 4.7 percent)** 



## 2002 annual averages

(U.S. rate = 5.8 percent)



## 2003 annual averages

**(U.S. rate = 6.0 percent)**