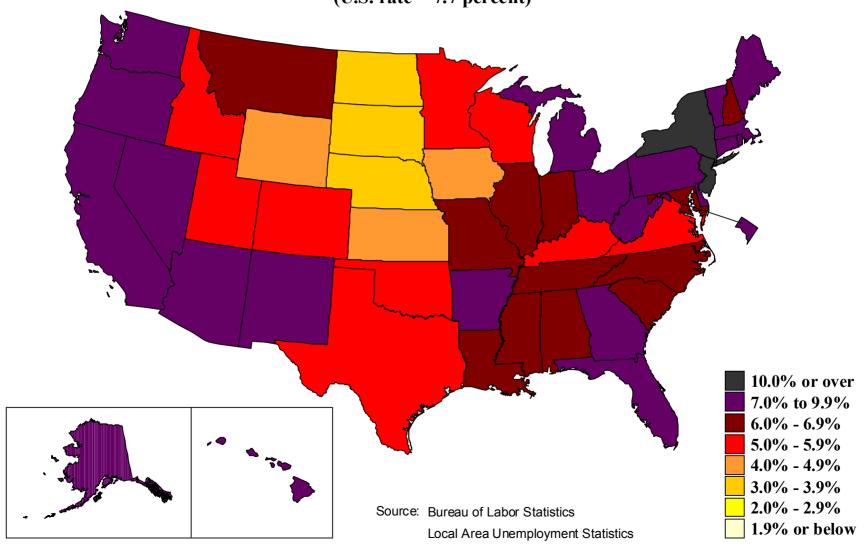

## 1976 annual averages

(U.S. rate = 7.7 percent)



## 1977 annual averages

(**U.S.** rate = 7.1 percent)



## 1978 annual averages

(U.S. rate = 6.1 percent)



## 1979 annual averages

(U.S. rate = 5.8 percent)



## 1980 annual averages

(**U.S.** rate = 7.1 percent)



## 1981 annual averages

(**U.S.** rate = 7.6 percent)



## 1982 annual averages

(**U.S.** rate = 9.7 percent)



## 1983 annual averages

(U.S. rate = 9.6 percent)



## 1984 annual averages

**(U.S. rate = 7.5 percent)** 



## 1985 annual averages

(U.S. rate = 7.2 percent)



## 1986 annual averages

(U.S. rate = 7.0 percent)



## 1987 annual averages

(U.S. rate = 6.2 percent)



## 1988 annual averages

**(U.S. rate = 5.5 percent)** 



## 1989 annual averages

(U.S. rate = 5.3 percent)



## 1990 annual averages

(**U.S.** rate = **5.6** percent)



## 1991