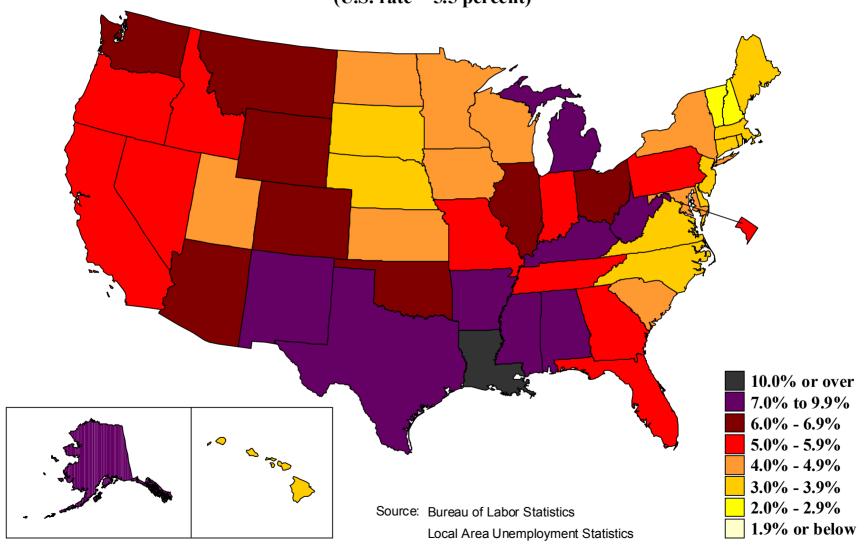

## 1976 annual averages

(U.S. rate = 7.7 percent)



## 1977 annual averages

(**U.S.** rate = 7.1 percent)



## 1978 annual averages

(U.S. rate = 6.1 percent)



## 1979 annual averages

(U.S. rate = 5.8 percent)



## 1980 annual averages

(**U.S.** rate = 7.1 percent)



## 1981 annual averages

(**U.S.** rate = 7.6 percent)



## 1982 annual averages

(**U.S.** rate = 9.7 percent)



## 1983 annual averages

(U.S. rate = 9.6 percent)



## 1984 annual averages

**(U.S. rate = 7.5 percent)** 



## 1985 annual averages

(U.S. rate = 7.2 percent)



## 1986 annual averages

(U.S. rate = 7.0 percent)



## 1987 annual averages

(U.S. rate = 6.2 percent)



## 1988 annual averages

**(U.S. rate = 5.5 percent)** 



## 1989 annual averages

(U.S. rate = 5.3 percent)



## 1990 annual averages

(**U.S.** rate = **5.6** percent)



## 1991 annual averages

(U.S. rate = 6.8 percent)



## 1992 annual averages

**(U.S. rate = 7.5 percent)** 



## 1993 annual averages

**(U.S. rate = 6.9 percent)** 



## 1994 annual averages

(U.S. rate = 6.1 percent)



## 1995 annual averages

(U.S. rate = 5.6 percent)



## 1996 annual averages

(U.S. rate = 5.4 percent)



## 1997 annual averages

**(U.S. rate = 4.9 percent)** 



## 1998 annual averages

**(U.S. rate = 4.5 percent)** 



## 1999 annual averages





## 2000 annual averages

**(U.S. rate = 4.0 percent)** 



## 2001 annual averages

**(U.S. rate = 4.7 percent)** 



## 2002 annual averages

(U.S. rate = 5.8 percent)



## 2003 annual averages

**(U