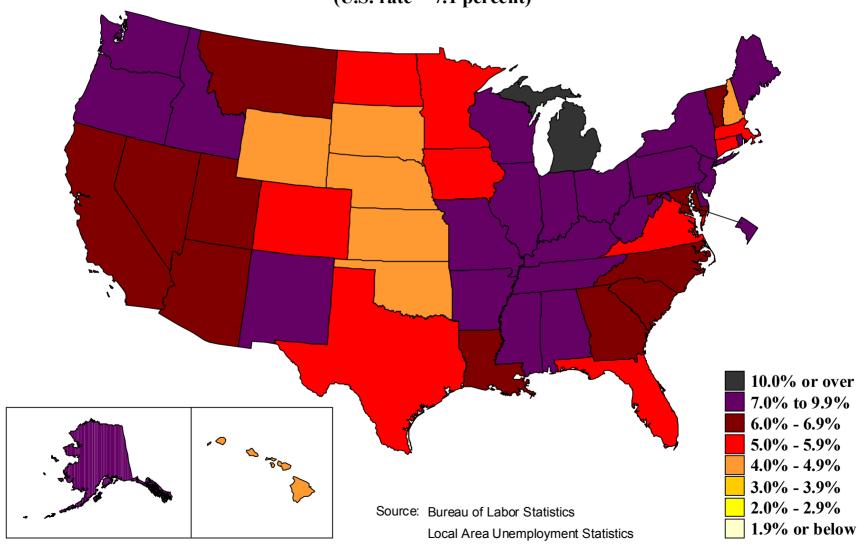

## 1976 annual averages

(U.S. rate = 7.7 percent)



## 1977 annual averages

(**U.S.** rate = 7.1 percent)



## 1978 annual averages

(U.S. rate = 6.1 percent)



## 1979 annual averages

(U.S. rate = 5.8 percent)



## 1980 annual averages

(**U.S.** rate = 7.1 percent)



## 1981 annual averages

(**U.S.** rate = 7.6 percent)



## 1982 annual averages

(**U.S.** rate = 9.7 percent)



## 1983 annual averages

(U.S. rate = 9.6 percent)



## 1984 annual averages

**(U.S. rate = 7.5 percent)** 



## 1985 annual averages

(U.S. rate = 7.2 percent)



## 1986 annual averages

(U.S. rate = 7.0 percent)



## 1987 annual averages

(U.S. rate = 6.2 percent)



## 1988 annual averages

**(U.S. rate = 5.5 percent)** 



## 1989 annual averages

(U.S. rate = 5.3 percent)



## 1990 annual averages

(**U.S.** rate = **5.6** percent)



## 1991 annual averages

(U.S. rate = 6.8 percent)



## 1992 annual averages

**(U.S. rate = 7.5 percent)** 



## 1993 annual averages

**(U.S. rate = 6.9 percent)** 



## 1994 annual averages

(U.S. rate = 6.1 percent)



## 199