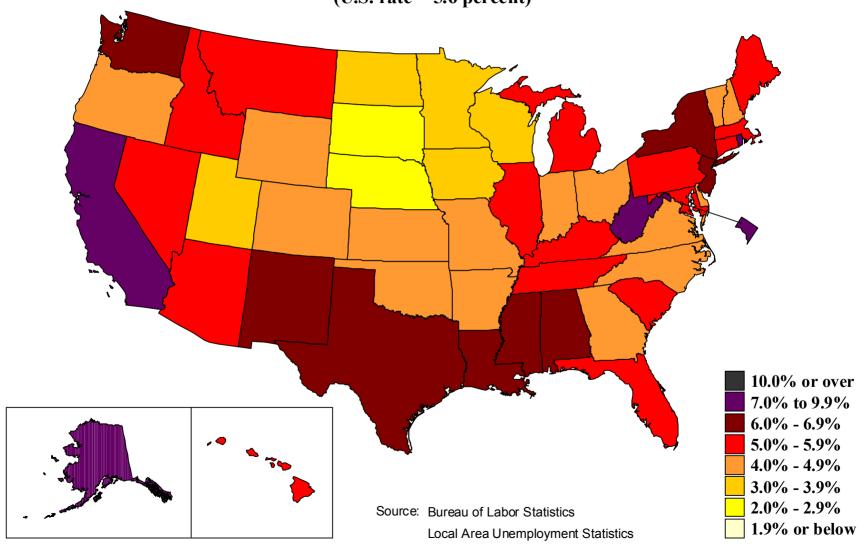

6 percent)



## 1982 annual averages

(**U.S.** rate = 9.7 percent)



## 1983 annual averages

(U.S. rate = 9.6 percent)



## 1984 annual averages

**(U.S. rate = 7.5 percent)** 



## 1985 annual averages

(U.S. rate = 7.2 percent)



## 1986 annual averages

(U.S. rate = 7.0 percent)



## 1987 annual averages

(U.S. rate = 6.2 percent)



## 1988 annual averages

**(U.S. rate = 5.5 percent)** 



## 1989 annual averages

(U.S. rate = 5.3 percent)



## 1990 annual averages

(**U.S.** rate = **5.6** percent)



## 1991 annual averages

(U.S. rate = 6.8 percent)



## 1992 annual averages

**(U.S. rate = 7.5 percent)** 



## 1993 annual averages

**(U.S. rate = 6.9 percent)** 



## 1994 annual averages

(U.S. rate = 6.1 percent)



## 1995 annual averages

(U.S. rate = 5.6 percent)



## 1996 annual averages

(U.S. rate = 5.4 percent)



## 1997 annual averages

**(U.S. rate = 4.9 percent)** 



## 1998 annual averages

**(U.S. rate = 4.5 percent)** 



## 1999 annual averages





## 2000 annual averages

**(U.S. rate = 4.0 percent)** 



## 2001 annual averages

**(U.S. rate = 4.7 percent)** 



## 2002 annual averages

(U.S. rate = 5.8 percent)



## 2003 annual averages

**(U.S. rate = 6.0 percent)**