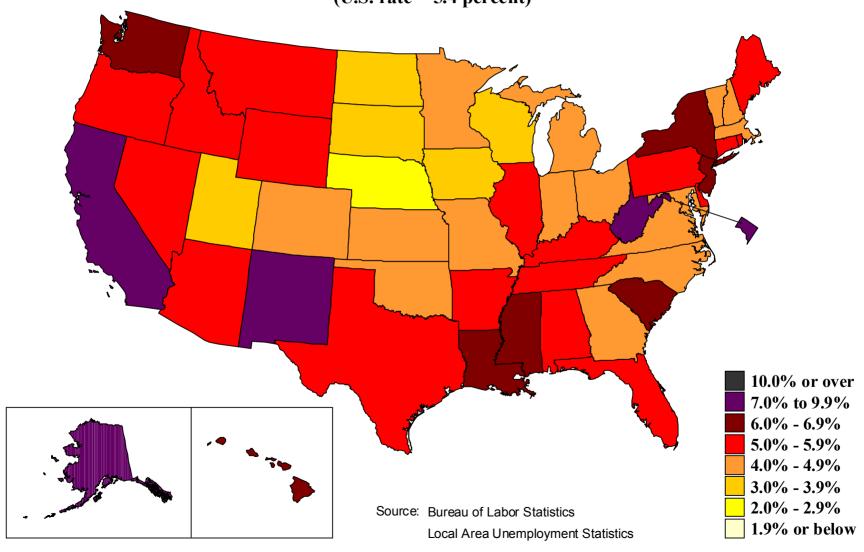

= 9.7 percent)



## 1983 annual averages

(U.S. rate = 9.6 percent)



## 1984 annual averages

**(U.S. rate = 7.5 percent)** 



## 1985 annual averages

(U.S. rate = 7.2 percent)



## 1986 annual averages

(U.S. rate = 7.0 percent)



## 1987 annual averages

(U.S. rate = 6.2 percent)



## 1988 annual averages

**(U.S. rate = 5.5 percent)** 



## 1989 annual averages

(U.S. rate = 5.3 percent)



## 1990 annual averages

(**U.S.** rate = **5.6** percent)



## 1991 annual averages

(U.S. rate = 6.8 percent)



## 1992 annual averages

**(U.S. rate = 7.5 percent)** 



## 1993 annual averages

**(U.S. rate = 6.9 percent)** 



## 1994 annual averages

(U.S. rate = 6.1 percent)



## 1995 annual averages

(U.S. rate = 5.6 percent)



## 1996 annual averages

(U.S. rate = 5.4 percent)



## 1997 annual averages

**(U.S. rate = 4.9 percent)** 



## 1998 annual averages

**(U.S. rate = 4.5 percent)** 



## 1999 annual averages





## 2000 annual averages

**(U.S. rate = 4.0 percent)** 



## 2001 annual averages

**(U.S. rate = 4.7 percent)** 



## 2002 annual averages

(U.S. rate = 5.8 percent)



## 2003 annual averages

**(U.S. rate = 6.0 percent)**