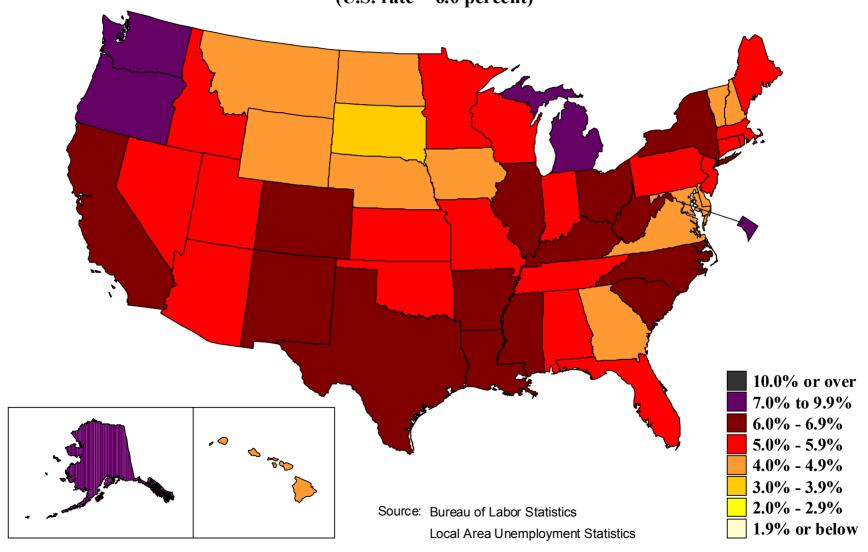

U.S. rate = 5.3 percent)



## 1990 annual averages

(**U.S.** rate = **5.6** percent)



## 1991 annual averages

(U.S. rate = 6.8 percent)



## 1992 annual averages

**(U.S. rate = 7.5 percent)** 



## 1993 annual averages

**(U.S. rate = 6.9 percent)** 



## 1994 annual averages

(U.S. rate = 6.1 percent)



## 1995 annual averages

(U.S. rate = 5.6 percent)



## 1996 annual averages

(U.S. rate = 5.4 percent)



## 1997 annual averages

**(U.S. rate = 4.9 percent)** 



## 1998 annual averages

**(U.S. rate = 4.5 percent)** 



## 1999 annual averages





## 2000 annual averages

**(U.S. rate = 4.0 percent)** 



## 2001 annual averages

**(U.S. rate = 4.7 percent)** 



## 2002 annual averages

(U.S. rate = 5.8 percent)



## 2003 annual averages

**(U.S. rate = 6.0 percent)**