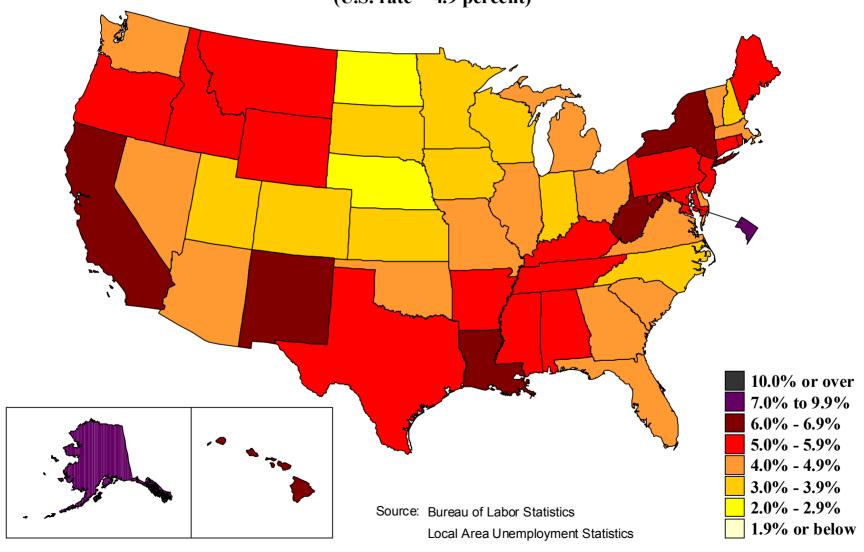

percent)



## 1984 annual averages

**(U.S. rate = 7.5 percent)** 



## 1985 annual averages

(U.S. rate = 7.2 percent)



## 1986 annual averages

(U.S. rate = 7.0 percent)



## 1987 annual averages

(U.S. rate = 6.2 percent)



## 1988 annual averages

**(U.S. rate = 5.5 percent)** 



## 1989 annual averages

(U.S. rate = 5.3 percent)



## 1990 annual averages

(**U.S.** rate = **5.6** percent)



## 1991 annual averages

(U.S. rate = 6.8 percent)



## 1992 annual averages

**(U.S. rate = 7.5 percent)** 



## 1993 annual averages

**(U.S. rate = 6.9 percent)** 



## 1994 annual averages

(U.S. rate = 6.1 percent)



## 1995 annual averages

(U.S. rate = 5.6 percent)



## 1996 annual averages

(U.S. rate = 5.4 percent)



## 1997 annual averages

**(U.S. rate = 4.9 percent)** 



## 1998 annual averages

**(U.S. rate = 4.5 percent)** 



## 1999 annual averages





## 2000 annual averages

**(U.S. rate = 4.0 percent)** 



## 2001 annual averages

**(U.S. rate = 4.7 percent)** 



## 2002 annual averages

(U.S. rate = 5.8 percent)



## 2003 annual averages

**(U.S. rate = 6.0 percent)**