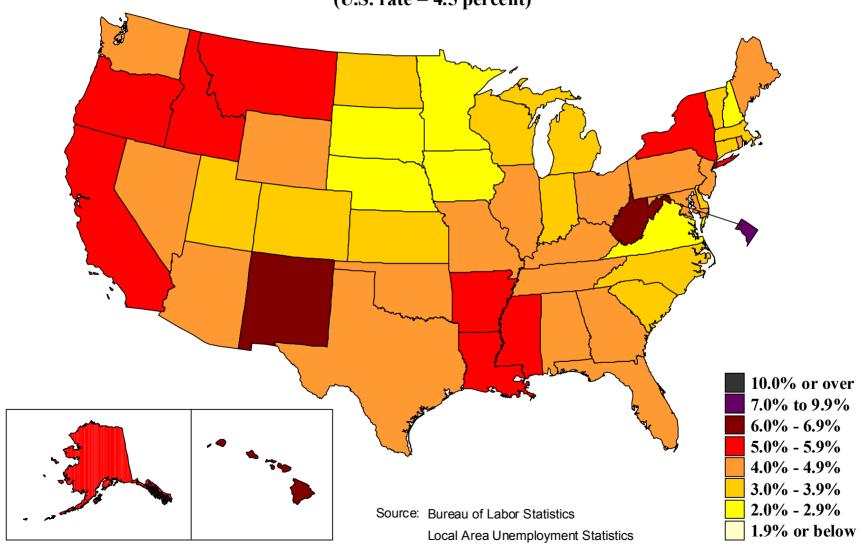

rcent)** 



## 1985 annual averages

(U.S. rate = 7.2 percent)



## 1986 annual averages

(U.S. rate = 7.0 percent)



## 1987 annual averages

(U.S. rate = 6.2 percent)



## 1988 annual averages

**(U.S. rate = 5.5 percent)** 



## 1989 annual averages

(U.S. rate = 5.3 percent)



## 1990 annual averages

(**U.S.** rate = **5.6** percent)



## 1991 annual averages

(U.S. rate = 6.8 percent)



## 1992 annual averages

**(U.S. rate = 7.5 percent)** 



## 1993 annual averages

**(U.S. rate = 6.9 percent)** 



## 1994 annual averages

(U.S. rate = 6.1 percent)



## 1995 annual averages

(U.S. rate = 5.6 percent)



## 1996 annual averages

(U.S. rate = 5.4 percent)



## 1997 annual averages

**(U.S. rate = 4.9 percent)** 



## 1998 annual averages

**(U.S. rate = 4.5 percent)** 



## 1999 annual averages





## 2000 annual averages

**(U.S. rate = 4.0 percent)** 



## 2001 annual averages

**(U.S. rate = 4.7 percent)** 



## 2002 annual averages

(U.S. rate = 5.8 percent)



## 2003 annual averages

**(U.S. rate = 6.0 percent)**