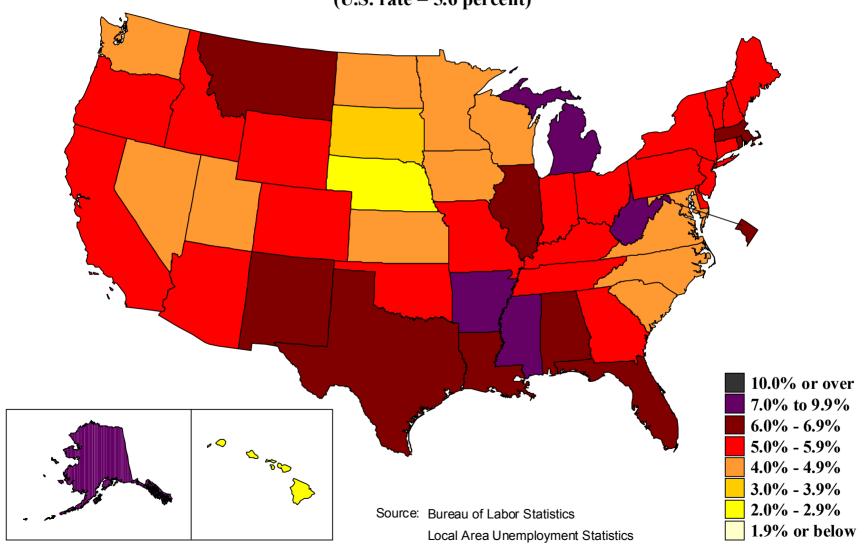

percent)



## 1977 annual averages

(**U.S.** rate = 7.1 percent)



## 1978 annual averages

(U.S. rate = 6.1 percent)



## 1979 annual averages

(U.S. rate = 5.8 percent)



## 1980 annual averages

(**U.S.** rate = 7.1 percent)



## 1981 annual averages

(**U.S.** rate = 7.6 percent)



## 1982 annual averages

(**U.S.** rate = 9.7 percent)



## 1983 annual averages

(U.S. rate = 9.6 percent)



## 1984 annual averages

**(U.S. rate = 7.5 percent)** 



## 1985 annual averages

(U.S. rate = 7.2 percent)



## 1986 annual averages

(U.S. rate = 7.0 percent)



## 1987 annual averages

(U.S. rate = 6.2 percent)



## 1988 annual averages

**(U.S. rate = 5.5 percent)** 



## 1989 annual averages

(U.S. rate = 5.3 percent)



## 1990 annual averages

(**U.S.** rate = **5.6** percent)



## 1991 annual averages

(U.S. rate = 6.8 percent)



## 1992 annual averages

**(U.S. rate = 7.5 percent)** 



## 1993 annual averages

**(U.S. rate = 6.9 percent)** 



## 1994 annual averages

(U.S. rate = 6.1 percent)



## 1995 annual averages

(U.S. rate = 5.6 percent)



## 1996 annual averages

(U.S. rate = 5.4 percent)



## 1997 annual averages

**(U.S. rate = 4.9 percent)** 



## 1998 annual averages

**(U.S. rate = 4.5 percent)** 



## 1999 annual averages





## 2000 annual averages

**(U.S. rate = 4.0 percent)** 



## 2001 annual averages

**(U.S. rate = 4.7 percent)** 



## 2002 annual averages

(U.S. rate = 5.8 percent)



## 2003 annual averages

**(U.S. rate = 6.0 percent)**