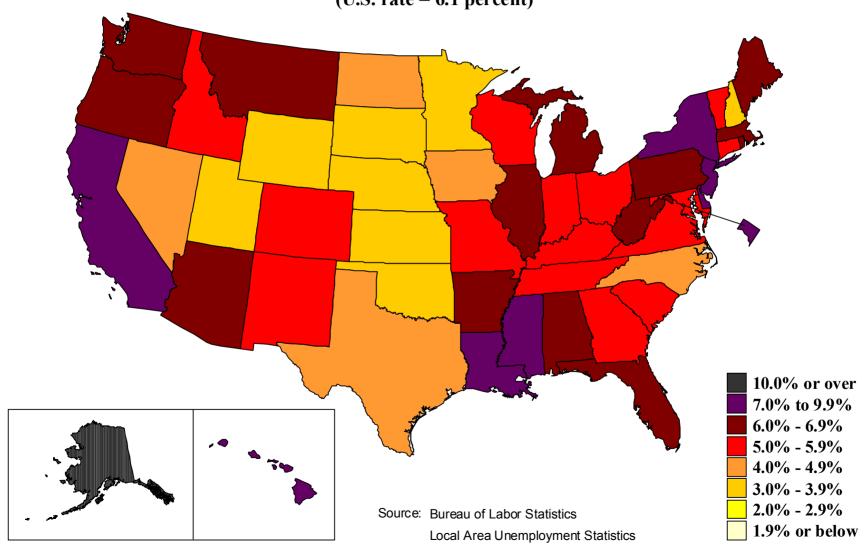

## 1976 annual averages

(U.S. rate = 7.7 percent)



## 1977 annual averages

(**U.S.** rate = 7.1 percent)



## 1978 annual averages

(U.S. rate = 6.1 percent)



## 1979 annual averages

(U.S. rate = 5.8 percent)



## 1980 annual averages

(**U.S.** rate = 7.1 percent)



## 1981 annual averages

(**U.S.** rate = 7.6 percent)



## 1982 annual averages

(**U.S.** rate = 9.7 percent)



## 1983 annual averages

(U.S. rate = 9.6 percent)



## 1984 annual averages

**(U.S. rate = 7.5 percent)** 



## 1985 annual averages

(U.S. rate = 7.2 percent)



## 1986 annual averages

(U.S. rate = 7.0 percent)



## 1987 annual averages

(U.S. rate = 6.2 percent)



## 1988 annual averages

**(U.S. rate = 5.5 percent)** 



## 1989 annual averages

(U.S. rate = 5.3 percent)



## 1990 annual averages

(**U.S.** rate = **5.6** percent)



## 1991 annual averages

(U.S. rate = 6.8 percent)



## 1992 annual averages

**(U.S. rate = 7.5 percent)** 



## 1993