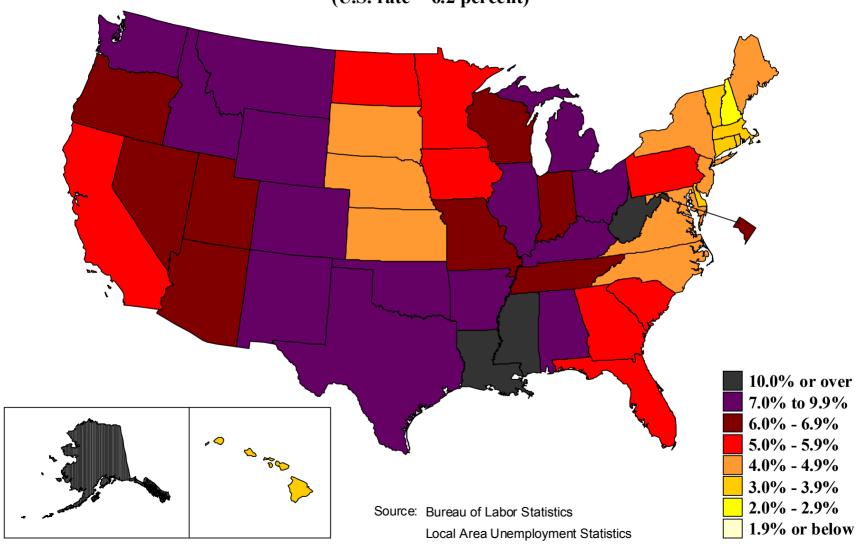

## 1976 annual averages

(U.S. rate = 7.7 percent)



## 1977 annual averages

(**U.S.** rate = 7.1 percent)



## 1978 annual averages

(U.S. rate = 6.1 percent)



## 1979 annual averages

(U.S. rate = 5.8 percent)



## 1980 annual averages

(**U.S.** rate = 7.1 percent)



## 1981 annual averages

(**U.S.** rate = 7.6 percent)



## 1982 annual averages

(**U.S.** rate = 9.7 percent)



## 1983 annual averages

(U.S. rate = 9.6 percent)



## 1984 annual averages

**(U.S. rate = 7.5 percent)** 



## 1985 annual averages

(U.S. rate = 7.2 percent)



## 1986 annual averages

(U.S. rate = 7.0 percent)



## 1987 annual averages

(U.S. rate = 6.2 percent)



## 1988 annual averages

**(U.S. rate = 5.5 percent)** 



## 1989 annual averages

(U.S. rate = 5.3 percent)



## 1990 annual averages

(**U.S.** rate = **5.6** percent)



## 1991 annual averages

(U.S. rate = 6.8 percent)



## 1992 annual averages

**(U.S. rate = 7.5 percent)** 



## 1993 annual averages

**(U.S. rate = 6.9 percent)** 



## 1994 annual averages

(U.S. rate = 6.1 percent)



## 1995 annual averages

(U.S. rate = 5.6 percent)



## 1996 annual averages

(U.S. rate = 5.4 percent)



## 1997 annual averages

**(U.S. rate = 4.9 percent)** 



## 1998 annual averages

**(U.S. rate = 4.5 percent)** 



## 1999 annual averages





## 2000 annual averages

**(U.S. rate = 4.0 percent)** 



## 2001 annual averages

**(U.S. rate = 4.7 percent)** 



## 2002 annual averages