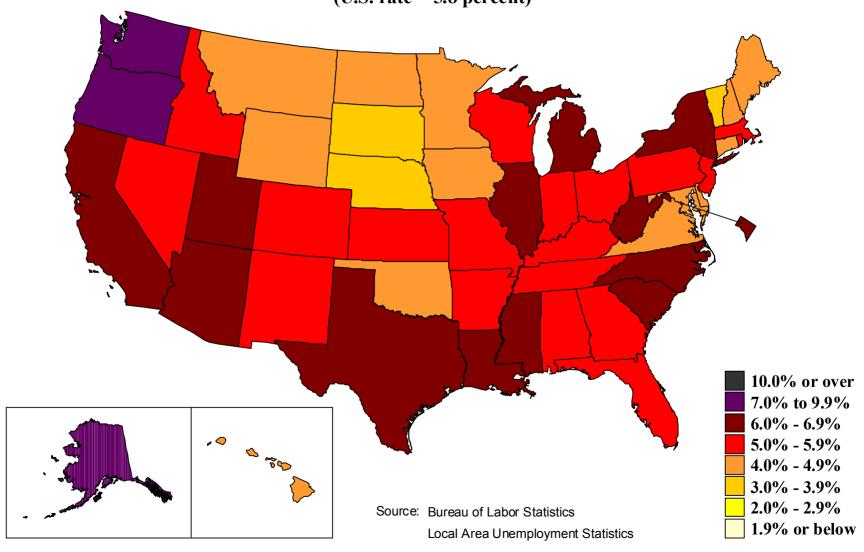

*(U.S. rate = 5.5 percent)** 



## 1989 annual averages

(U.S. rate = 5.3 percent)



## 1990 annual averages

(**U.S.** rate = **5.6** percent)



## 1991 annual averages

(U.S. rate = 6.8 percent)



## 1992 annual averages

**(U.S. rate = 7.5 percent)** 



## 1993 annual averages

**(U.S. rate = 6.9 percent)** 



## 1994 annual averages

(U.S. rate = 6.1 percent)



## 1995 annual averages

(U.S. rate = 5.6 percent)



## 1996 annual averages

(U.S. rate = 5.4 percent)



## 1997 annual averages

**(U.S. rate = 4.9 percent)** 



## 1998 annual averages

**(U.S. rate = 4.5 percent)** 



## 1999 annual averages





## 2000 annual averages

**(U.S. rate = 4.0 percent)** 



## 2001 annual averages

**(U.S. rate = 4.7 percent)** 



## 2002 annual averages

(U.S. rate = 5.8 percent)



## 2003 annual averages

**(U.S. rate = 6.0 percent)**