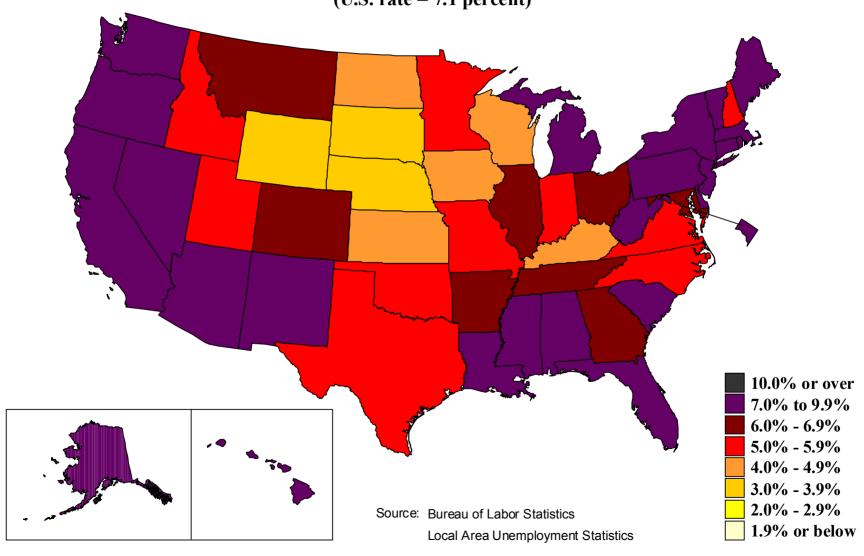

## 1976 annual averages

(U.S. rate = 7.7 percent)



## 1977 annual averages

(**U.S.** rate = 7.1 percent)



## 1978 annual averages

(U.S. rate = 6.1 percent)



## 1979 annual averages

(U.S. rate = 5.8 percent)



## 1980 annual averages

(**U.S.** rate = 7.1 percent)



## 1981 annual averages

(**U.S.** rate = 7.6 percent)



## 1982 annual averages

(**U.S.** rate = 9.7 percent)



## 1983 annual averages

(U.S. rate = 9.6 percent)



## 1984 annual averages

**(U.S. rate = 7.5 percent)** 



## 1985 annual averages

(U.S. rate = 7.2 percent)



## 1986 annual averages

(U.S. rate = 7.0 percent)



## 1987 annual averages

(U.S. rate = 6.2 percent)



## 1988 annual averages

**(U.S. rate = 5.5 percent)** 



## 1989 annual averages

(U.S. rate = 5.3 percent)



## 1990 annual averages

(**U.S.** rate = **5.6** percent)



## 1991 annual averages

(U.S. rate = 6.8 percent)



## 1992 annu