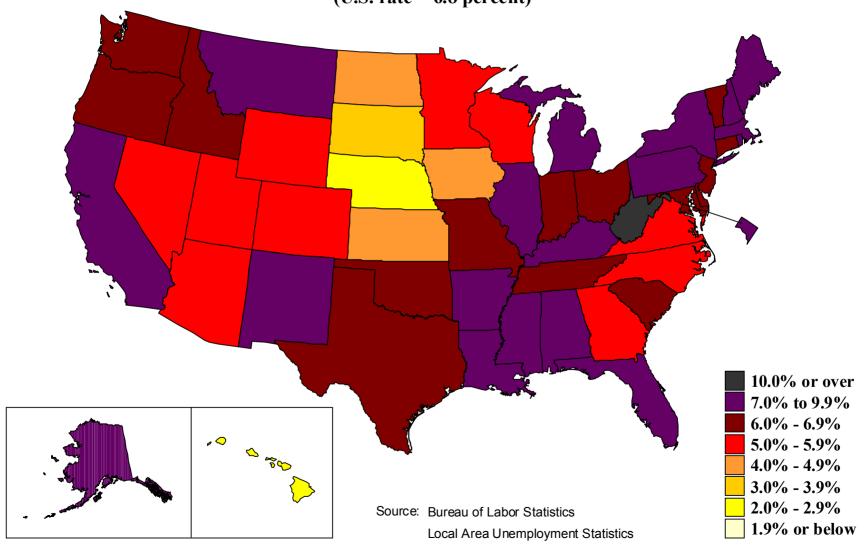

7.1 percent)



## 1978 annual averages

(U.S. rate = 6.1 percent)



## 1979 annual averages

(U.S. rate = 5.8 percent)



## 1980 annual averages

(**U.S.** rate = 7.1 percent)



## 1981 annual averages

(**U.S.** rate = 7.6 percent)



## 1982 annual averages

(**U.S.** rate = 9.7 percent)



## 1983 annual averages

(U.S. rate = 9.6 percent)



## 1984 annual averages

**(U.S. rate = 7.5 percent)** 



## 1985 annual averages

(U.S. rate = 7.2 percent)



## 1986 annual averages

(U.S. rate = 7.0 percent)



## 1987 annual averages

(U.S. rate = 6.2 percent)



## 1988 annual averages

**(U.S. rate = 5.5 percent)** 



## 1989 annual averages

(U.S. rate = 5.3 percent)



## 1990 annual averages

(**U.S.** rate = **5.6** percent)



## 1991 annual averages

(U.S. rate = 6.8 percent)



## 1992 annual averages

**(U.S. rate = 7.5 percent)** 



## 1993 annual averages

**(U.S. rate = 6.9 percent)** 



## 1994 annual averages

(U.S. rate = 6.1 percent)



## 1995 annual averages

(U.S. rate = 5.6 percent)



## 1996 annual averages

(U.S. rate = 5.4 percent)



## 1997 annual averages

**(U.S. rate = 4.9 percent)** 



## 1998 annual averages

**(U.S. rate = 4.5 percent)** 



## 1999 annual averages





## 2000 annual averages

**(U.S. rate = 4.0 percent)** 



## 2001 annual averages

**(U.S. rate = 4.7 percent)** 



## 2002 annual averages

(U.S. rate = 5.8 percent)



## 2003 annual averages

**(U.S. rate = 6.0 percent)**