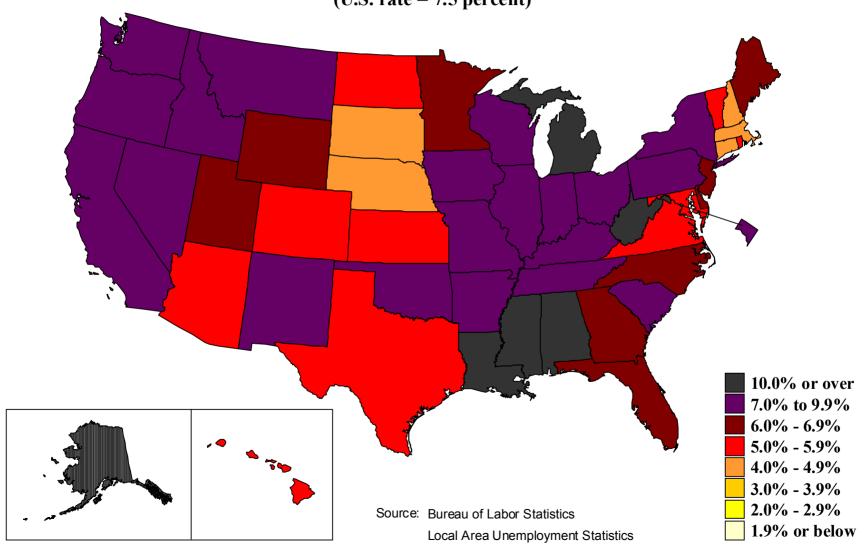

## 1976 annual averages

(U.S. rate = 7.7 percent)



## 1977 annual averages

(**U.S.** rate = 7.1 percent)



## 1978 annual averages

(U.S. rate = 6.1 percent)



## 1979 annual averages

(U.S. rate = 5.8 percent)



## 1980 annual averages

(**U.S.** rate = 7.1 percent)



## 1981 annual averages

(**U.S.** rate = 7.6 percent)



## 1982 annual averages

(**U.S.** rate = 9.7 percent)



## 1983 annual averages

(U.S. rate = 9.6 percent)



## 1984 annual averages

**(U.S. rate = 7.5 percent)** 



## 1985 annual averages

(U.S. rate = 7.2 percent)



## 1986 annual averages

(U.S. rate = 7.0 percent)



## 1987 annual averages

(U.S. rate = 6.2 percent)



## 1988 annual averages

**(U.S. rate = 5.5 percent)** 



## 1989 annual averages

(U.S. rate = 5.3 percent)



## 1990 annual averages

(**U.S.** rate = **5.6** percent)



## 1991 annual averages

(U.S. rate = 6.8 percent)



## 1992 annual averages

**(U.S. rate = 7.5 percent)** 



## 1993 annual averages

**(U.S. rate = 6.9 percent)** 



## 1994 annual averages

(U.S. rate = 6.1 percent)



## 1995 annual averages

(U.S. rate = 5.6 percent)



## 1996 annual averages

(U.S. rate = 5.4 percent)



## 1997 annual averages

**(U.S. rate = 4.9 percent)** 



## 1998 annual averages

**(U.S. rate = 4.5 percent)** 



## 1999 a