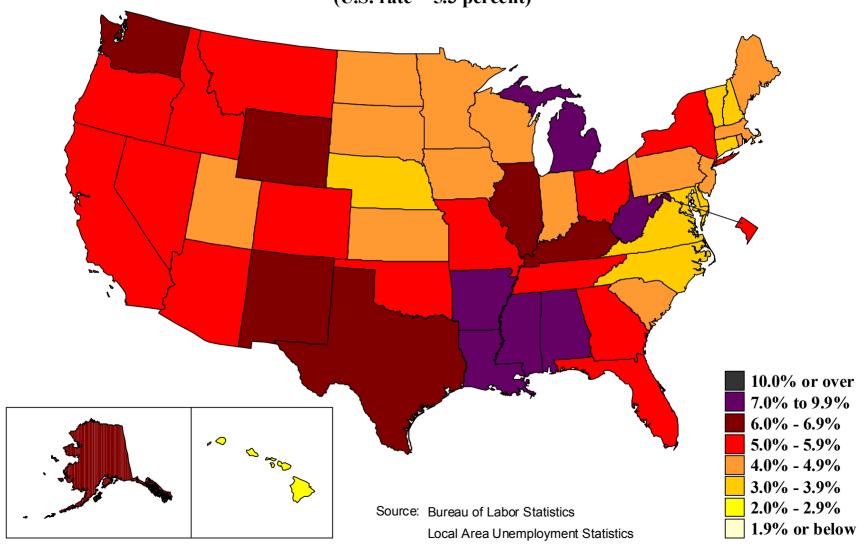

## 1976 annual averages

(U.S. rate = 7.7 percent)



## 1977 annual averages

(**U.S.** rate = 7.1 percent)



## 1978 annual averages

(U.S. rate = 6.1 percent)



## 1979 annual averages

(U.S. rate = 5.8 percent)



## 1980 annual averages

(**U.S.** rate = 7.1 percent)



## 1981 annual averages

(**U.S.** rate = 7.6 percent)



## 1982 annual averages

(**U.S.** rate = 9.7 percent)



## 1983 annual averages

(U.S. rate = 9.6 percent)



## 1984 annual averages

**(U.S. rate = 7.5 percent)** 



## 1985 annual averages

(U.S. rate = 7.2 percent)



## 1986 annual averages

(U.S. rate = 7.0 percent)



## 1987 annual averages

(U.S. rate = 6.2 percent)



## 1988 annual averages

**(U.S. rate = 5.5 percent)** 



## 1989 annual averages

(U.S. rate = 5.3 percent)



## 1990 annual averages

(**U.S.** rate = **5.6** percent)



## 1991 annual averages

(U.S. rate = 6.8 percent)



## 1992 annual averages

**(U.S. rate = 7.5 percent)** 



## 1993 annual averages

**(U.S. rate = 6.9 percent)** 



## 1994 annual averages

(U.S. rate = 6.1 percent)



## 1995 annual averages

(U.S. rate = 5.6 percent)



## 1996 annual averages

(U.S. rate = 5.4 percent)



## 1997 annual averages

**(U.S. rate = 4.9 percent)** 



## 1998 annual averages

**(U.S. rate = 4.5 percent)** 



## 1999 annual averages





## 2000 annual averages

**(U.S. rate = 4.0 percent)** 



## 2001 annual averages

**(U.S. rate = 4.7 percent)** 



## 2002 annual averages

(U.S. rate = 5.8 percent)



## 2003 annual averages

**(U.S. rate = 6.0 percent)**