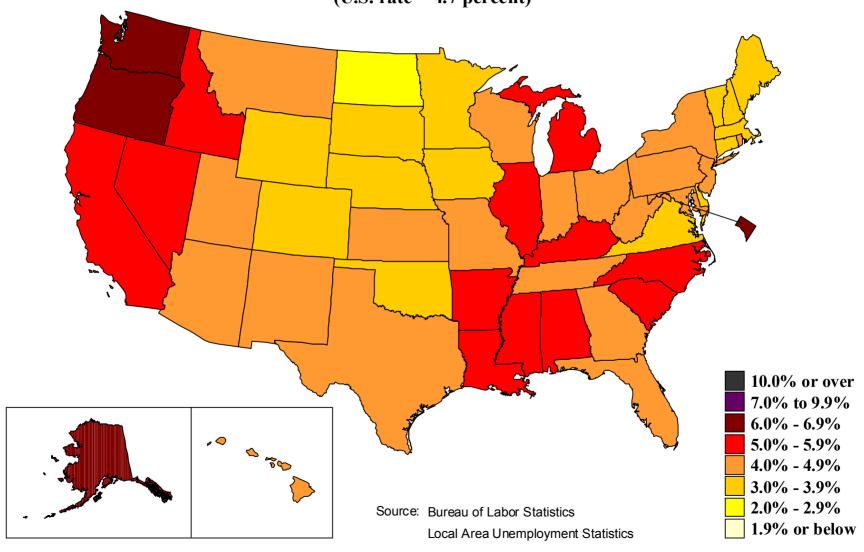

U.S. rate = 6.2 percent)



## 1988 annual averages

**(U.S. rate = 5.5 percent)** 



## 1989 annual averages

(U.S. rate = 5.3 percent)



## 1990 annual averages

(**U.S.** rate = **5.6** percent)



## 1991 annual averages

(U.S. rate = 6.8 percent)



## 1992 annual averages

**(U.S. rate = 7.5 percent)** 



## 1993 annual averages

**(U.S. rate = 6.9 percent)** 



## 1994 annual averages

(U.S. rate = 6.1 percent)



## 1995 annual averages

(U.S. rate = 5.6 percent)



## 1996 annual averages

(U.S. rate = 5.4 percent)



## 1997 annual averages

**(U.S. rate = 4.9 percent)** 



## 1998 annual averages

**(U.S. rate = 4.5 percent)** 



## 1999 annual averages





## 2000 annual averages

**(U.S. rate = 4.0 percent)** 



## 2001 annual averages

**(U.S. rate = 4.7 percent)** 



## 2002 annual averages

(U.S. rate = 5.8 percent)



## 2003 annual averages

**(U.S. rate = 6.0 percent)**