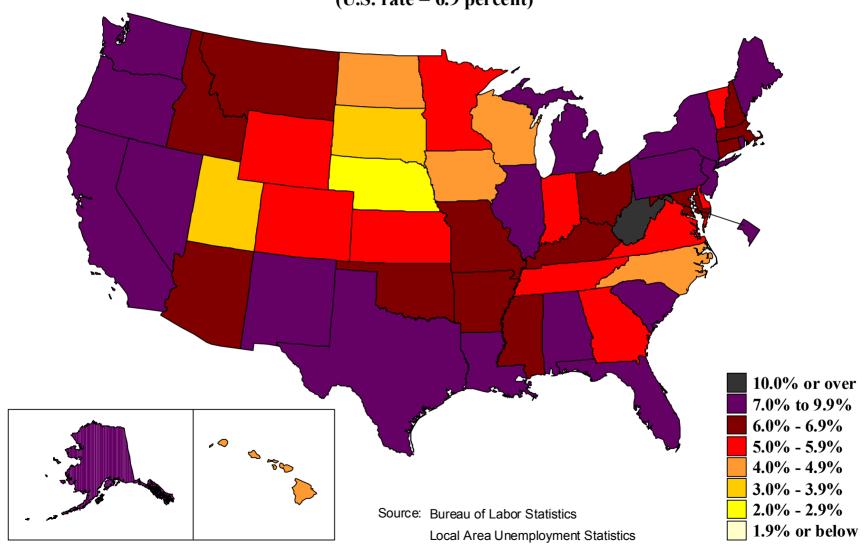

t)



## 1980 annual averages

(**U.S.** rate = 7.1 percent)



## 1981 annual averages

(**U.S.** rate = 7.6 percent)



## 1982 annual averages

(**U.S.** rate = 9.7 percent)



## 1983 annual averages

(U.S. rate = 9.6 percent)



## 1984 annual averages

**(U.S. rate = 7.5 percent)** 



## 1985 annual averages

(U.S. rate = 7.2 percent)



## 1986 annual averages

(U.S. rate = 7.0 percent)



## 1987 annual averages

(U.S. rate = 6.2 percent)



## 1988 annual averages

**(U.S. rate = 5.5 percent)** 



## 1989 annual averages

(U.S. rate = 5.3 percent)



## 1990 annual averages

(**U.S.** rate = **5.6** percent)



## 1991 annual averages

(U.S. rate = 6.8 percent)



## 1992 annual averages

**(U.S. rate = 7.5 percent)** 



## 1993 annual averages

**(U.S. rate = 6.9 percent)** 



## 1994 annual averages

(U.S. rate = 6.1 percent)



## 1995 annual averages

(U.S. rate = 5.6 percent)



## 1996 annual averages

(U.S. rate = 5.4 percent)



## 1997 annual averages

**(U.S. rate = 4.9 percent)** 



## 1998 annual averages

**(U.S. rate = 4.5 percent)** 



## 1999 annual averages





## 2000 annual averages

**(U.S. rate = 4.0 percent)** 



## 2001 annual averages

**(U.S. rate = 4.7 percent)** 



## 2002 annual averages

(U.S. rate = 5.8 percent)



## 2003 annual averages

**(U.S. rate = 6.0 percent)**