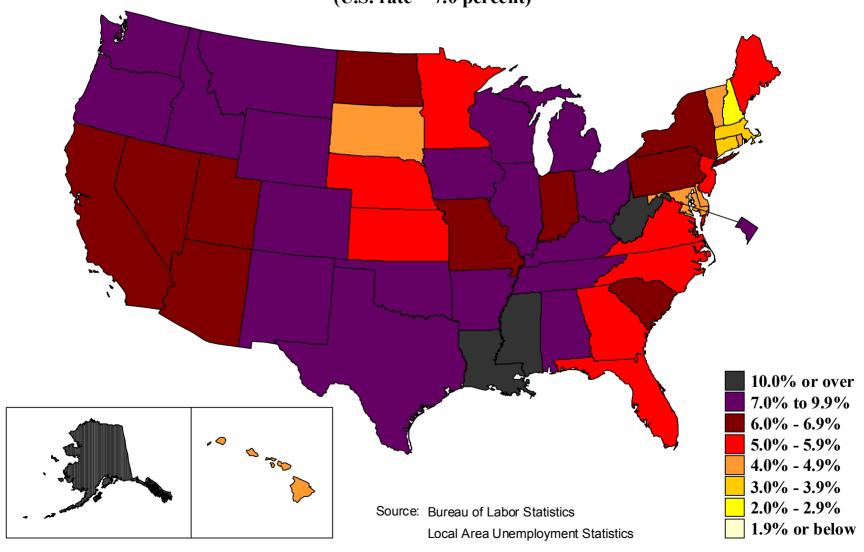

## 1976 annual averages

(U.S. rate = 7.7 percent)



## 1977 annual averages

(**U.S.** rate = 7.1 percent)



## 1978 annual averages

(U.S. rate = 6.1 percent)



## 1979 annual averages

(U.S. rate = 5.8 percent)



## 1980 annual averages

(**U.S.** rate = 7.1 percent)



## 1981 annual averages

(**U.S.** rate = 7.6 percent)



## 1982 annual averages

(**U.S.** rate = 9.7 percent)



## 1983 annual averages

(U.S. rate = 9.6 percent)



## 1984 annual averages

**(U.S. rate = 7.5 percent)** 



## 1985 annual averages

(U.S. rate = 7.2 percent)



## 1986 annual averages

(U.S. rate = 7.0 percent)



## 1987 annual averages

(U.S. rate = 6.2 percent)



## 1988 annual averages

**(U.S. rate = 5.5 percent)** 



## 1989 annual averages

(U.S. rate = 5.3 percent)



## 1990 annual averages

(**U.S.** rate = **5.6** percent)



## 1991 annual averages

(U.S. rate = 6.8 percent)



## 1992 annual averages

**(U.S. rate = 7.5 percent)** 



## 1993 annual averages

**(U.S. rate = 6.9 percent)** 



## 1994 annual averages

(U.S. rate = 6.1 percent)



## 1995 annual averages

(U.S. rate = 5.6 percent)



## 1996 annual averages

(U.S. rate = 5.4 percent)



## 1997 annual averages

**(U.S. rate = 4.9 percent)** 



## 1998 annual averages

**(U.S. rate = 4.5 percent)** 



## 1999 annual averages





## 2000 annual averages

**(U.S. rate = 4.0 percent)** 



## 2001 annual averages

**(U