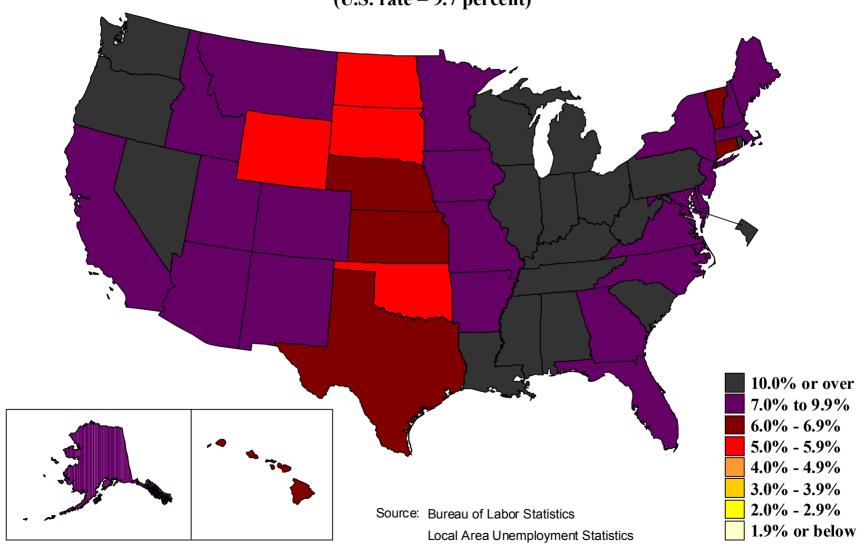

## 1976 annual averages

(U.S. rate = 7.7 percent)



## 1977 annual averages

(**U.S.** rate = 7.1 percent)



## 1978 annual averages

(U.S. rate = 6.1 percent)



## 1979 annual averages

(U.S. rate = 5.8 percent)



## 1980 annual averages

(**U.S.** rate = 7.1 percent)



## 1981 annual averages

(**U.S.** rate = 7.6 percent)



## 1982 annual averages

(**U.S.** rate = 9.7 percent)



## 1983 annual averages

(U.S. rate = 9.6 percent)



## 1984 annual averages

**(U.S. rate = 7.5 percent)** 



## 1985 annual averages

(U.S. rate = 7.2 percent)



## 1986 annual averages

(U.S. rate = 7.0 percent)



## 1987 annual averages

(U.S. rate = 6.2 percent)



## 1988 annual averages

**(U.S. rate = 5.5 percent)** 



## 1989 annual averages

(U.S. rate = 5.3 percent)



## 1990 annual averages

(**U.S.** rate = **5.6** percent)



## 1991 annual averages

(U.S. rate = 6.8 percent)



## 1992 annual averages

**(U.S. rate = 7.5 percent)** 



## 1993 annual averages

**(U.S. rate = 6.9 percent)** 



## 1994 annual averages

(U.S. rate = 6.1 percent)



## 1995 annual averages

(U.S. rate = 5.6 percent)



## 1996 annual averages

(U.S. rate = 5.4 percent)



## 1997 annual