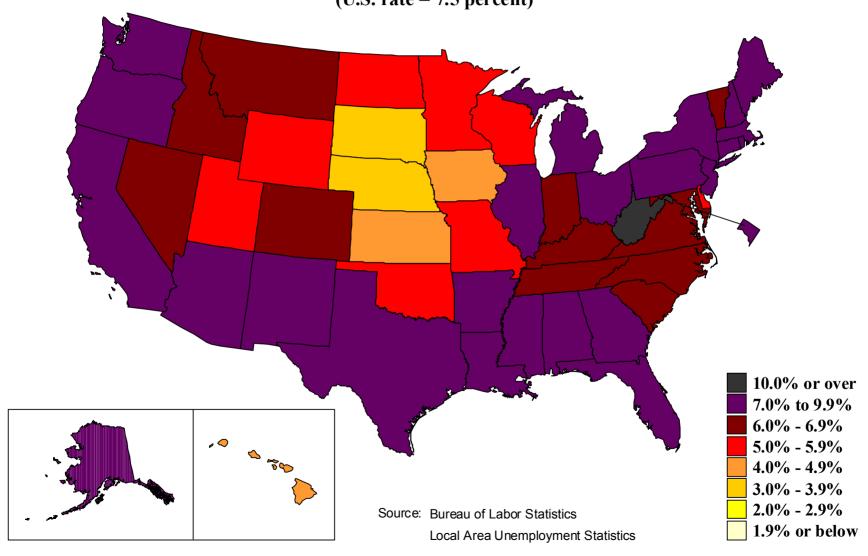

ercent)



## 1979 annual averages

(U.S. rate = 5.8 percent)



## 1980 annual averages

(**U.S.** rate = 7.1 percent)



## 1981 annual averages

(**U.S.** rate = 7.6 percent)



## 1982 annual averages

(**U.S.** rate = 9.7 percent)



## 1983 annual averages

(U.S. rate = 9.6 percent)



## 1984 annual averages

**(U.S. rate = 7.5 percent)** 



## 1985 annual averages

(U.S. rate = 7.2 percent)



## 1986 annual averages

(U.S. rate = 7.0 percent)



## 1987 annual averages

(U.S. rate = 6.2 percent)



## 1988 annual averages

**(U.S. rate = 5.5 percent)** 



## 1989 annual averages

(U.S. rate = 5.3 percent)



## 1990 annual averages

(**U.S.** rate = **5.6** percent)



## 1991 annual averages

(U.S. rate = 6.8 percent)



## 1992 annual averages

**(U.S. rate = 7.5 percent)** 



## 1993 annual averages

**(U.S. rate = 6.9 percent)** 



## 1994 annual averages

(U.S. rate = 6.1 percent)



## 1995 annual averages

(U.S. rate = 5.6 percent)



## 1996 annual averages

(U.S. rate = 5.4 percent)



## 1997 annual averages

**(U.S. rate = 4.9 percent)** 



## 1998 annual averages

**(U.S. rate = 4.5 percent)** 



## 1999 annual averages





## 2000 annual averages

**(U.S. rate = 4.0 percent)** 



## 2001 annual averages

**(U.S. rate = 4.7 percent)** 



## 2002 annual averages

(U.S. rate = 5.8 percent)



## 2003 annual averages

**(U.S. rate = 6.0 percent)**