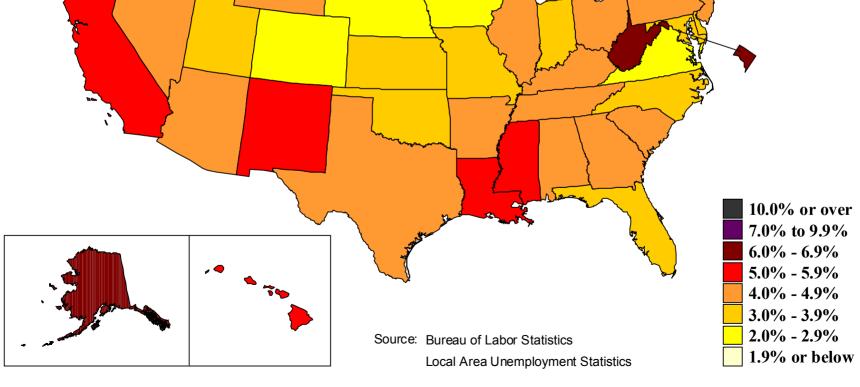

verages

(U.S. rate = 7.2 percent)



## 1986 annual averages

(U.S. rate = 7.0 percent)



## 1987 annual averages

(U.S. rate = 6.2 percent)



## 1988 annual averages

**(U.S. rate = 5.5 percent)** 



## 1989 annual averages

(U.S. rate = 5.3 percent)



## 1990 annual averages

(**U.S.** rate = **5.6** percent)



## 1991 annual averages

(U.S. rate = 6.8 percent)



## 1992 annual averages

**(U.S. rate = 7.5 percent)** 



## 1993 annual averages

**(U.S. rate = 6.9 percent)** 



## 1994 annual averages

(U.S. rate = 6.1 percent)



## 1995 annual averages

(U.S. rate = 5.6 percent)



## 1996 annual averages

(U.S. rate = 5.4 percent)



## 1997 annual averages

**(U.S. rate = 4.9 percent)** 



## 1998 annual averages

**(U.S. rate = 4.5 percent)** 



## 1999 annual averages





## 2000 annual averages

**(U.S. rate = 4.0 percent)** 



## 2001 annual averages

**(U.S. rate = 4.7 percent)** 



## 2002 annual averages

(U.S. rate = 5.8 percent)



## 2003 annual averages

**(U.S. rate = 6.0 percent)**